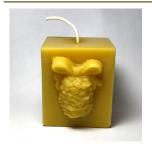

#### Rolled Pillar

5 oz 2.25" x 4" Pillar Burn Time 10 hours Price: \$14.00

**Square Pinecone** 

9 oz 2 3/4"H x 2 7/16"W Burn Time 31 hours Price: \$15.00

The warm, beautiful glow of Beeswax

Smooth Pillar

6oz 2.25"W x 4"H Pillar Hour Burn time 30 hours Price: \$15.00