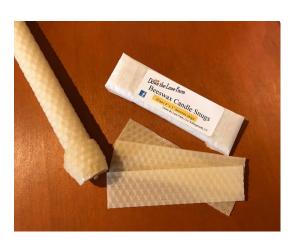

### **Beeswax Candle Snugs™**

Is your taper too small for the holder? Warm the sheet in your hands and wrap around base of candle. Trim or add another sheet if necessary.

Contains: (4) 1" x 4" sheets 100% beeswax

Price: \$4.99

All color, weights, measurements, and burn times are approximate and may vary. Never leave a candle unattended.