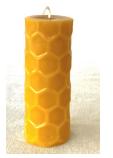

Tall Honeycomb Pillar

11 oz 5 3/4 H x 2 1/8 W Burn time 50+ hours Price: \$20.00

Two Hearts Pillar

6.5 oz 4 5/16 x 2 Burn time 30 hours Price: \$15.00

The clean, healthy scent of beeswax makes me happy

Little Owl