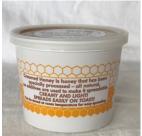

The natural properties of honey are not changed to make Creamed Honey. We do not pasteurize our honey or add anything extra. So, what makes it creamed? It's the size of the sugar crystals. When your honey crystalizes on your pantry shelf due to cool temperature, those crystals are large and you can feel them on your tongue. Creamed honey sugar crystals are so small that you only taste the smooth even texture and creaminess of the honey.

Creamed Honey show on Left; Liquid Honey shown on right.

Down the Lane Farm, LLC