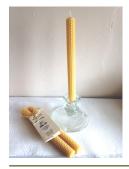

#### 8" Rolled Tapers

Price: 3/4" Diameter \$10.00/pair

Burn Time 7 hours

1" Diameter \$12.00/pair

Burn Time 10 hours

Little Miss Hen

2.2 oz

3 1/4"H x 2 1/4"L