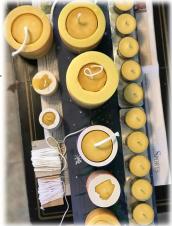

#### 100% BEESWAX CANDLES

- NATURAL AIR PURIFIER
- \* HAND POURED AND HAND ROLLED
- Down the Lane Farm Candle Care Card Included

#### Honey Bee Pillar

8 oz 2.75H x 2.5"w Pillar Burn Time 32 hours Price: \$15.00

#### Rolled Pillar

5 oz 2.25" x 4" Pillar Burn Time 10 hours Price: \$14.00

**Square Pinecone** 

9 oz 2 3/4"H x 2 7/16"W Burn Time 31 hours Price: \$15.00

The warm, beautiful glow of Beeswax

Smooth Pillar

6oz 2.25"W x 4"H Pillar Hour Burn time 30 hours Price: \$15.00

Tall Honeycomb Pillar

11 oz 5 3/4 H x 2 1/8 W Burn time 50+ hours Price: \$20.00

Two Hearts Pillar

6.5 oz 4 5/16 x 2 Burn time 30 hours Price: \$15.00

The clean, healthy scent of beeswax makes me happy

Little Owl

1.2 oz 2.5" W x 2" tall Burn Time 4 hours + Price: \$3.99

Little Queen Bee Pillar

1.2 oz 1" W x 2-3/4" tall Burn Time 4 hours + Price: \$3.99

Bear and Skep

1.8 oz Burn Time 5 hours Price: \$5.99

#### 100% BEESWAX CANDLES

- NATURAL AIR PURIFIER
- \* HAND POURED AND HAND ROLLED
- \* Down the Lane Farm Candle Care Card Included

Small Skep

1.9 oz Burn Time 11 hours on a candle plate

Large Skep

Price: \$3.99

3.5 oz Burn Time 22 hours 2 3/4"H x 2 1/8"W

Price \$6.99

Votive

1.8oz

Burn Time 15 hours in a glass votive cup

Price: \$3.25 4 pack \$12.00

Tea Lights

.6 oz

Burn Time 3-5 hours

Price: \$.99

12 pack \$10.75