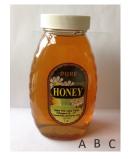

#### Raw, Unpasteurized Honey

Our honey is filtered and unpasteurized. It's color can range from golden yellow and clear to a dark amber - always with a delicate flavor. When our harvest sells out, we love supporting other beekeepers by purchasing their honey. It's a win, win!

Price: A. \$ 13.00 1 lb Glass Jar

B. \$ 7.00 1/2 lb Glass Jar

C. \$ 24.00 2 lb Glass Jar

D. \$ 7.00 1/2 lb Glass Muth Jar with cork

E. \$ 10.00 12 oz Plastic Squeeze Bear

F. \$ 10.50 12 oz Decorative Glass Jar