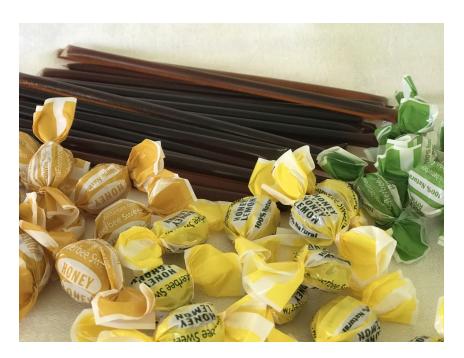

#### **HONEY STRAWS**

#### **CHOOSE FROM**

Blackberry Blossom Wildflower Orange Blossom Light Honey

Price: \$ .25 each
Try them all!

These straws contain pure honey. An excellent source of healthy, natural energy! Love the no-mess packaging which makes them great for traveling.

**Hint:** Bite (pinch) across the end of the straw to pop it open: no need to cut or remove the tip!

These 7" long straws each contain 5 grams of US Grade A Honey.

Food items are not returnable. Flavors may be limited. Check for availability.

#### **HONEY CANDY**

#### **Honey Candy**

Power through winter with all-natural honey candy which works great to keep your mouth moist, or soothe a scratchy throat. For the busy bees out there, try these delicious candies when you need a boost of energy and take on whatever life throws at you with a smile on your face.

#### **CHOOSE FROM:**

Honey, Lemon Honey, Apple Honey, or Mixed Bag 15¢ each or bag of 20 pieces \$2.50