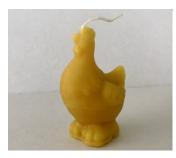

#### 8" Rolled Tapers

Price: 3/4" Diameter \$10.00/pair

Burn Time 7 hours

1" Diameter \$12.00/pair

Burn Time 10 hours

Little Miss Hen

2.2 oz

3 1/4"H x 2 1/4"L

Price: \$5.99