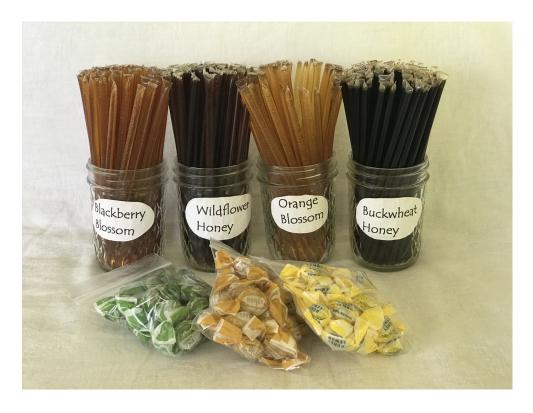

#### **HONEY STRAWS**

#### **CHOOSE FROM**

Blackberry Blossom Wildflower Orange Blossom Light Honey

Price: \$ .25 each
Try them all!

These straws contain pure honey. An excellent source of healthy, natural energy! Love the no-mess packaging which makes them great for traveling.

**Hint:** Bite (pinch) across the end of the straw to pop it open: no need to cut or remove the tip!

These 7" long straws each contain 5 grams of US Grade A Honey.

Food items are not returnable. Flavors may be limited. Check for availability.

Orthodox Union Kosher Certified.

#### **HONEY CANDY**

#### **Honey Candy**

Power through winter with all-natural honey candy which works great to keep your mouth moist, or soothe a scratchy throat. For the busy bees out there, try these delicious candies when you need a boost of energy and take on whatever life throws at you with a smile on your face.

#### **CHOOSE FROM:**

Honey, Lemon Honey, Apple Honey, or Mixed Bag 15¢ each or bag of 20 pieces \$2.50