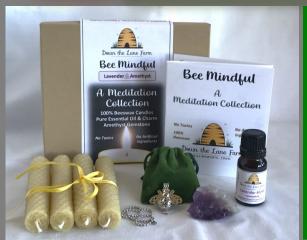

# Bee Mindful

## A Meditation Collection

Being mindful isn't simply the act of meditating, it's more about the healthy result of meditating. Being mindful is being present with yourself, feelings, current surroundings, and/or situations. It is allowing that few minutes to "check -in" with yourself.

Contents: 4 beeswax candles with cotton wick 1 honey bee scent charm with carrying chain 1 10 ml essential oil 1 raw gemstone 1 velvet pouch Trifold Booklet

#### Choose from 3 meditation experiences:

We paired our pure beeswax meditation candles with a carefully chosen fragrance (essential oil—EO) and raw gemstone to help achieve an overall balanced, meditative experience.