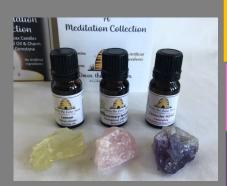

# Bee Mindful

## A Meditation Collection

Being mindful isn't simply the act of meditating, it's more about the healthy result of meditating. Being mindful is being present with yourself, feelings, current surroundings, and/or situations. It is allowing that few minutes to "check -in" with yourself.

Being mindful can help with your overall well being and can lead to a more satisfying life. With practice, being mindful through meditation may reduce stress, improve concentration,

and improve relaxation.

This collection was thoughtfully grouped with sensory items that may help promote increased concentration and decreased anxiety.

Our pure beeswax candles can help focus your vision, the physical sensation of the raw gemstone can help you stay in the moment, and the scent of essential oil may assist in finding balance and focus.

Contents: 4 beeswax candles with cotton wick 1 honey bee scent charm with carrying chain 1 10 ml essential oil 1 raw gemstone 1 velvet pouch Trifold Booklet

#### Choose from 3 meditation experiences:

We paired our pure beeswax meditation candles with a carefully chosen fragrance (essential oil—EO) and raw gemstone to help achieve an overall balanced, meditative experience.

**Lemon EO** — Fight exhaustion, depression Citrine—Energy, happiness, success, strength, creativity, truth

Rosemary EO —Stress, overall well being Rose Quartz—Universal love, harmony, self-love, inner peace

**Lavender EO** —Calm, mental focus, restful sleep

Amethyst—stress relief, inner peace and healing, spiritual awareness, psychic abilities

Lemon A Citrine Happy Energy

Rosemary A Rose Quartz **Loving Energy** 

**Lavender** Amethyst **Calming Energy** 

**Introductory Price: \$38.50** per collection

Need more candles or EO?

4 beeswax meditation candles \$12

Lemon EO \$5.69 \$4.99 Lavender FO