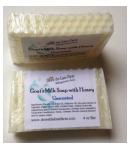

#### **GLYCERIN SOAP**

- CONTAINS HONEY AND OTHER NATURAL INGREDIENTS
- \* AVAILABLE IN GOAT'S MILK SOAP OR HONEY SOAP

A little honey in this glycerin soap is loved for sensitive skin. Great for infants, children and adults. Ingredients: Coconut Oil, Palm Oil, Safflower Oil, Glycerin (kosher of vegetable origin), Goat's Milk, Purified Water, Sodium Hydroxide (saponifying agent), Sorbitol (moisturizer), Sorbitan oleate (emulsifer), Oat protein (conditioner), Honey, Titanium Dioxide (mineral whitener used in opaque soaps), Essential Oils, Fragrance, Loofah. Available in Honey Soap or Goat's Milk Soap

| 1.6 oz Scented Round     | \$2.00 |
|--------------------------|--------|
| 3 oz Scented Round & Bar | \$3.00 |
| 4 oz Scented Bars        | \$4.00 |
| 5 oz Scented Bars        | \$5.00 |
| Cucumber Melon Loofah    | \$6.50 |

#### **Glycerin Soap Scents**

| Unscented             | Orange Honeysuckle       |
|-----------------------|--------------------------|
| Honey Almond          | Pink Grapefruit          |
| Coconut Ginger Almond | Cucumber Melon           |
| Honey                 | Lavender                 |
| Peppermint            | Peppermint Rosemary      |
| Sandalwood Rose       | Tea Tree                 |
| Lemongrass            | Don't see your favorite? |
|                       | Just ask.                |