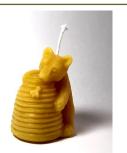

1.2 oz 2.5" W x 2" tall Burn Time 4 hours + Price: \$3.99

Little Queen Bee Pillar

1.2 oz 1" W x 2-3/4" tall Burn Time 4 hours + Price: \$3.99

Bear and Skep

1.8 oz Burn Time 5 hours Price: \$5.99