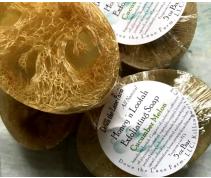

#### **GLYCERIN SOAP**

- CONTAINS HONEY AND OTHER NATURAL INGREDIENTS
- \* AVAILABLE IN GOAT'S MILK SOAP OR HONEY SOAP

A little honey in this glycerin soap is loved for sensitive skin. Great for infants, children and adults. Ingredients: Coconut Oil, Palm Oil, Safflower Oil, Glycerin (kosher of vegetable origin), Goat's Milk, Purified Water, Sodium Hydroxide (saponifying agent), Sorbitol (moisturizer), Sorbitan oleate (emulsifer), Oat protein (conditioner), Honey, Titanium Dioxide (mineral whitener used in opaque soaps), Essential Oils, Fragrance, Loofah. Available in Honey Soap or Goat's Milk Soap

| 1.6 oz Scented Round     | \$2.00 |
|--------------------------|--------|
| 3 oz Scented Round & Bar | \$3.00 |
| 4 oz Scented Bars        | \$4.00 |
| 5 oz Scented Bars        | \$5.00 |
| Cucumber Melon Loofah    | \$6.50 |

#### **Glycerin Soap Scents**

| Unscented             | Orange Honeysuckle       |
|-----------------------|--------------------------|
| Honey Almond          | Pink Grapefruit          |
| Coconut Ginger Almond | Cucumber Melon           |
| Honey                 | Lavender                 |
| Peppermint            | Peppermint Rosemary      |
| Sandalwood Rose       | Tea Tree                 |
| Lemongrass            | Don't see your favorite? |
|                       | Just ask.                |