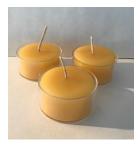

3.5 oz Burn Time 22 hours 2 3/4"H x 2 1/8"W

Price \$6.99

Votive

1.8oz

Burn Time 15 hours in a glass votive cup

Price: \$3.25 4 pack \$12.00

Tea Lights

.6 oz

Burn Time 3-5 hours

Price: \$.99

12 pack \$10.75