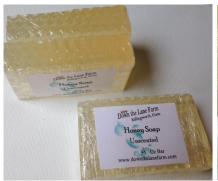

#### FARM FRESH SOAP

\* CONTAINS HONEY, OLIVE OIL, COCOA BUTTER AND OTHER NATURAL INGREDIENTS

Our soap is made from fresh pantry ingredients and may include the following Ingredients: Distilled Water, Cocoa Butter, Olive Oil, Sweet Almond Oil, Rice Bran Oil, Coconut Oil, Palm Oil, Sodium Hydroxide, Shea Butter, Honey, Coffee Grounds, Walnut Shells, Beeswax, Essential Oils, Fragrance, Color: Oxide Pigments

4.5 oz Bar \$8.40

Country Fresh

Our handmade soaps are lightly scented, not over powering and creates a wonderful, smooth lather that lasts.