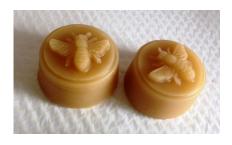

### **BEESWAX MELTS**

#### 100% Beeswax Melts

Hand Poured
Approx 1-1/2" W x 3/4" H
Each melt weights approx. .6 oz

You will always know when someone is burning a beeswax candle or melting a beeswax tart in their home or office. The quality of the air feels better and the natural honey scent is healthy and wonderfully clean.

Price: \$4.15 / 4 pack \$1.15 each

#### **6 BUZZWORTHY SCENTS**

Country Apple
Apricot Peach
Maple Cream
Lavender
Natural Beeswax

New: Cinnamon Bun