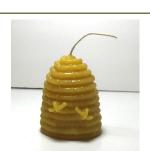

#### 100% BEESWAX CANDLES

- NATURAL AIR PURIFIER
- \* HAND POURED AND HAND ROLLED
- \* Down the Lane Farm Candle Care Card Included

Small Skep

1.9 oz Burn Time 11 hours on a candle plate

Large Skep

Price: \$3.99

3.5 oz Burn Time 22 hours 2 3/4"H x 2 1/8"W

Price \$6.99

Votive

1.8oz

Burn Time 15 hours in a glass votive cup

Price: \$3.25 4 pack \$12.00

Tea Lights

.6 oz