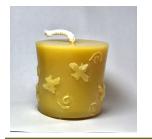

#### 100% BEESWAX CANDLES

- NATURAL AIR PURIFIER
- \* HAND POURED AND HAND ROLLED
- Down the Lane Farm Candle Care Card Included

#### Honey Bee Pillar

8 oz 2.75H x 2.5"w Pillar Burn Time 32 hours Price: \$15.00

#### Rolled Pillar

5 oz 2.25" x 4" Pillar Burn Time 10 hours Price: \$14.00

**Square Pinecone** 

9 oz 2 3/4"H x 2 7/16"W Burn Time 31 hours Price: \$15.00

The warm, beautiful glow of Beeswax

Smooth Pillar

6oz 2.25"W x 4"H Pillar Hour Burn time 30 hours Price: \$15.00

Tall Honeycomb Pillar

11 oz 5 3/4 H x 2 1/8 W Burn time 50+ hours Price: \$20.00

Two Hearts Pillar

6.5 oz 4 5/16 x 2 Burn time 30 hours Price: \$15.00

The clean, healthy scent of beeswax makes me happy

Little Owl

1.2 oz 2.5" W x 2" tall Burn Time 4 hours + Price: \$3.99

Little Queen Bee Pillar

1.2 oz 1" W x 2-3/4" tall Burn Time 4 hours + Price: \$3.99

Bear and Skep

1.8 oz Burn Time 5 hours Price: \$5.99