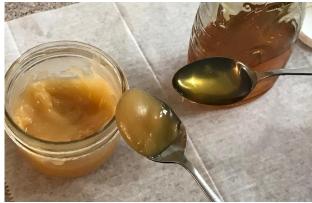

#### **Creamed Honey**

Our creamed honey is hand-crafted to achieve a smooth and spreadable texture

\$15.00 / lb Price:

Have you ever wondered what creamed honey is?

We get asked quite a bit. The answer is easy. It's honey, just a little different.

Our Creamed Honey is hand-crafted from pure, raw Connecticut wildflower honey. Preferred in Europe over liquid honey, creamed honey is considered quite the luxury having a smooth, butter-like or caramel-like texture that is perfect as a spread but preserves the goodness of raw honey. Its consistency makes it easy to spread, easy to store, and easy to enjoy.

The natural properties of honey are not changed to make Creamed Honey. We do not pasteurize our honey or add anything extra. So, what makes it creamed? It's the size of the sugar crystals. When your honey crystalizes on your pantry shelf due to cool temperature, those crystals are large and you can feel them on your tongue. Creamed honey sugar crystals are so small that you only taste the smooth even texture and creaminess of the honey.

Creamed Honey show on Left; Liquid Honey shown on right.

Down the Lane Farm, LLC