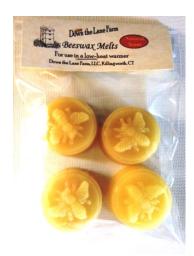

### **BEESWAX MELTS**

#### 100% Beeswax Melts

Hand Poured
Approx 1-1/2" W x 3/4" H
Each melt weights approx. .6 oz

You will always know when someone is burning a beeswax candle or melting a beeswax tart in their home or office. The quality of the air feels better and the natural honey scent is healthy and wonderfully clean.

Price: \$4.15 / 4 pack \$1.15 each

#### **6 BUZZWORTHY SCENTS**

Country Apple
Apricot Peach
Maple Cream
Lavender
Natural Beeswax

New: Cinnamon Bun