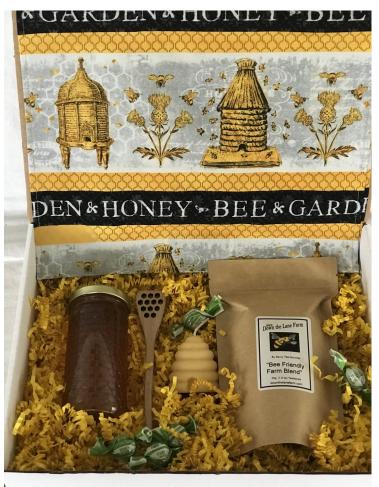

## EACH FUN, UNIQUE BOX IS BUZZING WITH LOVE AND WARM WISHES

We developed this box for one reason—to bring joy and spread smiles! We hope the receiver feels the warmth of well wishes and hugs from afar. Each box comes with a hand crafted honey bee themed Tea Towel created by North Quarter Quilts of Chester, a Beeswax Candle Card, and of course, we just had to add a customer favorite— honey candies.

#### #1. Tea Lover Box

12 oz Honey Wood Honey Dipper Skep Beeswax Candle Bee Friendly Farm Blend Tea Honey candies

Price: \$40.67