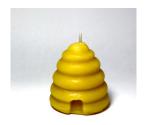

#### 100% BEESWAX CANDLES

- NATURAL AIR PURIFIER
- \* HAND POURED AND HAND ROLLED
- \* Down the Lane Farm Candle Care Card Included

Small Skep

1.9 oz Burn Time 11 hours on a candle plate

Large Skep

Price: \$3.99