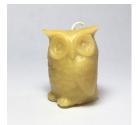

Tall Honeycomb Pillar

11 oz 5 3/4 H x 2 1/8 W Burn time 50+ hours Price: \$20.00

Two Hearts Pillar

6.5 oz 4 5/16 x 2 Burn time 30 hours Price: \$15.00

The clean, healthy scent of beeswax makes me happy

Little Owl

1.2 oz 2.5" W x 2" tall Burn Time 4 hours + Price: \$3.99

Little Queen Bee Pillar

1.2 oz 1" W x 2-3/4" tall Burn Time 4 hours + Price: \$3.99

Bear and Skep

1.8 oz Burn Time 5 hours Price: \$5.99