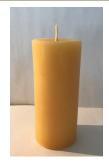

#### Rolled Pillar

5 oz 2.25" x 4" Pillar Burn Time 10 hours Price: \$14.00

**Square Pinecone** 

9 oz 2 3/4"H x 2 7/16"W Burn Time 31 hours Price: \$15.00

The warm, beautiful glow of Beeswax

Smooth Pillar

6oz 2.25"W x 4"H Pillar Hour Burn time 30 hours Price: \$15.00