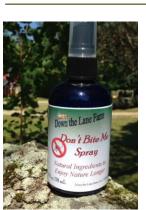

#### **CHOOSE FROM 6 GREAT** SCENTS:

Lavender, Lemongrass, Blue Raspberry, Peppermint, Honey, or Unscented

Enjoy nature longer with all natural ingredients including 100 % NATURAL Cedarwood, Peppermint, Geranium, Lemongrass and Citronella. Not only will you feel good about using a natural product, but it really works!

Deet free. Not tested on animals.

4oz Spray Bottle Price: \$7.50