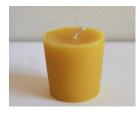

#### Rolled Pillar

5 oz 2.25" x 4" Pillar Burn Time 10 hours Price: \$14.00

**Square Pinecone** 

9 oz 2 3/4"H x 2 7/16"W Burn Time 31 hours Price: \$15.00

The warm, beautiful glow of Beeswax

Smooth Pillar

6oz 2.25"W x 4"H Pillar Hour Burn time 30 hours Price: \$15.00