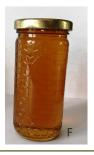

Price: A. \$ 13.00 1 lb Glass Jar

B. \$ 7.00 1/2 lb Glass Jar

C. \$ 24.00 2 lb Glass Jar

D. \$ 7.00 1/2 lb Glass Muth Jar with cork

E. \$ 10.00 12 oz Plastic Squeeze Bear

F. \$ 10.50 12 oz Decorative Glass Jar