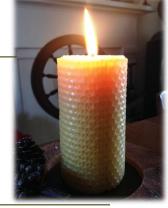

#### 100% BEESWAX CANDLES

- NATURAL AIR PURIFIER
- \* HAND POURED AND HAND ROLLED
- Down the Lane Farm Candle Care Card Included

Tall Honeycomb Pillar

11 oz 5 3/4 H x 2 1/8 W Burn time 50+ hours Price: \$20.00

Two Hearts Pillar

6.5 oz 4 5/16 x 2 Burn time 30 hours Price: \$15.00

The clean, healthy scent of beeswax makes me happy

Little Owl