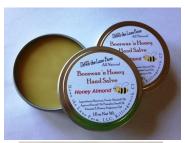

#### Beeswax 'n Honey Hand Salve

Contains Beeswax, Pumpkin Seed Oil (antiinflammatory benefits), Sweet Almond Oil (helps dry, itchy skin), Apricot Kernel Oil (promotes healing of dry, chapped skin), Honey, and Vitamin E. It is PACKED with skin loving ingredients. Great for lips, too!

Net Wt 1.6 oz filled tin

Price: \$12.00

\$ 3.99 .25 oz Mini Size