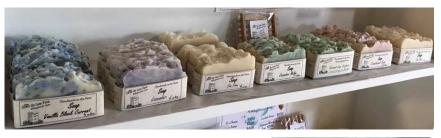

#### FARM FRESH SOAP

\* CONTAINS HONEY, OLIVE OIL, COCOA BUTTER AND OTHER NATURAL INGREDIENTS

Our soap is made from fresh pantry ingredients and may include the following Ingredients: Distilled Water, Cocoa Butter, Olive Oil, Sweet Almond Oil, Rice Bran Oil, Coconut Oil, Palm Oil, Sodium Hydroxide, Shea Butter, Honey, Coffee Grounds, Walnut Shells, Beeswax, Essential Oils, Fragrance, Color: Oxide Pigments

## **Soap Scents**

# Original Recipe \* Olive Oil Made with honey

Unscented

Bit of Grit—Gardener's Soap

Lavender

Honey

Honey Almond

**Peppermint Rosemary** 

Coconut Lime Verbena

Cucumber Melon

Sandalwood Rose

Januarwood Nose

Lavender/Lemongrass

Cocoa Butter Bars made with honey and Beeswax

Honey

Honey Jasmine

Lavender

Country Fresh

Our handmade soaps are lightly scented, not over powering and creates a wonderful, smooth lather that lasts.