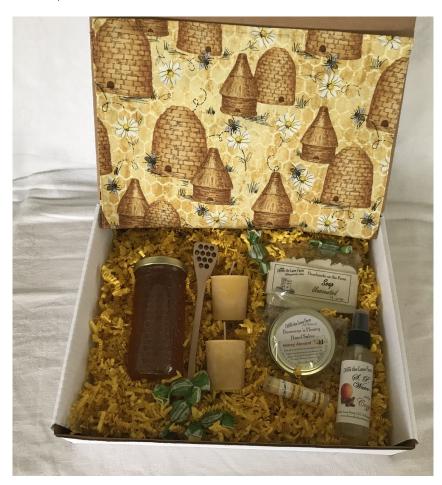

#### **GIFT BOX**

## EACH FUN, UNIQUE BOX IS BUZZING WITH LOVE AND WARM WISHES

We developed this box for one reason—to bring joy and spread smiles! We hope the receiver feels the warmth of well wishes and hugs from afar. Each box comes with a hand crafted honey bee themed Tea Towel created by North Quarter Quilts of Chester, a Beeswax Candle Card, and of course, we just had to add a customer favorite— honey candies.

#### #1. Tea Lover Box

12 oz Honey Wood Honey Dipper Skep Beeswax Candle Bee Friendly Farm Blend Tea Honey candies

Price: \$40.67

#### #2. Bee Happy Box

12 oz Honey, Wood Honey Dipper, 2 Beeswax Votive Candles, Beeswax 'n Honey Hand Salve, Beeswax Lip Balm, 4oz Farm made Soap, S. P. Water, Honey Candies.

Price: \$61.25.

Ready-to-fill gift boxes are available for purchase. Box includes paper fill. Price: \$7.50