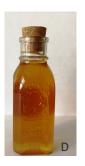

Price: A. \$ 13.00 1 lb Glass Jar

B. \$ 7.00 1/2 lb Glass Jar

C. \$ 24.00 2 lb Glass Jar

D. \$ 7.00 1/2 lb Glass Muth Jar with cork

E. \$ 10.00 12 oz Plastic Squeeze Bear

F. \$ 10.50 12 oz Decorative Glass Jar