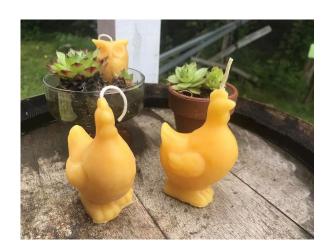

#### 8" Rolled Tapers

Price: 3/4" Diameter \$10.00/pair

Burn Time 7 hours

1" Diameter \$12.00/pair

Burn Time 10 hours

Little Miss Hen

2.2 oz

3 1/4"H x 2 1/4"L

Price: \$5.99