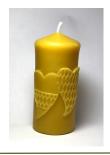

Tall Honeycomb Pillar

11 oz 5 3/4 H x 2 1/8 W Burn time 50+ hours Price: \$20.00

Two Hearts Pillar

6.5 oz 4 5/16 x 2 Burn time 30 hours Price: \$15.00

The clean, healthy scent of beeswax makes me happy

Little Owl