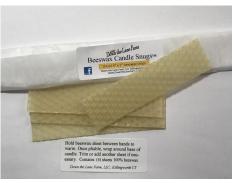

### **Beeswax Candle Snugs™**

Is your taper too small for the holder? Warm the sheet in your hands and wrap around base of candle. Trim or add another sheet if necessary.

Contains: (4) 1" x 4" sheets 100% beeswax

Price: \$4.99

All color, weights, measurements, and burn times are approximate and may vary. Never leave a candle unattended.