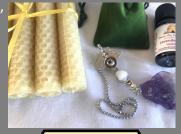

Contents: 4 beeswax candles with cotton wick 1 honey bee scent charm with carrying chain 1 10 ml essential oil 1 raw gemstone 1 velvet pouch Trifold Booklet

#### Choose from 3 meditation experiences:

We paired our pure beeswax meditation candles with a carefully chosen fragrance (essential oil—EO) and raw gemstone to help achieve an overall balanced, meditative experience.

**Lemon EO** — Fight exhaustion, depression Citrine—Energy, happiness, success, strength, creativity, truth

Rosemary EO —Stress, overall well being Rose Quartz—Universal love, harmony, self-love, inner peace

**Lavender EO** —Calm, mental focus, restful sleep

Amethyst—stress relief, inner peace and healing, spiritual awareness, psychic abilities

Lemon A Citrine Happy Energy

Rosemary A Rose Quartz **Loving Energy** 