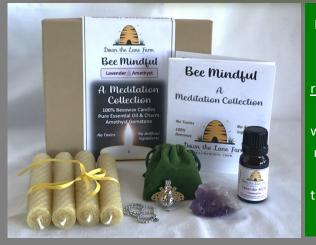

# Bee Mindful A Meditation Collection

Being mindful isn't simply the act of meditating, it's more about the healthy <u>result</u> of meditating. Being mindful is being present with yourself, feelings, current surroundings, and/or situations. It is allowing that few minutes to "check -in" with yourself.

Being mindful can help with your overall well being and can lead to a more satisfying life. With practice, being mindful through meditation

may reduce stress, improve concentration, and improve relaxation.

This collection was thoughtfully grouped with sensory items that may help promote increased concentration and decreased anxiety.

Our pure beeswax candles can help focus your vision, the physical sensation of the raw gemstone can help you stay in the moment, and the scent of essential oil may assist in finding balance and focus.

# Bee Mindful A Meditation Collection

#### Choose from 3 meditation experiences:

We paired our pure beeswax meditation candles with a carefully chosen fragrance (essential oil—EO) and raw gemstone to help achieve an overall balanced, meditative experience.

Lemon EO — Fight exhaustion, depression Citrine—Energy, happiness, success, strength, creativity, truth

**Rosemary EO**—Stress, overall well being **Rose Quartz**—Universal love, harmony, self-love, inner peace

Lavender EO — Calm, mental focus, restful sleep

Amethyst—stress relief, inner peace and healing, spiritual awareness, psychic abilities