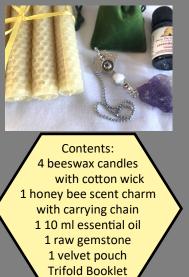

# Bee Mindful A Meditation Collection

Being mindful isn't simply the act of meditating, it's more about the healthy <u>result</u> of meditating. Being mindful is being present with yourself, feelings, current surroundings, and/or situations. It is allowing that few minutes to "check -in" with yourself.

Being mindful can help with your overall well being and can lead to a more satisfying life. With practice, being mindful through meditation

may reduce stress, improve concentration, and improve relaxation.

This collection was thoughtfully grouped with sensory items that may help promote increased concentration and decreased anxiety.

Our pure beeswax candles can help focus your vision, the physical sensation of the raw gemstone can help you stay in the moment, and the scent of essential oil may assist in finding balance and focus.

# Bee Mindful A Meditation Collection

#### Choose from 3 meditation experiences:

We paired our pure beeswax meditation candles with a carefully chosen fragrance (essential oil—EO) and raw gemstone to help achieve an overall balanced, meditative experience.