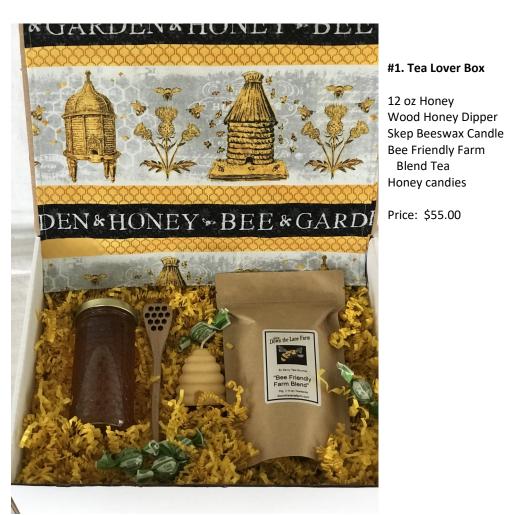

#### Down the Lane Farm Bee Friendly Farm Blend

Enjoy a delicious, healthy blend of honey bee favorites. Enjoy it hot or cold!

Lavender, Mint, Dandelion, and Nettles. Sourced and packaged by Savvy Tea of Madison, CT.

Price: \$13.00 1.8 oz

Stainless Steel Infuser Basket

A definite must have for tea lovers. This universal *infuser* rests nicely inside most cups, mugs and teapots.

4-1/2" widest point x 3" high

Price: \$4.99