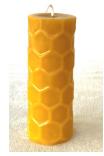

### Tall Honeycomb Pillar

11 oz 53/4Hx21/8W Burn time 50+ hours Price: \$25.00

**Two Hearts** Pillar

6.5 oz

4 5/16 x 2 Burn time 30 hours Price: \$15.00

The clean, healthy scent of beeswax makes me happy