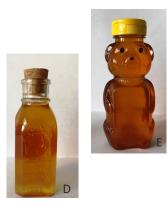

- Price: A. \$ 13.00 1 lb Glass Jar
  - B. \$7.00 1/2 lb Glass Jar
  - C. \$ 24.00 2 lb Glass Jar
  - D. \$7.00 1/2 lb Glass Muth Jar with cork
  - E. \$ 10.00 12 oz Plastic Squeeze Bear
  - F. \$ 10.50 12 oz Decorative Glass Jar
  - G. \$10.50 12 oz Skep Glass Jar