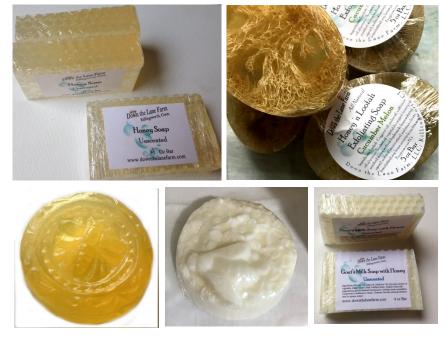

# **GLYCERIN SOAP**

- \* CONTAINS HONEY AND OTHER NATURAL (NGREDIENTS
- \* AVAILABLE IN GOAT'S MILK SOAP OR HONEY SOAP

A little honey in this glycerin soap is loved for sensitive skin. Great for infants, children and adults. Ingredients: Coconut Oil, Palm Oil, Safflower Oil, Glycerin (kosher of vegetable origin), Goat's Milk, Purified Water, Sodium Hydroxide (saponifying agent), Sorbitol (moisturizer), Sorbitan oleate (emulsifer), Oat protein (conditioner), Honey, Titanium Dioxide (mineral whitener used in opaque soaps), Essential Oils, Fragrance, Loofah. Available in Honey Soap or Goat's Milk Soap

| 1.6 oz Scented Round     | \$2.50 |
|--------------------------|--------|
| 3 oz Scented Round & Bar | \$3.00 |
| 4 oz Un/Scented Bars     | \$4.00 |
| 5 oz Scented Bars        | \$5.00 |
| Cucumber Melon Loofah    | \$7.35 |

#### **Glycerin Soap Scents**

Unscented Honey Almond Coconut Ginger Almond Honey Peppermint Sandalwood Rose Lemongrass Orange Honeysuckle Pink Grapefruit Cool Melon Lavender Peppermint Rosemary Tea Tree Don't see your favorite? Just ask.

# FARM FRESH SOAP

\* CONTAINS HONEY, OLIVE OIL, COCOA BUTTER AND OTHER NATURAL INGREDIENTS

Our soap is made from fresh pantry ingredients and may include the following Ingredients: Distilled Water, Cocoa Butter, Olive Oil, Sweet Almond Oil, Rice Bran Oil, Coconut Oil, Palm Oil, Sodium Hydroxide, Shea Butter, Honey, Coffee Grounds, Walnut Shells, Beeswax, Essential Oils, Fragrance, Color: Oxide Pigments

Bit of Grit

Our handmade soaps have no color added and are lightly scented— not over powering. Our soaps create a wonderful, smooth lather that lasts.

Down the Lane Farm, LLC