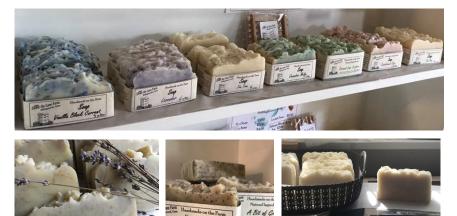

# FARM FRESH SOAP

\* CONTAINS HONEY, OLIVE OIL, COCOA BUTTER AND OTHER NATURAL INGREDIENTS

Our soap is made from fresh pantry ingredients and may include the following Ingredients: Distilled Water, Cocoa Butter, Olive Oil, Sweet Almond Oil, Rice Bran Oil, Coconut Oil, Palm Oil, Sodium Hydroxide, Shea Butter, Honey, Coffee Grounds, Walnut Shells, Beeswax, Essential Oils, Fragrance, Color: Oxide Pigments

Bit of Grit

Our handmade soaps have no color added and are lightly scented— not over powering. Our soaps create a wonderful, smooth lather that lasts.

Down the Lane Farm, LLC