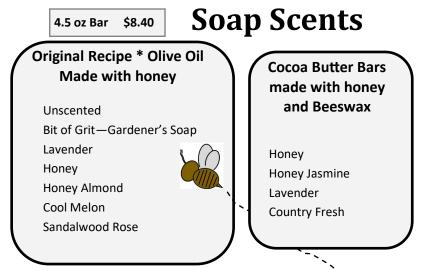

#### **Glycerin Soap Scents**

Unscented Honey Almond Coconut Ginger Almond Honey Peppermint Sandalwood Rose Lemongrass Orange Honeysuckle Pink Grapefruit Cool Melon Lavender Peppermint Rosemary Tea Tree Don't see your favorite? Just ask.