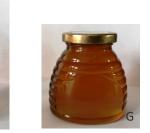

- Price: A. \$ 13.00 1 lb Glass Jar
  - B. \$7.00 1/2 lb Glass Jar
  - C. \$ 24.00 2 lb Glass Jar
  - D. \$7.00 1/2 lb Glass Muth Jar with cork
  - E. \$ 10.00 12 oz Plastic Squeeze Bear
  - F. \$ 10.50 12 oz Decorative Glass Jar
  - G. \$10.50 12 oz Skep Glass Jar