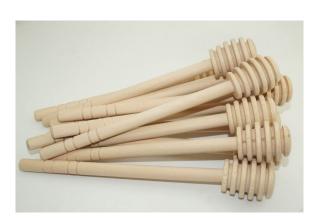

at!

Thank you for buzzing through. Reach out anytime. We're here to help.

Our best to you and the honey bees,,

Greg and Maureen

Greg and Maureen Alfiero





# **GIFTS FROM THE HIVE**





#### Raw, Unpasteurized Honey

Our honey is filtered and unpasteurized. It's color can range from golden yellow and clear to a dark amber - always with a delicate flavor. When our harvest sells out, we love supporting other beekeepers by purchasing their honey. It's a win, win!

- Price: A. \$ 13.00 1 lb Glass Jar
  - B. \$7.00 1/2 lb Glass Jar
  - C. \$ 24.00 2 lb Glass Jar
  - D. \$7.00 1/2 lb Glass Muth Jar with cork
  - E. \$ 10.00 12 oz Plastic Squeeze Bear
  - F. \$ 10.50 12 oz Decorative Glass Jar
  - G. \$10.50 12 oz Skep Glass Jar



Honey Dippers

6" wood honey dipper classic style \$4.99





# **GIFTS FROM THE HIVE**

#### **Creamed Honey**

Our creamed honey is hand-crafted to achieve a smooth and spreadable texture Price: \$15.00 / lb



#### Have you ever wondered what creamed honey is?

We get asked quite a bit. The answer is easy. It's honey, just a little different.

Our Creamed Honey is hand-crafted from pure, raw Connecticut wildflower honey. Preferred in Europe over liquid honey, creamed honey is considered quite the luxury having a smooth, butter-like or caramel-like texture that is perfect as a spread but preserves the goodness of raw honey. Its consistency makes it easy to spread, easy to store, and easy to enjoy.

The natural properties of honey are not changed to make Creamed Honey. We do not pasteurize our honey or add anything extra. So, what makes it *crea