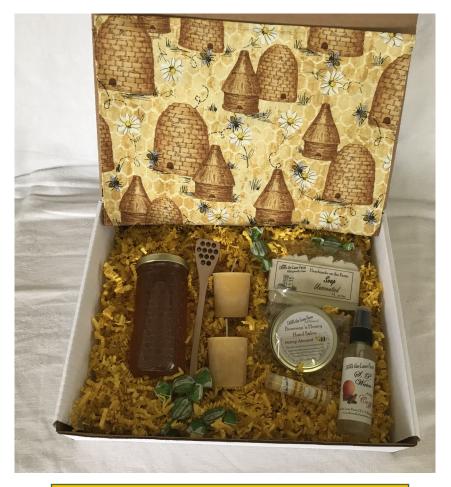

#### #2. Bee Happy Box

12 oz Honey, Wood Honey Dipper, 2 Beeswax Votive Candles, Beeswax 'n Honey Hand Salve, Beeswax Lip Balm, 4oz Farm made Soap, S. P. Water, Honey Candies.

Price: \$78.00

Ready-to-fill gift boxes are available for purchase. Box includes paper fill. Price: \$7.50

Any Item, scent and / or Tea Towel design may be substituted by Down the Lane Farm at equal or greater value.