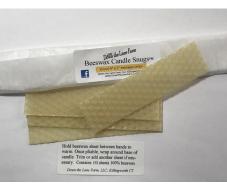

### **Beeswax Candle Snugs**<sup>™</sup>

Is your taper too small for the holder? Warm the sheet in your hands and wrap around base of candle. Trim or add another sheet if necessary.

Contains: (4) 1" x 4" sheets 100% beeswax

Price: \$4.99

All color, weights, measurements, and burn times are approximate and may vary. Never leave a candle unattended.