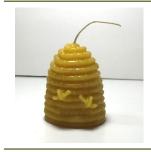

# **100% BEESWAX CANDLES**

- \* NATURAL AIR PURIFIER
- \* HAND POURED AND HAND ROLLED
- \* DOWN THE LANE FARM CANDLE CARE CARD INCLUDED

Small Skep

1.9 oz Burn Time 11 hours on a candle plate Price: \$3.99

#### Large Skep

3.5 oz Burn Time 22 hours 2 3/4"H x 2 1/8"W

Price \$6.99