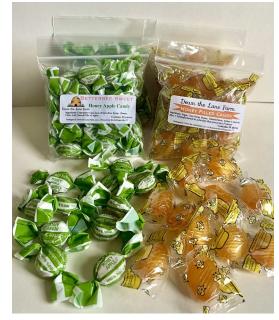

### HONEY CANDY

#### **Honey Candy**

Power through with honey candy which works great to keep your mouth moist, or soothe a scratchy throat. For the busy bees out there, try these delicious candies when you need a boost of energy and take on whatever life throws at you with a smile on your face.

While supplies last: BetterBee Apple Honey Candy. These candies are gluten free, all natural, made with pure honey. No artificial flavors or colors, a true all natural product! Contains Evaporated Cane Juice, Brown Rice Syrup, Citric Acid, Honey, Natural Apple Flavor.

NEW Honey Candy: weighs 6 grams each Honey Flavored Candy Ingredients: Sugar, Corn Syrup, Honey, Natural Flavor, Yellow 5, Red 40, Blue 1

Note: This product is non-returnable