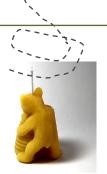

llar Burn Time 32 hours Price: \$16.00



#### **Rolled** Pillar

5 oz 2.25" x 4" Pillar Burn Time 10 hours Price: \$15.00



#### **Square Pinecone**

9 oz 2 3/4"H x 2 7/16"W Burn Time 31 hours Price: \$17.00

#### Smooth Pillar

6oz 2.25"W x 4"H Pillar Hour Burn time 30 hours Price: \$15.00



(pictured: Rolled Pillar)

The warm, beautiful glow of Beeswax



### Tall Honeycomb Pillar

11 oz 53/4Hx21/8W Burn time 50+ hours Price: \$25.00



**Two Hearts** Pillar

6.5 oz

4 5/16 x 2 Burn time 30 hours Price: \$15.00



The clean, healthy scent of beeswax makes me happy

# Little Owl

1.2 oz 2.5" W x 2" tall Burn Time 4 hours + Price: \$3.99



#### 1.2 oz 1" W x 2-3/4" tall Burn Time 4 hours + Price: \$3.99

Little Queen Bee Pillar

Bear and Skep



1.8 oz Burn Time 5 hours \$5.99 Price:





All color, weights, measurements, and burn times are approximate and may vary.

# **100% BEESWAX CANDLES**

- \* NATURAL AIR PURIFIER
- \* HAND POURED AND HAND ROLLED
- \* DOWN THE LANE FARM CANDLE CARE CARD INCLUDED



Small Skep

1.9 oz Burn Time 11 hours on a candle plate Price: \$3.99



#### Large Skep

3.5 oz Burn Time 22 hours 2 3/4"H x 2 1/8"W

Price \$6.99



#### Votive

1.8ozBurn Time 15 hours in a glass votive cupPrice: \$3.254 pack \$12.00



#### Tea Lights

.6 oz Burn Time 3-5 hours Price: each \$.1.50 12 pack \$17.16 all with cups

12 pack \$16.15 refills—no cups

All color, weights, measurements, and burn times are approximate and may vary.

Down the Lane Farm, LLC

www.DowntheLaneFarm.com



#### 8" Rolled Tapers

Price: 3/4" Diameter \$10.00/pair Burn Time 7 hours 1"