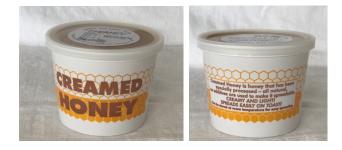

#### **Creamed Honey**

Our creamed honey is hand-crafted to achieve a smooth and spreadable texture Price: \$15.00 / lb

#### Have you ever wondered what creamed honey is?

We get asked quite a bit. The answer is easy. It's honey, just a little different.

Our Creamed Honey is hand-crafted from pure, raw Connecticut wildflower honey. Preferred in Europe over liquid honey, creamed honey is considered quite the luxury having a smooth, butter-like or caramel-like texture that is perfect as a spread but preserves the goodness of raw honey. Its consistency makes it easy to spread, easy to store, and easy to enjoy.