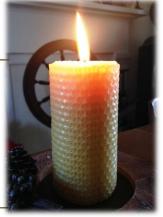

# **100% BEESWAX CANDLES**

- **NATURAL AIR PURIFIER** \*
- HAND POURED AND HAND ROLLED \*
- DOWN THE LANE FARM CANDLE CARE CARD INCLUDED \*

Honey Bee Pillar

8 oz 2.75H x 2.5"w Pillar Burn Time 32 hours Price: \$16.00

#### **Rolled** Pillar

5 oz 2.25" x 4" Pillar Burn Time 10 hours Price: \$15.00

#### **Square Pinecone**

9 oz 2 3/4"H x 2 7/16"W Burn Time 31 hours Price: \$17.00

#### Smooth Pillar

6oz 2.25"W x 4"H Pillar Hour Burn time 30 hours Price: \$15.00

(pictured: Rolled Pillar)

The warm, beautiful glow of Beeswax