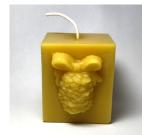

#### **Square Pinecone**

9 oz 2 3/4"H x 2 7/16"W Burn Time 31 hours Price: \$17.00