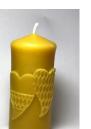

### Tall Honeycomb Pillar

11 oz 53/4Hx21/8W Burn time 50+ hours Price: \$25.00

**Two Hearts** Pillar

6.5 oz

4 5/16 x 2 Burn time 30 hours Price: \$15.00

The clean, healthy scent of beeswax makes me happy