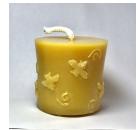

# **100% BEESWAX CANDLES**

- **NATURAL AIR PURIFIER** \*
- HAND POURED AND HAND ROLLED \*
- DOWN THE LANE FARM CANDLE CARE CARD INCLUDED \*

Honey Bee Pillar

8 oz 2.75H x 2.5"w Pillar Burn Time 32 hours Price: \$16.00

#### **Rolled** Pillar

5 oz 2.25" x 4" Pillar Burn Time 10 hours Price: \$15.00

#### **Square Pinecone**

9 oz 2 3/4"H x 2 7/16"W Burn Time 31 hours Price: \$17.00

#### Smooth Pillar

6oz 2.25"W x 4"H Pillar Hour Burn time 30 hours Price: \$15.00

(pictured: Rolled Pillar)

The warm, beautiful glow of Beeswax