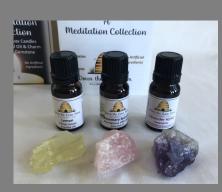

# Bee Mindful A Meditation Collection

Being mindful isn't simply the act of meditating, it's more about the healthy <u>result</u> of meditating. Being mindful is being present with yourself, feelings, current surroundings, and/or situations. It is allowing that few minutes to "check -in" with yourself.

This collection was thoughtfully grouped with sensory items that may help promote increased concentration and decreased anxiety.

Our pure beeswax candles can help focus your vision, the physical sensation of the raw gemstone can help you stay in the moment, and the scent of essential oil may assist in finding balance and focus.

#### Choose from 3 meditation experiences:

We paired our pure beeswax meditation candles with a carefully chosen fragrance (essential oil—EO) and raw gemstone to help achieve an overall balanced, meditative experience.