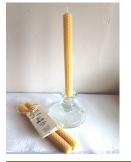

#### 8" Rolled Tapers

Price: 3/4" Diameter \$10.00/pair Burn Time 7 hours 1" Diameter \$12.00/pair Burn Time 10 hours