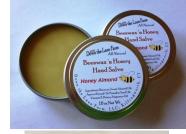

#### Beeswax 'n Honey Hand Salve

Contains Beeswax, Pumpkin Seed Oil (antiinflammatory benefits), Sweet Almond Oil (helps dry, itchy skin), Apricot Kernel Oil (promotes healing of dry, chapped skin), Honey, and Vitamin E. It is PACKED with skin loving ingredients. Great for lips, too!

Net Wt 1.6 oz filled tin

Price: \$12.50 \$ 3.99 .25 oz Mini Size