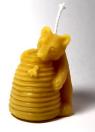

#### 1.2 oz 1" W x 2-3/4" tall Burn Time 4 hours + Price: \$3.99

Little Queen Bee Pillar

Bear and Skep

1.8 oz Burn Time 5 hours \$5.99 Price:

All color, weights, measurements, and burn times are approximate and may vary.