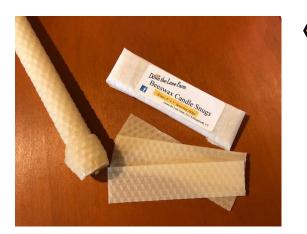

### **Beeswax Candle Snugs**<sup>™</sup>

Is your taper too small for the holder? Warm the sheet in your hands and wrap around base of candle. Trim or add another sheet if necessary.

Contains: (4) 1" x 4" sheets 100% beeswax

Price: \$4.99

All color, weights, measurements, and burn times are approximate and may vary. Never leave a candle unattended.