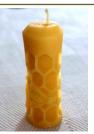

### Tall Honeycomb Pillar

11 oz 53/4Hx21/8W Burn time 50+ hours Price: \$25.00

**Two Hearts** Pillar

6.5 oz

4 5/16 x 2 Burn time 30 hours Price: \$15.00

The clean, healthy scent of beeswax makes me happy