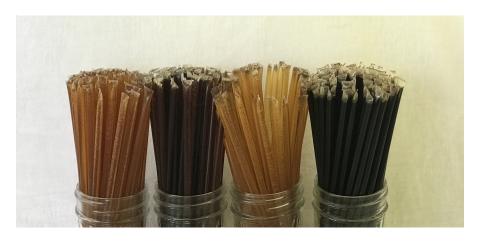

#### **HONEY STRAWS**

#### **Honey Straws**

These straws contain pure honey. An excellent source of healthy, natural energy! Love the no-mess packaging which makes them great for traveling.

**Hint:** Bite (pinch) across the end of the straw to pop it open: no need to cut or remove the tip!

These 7" long straws each contain 5 grams of US Grade A Honey.

Food items are not returnable. Flavors may be limited. Check for availability.

Orthodox Union Kosher Certified.

#### CHOOSE FROM Blackberry Blossom

Wildflower Orange Blossom Light Honey Buckwheat

Price: \$.50 each Try them all!