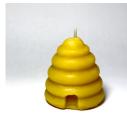

# **100% BEESWAX CANDLES**

- \* NATURAL AIR PURIFIER
- \* HAND POURED AND HAND ROLLED
- \* DOWN THE LANE FARM CANDLE CARE CARD INCLUDED

Small Skep

1.9 oz Burn Time 11 hours on a candle plate Price: \$3.99

#### Large Skep

3.5 oz Burn Time 22 hours 2 3/4"H x 2 1/8"W

Price \$6.99