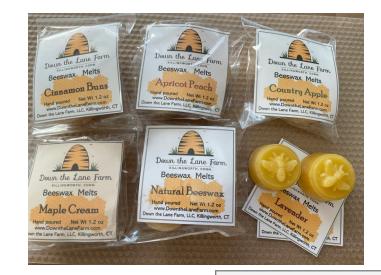

#### **100% Beeswax Melts**

Hand Poured Approx 1-1/2" W x 3/4" H Each melt weights approx. .6 oz

You will always know when someone is burning a beeswax candle or melting a beeswax tart in their home or office. The quality of the air feels better and the natural honey scent is healthy and wonderfully clean.

Price: \$3.00 / 2 pack

Cinnamon Bun Country Apple Apricot Peach Maple Cream Lavender Natural Beeswax (add your own scent to Natural Beeswax)

**6 BUZZWORTHY SCENTS** 