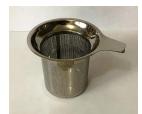

Price: \$13.00 1.8 oz

Stainless Steel Infuser Basket

A definite must have for tea lovers. This universal *infuser* rests nicely inside most cups, mugs and teapots.

4-1/2" widest point x 3" high

Price: \$4.99