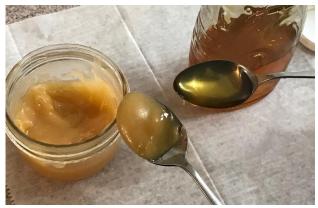

amed Honey is hand-crafted from pure, raw Connecticut wildflower honey. Preferred in Europe over liquid honey, creamed honey is considered quite the luxury having a smooth, butter-like or caramel-like texture that is perfect as a spread but preserves the goodness of raw honey. Its consistency makes it easy to spread, easy to store, and easy to enjoy.

The natural properties of honey are not changed to make Creamed Honey. We do not pasteurize our honey or add anything extra. So, what makes it *creamed*? It's the size of the sugar crystals. When your honey crystalizes on your pantry shelf due to cool temperature, those crystals are large and you can feel them on your tongue. Creamed honey sugar crystals are so small that you only taste the smooth even texture and creaminess of the honey.





Creamed Honey show on Left; Liquid Honey shown on right.



# Bee Mindful A Meditation Collection



Being mindful isn't simply the act of meditating, it's more about the healthy <u>result</u> of meditating. Being mindful is being present with yourself, feelings, current surroundings, and/or situations. It is allowing that few minutes to "check -in" with yourself.

Being mindful can help with your overall well being and can lead to a more satisfying life. With practice, being mindful through meditation

may reduce stress, improve concentration, and improve relaxation.

This collection was thoughtfully grouped with sensory items that may help promote increased concentration and decreased anxiety.

Our pure beeswax candles can help focus your vision, the physical sensation of the raw gemst