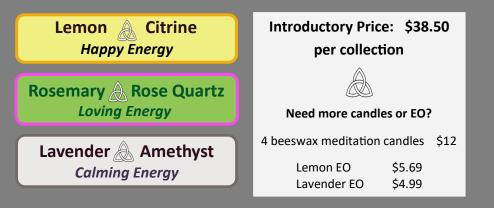

#### Choose from 3 meditation experiences:

We paired our pure beeswax meditation candles with a carefully chosen fragrance (essential oil—EO) and raw gemstone to help achieve an overall balanced, meditative experience.

Lemon EO — Fight exhaustion, depression Citrine—Energy, happiness, success, strength, creativity, truth

**Rosemary EO**—Stress, overall well being **Rose Quartz**—Universal love, harmony, self-love, inner peace

Lavender EO — Calm, mental focus, restful sleep

Amethyst—stress relief, inner peace and healing, spiritual awareness, psychic abilities