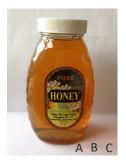

#### Raw, Unpasteurized Honey

Our honey is filtered and unpasteurized. It's color can range from golden yellow and clear to a dark amber - always with a delicate flavor. When our harvest sells out, we love supporting other beekeepers by purchasing their honey. It's a win, win!

- Price: A. \$ 13.00 1 lb Glass Jar
  - B. \$7.00 1/2 lb Glass Jar
  - C. \$ 24.00 2 lb Glass Jar
  - D. \$7.00 1/2 lb Glass Muth Jar with cork
  - E. \$ 10.00 12 oz Plastic Squeeze Bear
  - F. \$ 10.50 12 oz Decorative Glass Jar
  - G. \$10.50 12 oz Skep Glass Jar