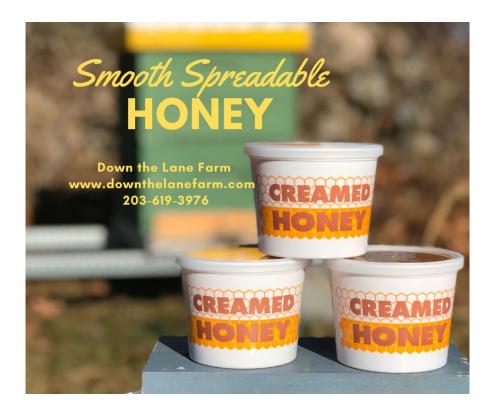

# **GIFTS FROM THE HIVE**

#### **Creamed Honey**

Our creamed honey is hand-crafted to achieve a smooth and spreadable texture Price: \$15.00 / lb

#### Have you ever wondered what creamed honey is?

We get asked quite a bit. The answer is easy. It's honey, just a little different.

Our Creamed Honey is hand-crafted from pure, raw Connecticut wildflower honey. Preferred in Europe over liquid honey, creamed honey is considered quite the luxury having a smooth, butter-like or caramel-like texture that is perfect as a spread but preserves the goodness of raw honey. Its consistency makes it easy to spread, easy to store, and easy to enjoy.

The natural properties of honey are not changed to make Creamed Honey. We do not pasteurize our honey or add anything extra. So, what makes it *creamed*? It's the size of the sugar crystals. When your honey crystalizes on your pantry shelf due to cool temperature, those crystals are large and you can feel them on your tongue. Creamed honey sugar crystals are so small that you only taste the smooth even texture and creaminess of the honey.