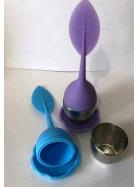

# Tea Infuser Leaf with Tray

Enjoy a perfectly steeped cup of tea with this silicone leaf tea infuser.

Little stainless cup holds the perfect amount of tea. Once steeped, place the leaf on the tray for a dripless experience.

| COLORS TO CHOOSE FROM |
|-----------------------|
| Blue                  |
| Purple                |
| Yellow                |
| Green                 |
| Red                   |

Price: \$6.40