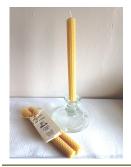

## 8" Rolled Tapers

Price: **3/4" Diameter \$8.00**Burn Time 7 hours

1" Diameter \$10.00

Burn Time 10 hours