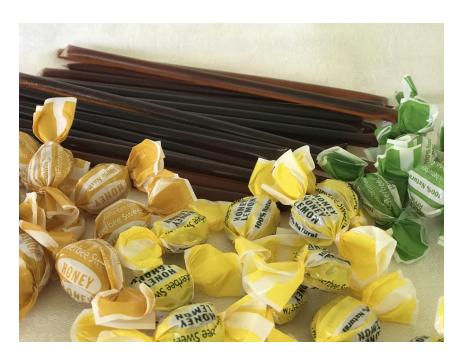

#### **HONEY CANDY**

## **Honey Candy**

Skiers and hikers purchase this candy to keep their mouths moist in the cold. It also soothes sore, scratchy throats. Customers come back to buy it again and again. You can fill honey bears, clear plastic containers or old canning jars with it. There are no limits to the display enhancing ability of this beautiful and tasty natural candy!

These candies are gluten free, all natural, made with pure honey and DO NOT contain any corn syrup! No artificial flavors or colors, a true all natural product!

Ingredients: All flavors contain Evaporated Cane Juice, Brown Rice Syrup, Honey. Apple: Citric Acid, Natural Apple Flavor Honey Lemon: Natural Lemon Oil

#### **CHOOSE FROM:**

Honey, Lemon Honey, or Apple Honey

15¢ each or bag of 20 pieces \$2.50