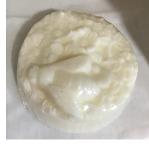

## GLYCERIN SOAP

- CONTAINS HONEY AND OTHER NATURAL INGREDIENTS
- AVAILABLE IN GOAT'S MILK SOAP OR HONEY SOAP

A little honey in this glycerin soap is loved for sensitive skin. Great for infants, children and adults. Ingredients: Coconut Oil, Palm Oil, Safflower Oil, Glycerin (kosher of vegetable origin), Goat's Milk, Purified Water, Sodium Hydroxide (saponifying agent), Sorbitol (moisturizer), Sorbitan oleate (emulsifer), Oat protein (conditioner), Honey, Titanium Dioxide (mineral whitener used in opaque soaps), Essential Oils, Fragrance, Loofah. Available in Honey Soap or Goat's Milk Soap

| 1.6 oz Scented Round     | \$2.00 |
|--------------------------|--------|
| 3 oz Scented Round & Bar | \$3.00 |
| 4 oz Unscented Bars      | \$4.00 |
| 5 oz Unscented Bars      | \$5.00 |
| Cucumber Melon Loofah    | \$6.50 |

## **Glycerin Soap Scents**

| Unscented             | Orange Honeysuckle       |
|-----------------------|--------------------------|
| Honey Almond          | Pink Grapefruit          |
| Coconut Ginger Almond | Cucumber Melon           |
| Honey                 | Lavender                 |
| Peppermint            | Peppermint Rosemary      |
| Sandalwood Rose       | Tea Tree                 |
| Lemongrass            | Don't see your favorite? |
|                       | lust ask                 |