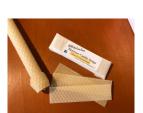

## Beeswax Candle Snugs

Is your taper too small for the holder? Warm the sheet in your hands and wrap around base of candle. Trim or add another sheet if necessary. Contains: (4) 1" x 4" sheets 100% beeswax

Beeswax Candle Snugs

Price: \$3.99