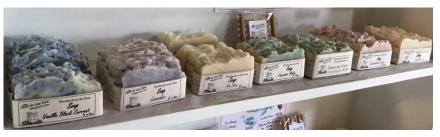

## FARM FRESH SOAP

\* CONTAINS HONEY, OLIVE OIL, AND OTHER NATURAL INGREDIENTS

Our soap is made from fresh pantry ingredients and cured for no less than 2 weeks. Our bars may include the following Ingredients: Distilled Water, Olive Oil, Sweet Almond Oil, Rice Bran Oil, Coconut Oil, Palm Oil, Sodium Hydroxide, Shea Butter, Honey, Coffee Grounds, Walnut Shells, Beeswax, Essential Oils, Fragrance, Color: Oxide Pigments

| 3.5 oz \$6.04<br>4 oz \$7.00<br>4.5 oz \$7.44<br>5 oz \$8.40<br>5.5 oz \$8.84 | 3 oz   | \$5.60 |
|-------------------------------------------------------------------------------|--------|--------|
| 4.5 oz \$7.44<br>5 oz \$8.40                                                  | 3.5 oz | \$6.04 |
| 5 oz \$8.40                                                                   | 4 oz   | \$7.00 |
|                                                                               | 4.5 oz | \$7.44 |
| 5.5 oz \$8.84                                                                 | 5 oz   | \$8.40 |
| ·                                                                             | 5.5 oz | \$8.84 |

## Soap Scents

| Unscented            | Honey           |  |
|----------------------|-----------------|--|
| Bit of Grit          | Honey Jasmine   |  |
| Lavender             | Cucumber Melon  |  |
| <del>Tea Tree</del>  | Honey Almond    |  |
| Coconut Lime Verbena | Sandalwood Rose |  |
| Peppermint Rosemary  |                 |  |

We'll be restocking your favorites soon.

Please check back.

Our soaps are lightly scented, not over powering and creates a wonderful, smooth lather that lasts.