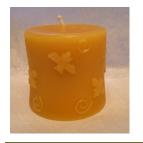

## 100% BEESWAX CANDLES

- NATURAL AIR PURIFIER
- \* HAND POURED AND HAND ROLLED
- Down the Lane Farm Candle Care Card Included

## Honey Bee Pillar

8 oz 2.75H x 2.5"w Pillar Burn Time 32 hours Price: \$15.00

#### Rolled Pillar

5 oz 2.25" x 4" Pillar Burn Time 10 hours Price: \$12.75