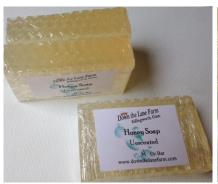

## FARM FRESH SOAP

\* CONTAINS HONEY, OLIVE OIL, AND OTHER NATURAL INGREDIENTS

Our soap is made from fresh pantry ingredients and cured for no less than 2 weeks. Our bars may include the following Ingredients: Distilled Water, Olive Oil, Sweet Almond Oil, Rice Bran Oil, Coconut Oil, Palm Oil, Sodium Hydroxide, Shea Butter, Honey, Coffee Grounds, Walnut Shells, Beeswax, Essential Oils, Fragrance, Color: Oxide Pigments

| 3.5 oz \$6.04<br>4 oz \$7.00<br>4.5 oz \$7.44<br>5 oz \$8.40<br>5.5 oz \$8.84 | 3 oz   | \$5.60 |
|-------------------------------------------------------------------------------|--------|--------|
| 4.5 oz \$7.44<br>5 oz \$8.40                                                  | 3.5 oz | \$6.04 |
| 5 oz \$8.40                                                                   | 4 oz   | \$7.00 |
|                                                                               | 4.5 oz | \$7.44 |
| 5.5 oz \$8.84                                                                 | 5 oz   | \$8.40 |
| ·                                                                             | 5.5 oz | \$8.84 |

## Soap Scents

| Unscented            | Honey           |  |
|----------------------|-----------------|--|
| Bit of Grit          | Honey Jasmine   |  |
| Lavender             | Cucumber Melon  |  |
| <del>Tea Tree</del>  | Honey Almond    |  |
| Coconut Lime Verbena | Sandalwood Rose |  |
| Peppermint Rosemary  |                 |  |

We'll be restocking your favorites soon.

Please check back.

Our soaps are lightly scented, not over powering and creates a wonderful, smooth lather that lasts.