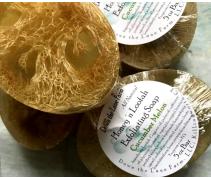

## FARM FRESH SOAP

\* CONTAINS HONEY, OLIVE OIL, AND OTHER NATURAL INGREDIENTS

Our soap is made from fresh pantry ingredients and cured for no less than 2 weeks. Our bars may include the following Ingredients: Distilled Water, Olive Oil, Sweet Almond Oil, Rice Bran Oil, Coconut Oil, Palm Oil, Sodium Hydroxide, Shea Butter, Honey, Coffee Grounds, Walnut Shells, Beeswax, Essential Oils, Fragrance, Color: Oxide Pigments

| 3.5 oz \$6.04<br>4 oz \$7.00<br>4.5 oz \$7.44<br>5 oz \$8.40<br>5.5 oz \$8.84 | 3 oz   | \$5.60 |
|-------------------------------------------------------------------------------|--------|--------|
| 4.5 oz \$7.44<br>5 oz \$8.40                                                  | 3.5 oz | \$6.04 |
| 5 oz \$8.40                                                                   | 4 oz   | \$7.00 |
|                                                                               | 4.5 oz | \$7.44 |
| 5.5 oz \$8.84                                                                 | 5 oz   | \$8.40 |
| ·                                                                             | 5.5 oz | \$8.84 |

## Soap Scents

| Unscented            | Honey           |  |
|----------------------|-----------------|--|
| Bit of Grit          | Honey Jasmine   |  |
| Lavender             | Cucumber Melon  |  |
| <del>Tea Tree</del>  | Honey Almond    |  |
| Coconut Lime Verbena | Sandalwood Rose |  |
| Peppermint Rosemary  |                 |  |

We'll be restocking your favorites soon.

Please check back.

Our soaps are lightly scented, not over powering and creates a wonderful, smooth lather that lasts.