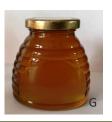

B. \$ 6.50 1/2 lb Glass Jar

C. \$ 23.00 2 lb Glass Jar

D. \$ 7.50 1/2 lb Glass Muth Jar with cork

E. \$ 9.50 12 oz Plastic Squeeze Bear

F. \$ 10.00 12 oz Decorative Glass Jar

G. \$10.00 12 oz Skep Glass Jar