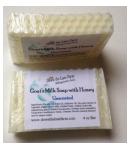

## GLYCERIN SOAP

- CONTAINS HONEY AND OTHER NATURAL INGREDIENTS
- AVAILABLE IN GOAT'S MILK SOAP OR HONEY SOAP

A little honey in this glycerin soap is loved for sensitive skin. Great for infants, children and adults. Ingredients: Coconut Oil, Palm Oil, Safflower Oil, Glycerin (kosher of vegetable origin), Goat's Milk, Purified Water, Sodium Hydroxide (saponifying agent), Sorbitol (moisturizer), Sorbitan oleate (emulsifer), Oat protein (conditioner), Honey, Titanium Dioxide (mineral whitener used in opaque soaps), Essential Oils, Fragrance, Loofah. Available in Honey Soap or Goat's Milk Soap

| 1.6 oz Scented Round     | \$2.00 |
|--------------------------|--------|
| 3 oz Scented Round & Bar | \$3.00 |
| 4 oz Unscented Bars      | \$4.00 |
| 5 oz Unscented Bars      | \$5.00 |
| Cucumber Melon Loofah    | \$6.50 |

## **Glycerin Soap Scents**

| Unscented             | Orange Honeysuckle       |
|-----------------------|--------------------------|
| Honey Almond          | Pink Grapefruit          |
| Coconut Ginger Almond | Cucumber Melon           |
| Honey                 | Lavender                 |
| Peppermint            | Peppermint Rosemary      |
| Sandalwood Rose       | Tea Tree                 |
| Lemongrass            | Don't see your favorite? |
|                       | lust ask                 |