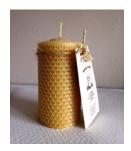

## 100% BEESWAX CANDLES

- NATURAL AIR PURIFIER
- \* HAND POURED AND HAND ROLLED
- Down the Lane Farm Candle Care Card Included

## Honey Bee Pillar

8 oz 2.75H x 2.5"w Pillar Burn Time 32 hours Price: \$15.00

#### Rolled Pillar

5 oz 2.25" x 4" Pillar Burn Time 10 hours Price: \$12.75