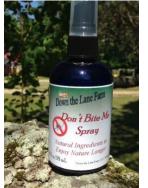

# Down the Lane Farm Don't Bite Me Spray<sub>tm</sub>

Enjoy nature longer with all natural ingredients including 100 % NATURAL Cedarwood, Peppermint, Geranium, Lemongrass and Citronella. Not only will you feel good about using a natural product, but it really works!

Deet free. Not tested on animals. 4oz Spray Bottle

Price: \$7.00