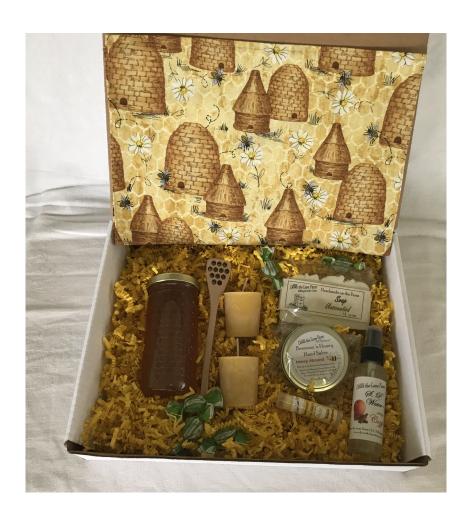

#### **HONEY STRAWS**

## **Honey Straws**

#### **CHOOSE FROM**

Blackberry Blossom Wildflower Orange Blossom Buckwheat Light Honey

Price: \$ .25 each
Try them all!

These straws contain pure honey. An excellent source of healthy, natural energy! Love the no-mess packaging which makes them great for traveling.

**Hint:** Bite across the end of the straw to pop it open: no need to cut or remove the tip!

These 7" long straws each contain 5 grams of US Grade A Honey.

Food items are not returnable. Flavors may be limited. Check for availability.