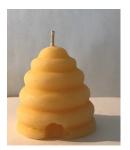

ts

.6 oz Burn Time 3-5 hours

Price: \$.99



## 8" Rolled Tapers

Price: **3/4" Diameter \$8.00**Burn Time 7 hours

1" Diameter \$10.00

Burn Time 10 hours



## Beeswax Candle Snugs

Is your taper too small for the holder? Warm the sheet in your hands and wrap around base of candle. Trim or add another sheet if necessary. Contains: (4) 1" x 4" sheets 100% beeswax

Beeswax Candle Snugs

Price: \$3.99



#### Little Owl

1.2 oz 2.5" W x 2" tall Burn Time 4 hours + Price: 3.99



## Little Queen Bee Pillar

1.2 oz 1" W x 2-3/4" tall Burn Time 4 hours + Price: \$3.99



## Bear and Skep

1.8 oz Burn Time 5 hours Price: \$5.99



www.DowntheLaneFarm.com

## **100% BEESWAX CANDLES**

- \* NATURAL AIR PURIFIER
- \* HAND POURED AND HAND ROLLED
- \* Down the Lane Farm Candle Care Card Included



#### Skep

1.9 oz

Burn Time 11 hours on a candle plate

Price: \$3.99



#### **Square Pinecone**

9 oz

Burn Time 31 hours

Price: \$15.00



#### Snowflake

2.3 oz

Hour Burn Time 5 hours +

Price: 5.99





#### Pillar

2.25" x 4" Pillar

6 oz

Hour Burn time 30 hours

Price: \$13.00

All weights, measurements, and burn times are approximate and may vary.

Down the Lane Farm, LLC www.DowntheLaneFarm.com

## **BEESWAX MELTS**



#### 100% Beeswax Melts

Hand Poured 4 Beeswax Melts per Package Approx 1-1/2" W x 3/4" H Each melt weights approx. .6 oz

You will always know when someone is burning a beeswax candle or melting a beeswax tart in their home or office. The quality of the air feels better and the natural honey scent is healthy and wonderfully clean.

Price: \$4.15 / 4 pack \$1.