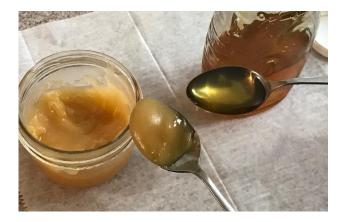

The natural properties of honey are not changed to make Creamed Honey. We do not pasteurize our honey or add anything extra. So, what makes it *creamed*? It's the size of the sugar crystals. When your honey crystalizes on your pantry shelf due to cool temperature, those crystals are large and you can feel them on your tongue. Creamed honey sugar crystals are so small that you don't feel them. You taste the smooth even texture and creaminess of the honey.

Creamed Honey show on Left; Liquid Honey shown on right.