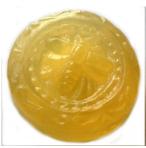

## GLYCERIN SOAP

- CONTAINS HONEY AND OTHER NATURAL INGREDIENTS
- AVAILABLE IN GOAT'S MILK SOAP OR HONEY SOAP

A little honey in this glycerin soap is loved for sensitive skin. Great for infants, children and adults. Ingredients: Coconut Oil, Palm Oil, Safflower Oil, Glycerin (kosher of vegetable origin), Goat's Milk, Purified Water, Sodium Hydroxide (saponifying agent), Sorbitol (moisturizer), Sorbitan oleate (emulsifer), Oat protein (conditioner), Honey, Titanium Dioxide (mineral whitener used in opaque soaps), Essential Oils, Fragrance, Loofah. Available in Honey Soap or Goat's Milk Soap

| 1.6 oz Scented Round     | \$2.00 |
|--------------------------|--------|
| 3 oz Scented Round & Bar | \$3.00 |
| 4 oz Unscented Bars      | \$4.00 |
| 5 oz Unscented Bars      | \$5.00 |
| Cucumber Melon Loofah    | \$6.50 |

## **Glycerin Soap Scents**

| Unscented             | Orange Honeysuckle       |
|-----------------------|--------------------------|
| Honey Almond          | Pink Grapefruit          |
| Coconut Ginger Almond | Cucumber Melon           |
| Honey                 | Lavender                 |
| Peppermint            | Peppermint Rosemary      |
| Sandalwood Rose       | Tea Tree                 |
| Lemongrass            | Don't see your favorite? |
|                       | lust ask                 |