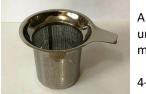

## Stainless Steel Infuser Basket

A definite must have for tea lovers. This universal *infuser* rests nicely inside most cups, mugs and teapots.

4-1/2" widest point x 3" high

Price: \$4.99