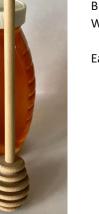

## **Honey Dippers**

Choose from 2 styles:

A. Spoon \$2.99

B. Classis \$4.99

What's your dipping preference?

Each style is 7" long