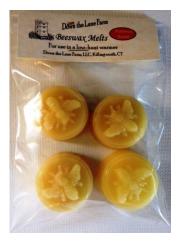

## **BEESWAX MELTS**

#### 100% Beeswax Melts

Hand Poured 4 Beeswax Melts per Package Approx 1-1/2" W x 3/4" H Each melt weights approx. .6 oz

You will always know when someone is burning a beeswax candle or melting a beeswax tart in their home or office. The quality of the air feels better and the natural honey scent is healthy and wonderfully clean.

Price: \$4.15 / 4 pack \$1.10 each

## 6 BUZZWORTHY SCENTS

Country Apple
Apricot Peach
Maple Cream
Lavender

Natural Beeswax

New: Cinnamon Bun