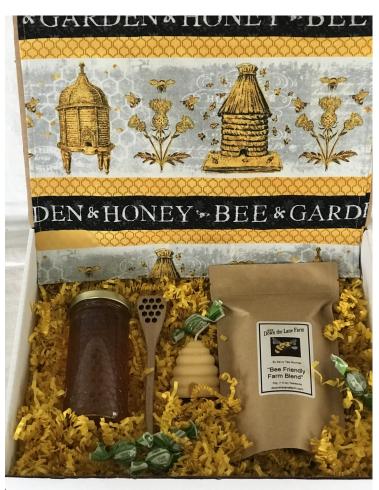

## **GIFT BOX**

#### #2. Bee Happy Box

12 oz Honey, Wood Honey Dipper, 2 Beeswax Votive Candles, Beeswax 'n Honey Hand Salve, Beeswax Lip Balm, 4oz Farm made Soap, S. P. Water, Honey Candies.

Price: \$61.25.

Any Item, scent and / or Tea Towel design may be substituted by Down the Lane Farm at equal or greater value.