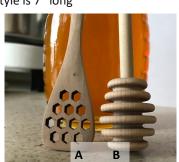

## **Honey Dippers**

Choose from 2 styles:

A. Spoon \$2.99

B. Classis \$4.99

What's your dipping preference?

Each style is 7" long