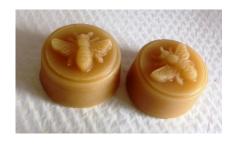

## **BEESWAX MELTS**

#### 100% Beeswax Melts

Hand Poured 4 Beeswax Melts per Package Approx 1-1/2" W x 3/4" H Each melt weights approx. .6 oz

You will always know when someone is burning a beeswax candle or melting a beeswax tart in their home or office. The quality of the air feels better and the natural honey scent is healthy and wonderfully clean.

Price: \$4.15 / 4 pack \$1.10 each

## 6 BUZZWORTHY SCENTS

Country Apple
Apricot Peach
Maple Cream
Lavender

Natural Beeswax

New: Cinnamon Bun