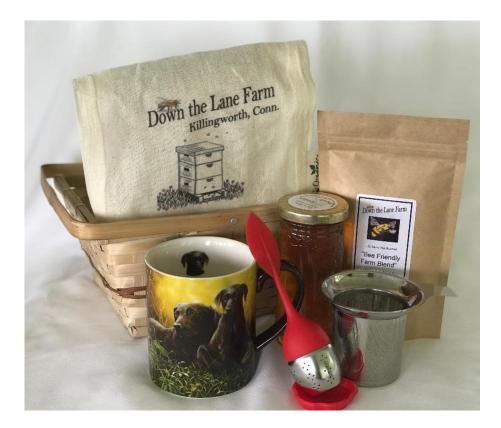

## **GIFT BASKETS**

#GB01

#### Tea with Honey, Please

1.8 oz Bag Bee Friendly Farm Blend Tea
12 oz Pure Unpasteurized Honey
Mug (may vary)
Stainless Steel Tea Infuser Basket
Leaf Tea Infuser
Reusable Organic Cotton Bag
Basket
Gift Tag