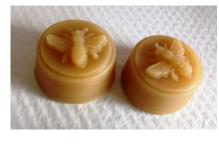

#### Little Owl

1.2 oz 2.5" W x 2" tall Burn Time 4 hours + Price: 3.99

## Price: 3.99 Little Queen Bee Pillar

1.2 oz 1" W x 2-3/4" tall Burn Time 4 hours +

#### 1" W x 2-3/4" tall Burn Time 4 hours + Price: \$3.99

1.8 oz

Bear and Skep

Burn Time 5 hours Price: \$5.99