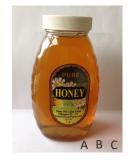

#### Raw, Unpasteurized Honey

Our honey is filtered and unpasteurized. It's color can range from golden yellow and clear to a dark amber - always with a delicate flavor. When our harvest sells out, we love supporting other beekeepers by purchasing their honey. It's a win, win!

- Price: A. \$ 12.00 1 lb Glass Jar
  - B. \$ 6.50 1/2 lb Glass Jar
  - C. \$ 23.00 2 lb Glass Jar
  - D. \$ 7.50 1/2 lb Glass Muth Jar with cork
  - E. \$ 9.50 12 oz Plastic Squeeze Bear
  - F. \$10.00 12 oz Decorative Glass Jar
  - G. \$10.00 12 oz Skep Glass Jar