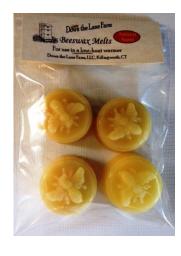

#### 100% Beeswax Melts

Hand Poured 4 Beeswax Melts per Package Approx 1-1/2" W x 3/4" H Each melt weights approx. .6 oz

You will always know when someone is burning a beeswax candle or melting a beeswax tart in their home or office. The quality of the air feels better and the natural honey scent is healthy and wonderfully clean.

Price: \$4.15 / 4 pack \$1.10 each

#### **6 BUZZWORTHY SCENTS** Country Apple

Apricot Peach Maple Cream Lavender Natural Beeswax New: Cinnamon Bun

Beeswax 'n Honey Hand Salve

Contains Beeswax, Pumpkin Seed Oil (antiinflammatory benefits), Sweet Almond Oil (helps dry, itchy skin), Apricot Kernel Oil (promotes healing of dry, chapped skin), Honey, and Vitamin E. It is PACKED with skin loving ingredients. Great for lips, too!