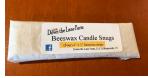

# Beeswax Candle

Snugs Is your taper too small for the holder? Warm the sheet in your hands and wrap around base of candle. Trim or add another sheet if necessary.

Contains: (4) 1" x 4" sheets 100% beeswax

## Price: \$3.99