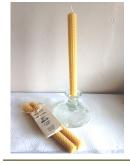

## 8" Rolled Tapers

Price: **3/4" Diameter \$8.00** Burn Time 7 hours **1" Diameter \$10.00** 

Burn Time 10 hours