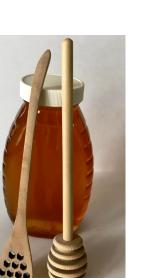

- Price: A. \$ 12.00 1 lb Glass Jar
  - B. \$ 6.50 1/2 lb Glass Jar
  - C. \$ 23.00 2 lb Glass Jar
  - D. \$ 7.50 1/2 lb Glass Muth Jar with cork
  - E. \$ 9.50 12 oz Plastic Squeeze Bear
  - F. \$10.00 12 oz Decorative Glass Jar
  - G. \$10.00 12 oz Skep Glass Jar

#### Honey Dippers

Choose from 2 styles: A. Spoon \$2.99 B. Classis \$4.99 What's your dipping preference?

Each style is 7" long