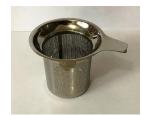

#### Stainless Steel Infuser Basket

A definite must have for tea lovers. This universal *infuser* rests nicely inside most cups, mugs and teapots.

4-1/2" widest point x 3" high

Price: \$4.99

Tea Infuser Leaf with Tray