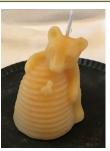

#### 1" W x 2-3/4" tall Burn Time 4 hours + Price: \$3.99

1.8 oz

Bear and Skep

Burn Time 5 hours Price: \$5.99