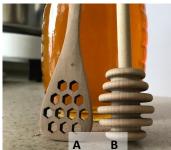

#### Honey Dippers

Choose from 2 styles: A. Spoon \$2.99 B. Classis \$4.99 What's your dipping preference?

Each style is 7" long