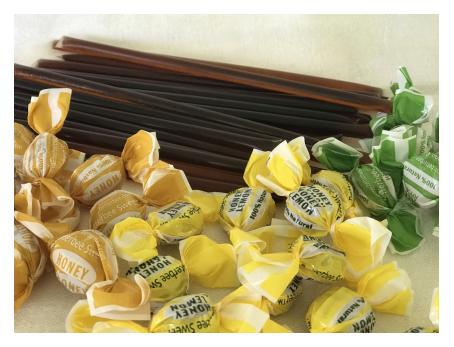

## HONEY CANDY

#### **Honey Candy**

Skiers and hikers purchase this candy to keep their mouths moist in the cold. It also soothes sore, scratchy throats. Customers come back to buy it again and again. You can fill honey bears, clear plastic containers or old canning jars with it. There are no limits to the display enhancing ability of this beautiful and tasty natural candy!

These candies are gluten free, all natural, made with pure honey and DO NOT contain any corn syrup! No artificial flavors or colors, a true all natural product!

Ingredients: All flavors contain Evaporated Cane Juice, Brown Rice Syrup, Honey. Apple: Citric Acid, Natural Apple Flavor Honey Lemon: Natural Lemon Oil

#### **CHOOSE FROM:**

Honey, Lemon Honey, or Apple Honey

15¢ each or bag of 20 pieces \$2.50