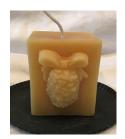

#### 1" W x 2-3/4" tall Burn Time 4 hours + Price: \$3.99

1.8 oz

Bear and Skep

Burn Time 5 hours Price: \$5.99