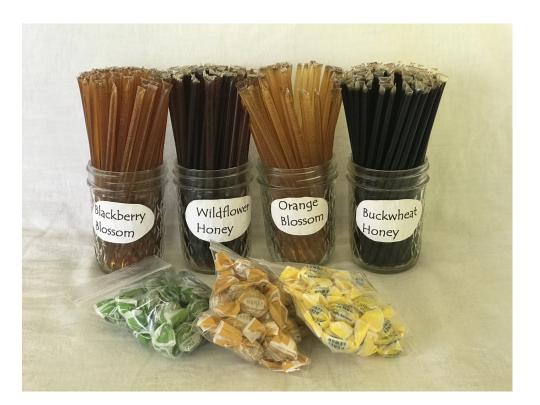

#### **HONEY STRAWS**

#### **CHOOSE FROM**

Blackberry Blossom Wildflower Orange Blossom Buckwheat Light Honey

Price: \$.25 each Try them all! These straws contain pure honey. An excellent source of healthy, natural energy! Love the no-mess packaging which makes them great for traveling.

**Hint:** Bite across the end of the straw to pop it open: no need to cut or remove the tip!

These 7" long straws each contain 5 grams of US Grade A Honey.

Food items are not returnable. Flavors may be limited. Check for availability.

## HONEY CANDY

#### **Honey Candy**

Skiers and hikers purchase this candy to keep their mouths moist in the cold. It also soothes sore, scratchy throats. Customers come back to buy it again and again. You can fill honey bears, clear plastic containers or old canning jars with it. There are no limits to the display enhancing ability of this beautiful and tasty natural candy!

#### **CHOOSE FROM:**

Honey, Lemon Honey, or Apple Honey

15¢ each or bag of 20 pieces \$2.50