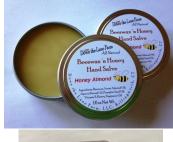

#### **6 BUZZWORTHY SCENTS** Country Apple

Apricot Peach Maple Cream Lavender Natural Beeswax New: Cinnamon Bun

Beeswax 'n Honey Hand Salve

Contains Beeswax, Pumpkin Seed Oil (antiinflammatory benefits), Sweet Almond Oil (helps dry, itchy skin), Apricot Kernel Oil (promotes healing of dry, chapped skin), Honey, and Vitamin E. It is PACKED with skin loving ingredients. Great for lips, too!

Net Wt 1.6 oz filled tin

**NEW** MINI SIZE

Price: 12.00