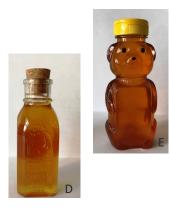

#### Raw, Unpasteurized Honey

Our honey is filtered and unpasteurized. It's color can range from golden yellow and clear to a dark amber - always with a delicate flavor. When our harvest sells out, we love supporting other beekeepers by purchasing their honey. It's a win, win!

- Price: A. \$ 12.00 1 lb Glass Jar
  - B. \$ 6.50 1/2 lb Glass Jar
  - C. \$ 23.00 2 lb Glass Jar
  - D. \$ 7.50 1/2 lb Glass Muth Jar with cork
  - E. \$ 9.50 12 oz Plastic Squeeze Bear
  - F. \$10.00 12 oz Decorative Glass Jar
  - G. \$10.00 12 oz Skep Glass Jar