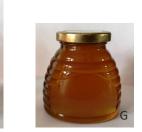

#### Raw, Unpasteurized Honey

Our honey is filtered and unpasteurized. It's color can range from golden yellow and clear to a dark amber - always with a delicate flavor. When our harvest sells out, we love supporting other beekeepers by purchasing their honey. It's a win, win!

- Price: A. \$ 12.00 1 lb Glass Jar
  - B. \$ 6.50 1/2 lb Glass Jar
  - C. \$ 23.00 2 lb Glass Jar
  - D. \$ 7.50 1/2 lb Glass Muth Jar with cork
  - E. \$ 9.50 12 oz Plastic Squeeze Bear
  - F. \$10.00 12 oz Decorative Glass Jar
  - G. \$10.00 12 oz Skep Glass Jar