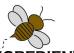

# **GLYCERIN SOAP**

- \* CONTAINS HONEY AND OTHER NATURAL (NGREDIENTS
- \* AVAILABLE IN GOAT'S MILK SOAP OR HONEY SOAP

A little honey in this glycerin soap is loved for sensitive skin. Great for infants, children and adults. Ingredients: Coconut Oil, Palm Oil, Safflower Oil, Glycerin (kosher of vegetable origin), Goat's Milk, Purified Water, Sodium Hydroxide (saponifying agent), Sorbitol (moisturizer), Sorbitan oleate (emulsifer), Oat protein (conditioner), Honey, Titanium Dioxide (mineral whitener used in opaque soaps), Essential Oils, Fragrance, Loofah. Available in Honey Soap or Goat's Milk Soap

| 1.6 oz Scented Round     | \$2.00 |
|--------------------------|--------|
| 3 oz Scented Round & Bar | \$3.00 |
| 4 oz Unscented Bars      | \$4.00 |
| 5 oz Unscented Bars      | \$5.00 |
| Cucumber Melon Loofah    | \$6.50 |

#### **Glycerin Soap Scents**

Unscented Honey Almond Coconut Ginger Almond Honey Peppermint Sandalwood Rose Lemongrass Orange Honeysuckle Pink Grapefruit Cucumber Melon Lavender Peppermint Rosemary Tea Tree Don't see your favorite? Just ask.