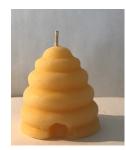

# **100% BEESWAX CANDLES**

- \* NATURAL AIR PURIFIER
- \* HAND POURED AND HAND ROLLED
- \* DOWN THE LANE FARM CANDLE CARE CARD INCLUDED

#### Honey Bee Pillar

8 oz 2.75H x 2.5"w Pillar Burn Time 32 hours Price: \$15.00

#### **Rolled** Pillar

5 oz 2.25" x 4" Pillar Burn Time 10 hours Price: \$12.75

#### Votive

1.8oz Burn Time 15 hours Price: \$3.25

#### Tea Lights

.6 oz Burn Time 3-5 hours

Price: \$.99

## 8" Rolled Tapers

Price: **3/4" Diameter \$8.00** Burn Time 7 hours **1" Diameter \$10.00** 

Burn Time 10 hours