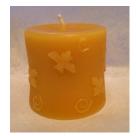

#### Honey Bee Pillar

8 oz 2.75H x 2.5"w Pillar Burn Time 32 hours Price: \$15.00