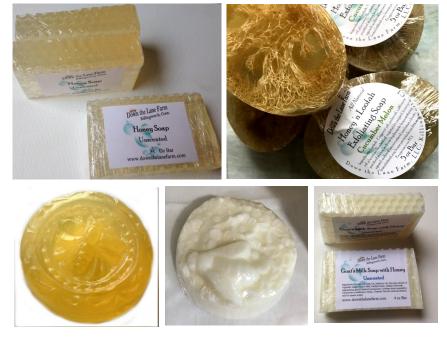

# FARM FRESH SOAP

\* CONTAINS HONEY, OLIVE OIL, AND OTHER NATURAL INGREDIENTS

Our soap is made from fresh pantry ingredients and cured for no less than 2 weeks. Our bars may include the following Ingredients: Distilled Water, Olive Oil, Sweet Almond Oil, Rice Bran Oil, Coconut Oil, Palm Oil, Sodium Hydroxide, Shea Butter, Honey, Coffee Grounds, Walnut Shells, Beeswax, Essential Oils, Fragrance, Color: Oxide Pigments

Unscented

Bit of Grit

Lavender

Tea Tree

Coconut Lime Verbena

Peppermint Rosemary

| 3 oz   | \$5.60 |  |
|--------|--------|--|
| 3.5 oz | \$6.04 |  |
| 4 oz   | \$7.00 |  |
| 4.5 oz | \$7.44 |  |
| 5 oz   | \$8.40 |  |
| 5.5 oz | \$8.84 |  |
|        |        |  |

#### Soap Scents

Honey Honey Jasmine Cucumber Melon Honey Almond Sandalwood Rose

Our soaps are lightly scented, not over powering and creates a wonderful, smooth lather that lasts.

Down the Lane Farm, LLC