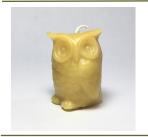

ot tested on animals.

4oz Spray Bottle Price: \$8.50



## 100% BEESWAX CANDLES

- NATURAL AIR PURIFIER
- \* HAND POURED AND HAND ROLLED
- Down the Lane Farm Candle Care Card Included



#### Honey Bee Pillar

8 oz 2.75H x 2.5"w Pillar Burn Time 32 hours Price: \$16.00



#### Rolled Pillar

5 oz 2.25" x 4" Pillar Burn Time 10 hours Price: \$15.00



**Square Pinecone** 

9 oz 2 3/4"H x 2 7/16"W Burn Time 31 hours Price: \$17.00



Smooth Pillar

6oz 2.25"W x 4"H Pillar Hour Burn time 30 hours Price: \$15.00



(pictured: Rolled Pillar)

The warm, beautiful glow of Beeswax



#### Tall Honeycomb Pillar

11 oz 5 3/4 H x 2 1/8 W Burn time 50+ hours Price: \$25.00



Two Hearts Pillar

6.5 oz 4 5/16 x 2 Burn time 30 hours Price: \$15.00



The clean, healthy scent of beeswax makes me happy



Little Owl

1.2 oz 2.5" W x 2" tall Burn Time 4 hours + Price: \$3.99



## Little Queen Bee Pillar

1.2 oz 1" W x 2-3/4" tall Burn Time 4 hours + Price: \$3.99



#### Bear and Skep

1.8 oz Burn Time 5 hours Price: \$5.99





### 100% BEESWAX CANDLES

- \* NATURAL AIR PURIFIER
- \* HAND POURED AND HAND ROLLED
- \* Down the Lane Farm Candle Care Card Included



Small Skep

1.9 oz

Burn Time 11 hours on a candle plate

Price: \$3.99



Large Skep

3.5 oz Burn Time 22 hours 2 3/4"H x 2 1/8"W

Price \$6.99



Votive

1.8oz

Burn Time 15 hours in a glass votive cup

Price: \$3.25 4 pack \$12.00



Tea Lights

.6 oz

Burn Time 3-5 hours

Price: each \$.1.50

12 pack \$17.16 all with cups

12 pack \$16.15 refills—no cups

All color, weights, measurements, and burn times are approximate and m