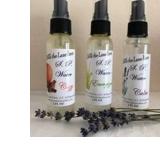

## SP Water<sub>tm</sub> (Smell Pretty)

Make your world *Smell Pretty*.

Contains Witch Hazel and a blend of essential oils.

Great as air freshener. Use on your yoga mat.

Price: \$8.00

#### 3 AMAZING SCENTS

Sleepy (Orange Lavender Blend) Relaxed (Lavender Blend) Energized (Lemongrass Blend)