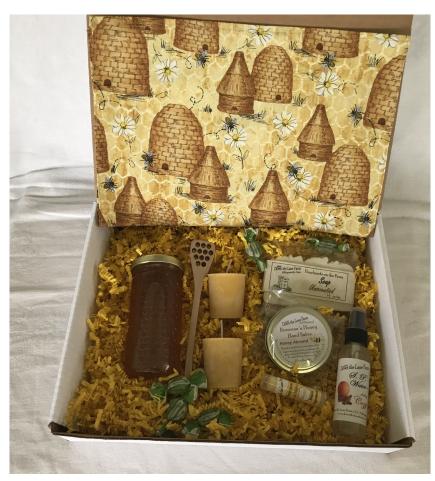

#### #2. Bee Happy Box

12 oz Honey, Wood Honey Dipper, 2 Beeswax Votive Candles, Beeswax 'n Honey Hand Salve, Beeswax Lip Balm, 4oz Farm made Soap, S. P. Water, Honey Candies.

Price: \$78.00

Ready-to-fill gift boxes are available for purchase. Box includes paper fill. Price: \$7.50