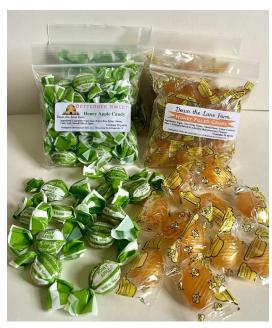

#### **HONEY CANDY**

#### **Honey Candy**

Power through with honey candy which works great to keep your mouth moist, or soothe a scratchy throat. For the busy bees out there, try these delicious candies when you need a boost of energy and take on whatever life throws at you with a smile on your face.

While supplies last: BetterBee Apple Honey Candy. These candies are gluten free, all natural, made with pure honey. No artificial flavors or colors, a true all natural product! Contains Evaporated Cane Juice, Brown Rice Syrup, Citric Acid, Honey, Natural Apple Flavor.

NEW Honey Candy: weighs 6 grams each Honey Flavored Candy Ingredients: Sugar, Corn Syrup, Honey, Natural Flavor, Yellow 5, Red 40, Blue 1

Note: This product is non-returnable

#### **CHOOSE FROM:**

**Honey or Apple Honey** 

25¢ each or bag of 20 pieces \$4.50