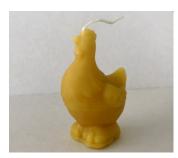

#### 8" Rolled Tapers

Price: 3/4" Diameter \$10.00/pair

Burn Time 7 hours

1" Diameter \$12.00/pair

Burn Time 10 hours

Little Miss Hen

2.2 oz

3 1/4"H x 2 1/4"L

Price: \$5.99