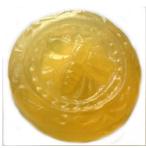

#### GLYCERIN SOAP

- CONTAINS HONEY AND OTHER NATURAL INGREDIENTS
- AVAILABLE IN GOAT'S MILK SOAP OR HONEY SOAP

A little honey in this glycerin soap is loved for sensitive skin. Great for infants, children and adults. Ingredients: Coconut Oil, Palm Oil, Safflower Oil, Glycerin (kosher of vegetable origin), Goat's Milk, Purified Water, Sodium Hydroxide (saponifying agent), Sorbitol (moisturizer), Sorbitan oleate (emulsifer), Oat protein (conditioner), Honey, Titanium Dioxide (mineral whitener used in opaque soaps), Essential Oils, Fragrance, Loofah. Available in Honey Soap or Goat's Milk Soap

| 1.6 oz Scented Round     | \$2.50 |
|--------------------------|--------|
| 3 oz Scented Round & Bar | \$3.00 |
| 4 oz Un/Scented Bars     | \$4.00 |
| 5 oz Scented Bars        | \$5.00 |
| Cucumber Melon Loofah    | \$7.35 |

#### **Glycerin Soap Scents**

| Unscented             | Orange Honeysuckle       |
|-----------------------|--------------------------|
| Honey Almond          | Pink Grapefruit          |
| Coconut Ginger Almond | Cool Melon               |
| Honey                 | Lavender                 |
| Peppermint            | Peppermint Rosemary      |
| Sandalwood Rose       | Tea Tree                 |
| Lemongrass            | Don't see your favorite? |
|                       | Just ask.                |