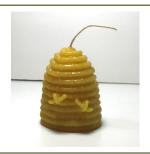

### 100% BEESWAX CANDLES

- \* NATURAL AIR PURIFIER
- \* HAND POURED AND HAND ROLLED
- \* Down the Lane Farm Candle Care Card Included

Small Skep

1.9 oz

Burn Time 11 hours on a candle plate

Price: \$3.99

Large Skep

3.5 oz Burn Time 22 hours 2 3/4"H x 2 1/8"W

Price \$6.99

Votive

1.8oz

Burn Time 15 hours in a glass votive cup

Price: \$3.25 4 pack \$12.00

Tea Lights

.6 oz