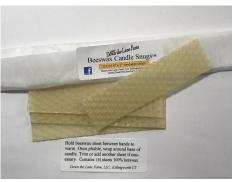

## **Beeswax Candle Snugs™**

Is your taper too small for the holder? Warm the sheet in your hands and wrap around base of candle. Trim or add another sheet if necessary.

Contains: (4) 1" x 4" sheets 100% beeswax

Price: \$4.99

All color, weights, measurements, and burn times are approximate and may vary. Never leave a candle unattended.