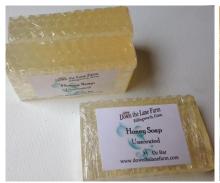

#### GLYCERIN SOAP

- CONTAINS HONEY AND OTHER NATURAL INGREDIENTS
- AVAILABLE IN GOAT'S MILK SOAP OR HONEY SOAP

A little honey in this glycerin soap is loved for sensitive skin. Great for infants, children and adults. Ingredients: Coconut Oil, Palm Oil, Safflower Oil, Glycerin (kosher of vegetable origin), Goat's Milk, Purified Water, Sodium Hydroxide (saponifying agent), Sorbitol (moisturizer), Sorbitan oleate (emulsifer), Oat protein (conditioner), Honey, Titanium Dioxide (mineral whitener used in opaque soaps), Essential Oils, Fragrance, Loofah. Available in Honey Soap or Goat's Milk Soap

| 1.6 oz Scented Round     | \$2.50 |
|--------------------------|--------|
| 3 oz Scented Round & Bar | \$3.00 |
| 4 oz Un/Scented Bars     | \$4.00 |
| 5 oz Scented Bars        | \$5.00 |
| Cucumber Melon Loofah    | \$7.35 |

#### **Glycerin Soap Scents**

| Unscented             | Orange Honeysuckle       |
|-----------------------|--------------------------|
| Honey Almond          | Pink Grapefruit          |
| Coconut Ginger Almond | Cool Melon               |
| Honey                 | Lavender                 |
| Peppermint            | Peppermint Rosemary      |
| Sandalwood Rose       | Tea Tree                 |
| Lemongrass            | Don't see your favorite? |
|                       | Just ask.                |