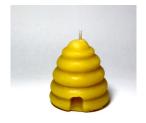

### 100% BEESWAX CANDLES

- \* NATURAL AIR PURIFIER
- \* HAND POURED AND HAND ROLLED
- \* Down the Lane Farm Candle Care Card Included

Small Skep

1.9 oz

Burn Time 11 hours on a candle plate

Price: \$3.99

Large Skep

3.5 oz Burn Time 22 hours 2 3/4"H x 2 1/8"W

Price \$6.99

Votive

1.8oz

Burn Time 15 hours in a glass votive cup

Price: \$3.25 4 pack \$12.00

Tea Lights

.6 oz