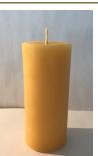

#### Rolled Pillar

5 oz 2.25" x 4" Pillar Burn Time 10 hours Price: \$15.00

**Square Pinecone** 

9 oz 2 3/4"H x 2 7/16"W Burn Time 31 hours Price: \$17.00

Smooth Pillar

6oz 2.25"W x 4"H Pillar Hour Burn time 30 hours Price: \$15.00

(pictured: Rolled Pillar)

The warm, beautiful glow of Beeswax