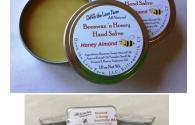

## Beeswax 'n Honey Hand Salve

Contains Beeswax, Pumpkin Seed Oil (antiinflammatory benefits), Sweet Almond Oil (helps dry, itchy skin), Apricot Kernel Oil (promotes healing of dry, chapped skin), Honey, and Vitamin E. It is PACKED with skin loving ingredients. Great for lips, too!

Net Wt 1.6 oz filled tin

Price: \$12.50

\$ 3.99 .25 oz Mini Size