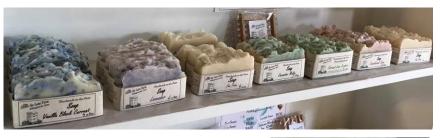

#### FARM FRESH SOAP

\* CONTAINS HONEY, OLIVE OIL, COCOA BUTTER AND OTHER NATURAL INGREDIENTS

Our soap is made from fresh pantry ingredients and may include the following Ingredients: Distilled Water, Cocoa Butter, Olive Oil, Sweet Almond Oil, Rice Bran Oil, Coconut Oil, Palm Oil, Sodium Hydroxide, Shea Butter, Honey, Coffee Grounds, Walnut Shells, Beeswax, Essential Oils, Fragrance, Color: Oxide Pigments

4.5 oz Bar \$8.40

## **Soap Scents**

# Original Recipe \* Olive Oil Made with honey

Unscented

Bit of Grit—Gardener's Soap

Lavender

Honey

Honey Almond

**Peppermint Rosemary** 

Coconut Lime Verbena

Cool Melon

Sandalwood Rose

Cocoa Butter Bars made with honey and Beeswax

Honey

Honey Jasmine

Lavender

Country Fresh

Our handmade soaps have no color added and are lightly scented— not over powering. Our soaps create a wonderful, smooth lather that lasts.