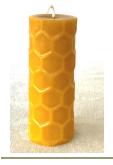

#### Tall Honeycomb Pillar

11 oz 5 3/4 H x 2 1/8 W Burn time 50+ hours Price: \$25.00

Two Hearts Pillar

6.5 oz 4 5/16 x 2 Burn time 30 hours Price: \$15.00

The clean, healthy scent of beeswax makes me happy