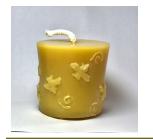

## 100% BEESWAX CANDLES

- NATURAL AIR PURIFIER
- \* HAND POURED AND HAND ROLLED
- Down the Lane Farm Candle Care Card Included

#### Honey Bee Pillar

8 oz 2.75H x 2.5"w Pillar Burn Time 32 hours Price: \$16.00

#### Rolled Pillar

5 oz 2.25" x 4" Pillar Burn Time 10 hours Price: \$15.00

**Square Pinecone** 

9 oz 2 3/4"H x 2 7/16"W Burn Time 31 hours Price: \$17.00

Smooth Pillar

6oz 2.25"W x 4"H Pillar Hour Burn time 30 hours Price: \$15.00

(pictured: Rolled Pillar)

The warm, beautiful glow of Beeswax