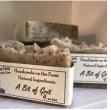

# Original Recipe \* Olive Oil Made with honey

Unscented

Bit of Grit—Gardener's Soap

Lavender

Honey

Honey Almond

**Peppermint Rosemary** 

Coconut Lime Verbena