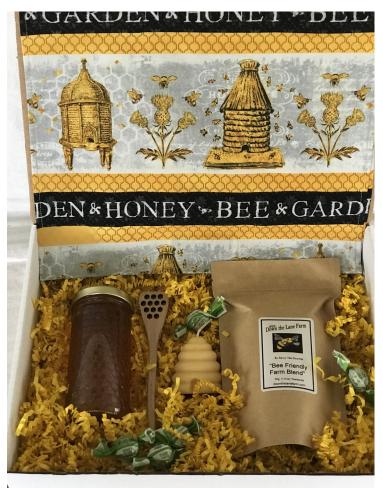

#### #1. Tea Lover Box

12 oz Honey Wood Honey Dipper Skep Beeswax Candle Bee Friendly Farm Blend Tea Honey candies

Price: \$55.00

#### **GIFT BOX**