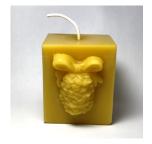

#### Rolled Pillar

5 oz 2.25" x 4" Pillar Burn Time 10 hours Price: \$15.00

**Square Pinecone** 

9 oz 2 3/4"H x 2 7/16"W Burn Time 31 hours Price: \$17.00

Smooth Pillar

6oz 2.25"W x 4"H Pillar Hour Burn time 30 hours Price: \$15.00