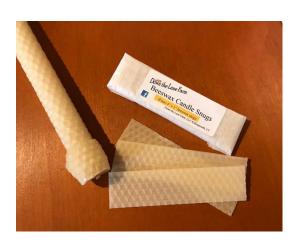

## **Beeswax Candle Snugs™**

Is your taper too small for the holder? Warm the sheet in your hands and wrap around base of candle. Trim or add another sheet if necessary.

Contains: (4) 1" x 4" sheets 100% beeswax

Price: \$4.99

All color, weights, measurements, and burn times are approximate and may vary. Never leave a candle unattended.