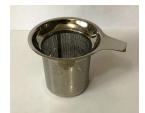

#### Stainless Steel Infuser Basket

A definite must have for tea lovers. This universal *infuser* rests nicely inside most cups, mugs and teapots.

4-1/2" widest point x 3" high

Price: \$4.99