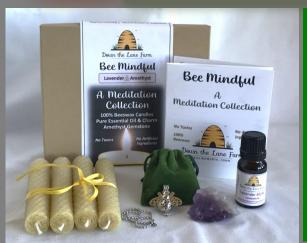

# Bee Mindful

## A Meditation Collection

Being mindful isn't simply the act of meditating, it's more about the healthy result of meditating. Being mindful is being present with yourself, feelings, current surroundings, and/or situations. It is allowing that few minutes to "check -in" with yourself.

Contents: 4 beeswax candles with cotton wick 1 honey bee scent charm with carrying chain 1 10 ml essential oil 1 raw gemstone 1 velvet pouch Trifold Booklet

#### Choose from 3 meditation experiences:

We paired our pure beeswax meditation candles with a carefully chosen fragrance (essential oil—EO) and raw gemstone to help achieve an overall balanced, meditative experience.