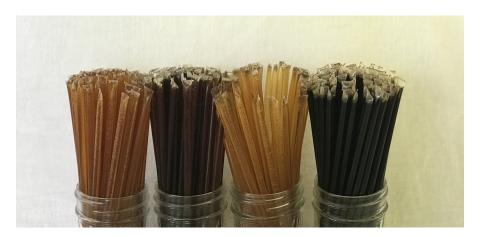

#### **HONEY STRAWS**

#### **Honey Straws**

These straws contain pure honey. An excellent source of healthy, natural energy! Love the no-mess packaging which makes them great for traveling.

**Hint:** Bite (pinch) across the end of the straw to pop it open: no need to cut or remove the tip!

These 7" long straws each contain 5 grams of US Grade A Honey.

Food items are not returnable. Flavors may be limited. Check for availability.

Orthodox Union Kosher Certified.

#### **CHOOSE FROM**

Blackberry Blossom Wildflower Orange Blossom Light Honey Buckwheat

Price: \$ .50 each
Try them all!