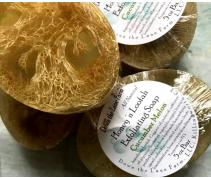

#### FARM FRESH SOAP

\* CONTAINS HONEY, OLIVE OIL, COCOA BUTTER AND OTHER NATURAL INGREDIENTS

Our soap is made from fresh pantry ingredients and may include the following Ingredients: Distilled Water, Cocoa Butter, Olive Oil, Sweet Almond Oil, Rice Bran Oil, Coconut Oil, Palm Oil, Sodium Hydroxide, Shea Butter, Honey, Coffee Grounds, Walnut Shells, Beeswax, Essential Oils, Fragrance, Color: Oxide Pigments

4.5 oz Bar \$8.40

## **Soap Scents**

# Original Recipe \* Olive Oil Made with honey

Unscented

Bit of Grit—Gardener's Soap

Lavender

Honey

Honey Almond

**Peppermint Rosemary** 

Coconut Lime Verbena

Cool Melon

Sandalwood Rose

Cocoa Butter Bars made with honey and Beeswax

Honey

Honey Jasmine

Lavender

Country Fresh

Our handmade soaps have no color added and are lightly scented— not over powering. Our soaps create a wonderful, smooth lather that lasts.