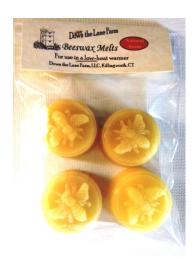

## **BEESWAX MELTS**

#### 100% Beeswax Melts

Hand Poured
Approx 1-1/2" W x 3/4" H
Each melt weights approx. .6 oz

You will always know when someone is burning a beeswax candle or melting a beeswax tart in their home or office. The quality of the air feels better and the natural honey scent is healthy and wonderfully clean.

Price: \$3.00 / 2 pack

#### **6 BUZZWORTHY SCENTS**

Cinnamon Bun

**Country Apple** 

Apricot Peach

Maple Cream

Lavender

**Natural Beeswax** 

(add your own scent to Natural Beeswax)