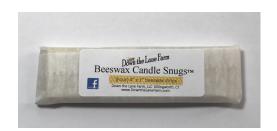

## **Beeswax Candle Snugs™**

Is your taper too small for the holder? Warm the sheet in your hands and wrap around base of candle. Trim or add another sheet if necessary.

Contains: (4) 1" x 4" sheets 100% beeswax

Price: \$4.99

All color, weights, measurements, and burn times are approximate and may vary. Never leave a candle unattended.