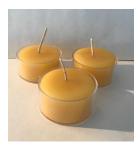

3.5 oz Burn Time 22 hours 2 3/4"H x 2 1/8"W

Price \$6.99

Votive

1.8oz

Burn Time 15 hours in a glass votive cup

Price: \$3.25 4 pack \$12.00

Tea Lights

.6 oz

Burn Time 3-5 hours

Price: each \$.1.50

12 pack \$17.16 all with cups

12 pack \$16.15 refills—no cups

All color, weights, measurements, and burn times are approximate and may vary.

Down the Lane Farm, LLC www.DowntheLaneFarm.com