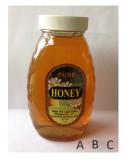

#### Raw, Unpasteurized Honey

Our honey is filtered and unpasteurized. It's color can range from golden yellow and clear to a dark amber - always with a delicate flavor. When our harvest sells out, we love supporting other beekeepers by purchasing their honey. It's a win, win!

Price: A. \$ 13.00 1 lb Glass Jar

B. \$ 7.00 1/2 lb Glass Jar

C. \$ 24.00 2 lb Glass Jar

D. \$ 7.00 1/2 lb Glass Muth Jar with cork

E. \$ 10.00 12 oz Plastic Squeeze Bear

F. \$ 10.50 12 oz Decorative Glass Jar