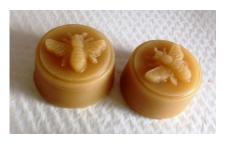

## **BEESWAX MELTS**

#### 100% Beeswax Melts

Hand Poured
Approx 1-1/2" W x 3/4" H
Each melt weights approx. .6 oz

You will always know when someone is burning a beeswax candle or melting a beeswax tart in their home or office. The quality of the air feels better and the natural honey scent is healthy and wonderfully clean.

Price: \$3.00 / 2 pack

#### **6 BUZZWORTHY SCENTS**

Cinnamon Bun

**Country Apple** 

Apricot Peach

Maple Cream

Lavender

**Natural Beeswax** 

(add your own scent to Natural Beeswax)