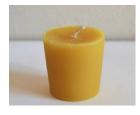

#### Rolled Pillar

5 oz 2.25" x 4" Pillar Burn Time 10 hours Price: \$15.00

**Square Pinecone** 

9 oz 2 3/4"H x 2 7/16"W Burn Time 31 hours Price: \$17.00

Smooth Pillar

6oz 2.25"W x 4"H Pillar Hour Burn time 30 hours Price: \$15.00

(pictured: Rolled Pillar)

The warm, beautiful glow of Beeswax