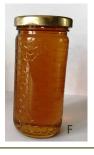

Price: A. \$ 13.00 1 lb Glass Jar

B. \$ 7.00 1/2 lb Glass Jar

C. \$ 24.00 2 lb Glass Jar

D. \$ 7.00 1/2 lb Glass Muth Jar with cork

E. \$ 10.00 12 oz Plastic Squeeze Bear

F. \$ 10.50 12 oz Decorative Glass Jar