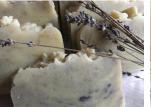

#### FARM FRESH SOAP

\* CONTAINS HONEY, OLIVE OIL, COCOA BUTTER AND OTHER NATURAL INGREDIENTS

Our soap is made from fresh pantry ingredients and may include the following Ingredients: Distilled Water, Cocoa Butter, Olive Oil, Sweet Almond Oil, Rice Bran Oil, Coconut Oil, Palm Oil, Sodium Hydroxide, Shea Butter, Honey, Coffee Grounds, Walnut Shells, Beeswax, Essential Oils, Fragrance, Color: Oxide Pigments

# Original Recipe \* Olive Oil Made with honey

Unscented

Bit of Grit—Gardener's Soap

Lavender

Honey

Honey Almond

**Peppermint Rosemary** 

Coconut Lime Verbena

Cool Melon

Sandalwood Rose

Cocoa Butter Bars made with honey and Beeswax

Honey

Honey Jasmine

Lavender

Country Fresh

Our handmade soaps have no color added and are lightly scented— not over powering. Our soaps create a wonderful, smooth lather that lasts.