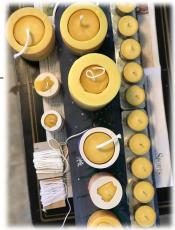

## 100% BEESWAX CANDLES

- NATURAL AIR PURIFIER
- \* HAND POURED AND HAND ROLLED
- Down the Lane Farm Candle Care Card Included

#### Honey Bee Pillar

8 oz 2.75H x 2.5"w Pillar Burn Time 32 hours Price: \$16.00

#### Rolled Pillar

5 oz 2.25" x 4" Pillar Burn Time 10 hours Price: \$15.00

**Square Pinecone** 

9 oz 2 3/4"H x 2 7/16"W Burn Time 31 hours Price: \$17.00

Smooth Pillar

6oz 2.25"W x 4"H Pillar Hour Burn time 30 hours Price: \$15.00

(pictured: Rolled Pillar)

The warm, beautiful glow of Beeswax