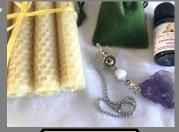

Contents: 4 beeswax candles with cotton wick 1 honey bee scent charm with carrying chain 1 10 ml essential oil 1 raw gemstone 1 velvet pouch Trifold Booklet

#### Choose from 3 meditation experiences:

We paired our pure beeswax meditation candles with a carefully chosen fragrance (essential oil—EO) and raw gemstone to help achieve an overall balanced, meditative experience.