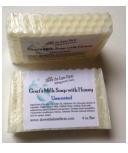

#### GLYCERIN SOAP

- CONTAINS HONEY AND OTHER NATURAL INGREDIENTS
- AVAILABLE IN GOAT'S MILK SOAP OR HONEY SOAP

A little honey in this glycerin soap is loved for sensitive skin. Great for infants, children and adults. Ingredients: Coconut Oil, Palm Oil, Safflower Oil, Glycerin (kosher of vegetable origin), Goat's Milk, Purified Water, Sodium Hydroxide (saponifying agent), Sorbitol (moisturizer), Sorbitan oleate (emulsifer), Oat protein (conditioner), Honey, Titanium Dioxide (mineral whitener used in opaque soaps), Essential Oils, Fragrance, Loofah. Available in Honey Soap or Goat's Milk Soap

| 1.6 oz Scented Round     | \$2.50 |
|--------------------------|--------|
| 3 oz Scented Round & Bar | \$3.00 |
| 4 oz Un/Scented Bars     | \$4.00 |
| 5 oz Scented Bars        | \$5.00 |
| Cucumber Melon Loofah    | \$7.35 |

#### **Glycerin Soap Scents**

| Unscented             | Orange Honeysuckle       |
|-----------------------|--------------------------|
| Honey Almond          | Pink Grapefruit          |
| Coconut Ginger Almond | Cool Melon               |
| Honey                 | Lavender                 |
| Peppermint            | Peppermint Rosemary      |
| Sandalwood Rose       | Tea Tree                 |
| Lemongrass            | Don't see your favorite? |
|                       | Just ask.                |