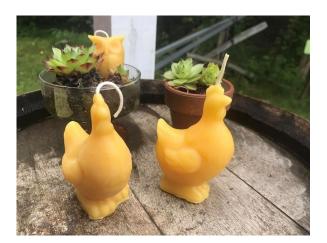

#### 8" Rolled Tapers

Price: 3/4" Diameter \$10.00/pair

Burn Time 7 hours

1" Diameter \$12.00/pair

Burn Time 10 hours

Little Miss Hen

2.2 oz

3 1/4"H x 2 1/4"L

Price: \$5.99