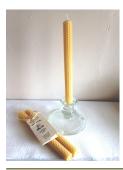

#### 8" Rolled Tapers

Price: 3/4" Diameter \$10.00/pair

Burn Time 7 hours

1" Diameter \$12.00/pair

Burn Time 10 hours

Little Miss Hen

2.2 oz

3 1/4"H x 2 1/4"L

Price: \$5.99