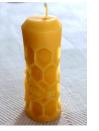

#### Tall Honeycomb Pillar

11 oz 5 3/4 H x 2 1/8 W Burn time 50+ hours Price: \$25.00

Two Hearts Pillar

6.5 oz 4 5/16 x 2 Burn time 30 hours Price: \$15.00

The clean, healthy scent of beeswax makes me happy