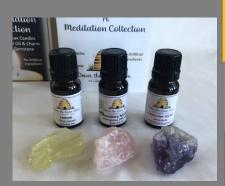

# Bee Mindful

## A Meditation Collection

Being mindful isn't simply the act of meditating, it's more about the healthy result of meditating. Being mindful is being present with yourself, feelings, current surroundings, and/or situations. It is allowing that few minutes to "check -in" with yourself.

This collection was thoughtfully grouped with sensory items that may help promote increased concentration and decreased anxiety.

Our pure beeswax candles can help focus your vision, the physical sensation of the raw gemstone can help you stay in the moment, and the scent of essential oil may assist in finding balance and focus.

Contents: 4 beeswax candles with cotton wick 1 honey bee scent charm with carrying chain 1 10 ml essential oil 1 raw gemstone 1 velvet pouch Trifold Booklet

#### Choose from 3 meditation experiences:

We paired our pure beeswax meditation candles with a carefully chosen fragrance (essential oil—EO) and raw gemstone to help achieve an overall balanced, meditative experience.

**Lemon EO** — Fight exhaustion, depression Citrine—Energy, happiness, success, strength, creativity, truth

Rosemary EO —Stress, overall well being Rose Quartz—Universal love, harmony, self-love, inner peace

**Lavender EO** —Calm, mental focus, restful sleep

Amethyst—stress relief, inner peace and healing, spiritual awareness, psychic abilities

Lemon A Citrine Happy Energy

Rosemary A Rose Quartz **Loving Energy** 

**Lavender** Amethyst **Calming Energy** 

**Introductory Price: \$38.50** per collection

Need more candles or EO?

4 beeswax meditation candles \$12

Lemon EO \$5.69 \$4.99 Lavender FO