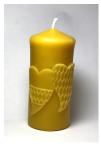

#### Tall Honeycomb Pillar

11 oz 5 3/4 H x 2 1/8 W Burn time 50+ hours Price: \$25.00

Two Hearts Pillar

6.5 oz 4 5/16 x 2 Burn time 30 hours Price: \$15.00

The clean, healthy scent of beeswax makes me happy