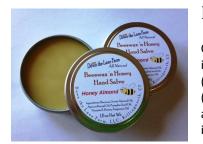

## Beeswax 'n Honey Hand Salve

Contains Beeswax, Pumpkin Seed Oil (antiinflammatory benefits), Sweet Almond Oil (helps dry, itchy skin), Apricot Kernal Oil (promotes healing of dry, chapped skin), Honey, and Vitamin E. It is PACKED with skin loving ingredients. Great for lips, too!

Net Wt 1.6 oz filled tin

Price: 12.00