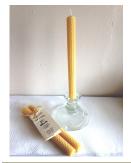

## 100% BEESWAX CANDLES

- NATURAL AIR PURIFIER
- \* HAND POURED AND HAND ROLLED
- Down the Lane Farm Candle Care Card Included

## 8" Rolled Tapers

Price: 3/4" Diameter \$8.00 Burn Time 7 hours

1" Diameter \$10.00

Burn Time 10 hours