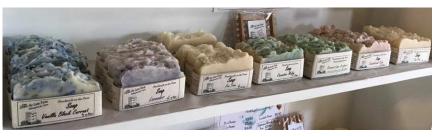

## FARM FRESH SOAP

NATURAL INGREDIENTS

Our soap is made from fresh pantry ingredients and cured for no less than 2 weeks. Our bars may include the following Ingredients: Distilled Water, Olive Oil, Sweet Almond Oil, Rice Bran Oil, Coconut Oil, Palm Oil, Sodium Hydroxide, Shea Butter, Honey, Coffee Grounds, Walnut Shells, Beeswax, Essential Oils, Fragrance, Color: Oxide Pigments

#### Soap Scents

| Unscented            | Honey               |
|----------------------|---------------------|
| Bit of Grit          | Honey Jasmine       |
| Lavender             | Cucumber Melon      |
| Tea Tree             | <b>Honey Almond</b> |
| Coconut Lime Verbena | Sandalwood Rose     |
| Peppermint Rosemary  |                     |
|                      |                     |