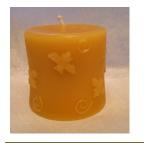

### Honey Bee Pillar

8 oz 2.75H x 2.5"w Pillar Burn Time 32 hours Price: \$15.00