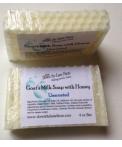

### GLYCERIN SOAP

NATURAL INGREDIENTS

\* AVAILABLE IN GOAT'S MILK SOAP OR HONEY SOAP

A little honey in this glycerin soap is loved for sensitive skin. Great for infants, children and adults. Ingredients: Coconut Oil, Palm Oil, Safflower Oil, Glycerin (kosher of vegetable origin), Goat's Milk, Purified Water, Sodium Hydroxide (saponifying agent), Sorbitol (moisturizer), Sorbitan oleate (emulsifer), Oat protein (conditioner), Honey, Titanium Dioxide (mineral whitener used in opaque soaps), Essential Oils, Fragrance, Loofah. Available in Honey Soap or Goat's Milk Soap