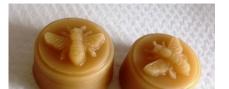

## **BEESWAX MELTS**

#### 100% Beeswax Melts

Hand Poured 4 Beeswax Melts per Package Approx 1-1/2" W x 3/4" H Each melt weights approx. .6 oz

You will always know when someone is burning a beeswax candle or melting a beeswax tart in their home or office. The quality of the air feels better and the natural honey scent is healthy and wonderfully clean.

Price: \$4.15 / 4 pack \$1.10 each

#### **FIVE NATURAL SCENTS**

**Country Apple** 

**Apricot Peach** 

Maple Cream

Lavender

Natural Beeswax