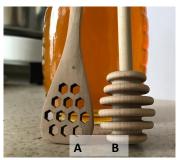

## **Honey Dippers**

Choose from 2 styles:

Spoon \$2.99

Classis \$4.99

What's your dipping preference?

www.DowntheLaneFarm.com