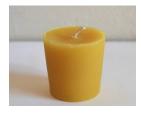

## 100% BEESWAX CANDLES

- NATURAL AIR PURIFIER
- \* HAND POURED AND HAND ROLLED
- Down the Lane Farm Candle Care Card Included

#### Rolled Pillar

5 oz 2.25" x 4" Pillar Burn Time 10 hours Price: \$12.75