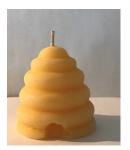

ea Lights

.6 oz Burn Time 3-5 hours

Price: \$.99



## 8" Rolled Tapers

Price: 3/4" Diameter \$8.00 Burn Time 7 hours

1" Diameter \$10.00

Burn Time 10 hours



## Beeswax Candle Snugs

Is your taper too small for the holder? Warm the sheet in your hands and wrap around base of candle. Trim or add another sheet if necessary. Contains: (4) 1" x 4" sheets 100% beeswax

Beeswax Candle Snugs

Price: \$3.99



#### Little Owl

1.2 oz 2.5" W x 2" tall Burn Time 4 hours + Price: 3.99



## Little Queen Bee Pillar

1.2 oz 1" W x 2-3/4" tall Burn Time 4 hours + Price: \$3.99



## Bear and Skep

1.8 oz Burn Time 5 hours Price: \$5.99



www.DowntheLaneFarm.com

## 100% BEESWAX CANDLES

- \* NATURAL AIR PURIFIER
- \* HAND POURED AND HAND ROLLED
- \* Down the Lane Farm Candle Care Card Included



#### Skep

1.9 oz

Burn Time 11 hours on a candle plate

Price: \$3.99



#### **Square Pinecone**

9 oz

Burn Time 31 hours

Price: \$15.00



#### Snowflake

2.3 oz

Hour Burn Time 5 hours +

Price: 5.99





#### Pillar

2.25" x 4" Pillar

6 oz

Hour Burn time 30 hours

Price: \$13.00

All weights, measurements, and burn times are approximate and may vary.

Down the Lane Farm, LLC www.DowntheLaneFarm.com

## **BEESWAX MELTS**



#### 100% Beeswax Melts

Hand Poured 4 Beeswax Melts per Package Approx 1-1/2" W x 3/4" H Each melt weights approx. .6 oz

You will always know when someone is burning a beeswax candle or melting a beeswax tart in their home or office. The quality of the air feels better and the natural honey scent is healthy and wonderfully clean.



Price: \$4.15 / 4 pack \$