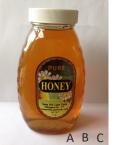

## Raw, Unpasteurized Honey

Our honey is filtered and unpasteurized. It's color can range from golden yellow and clear to a dark amber - always with a delicate flavor. When our harvest sells out, we love supporting other beekeepers by purchasing their honey. It's a win, win!

Price: A. \$ 12.00 1 lb Glass Jar

B. \$ 6.50 1/2 lb Glass Jar

C. \$ 23.00 2 lb Glass Jar

D. \$ 7.50 1/2 lb Glass Muth Jar with cork

E. \$ 9.50 12 oz Plastic Squeeze Bear

F. \$ 10.00 12 oz Decorative Glass Jar