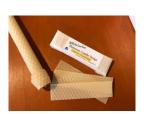

## Beeswax Candle Snugs

Is your taper too small for the holder? Warm the sheet in your hands and wrap around base of candle. Trim or add another sheet if necessary. Contains: (4) 1" x 4" sheets 100% beeswax

Beeswax Candle Snugs

Price: \$3.99