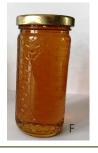

Price: A. \$ 12.00 1 lb Glass Jar

B. \$ 6.50 1/2 lb Glass Jar

C. \$ 23.00 2 lb Glass Jar

D. \$ 7.50 1/2 lb Glass Muth Jar with cork

E. \$ 9.50 12 oz Plastic Squeeze Bear

F. \$ 10.00 12 oz Decorative Glass Jar