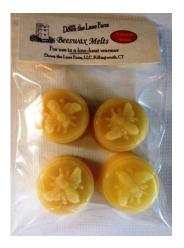

## **BEESWAX MELTS**

#### 100% Beeswax Melts

Hand Poured 4 Beeswax Melts per Package Approx 1-1/2" W x 3/4" H Each melt weights approx. .6 oz

You will always know when someone is burning a beeswax candle or melting a beeswax tart in their home or office. The quality of the air feels better and the natural honey scent is healthy and wonderfully clean.

Price: \$4.15 / 4 pack \$1.10 each

#### **FIVE NATURAL SCENTS**

**Country Apple** 

**Apricot Peach** 

Maple Cream

Lavender

Natural Beeswax