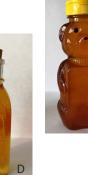

Price: A. \$ 12.00 1 lb Glass Jar

B. \$ 6.50 1/2 lb Glass Jar

C. \$ 23.00 2 lb Glass Jar

D. \$ 7.50 1/2 lb Glass Muth Jar with cork

E. \$ 9.50 12 oz Plastic Squeeze Bear

F. \$ 10.00 12 oz Decorative Glass Jar