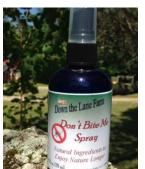

## Down the Lane Farm Don't Bite Me Spray<sub>tm</sub>

Enjoy nature longer with all natural ingredients including 100 % NATURAL Cedarwood, Peppermint, Geranium, Lemongrass and Citronella. Not only will you feel good about using a natural product, but it really works!

Deet free. Not tested on animals. 4oz Spray Bottle

Price: \$7.00