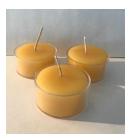

## 100% BEESWAX CANDLES

- NATURAL AIR PURIFIER
- \* HAND POURED AND HAND ROLLED
- Down the Lane Farm Candle Care Card Included

#### Votive

1.8oz Burn Time 15 hours Price: \$3.25