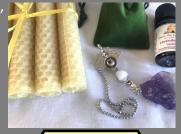

Contents: 4 beeswax candles with cotton wick 1 honey bee scent charm with carrying chain 1 10 ml essential oil 1 raw gemstone 1 velvet pouch Trifold Booklet

**Lavender EO** —Calm, mental focus, restful sleep

Amethyst—stress relief, inner peace and healing, spiritual awareness, psychic abilities

Lemon A Citrine Happy Energy

Rosemary A Rose Quartz **Loving Energy** 