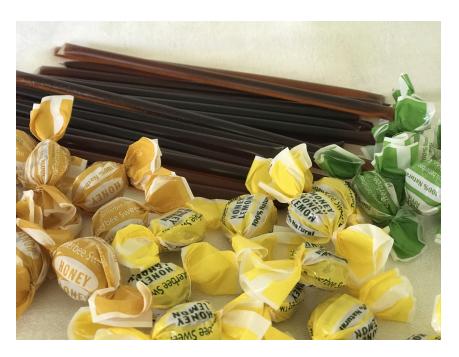

#### **HONEY STRAWS**

#### **CHOOSE FROM**

Blackberry Blossom Wildflower Orange Blossom Light Honey Buckwheat

Price: \$ .25 each
Try them all!

#### **Honey Straws**

These straws contain pure honey. An excellent source of healthy, natural energy! Love the no-mess packaging which makes them great for traveling.

**Hint:** Bite (pinch) across the end of the straw to pop it open: no need to cut or remove the tip!

These 7" long straws each contain 5 grams of US Grade A Honey.

Food items are not returnable. Flavors may be limited. Check for availability.

Orthodox Union Kosher Certified.

#### **HONEY CANDY**

#### **Honey Candy**

Power through winter with all-natural honey candy which works great to keep

your moist, a throat. busy there, deli-

dies

We are sad to report that the candy factory is no longer making these honey candies.

#### **CHOOSE FROM:**

Honey, Lemon Honey, Apple Honey, or Mixed Bag 15¢ each or bag of 20 pieces \$2.50