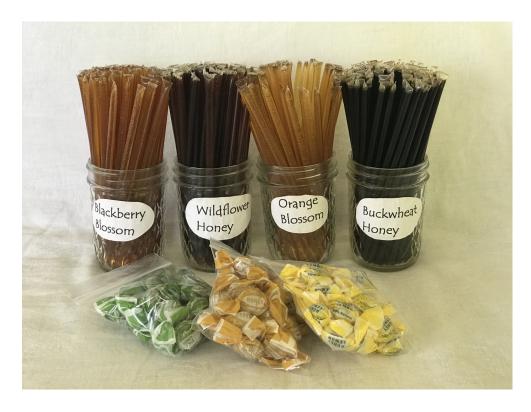

#### **HONEY STRAWS**

#### **CHOOSE FROM**

Blackberry Blossom Wildflower Orange Blossom Light Honey Buckwheat

Price: \$ .25 each
Try them all!

#### **Honey Straws**

These straws contain pure honey. An excellent source of healthy, natural energy! Love the no-mess packaging which makes them great for traveling.

**Hint:** Bite (pinch) across the end of the straw to pop it open: no need to cut or remove the tip!

These 7" long straws each contain 5 grams of US Grade A Honey.

Food items are not returnable. Flavors may be limited. Check for availability.

Orthodox Union Kosher Certified.

#### **HONEY CANDY**

#### **Honey Candy**

Power through winter with all-natural honey candy which works great to keep

your moist, a throat. busy there, deli-

dies

We are sad to report that the candy factory is no longer making these honey candies.

#### **CHOOSE FROM:**

Honey, Lemon Honey, Apple Honey, or Mixed Bag 15¢ each or bag of 20 pieces \$2.50