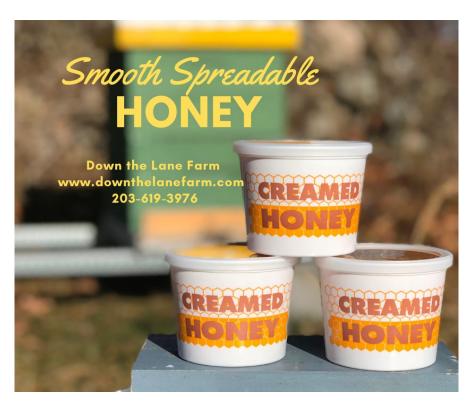

#### **Creamed Honey**

Our creamed honey is hand-crafted to achieve a smooth and spreadable texture

\$15.00 / lb Price:

Have you ever wondered what creamed honey is?

We get asked quite a bit. The answer is easy. It's honey, just a little different.

Our Creamed Honey is hand-crafted from pure, raw Connecticut wildflower honey. Preferred in Europe over liquid honey, creamed honey is considered quite the luxury having a smooth, butter-like or caramel-like texture that is perfect as a spread but preserves the goodness of raw honey. Its consistency makes it easy to spread, easy to store, and easy to enjoy.