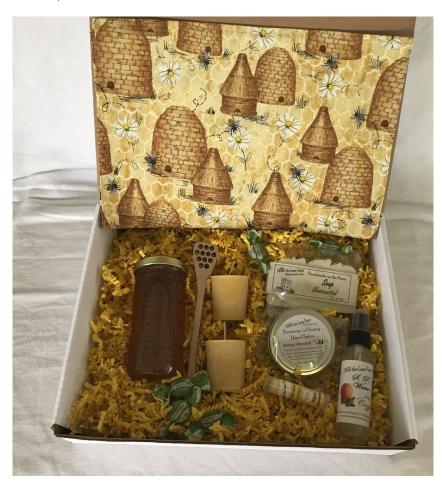

#### **GIFT BOX**

## EACH FUN, UNIQUE BOX IS BUZZING WITH LOVE AND WARM WISHES

We developed this box for one reason—to bring joy and spread smiles! We hope the receiver feels the warmth of well wishes and hugs from afar. Each box comes with a hand crafted honey bee themed Tea Towel created by North Quarter Quilts of Chester, a Beeswax Candle Card, and of course, we just had to add a customer favorite— honey candies.

#### #1. Tea Lover Box

12 oz Honey Wood Honey Dipper Skep Beeswax Candle Bee Friendly Farm Blend Tea Honey candies

Price: \$40.67