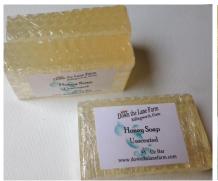

#### FARM FRESH SOAP

\* CONTAINS HONEY, OLIVE OIL, COCOA BUTTER AND OTHER NATURAL INGREDIENTS

Our soap is made from fresh pantry ingredients and may include the following Ingredients: Distilled Water, Cocoa Butter, Olive Oil, Sweet Almond Oil, Rice Bran Oil, Coconut Oil, Palm Oil, Sodium Hydroxide, Shea Butter, Honey, Coffee Grounds, Walnut Shells, Beeswax, Essential Oils, Fragrance, Color: Oxide Pigments

4.5 oz Bar \$8.40

## **Soap Scents**

# Original Recipe \* Olive Oil Made with honey

Unscented

Bit of Grit—Gardener's Soap

Lavender

Honey

Honey Almond

**Peppermint Rosemary** 

Coconut Lime Verbena

Cucumber Melon

Sandalwood Rose

Januarwood Nose

Lavender/Lemongrass

Cocoa Butter Bars made with honey and Beeswax

Honey

Honey Jasmine

Lavender

Country Fresh

Our handmade soaps are lightly scented, not over powering and creates a wonderful, smooth lather that lasts.