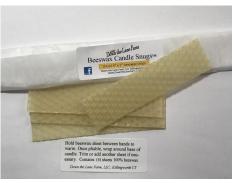

### Beeswax Candle Snugs™

Is your taper too small for the holder? Warm the sheet in your hands and wrap around base of candle. Trim or add another sheet if necessary.

Contains: (4) 1" x 4" sheets 100% beeswax

Price: \$4.99

All color, weights, measurements, and burn times are approximate and may vary. Never leave a candle unattended.