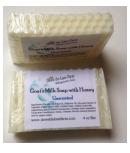

#### FARM FRESH SOAP

\* CONTAINS HONEY, OLIVE OIL, COCOA BUTTER AND OTHER NATURAL INGREDIENTS

Our soap is made from fresh pantry ingredients and may include the following Ingredients: Distilled Water, Cocoa Butter, Olive Oil, Sweet Almond Oil, Rice Bran Oil, Coconut Oil, Palm Oil, Sodium Hydroxide, Shea Butter, Honey, Coffee Grounds, Walnut Shells, Beeswax, Essential Oils, Fragrance, Color: Oxide Pigments

4.5 oz Bar \$8.40

## **Soap Scents**

# Original Recipe \* Olive Oil Made with honey

Unscented

Bit of Grit—Gardener's Soap

Lavender

Honey

Honey Almond

**Peppermint Rosemary** 

Coconut Lime Verbena

Cucumber Melon

Sandalwood Rose

Januarwood Nose

Lavender/Lemongrass

Cocoa Butter Bars made with honey and Beeswax

Honey

Honey Jasmine

Lavender

Country Fresh

Our handmade soaps are lightly scented, not over powering and creates a wonderful, smooth lather that lasts.