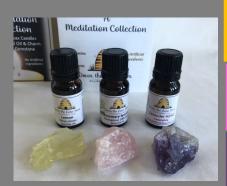

# Bee Mindful

## A Meditation Collection

Being mindful isn't simply the act of meditating, it's more about the healthy result of meditating. Being mindful is being present with yourself, feelings, current surroundings, and/or situations. It is allowing that few minutes to "check -in" with yourself.

This collection was thoughtfully grouped with sensory items that may help promote increased concentration and decreased anxiety.

Our pure beeswax candles can help focus your vision, the physical sensation of the raw gemstone can help you stay in the moment, and the scent of essential oil may assist in finding balance and focus.

Contents: 4 beeswax candles with cotton wick 1 honey bee scent charm with carrying chain 1 10 ml essential oil 1 raw gemstone 1 velvet pouch Trifold Booklet

#### Choose from 3 meditation experiences:

We paired our pure beeswax meditation candles with a carefully chosen fragrance (essential oil—EO) and raw gemstone to help achieve an overall balanced, meditative experience.

**Lemon EO** — Fight exhaustion, depression Citrine—Energy, happiness, success, strength, creativity, truth

Rosemary EO —Stress, overall well being Rose Quartz—Universal love, harmony, self-love, inner peace

**Lavender EO** —Calm, mental focus, restful sleep

Amethyst—stress relief, inner peace and healing, spiritual awareness, psychic abilities

Lemon A Citrine Happy Energy

Rosemary A Rose Quartz **Loving Energy** 

**Lavender** Amethyst **Calming Energy** 

**Introductory Price: \$38.50** per collection

Need more candles or EO?

4 beeswax meditation candles \$12

Lemon EO \$5.69 \$4.99 Lavender FO