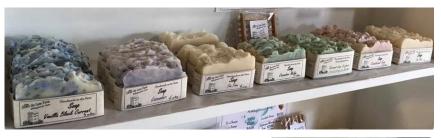

#### FARM FRESH SOAP

\* CONTAINS HONEY, OLIVE OIL, COCOA BUTTER AND OTHER NATURAL INGREDIENTS

Our soap is made from fresh pantry ingredients and may include the following Ingredients: Distilled Water, Cocoa Butter, Olive Oil, Sweet Almond Oil, Rice Bran Oil, Coconut Oil, Palm Oil, Sodium Hydroxide, Shea Butter, Honey, Coffee Grounds, Walnut Shells, Beeswax, Essential Oils, Fragrance, Color: Oxide Pigments

4.5 oz Bar \$8.40

## **Soap Scents**

# Original Recipe \* Olive Oil Made with honey

Unscented

Bit of Grit—Gardener's Soap

Lavender

Honey

Honey Almond

**Peppermint Rosemary** 

Coconut Lime Verbena

Cucumber Melon

Sandalwood Rose

Januarwood Nose

Lavender/Lemongrass

Cocoa Butter Bars made with honey and Beeswax

Honey

Honey Jasmine

Lavender

Country Fresh

Our handmade soaps are lightly scented, not over powering and creates a wonderful, smooth lather that lasts.