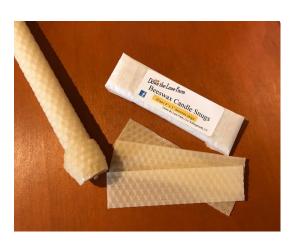

### Beeswax Candle Snugs™

Is your taper too small for the holder? Warm the sheet in your hands and wrap around base of candle. Trim or add another sheet if necessary.

Contains: (4) 1" x 4" sheets 100% beeswax

Price: \$4.99

All color, weights, measurements, and burn times are approximate and may vary. Never leave a candle unattended.