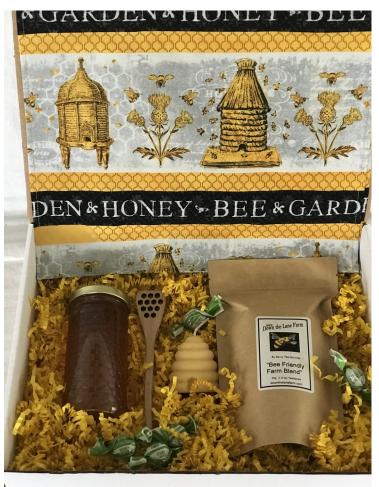

#### Down the Lane Farm Bee Friendly Farm Blend

Enjoy a delicious, healthy blend of honey bee favorites. Enjoy it hot or cold!

Lavender, Mint, Dandelion, and Nettles. Sourced and packaged by Savvy Tea of Madison, CT.

\$12.00 1.8 oz Price: