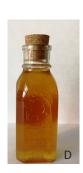

Price: A. \$ 12.00 1 lb Glass Jar

B. \$ 6.50 1/2 lb Glass Jar

C. \$ 23.00 2 lb Glass Jar

D. \$ 7.50 1/2 lb Glass Muth Jar with cork

E. \$ 9.50 12 oz Plastic Squeeze Bear

F. \$ 10.00 12 oz Decorative Glass Jar