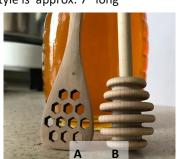

#### **Honey Dippers**

Choose from 2 styles:

A. Spoon \$2.99

B. Classis \$4.99

What's your dipping preference?

Each style is approx. 7" long