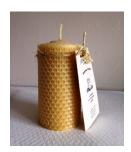

Jar \$23.00



Cinnamon & Honey Lavender & Honey Tea Tree & Honey



Green

Red

Enjoy a perfectly steeped cup of tea with this silicone

Little stainless cup holds the perfect amount of tea.

Tea Infuser Leaf with Tray

Price: \$6.40



#### Down the Lane Farm Don't Bite Me Spray<sub>tm</sub>

Enjoy nature longer with all natural ingredients including 100 % NATURAL Cedarwood, Peppermint, Geranium, Lemongrass and Citronella. Not only will you feel good about using a natural product, but it really works!

Deet free. Not tested on animals.

4oz Spray Bottle Price: \$7.50



#### 100% BEESWAX CANDLES

- NATURAL AIR PURIFIER
- \* HAND POURED AND HAND ROLLED
- \* Down the Lane Farm Candle Care Card Included



#### Honey Bee Pillar

8 oz 2.75H x 2.5"w Pillar Burn Time 32 hours Price: \$15.00



#### Rolled Pillar

5 oz 2.25" x 4" Pillar Burn Time 10 hours Price: \$12.75



#### Votive

1.8oz Burn Time 15 hours Price: \$3.25



#### Tea Lights

.6 oz Burn Time 3-5 hours

Price: \$.99



#### 8" Rolled Tapers

Price: **3/4" Diameter \$8.00**Burn Time 7 hours

1" Diameter \$10.00

Burn Time 10 hours



#### Beeswax Candle Snugs

Is your taper too small for the holder? Warm the sheet in your hands and wrap around base of candle. Trim or add another sheet if necessary. Contains: (4) 1" x 4" sheets 100% beeswax

Beeswax Candle Snugs

Price: \$3.99



#### Little Owl

1.2 oz 2.5" W x 2" tall Burn Time 4 hours + Price: 3.99



#### Little Queen Bee Pillar

1.2 oz 1" W x 2-3/4" tall Burn Time 4 hours + Price: \$3.99



#### Bear and Skep

1.8 oz Burn Time 5 hours Price: \$5.99



#### *