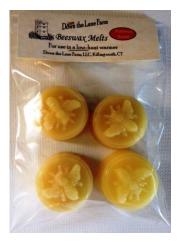

#### 100% Beeswax Melts

Hand Poured 4 Beeswax Melts per Package Approx 1-1/2" W x 3/4" H Each melt weights approx. .6 oz

You will always know when someone is burning a beeswax candle or melting a beeswax tart in their home or office. The quality of the air feels better and the natural honey scent is healthy and wonderfully clean.

Price: \$4.15 / 4 pack

\$1.10 each

#### **6 BUZZWORTHY SCENTS**

Country Apple Apricot Peach Maple Cream

Lavender

Natural Beeswax

New: Cinnamon Bun