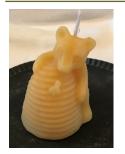

Pillar

8 oz 2.75H x 2.5"w Pillar Burn Time 32 hours Price: \$15.00



#### Rolled Pillar

5 oz 2.25" x 4" Pillar Burn Time 10 hours Price: \$12.75



#### Votive

1.8oz Burn Time 15 hours Price: \$3.25



#### Tea Lights

.6 oz Burn Time 3-5 hours

Price: \$.99



#### 8" Rolled Tapers

Price: **3/4" Diameter \$8.00**Burn Time 7 hours

1" Diameter \$10.00

Burn Time 10 hours



#### Beeswax Candle Snugs

Is your taper too small for the holder? Warm the sheet in your hands and wrap around base of candle. Trim or add another sheet if necessary. Contains: (4) 1" x 4" sheets 100% beeswax

Beeswax Candle Snugs

Price: \$3.99



#### Little Owl

1.2 oz 2.5" W x 2" tall Burn Time 4 hours + Price: 3.99



#### Little Queen Bee Pillar

1.2 oz 1" W x 2-3/4" tall Burn Time 4 hours + Price: \$3.99



#### Bear and Skep

1.8 oz Burn Time 5 hours Price: \$5.99



#### **100% BEESWAX CANDLES**

- \* NATURAL AIR PURIFIER
- \* HAND POURED AND HAND ROLLED
- \* Down the Lane Farm Candle Care Card Included



#### Skep

1.9 oz

Burn Time 11 hours on a candle plate

Price: \$3.99



#### **Square Pinecone**

9 oz

Burn Time 31 hours

Price: \$15.00



#### Snowflake

2.3 oz

Hour Burn Time 5 hours +

Price: 5.99





#### Pillar

2.25" x 4" Pillar

6 oz

Hour Burn time 30 hours

Price: \$13.00

All weights, measurements, and burn times are approximate and may vary.

Down the Lane Farm, LLC www.DowntheLaneFarm.com

#### **BEESWAX MELTS**



#### 100% Beeswax Melts

Hand Poured 4 Beeswax Melts per Package Approx 1-1/2" W x 3/4" H Each melt weights approx. .6 oz

You will always know when someon