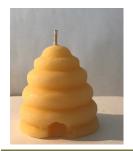

#### Tea Lights

.6 oz Burn Time 3-5 hours

Price: \$.99



#### 8" Rolled Tapers

Price: **3/4" Diameter \$8.00**Burn Time 7 hours

1" Diameter \$10.00

Burn Time 10 hours



#### Beeswax Candle Snugs

Is your taper too small for the holder? Warm the sheet in your hands and wrap around base of candle. Trim or add another sheet if necessary. Contains: (4) 1" x 4" sheets 100% beeswax

Beeswax Candle Snugs

Price: \$3.99



#### Little Owl

1.2 oz 2.5" W x 2" tall Burn Time 4 hours + Price: 3.99



#### Little Queen Bee Pillar

1.2 oz 1" W x 2-3/4" tall Burn Time 4 hours + Price: \$3.99



#### Bear and Skep

1.8 oz Burn Time 5 hours Price: \$5.99



#### **100% BEESWAX CANDLES**

- \* NATURAL AIR PURIFIER
- \* HAND POURED AND HAND ROLLED
- \* Down the Lane Farm Candle Care Card Included



#### Skep

1.9 oz

Burn Time 11 hours on a candle plate

Price: \$3.99



#### **Square Pinecone**

9 oz

Burn Time 31 hours

Price: \$15.00



#### Snowflake

2.3 oz

Hour Burn Time 5 hours +

Price: 5.99





#### Pillar

2.25" x 4" Pillar

6 oz

Hour Burn time 30 hours

Price: \$13.00

All weights, measurements, and burn times are approximate and may vary.

Down the Lane Farm, LLC www.DowntheLaneFarm.com

#### **BEESWAX MELTS**



#### 100% Beeswax Melts

Hand Poured 4 Beeswax Melts per Package Approx 1-1/2" W x 3/4" H Each melt weights approx. .6 oz

You will always know when someone is burning a beeswax candle or melting a beeswax tart in their home or office. The quality of the air feels better and the natural honey scent is healthy and wonderfully clean.



Price: \$4.15 / 4 pack