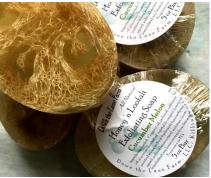

#### **GLYCERIN SOAP**

- CONTAINS HONEY AND OTHER NATURAL INGREDIENTS
- AVAILABLE IN GOAT'S MILK SOAP OR HONEY SOAP

A little honey in this glycerin soap is loved for sensitive skin. Great for infants, children and adults. Ingredients: Coconut Oil, Palm Oil, Safflower Oil, Glycerin (kosher of vegetable origin), Goat's Milk, Purified Water, Sodium Hydroxide (saponifying agent), Sorbitol (moisturizer), Sorbitan oleate (emulsifer), Oat protein (conditioner), Honey, Titanium Dioxide (mineral whitener used in opaque soaps), Essential Oils, Fragrance, Loofah. Available in Honey Soap or Goat's Milk Soap

| _ |                          |        |
|---|--------------------------|--------|
|   | 1.6 oz Scented Round     | \$2.00 |
|   | 3 oz Scented Round & Bar | \$3.00 |
|   | 4 oz Unscented Bars      | \$4.00 |
|   | 5 oz Unscented Bars      | \$5.00 |
|   | Cucumber Melon Loofah    | \$6.50 |

#### **Glycerin Soap Scents**

| Unscented             | Orange Honeysuckle       |
|-----------------------|--------------------------|
| Honey Almond          | Pink Grapefruit          |
| Coconut Ginger Almond | Cucumber Melon           |
| Honey                 | Lavender                 |
| Peppermint            | Peppermint Rosemary      |
| Sandalwood Rose       | Tea Tree                 |
| Lemongrass            | Don't see your favorite? |
|                       | Just ask.                |