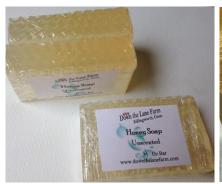

#### **GLYCERIN SOAP**

- CONTAINS HONEY AND OTHER NATURAL INGREDIENTS
- AVAILABLE IN GOAT'S MILK SOAP OR HONEY SOAP

A little honey in this glycerin soap is loved for sensitive skin. Great for infants, children and adults. Ingredients: Coconut Oil, Palm Oil, Safflower Oil, Glycerin (kosher of vegetable origin), Goat's Milk, Purified Water, Sodium Hydroxide (saponifying agent), Sorbitol (moisturizer), Sorbitan oleate (emulsifer), Oat protein (conditioner), Honey, Titanium Dioxide (mineral whitener used in opaque soaps), Essential Oils, Fragrance, Loofah. Available in Honey Soap or Goat's Milk Soap

| _ |                          |        |
|---|--------------------------|--------|
|   | 1.6 oz Scented Round     | \$2.00 |
|   | 3 oz Scented Round & Bar | \$3.00 |
|   | 4 oz Unscented Bars      | \$4.00 |
|   | 5 oz Unscented Bars      | \$5.00 |
|   | Cucumber Melon Loofah    | \$6.50 |

#### **Glycerin Soap Scents**

| Unscented             | Orange Honeysuckle       |
|-----------------------|--------------------------|
| Honey Almond          | Pink Grapefruit          |
| Coconut Ginger Almond | Cucumber Melon           |
| Honey                 | Lavender                 |
| Peppermint            | Peppermint Rosemary      |
| Sandalwood Rose       | Tea Tree                 |
| Lemongrass            | Don't see your favorite? |
|                       | Just ask.                |