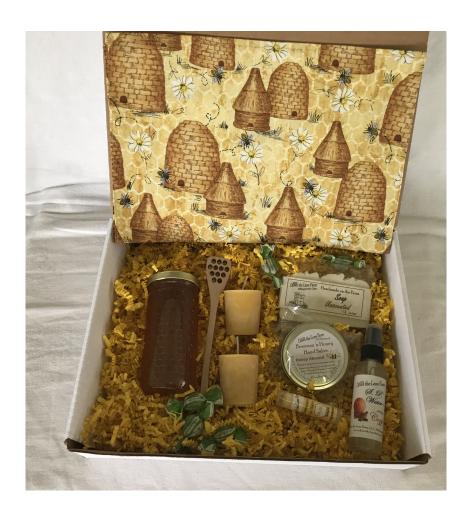

#### **GIFT BOX**

## EACH FUN, UNIQUE BOX IS BUZZING WITH LOVE AND WARM WISHES

We developed this box for one reason—to bring joy and spread smiles! We hope the receiver feels the warmth of well wishes and hugs from afar. Each box comes with a hand crafted honey bee themed Tea Towel created by North Quarter Quilts of Chester, a Beeswax Candle Card, and of course, we just had to add a customer favorite— honey candies.

#### #2. Bee Happy Box

12 oz Honey, Wood Honey Dipper, 2 Beeswax Votive Candles, Beeswax 'n Honey Hand Salve, Beeswax Lip Balm, 4oz Farm made Soap, S. P. Water, Honey Candies.

Price: \$61.25.

Any Item, scent and / or Tea Towel design may be substituted by Down the Lane Farm at equal or greater value.