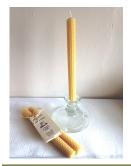

#### 8" Rolled Tapers

Price: **3/4" Diameter \$8.00**Burn Time 7 hours

1" Diameter \$10.00

Burn Time 10 hours

#### Beeswax Candle Snugs

Is your taper too small for the holder? Warm the sheet in your hands and wrap around base of candle. Trim or add another sheet if necessary. Contains: (4) 1" x 4" sheets 100% beeswax

Beeswax Candle Snugs

Price: \$3.99