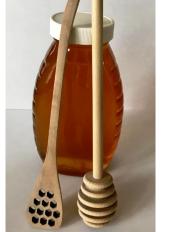

#### **Honey Dippers**

Choose from 2 styles:

A. Spoon \$2.99

B. Classis \$4.99

What's your dipping preference?

Each style is approx. 7" long