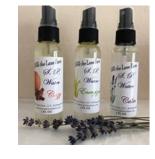

#### SP Water<sub>tm</sub> (Smell Pretty)

Make your world Smell Pretty. Contains Witch Hazel and a blend of essential oils. Great as air freshener. Use on your yoga mat.

#### 3 AMAZING SCENTS

Cozy (Orange Cinnamon Blend) Relaxed (Lavender Blend) Energized (Lemongrass Blend)

\$7.50 Price:

Price: \$4.99

leaf tea infuser.

mugs and teapots.