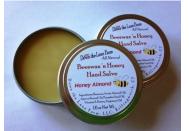

#### Beeswax 'n Honey Hand Salve

Contains Beeswax, Pumpkin Seed Oil (antiinflammatory benefits), Sweet Almond Oil (helps dry, itchy skin), Apricot Kernel Oil (promotes healing of dry, chapped skin), Honey, and Vitamin E. It is PACKED with skin loving ingredients. Great for lips, too!

Net Wt 1.6 oz filled tin

Price: 12.00

**NEW** MINI SIZE

Price: \$3.99