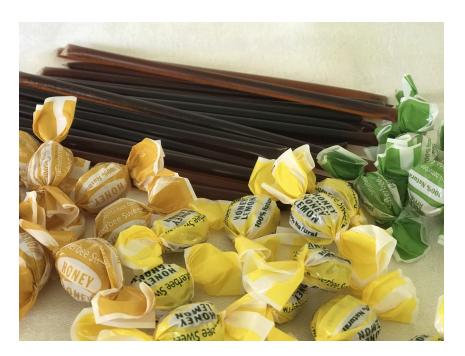

#### **Honey Candy**

Skiers and hikers purchase this candy to keep their mouths moist in the cold. It also soothes sore, scratchy throats. Customers come back to buy it again and again. You can fill honey bears, clear plastic containers or old canning jars with it. There are no limits to the display enhancing ability of this beautiful and tasty natural candy!

These candies are gluten free, all natural, made with pure honey and DO NOT contain any corn syrup! No artificial flavors or colors, a true all natural product!

Ingredients: All flavors contain Evaporated Cane Juice, Brown Rice Syrup, Honey. Apple: Citric Acid, Natural Apple Flavor Honey Lemon: Natural Lemon Oil

#### **CHOOSE FROM:**

Honey, Lemon Honey, or Apple Honey

15¢ each or bag of 20 pieces \$2.50