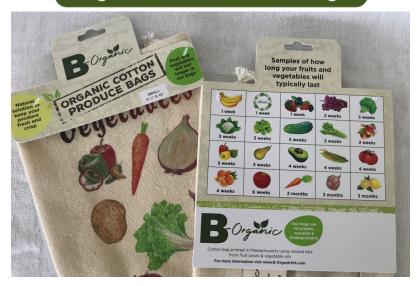

#### **Organic Cotton Produce Bags**

Keep your vegetables and fruits fresher longer. Made from organic cotton. All designs are made from wasted fruits & vegetables and turned into inks. These bags are reusable, sustainable, biodegradable and compostable.

Adds weeks to freshness.

Choose from: FRUITS or VEGETABLES

Smalls - 9 1/2" x 10" Medium 14 1/2" x 14" Large 14" x 19"

Small, Medium, Large \$8.00, \$10.00, \$12.00