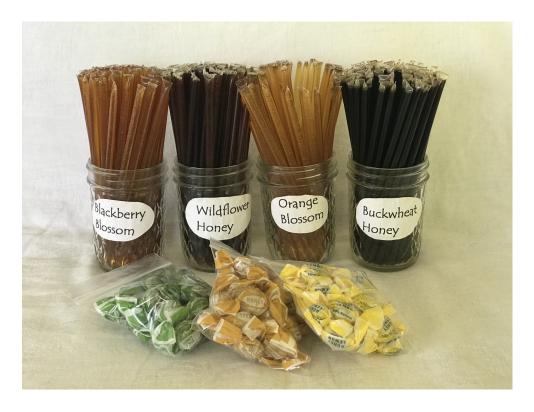

#### **Honey Straws**

#### **CHOOSE FROM**

Blackberry Blossom Wildflower Orange Blossom Buckwheat Light Honey

Price: \$ .25 each
Try them all!

These straws contain pure honey. An excellent source of healthy, natural energy! Love the no-mess packaging which makes them great for traveling.

**Hint:** Bite across the end of the straw to pop it open: no need to cut or remove the tip!

These 7" long straws each contain 5 grams of US Grade A Honey.

Food items are not returnable. Flavors may be limited. Check for availability.

#### **Honey Candy**

Skiers and hikers purchase this candy to keep their mouths moist in the cold. It also soothes sore, scratchy throats. Customers come back to buy it again and again. You can fill honey bears, clear plastic containers or old canning jars with it. There are no limits to the display enhancing ability of this beautiful and tasty natural candy!

#### **CHOOSE FROM:**

Honey, Lemon Honey, or Apple Honey

15¢ each or bag of 20 pieces \$2.50