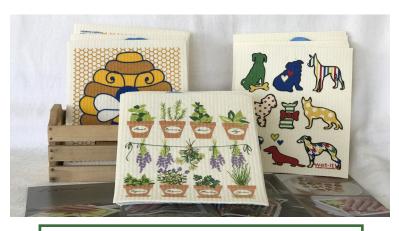

#### Wet-It! Cloths

Wet-it cloths are designed to absorb like a sponge and wipe like a cloth. They replace ordinary paper towels and sponges. Wet-it cloths are extremely versatile, streak-free, lint-free and stylish. Not only that, they are reusable, sustainable, biodegradable and compostable.

70% Cellulose 30% cotton. Measures 6.75" x 8"

#### Super easy to keep clean.

- Dishwasher—top rack
- Washing machine
- \* Wet cloth and microwave for 3 minutes (caution hot)
- Place into boiling water

Choose from:

Honey Bee

Queen Bee

Rooster

Dog Lovers

Cat Lovers

Lavender & Herbs

\$5.95 each