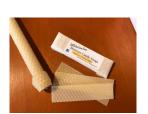

#### **HONEY STRAWS**

#### **CHOOSE FROM**

Blackberry Blossom Wildflower Orange Blossom Buckwheat Light Honey

Price: \$ .25 each
Try them all!

These straws contain pure honey. An excellent source of healthy, natural energy! Love the no-mess packaging which makes them great for traveling.

**Hint:** Bite across the end of the straw to pop it open: no need to cut or remove the tip!

These 7" long straws each contain 5 grams of US Grade A Honey.

Food items are not returnable. Flavors may be limited. Check for availability.

Orthodox Union Kosher Certified.