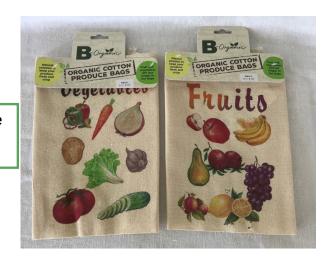

#### **Organic Cotton Produce Bags**

Keep your vegetables and fruits fresher longer. Made from organic cotton. All designs are made from wasted fruits & vegetables and turned into inks. These bags are reusable, sustainable, biodegradable and compostable.

Adds weeks to freshness.

Choose from: FRUITS or VEGETABLES

Smalls - 9 1/2" x 10" Medium 14 1/2" x 14" Large 14" x 19"

Small, Medium, Large \$8.00, \$10.00, \$12.00