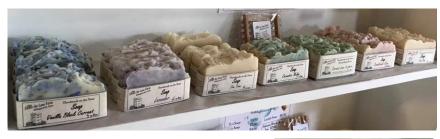

#### FARM FRESH SOAP

\* CONTAINS HONEY, OLIVE OIL, COCOA BUTTER AND OTHER NATURAL INGREDIENTS

Our soap is made from fresh pantry ingredients and may include the following Ingredients: Distilled Water, Cocoa Butter, Olive Oil, Sweet Almond Oil, Rice Bran Oil, Coconut Oil, Palm Oil, Sodium Hydroxide, Shea Butter, Honey, Coffee Grounds, Walnut Shells, Green Tea, Beeswax, Essential Oils, Fragrance, Color: Oxide Pigments

| 3 oz   | \$5.60 |
|--------|--------|
| 3.5 oz | \$6.04 |
| 4 oz   | \$7.00 |
| 4.5 oz | \$7.44 |
| 5 oz   | \$8.40 |
| 5.5 oz | \$8.84 |
|        |        |

## Original Recipe \* Olive Oil

\* Olive Oil

Unscented
Bit of Grit—Gardener's Soap
Lavender
Honey
Honey Almond
Peppermint Rosemary
Coconut Lime Verbena

Cucumber Melon Sandalwood Rose Honey
Honey Jasmine
Lavender
Green Tea & Aloe
Country Fresh

Cocoa Butter

**Bath Bars** 

Our handmade soaps are lightly scented, not over powering and creates a wonderful, smooth lather