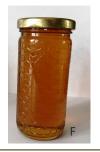

### Raw, Unpasteurized Honey

Our honey is filtered and unpasteurized. It's color can range from golden yellow and clear to a dark amber - always with a delicate flavor. When our harvest sells out, we love supporting other beekeepers by purchasing their honey. It's a win, win!

Price: A. \$ 12.00 1 lb Glass Jar

B. \$ 6.50 1/2 lb Glass Jar

C. \$ 23.00 2 lb Glass Jar

D. \$ 7.50 1/2 lb Glass Muth Jar with cork

E. \$ 9.50 12 oz Plastic Squeeze Bear

F. \$ 10.00 12 oz Decorative Glass Jar