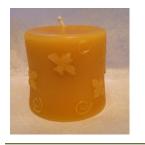

#### Honey Bee Pillar

8 oz 2.75H x 2.5"w Pillar Burn Time 32 hours Price: \$15.00