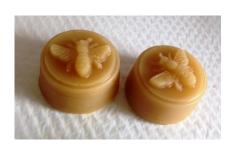

#### 100% Beeswax Melts

Hand Poured 4 Beeswax Melts per Package Approx 1-1/2" W x 3/4" H Each melt weights approx. .6 oz

You will always know when someone is burning a beeswax candle or melting a beeswax tart in their home or office. The quality of the air feels better and the natural honey scent is healthy and wonderfully clean.

Price: \$4.15 / 4 pack

\$1.10 each

#### **6 BUZZWORTHY SCENTS**

Country Apple Apricot Peach Maple Cream

Lavender

Natural Beeswax

New: Cinnamon Bun