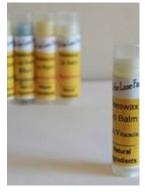

#### Beeswax Lip Balm

This fabulous lip balm is a must-have! Keep your lips soft with Beeswax and Shea Butter.

Price: 3.00

#### **CHOOSE FROM 6 GREAT SCENTS:**

Lavender, Lemongrass, Blue Raspberry, Peppermint, Honey, or Unscented