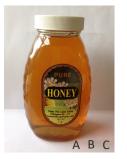

### Raw, Unpasteurized Honey

Our honey is filtered and unpasteurized. It's color can range from golden yellow and clear to a dark amber - always with a delicate flavor. When our harvest sells out, we love supporting other beekeepers by purchasing their honey. It's a win, win!

Price: A. \$ 12.00 1 lb Glass Jar

B. \$ 6.50 1/2 lb Glass Jar

C. \$ 23.00 2 lb Glass Jar

D. \$ 7.50 1/2 lb Glass Muth Jar with cork

E. \$ 9.50 12 oz Plastic Squeeze Bear

F. \$ 10.00 12 oz Decorative Glass Jar