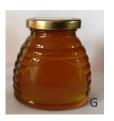

Price: A. \$ 12.00 1 lb Glass Jar

B. \$ 6.50 1/2 lb Glass Jar

C. \$ 23.00 2 lb Glass Jar

D. \$ 7.50 1/2 lb Glass Muth Jar with cork

E. \$ 9.50 12 oz Plastic Squeeze Bear

F. \$ 10.00 12 oz Decorative Glass Jar

G. \$ 10.00 12 oz Skep Glass Jar