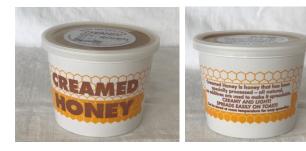

#### **Creamed Honey**

Our creamed honey is hand-crafted to achieve a smooth and spreadable texture

\$15.00 / lb Price:

Have you ever wondered what creamed honey is?

We get asked quite a bit. The answer is easy. It's honey, just a little different.

Our Creamed Honey is hand-crafted from pure, raw Connecticut wildflower honey. Preferred in Europe over liquid honey, creamed honey is considered quite the luxury having a smooth, butter-like or caramel-like texture that is perfect as a spread but preserves the goodness of raw honey. Its consistency makes it easy to spread, easy to store, and easy to enjoy.

The natural properties of honey are not changed to make Creamed Honey. We do not pasteurize our honey or add anything extra. So, what makes it creamed? It's the size of the sugar crystals. When your honey crystalizes on your pantry shelf due to cool temperature, those crystals are large and you can feel them on your tongue. Creamed honey sugar crystals are so small that you don't feel them. You taste the smooth even texture and creaminess of the honey.