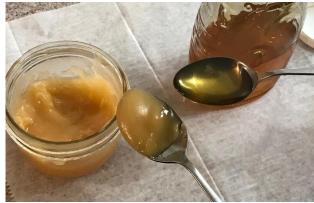

The natural properties of honey are not changed to make Creamed Honey. We do not pasteurize our honey or add anything extra. So, what makes it creamed? It's the size of the sugar crystals. When your honey crystalizes on your pantry shelf due to cool temperature, those crystals are large and you can feel them on your tongue. Creamed honey sugar crystals are so small that you don't feel them. You taste the smooth even texture and creaminess of the honey.

Creamed Honey show on Left; Liquid Honey shown on right.

Down the Lane Farm, LLC