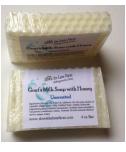

#### **GLYCERIN SOAP**

- CONTAINS HONEY AND OTHER NATURAL INGREDIENTS
- AVAILABLE IN GOAT'S MILK SOAP OR HONEY SOAP

A little honey in this glycerin soap is loved for sensitive skin. Great for infants, children and adults. Ingredients: Coconut Oil, Palm Oil, Safflower Oil, Glycerin (kosher of vegetable origin), Goat's Milk, Purified Water, Sodium Hydroxide (saponifying agent), Sorbitol (moisturizer), Sorbitan oleate (emulsifer), Oat protein (conditioner), Honey, Titanium Dioxide (mineral whitener used in opaque soaps), Essential Oils, Fragrance, Loofah. Available in Honey Soap or Goat's Milk Soap

| _ |                          |        |
|---|--------------------------|--------|
|   | 1.6 oz Scented Round     | \$2.00 |
|   | 3 oz Scented Round & Bar | \$3.00 |
|   | 4 oz Unscented Bars      | \$4.00 |
|   | 5 oz Unscented Bars      | \$5.00 |
|   | Cucumber Melon Loofah    | \$6.50 |

#### **Glycerin Soap Scents**

| Unscented             | Orange Honeysuckle       |
|-----------------------|--------------------------|
| Honey Almond          | Pink Grapefruit          |
| Coconut Ginger Almond | Cucumber Melon           |
| Honey                 | Lavender                 |
| Peppermint            | Peppermint Rosemary      |
| Sandalwood Rose       | Tea Tree                 |
| Lemongrass            | Don't see your favorite? |
|                       | Just ask.                |