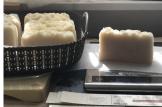

#### **GLYCERIN SOAP**

- CONTAINS HONEY AND OTHER NATURAL INGREDIENTS
- AVAILABLE IN GOAT'S MILK SOAP OR HONEY SOAP

A little honey in this glycerin soap is loved for sensitive skin. Great for infants, children and adults. Ingredients: Coconut Oil, Palm Oil, Safflower Oil, Glycerin (kosher of vegetable origin), Goat's Milk, Purified Water, Sodium Hydroxide (saponifying agent), Sorbitol (moisturizer), Sorbitan oleate (emulsifer), Oat protein (conditioner), Honey, Titanium Dioxide (mineral whitener used in opaque soaps), Essential Oils, Fragrance, Loofah. Available in Honey Soap or Goat's Milk Soap

| _ |                          |        |
|---|--------------------------|--------|
|   | 1.6 oz Scented Round     | \$2.00 |
|   | 3 oz Scented Round & Bar | \$3.00 |
|   | 4 oz Unscented Bars      | \$4.00 |
|   | 5 oz Unscented Bars      | \$5.00 |
|   | Cucumber Melon Loofah    | \$6.50 |

#### **Glycerin Soap Scents**

| Unscented             | Orange Honeysuckle       |
|-----------------------|--------------------------|
| Honey Almond          | Pink Grapefruit          |
| Coconut Ginger Almond | Cucumber Melon           |
| Honey                 | Lavender                 |
| Peppermint            | Peppermint Rosemary      |
| Sandalwood Rose       | Tea Tree                 |
| Lemongrass            | Don't see your favorite? |
|                       | Just ask.                |

#### FARM FRESH SOAP

\* CONTAINS HONEY, OLIVE OIL, COCOA BUTTER AND OTHER NATURAL INGREDIENTS

Our soap is made from fresh pantry ingredients and may include the following Ingredients: Distilled Water, Cocoa Butter, Olive Oil, Sweet Almond Oil, Rice Bran Oil, Coconut Oil, Palm Oil, Sodium Hydroxide, Shea Butter, Honey, Coffee Grounds, Walnut Shells, Green Tea, Beeswax, Essential Oils, Fragrance, Color: Oxide Pigments

| 3 oz   | \$5.60 |
|--------|--------|
| 3.5 oz | \$6.04 |
| 4 oz   | \$7.00 |
| 4.5 oz | \$7.44 |
| 5 oz   | \$8.40 |
| 5.5 oz | \$8.84 |
|        |        |

## Original Recipe \* Olive Oil

\* Olive Oil

Unscented
Bit of Grit—Gardener's Soap
Lavender
Honey
Honey Almond
Peppermint Rosemary
Coconut Lime Verbena

Cucumber Melon Sandalwood Rose Honey
Honey Jasmine
Lavender
Green Tea & Aloe
Country Fresh

Cocoa Butter

**Bath Bars** 

Our handmade soaps are lightly scented, not over powering and creates a wonderful, smooth lather