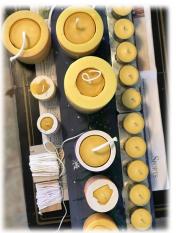

#### **100% BEESWAX CANDLES**

- **NATURAL AIR PURIFIER**
- HAND POURED AND HAND ROLLED
- DOWN THE LANE FARM CANDLE CARE CARD INCLUDED

#### Honey Bee Pillar

8 oz 2.75H x 2.5"w Pillar Burn Time 32 hours Price: \$15.00

#### Rolled Pillar

5 oz 2.25" x 4" Pillar Burn Time 10 hours Price: \$14.00

**Square Pinecone** 

9 oz 2 3/4"H x 2 7/16"W Burn Time 31 hours Price: \$15.00

The warm, beautiful glow of Beeswax

#### Smooth Pillar

6oz 2.25"W x 4"H Pillar Hour Burn time 30 hours Price: \$15.00

#### Tall Honeycomb Pillar

11 oz 53/4Hx 21/8W Burn time 50+ hours Price: \$20.00

#### Two Hearts Pillar

6.5 oz 45/16 x 2 Burn time 30 hours Price: \$15.00

The clean, healthy scent of beeswax makes me happy