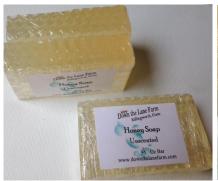

#### GLYCERIN SOAP

- CONTAINS HONEY AND OTHER NATURAL INGREDIENTS
- AVAILABLE IN GOAT'S MILK SOAP OR HONEY SOAP

A little honey in this glycerin soap is loved for sensitive skin. Great for infants, children and adults. Ingredients: Coconut Oil, Palm Oil, Safflower Oil, Glycerin (kosher of vegetable origin), Goat's Milk, Purified Water, Sodium Hydroxide (saponifying agent), Sorbitol (moisturizer), Sorbitan oleate (emulsifer), Oat protein (conditioner), Honey, Titanium Dioxide (mineral whitener used in opaque soaps), Essential Oils, Fragrance, Loofah. Available in Honey Soap or Goat's Milk Soap

| 1.6 oz Scented Round     | \$2.00 |
|--------------------------|--------|
| 3 oz Scented Round & Bar | \$3.00 |
| 4 oz Unscented Bars      | \$4.00 |
| 5 oz Unscented Bars      | \$5.00 |
| Cucumber Melon Loofah    | \$6.50 |

#### **Glycerin Soap Scents**

| Unscented             | Orange Honeysuckle       |
|-----------------------|--------------------------|
| Honey Almond          | Pink Grapefruit          |
| Coconut Ginger Almond | Cucumber Melon           |
| Honey                 | Lavender                 |
| Peppermint            | Peppermint Rosemary      |
| Sandalwood Rose       | Tea Tree                 |
| Lemongrass            | Don't see your favorite? |
|                       | Just ask.                |