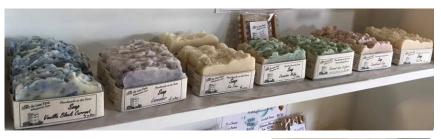

#### FARM FRESH SOAP

\* CONTAINS HONEY, OLIVE OIL, COCOA BUTTER AND OTHER NATURAL INGREDIENTS

Our soap is made from fresh pantry ingredients and may include the following Ingredients: Distilled Water, Cocoa Butter, Olive Oil, Sweet Almond Oil, Rice Bran Oil, Coconut Oil, Palm Oil, Sodium Hydroxide, Shea Butter, Honey, Coffee Grounds, Walnut Shells, Beeswax, Essential Oils, Fragrance, Color: Oxide Pigments

### **Soap Scents**

# Original Recipe \* Olive Oil Made with honey

Unscented

Bit of Grit—Gardener's Soap

Lavender

Honey

Honey Almond

**Peppermint Rosemary** 

Coconut Lime Verbena

Cucumber Melon

Sandalwood Rose

Cocoa Butter Bars made with honey and Beeswax

Honey

Honey Jasmine

Lavender

Country Fresh

Our handmade soaps are lightly scented, not over powering and creates a wonderful, smooth lather that lasts.