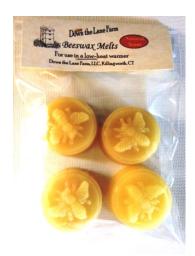

#### 100% Beeswax Melts

Hand Poured
Approx 1-1/2" W x 3/4" H
Each melt weights approx. .6 oz

You will always know when someone is burning a beeswax candle or melting a beeswax tart in their home or office. The quality of the air feels better and the natural honey scent is healthy and wonderfully clean.

Price: \$4.15 / 4 pack \$1.15 each

#### **6 BUZZWORTHY SCENTS**

Country Apple
Apricot Peach
Maple Cream
Lavender

Natural Beeswax

**New:** Cinnamon Bun