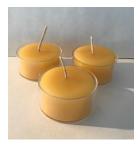

3.5 oz Burn Time 22 hours 2 3/4"H x 2 1/8"W

Price \$6.99

Votive

1.8oz

Burn Time 15 hours in a glass votive cup

Price: \$3.25 4 pack \$12.00

Tea Lights

.6 oz

Burn Time 3-5 hours

Price: \$.99 12 pack \$10.75

All color, weights, measurements, and burn times are approximate and may vary.

Down the Lane Farm, LLC www.DowntheLaneFarm.com