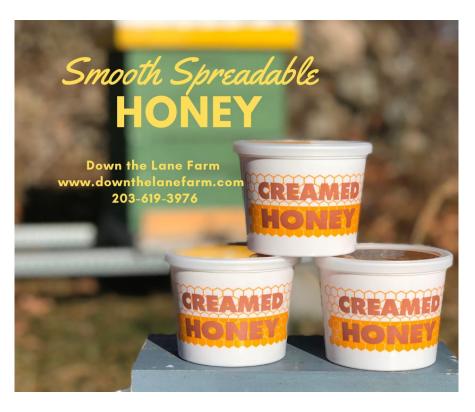

#### **Creamed Honey**

Our creamed honey is hand-crafted to achieve a smooth and spreadable texture

\$15.00 / lb Price:

Have you ever wondered what creamed honey is?

We get asked quite a bit. The answer is easy. It's honey, just a little different.

Our Creamed Honey is hand-crafted from pure, raw Connecticut wildflower honey. Preferred in Europe over liquid honey, creamed honey is considered quite the luxury having a smooth, butter-like or caramel-like texture that is perfect as a spread but preserves the goodness of raw honey. Its consistency makes it easy to spread, easy to store, and easy to enjoy.

The natural properties of honey are not changed to make Creamed Honey. We do not pasteurize our honey or add anything extra. So, what makes it creamed? It's the size of the sugar crystals. When your honey crystalizes on your pantry shelf due to cool temperature, those crystals are large and you can feel them on your tongue. Creamed honey sugar crystals are so small that you only taste the smooth even texture and creaminess of the honey.