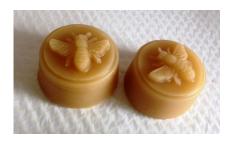

#### 100% Beeswax Melts

Hand Poured
Approx 1-1/2" W x 3/4" H
Each melt weights approx. .6 oz

You will always know when someone is burning a beeswax candle or melting a beeswax tart in their home or office. The quality of the air feels better and the natural honey scent is healthy and wonderfully clean.

Price: \$4.15 / 4 pack \$1.15 each

#### **6 BUZZWORTHY SCENTS**

Country Apple
Apricot Peach
Maple Cream
Lavender

Natural Beeswax

**New:** Cinnamon Bun