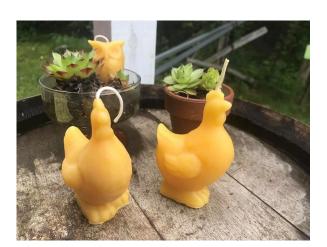

#### 8" Rolled Tapers

Price: 3/4" Diameter \$10.00

Burn Time 7 hours

1" Diameter \$12.00

Burn Time 10 hours

Little Miss Hen

2.2 oz

3 1/4"H x 2 1/4"L

Price: \$5.99