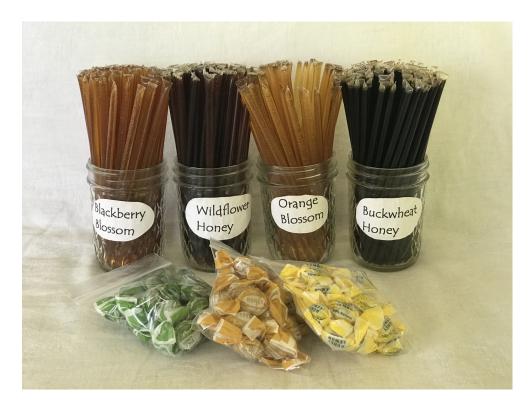

#### **HONEY STRAWS**

#### **CHOOSE FROM**

Blackberry Blossom Wildflower Orange Blossom Light Honey

Price: \$ .25 each
Try them all!

These straws contain pure honey. An excellent source of healthy, natural energy! Love the no-mess packaging which makes them great for traveling.

**Hint:** Bite across the end of the straw to pop it open: no need to cut or remove the tip!

These 7" long straws each contain 5 grams of US Grade A Honey.

Food items are not returnable. Flavors may be limited. Check for availability.

Orthodox Union Kosher Certified.

#### **HONEY CANDY**

#### **Honey Candy**

Power through winter with all-natural honey candy which works great to keep your mouth moist, or soothe a scratchy throat. For the busy bees out there, try these delicious candies when you need a boost of energy and take on whatever life throws at you with a smile on your face.

These candies are gluten free, all natural, made with pure honey and DO NOT contain any corn syrup! No artificial flavors or colors, a true all natural product!

All flavors contain Evaporated Cane Juice, Brown Rice Syrup, and Honey. **Apple:** Citric Acid, Natural Apple Flavor. **Honey Lemon:** Natural Lemon Oil

Note: This product is non-returnable

#### **CHOOSE FROM:**

Honey, Lemon Honey, or Apple Honey

15¢ each or bag of 20 pieces \$2.50