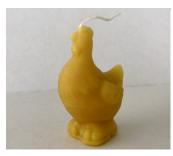

#### 8" Rolled Tapers

Price: 3/4" Diameter \$10.00

Burn Time 7 hours

1" Diameter \$12.00

Burn Time 10 hours

Little Miss Hen

2.2 oz

3 1/4"H x 2 1/4"L

Price: \$5.99