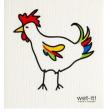

#### Wet-It! Cloths

Wet-it cloths are designed to absorb like a sponge and wipe like a cloth. They replace ordinary paper towels and sponges. Wet-it cloths are extremely versatile, streak-free, lint-free and stylish. Not only that, they are reusable, sustainable, biodegradable and compostable. 70% Cellulose 30% cotton. Measures 6.75" x 8"

#### Super easy to keep clean.

- Dishwasher—top rack
- Washing machine
- \* Wet cloth and microwave for 3 minutes (caution hot)
- Place into boiling water

Choose from:

Honey Bee

Queen Bee

Rooster

Dog Lovers

Cat Lovers

Lavender & Herbs

\$5.95 each