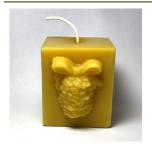

#### Rolled Pillar

5 oz 2.25" x 4" Pillar Burn Time 10 hours Price: \$14.00

**Square Pinecone** 

9 oz 2 3/4"H x 2 7/16"W Burn Time 31 hours Price: \$15.00

The warm, beautiful glow of Beeswax