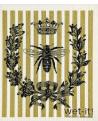

#### Wet-It! Cloths

Wet-it cloths are designed to absorb like a sponge and wipe like a cloth. They replace ordinary paper towels and sponges. Wet-it cloths are extremely versatile, streak-free, lint-free and stylish. Not only that, they are reusable, sustainable, biodegradable and compostable. 70% Cellulose 30% cotton. Measures 6.75" x 8"

#### Super easy to keep clean.

- Dishwasher—top rack
- Washing machine
- \* Wet cloth and microwave for 3 minutes (caution hot)
- Place into boiling water

Choose from:

Honey Bee

Queen Bee

Rooster

Dog Lovers

Cat Lovers

Lavender & Herbs

\$5.95 each