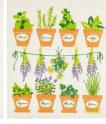

#### Wet-It! Cloths

Wet-it cloths are designed to absorb like a sponge and wipe like a cloth. They replace ordinary paper towels and sponges. Wet-it cloths are extremely versatile, streak-free, lint-free and stylish. Not only that, they are reusable, sustainable, biodegradable and compostable. 70% Cellulose 30% cotton. Measures 6.75" x 8"

#### Super easy to keep clean.

- Dishwasher—top rack
- Washing machine
- \* Wet cloth and microwave for 3 minutes (caution hot)
- Place into boiling water

Choose from:

Honey Bee

Queen Bee

Rooster

Dog Lovers

Cat Lovers

Lavender & Herbs

\$5.95 each