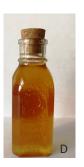

Price: A. \$ 13.00 1 lb Glass Jar

B. \$ 7.00 1/2 lb Glass Jar

C. \$ 24.00 2 lb Glass Jar

D. \$ 7.00 1/2 lb Glass Muth Jar with cork

E. \$ 10.00 12 oz Plastic Squeeze Bear

F. \$ 10.50 12 oz Decorative Glass Jar

G. \$ 10.50 12 oz Skep Glass Jar