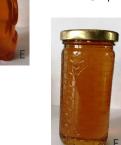

Price: A. \$ 13.00 1 lb Glass Jar

B. \$ 7.00 1/2 lb Glass Jar

C. \$ 24.00 2 lb Glass Jar

D. \$ 7.00 1/2 lb Glass Muth Jar with cork

E. \$ 10.00 12 oz Plastic Squeeze Bear

F. \$ 10.50 12 oz Decorative Glass Jar