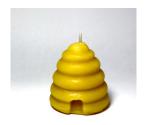

#### 100% BEESWAX CANDLES

- NATURAL AIR PURIFIER
- \* HAND POURED AND HAND ROLLED
- \* Down the Lane Farm Candle Care Card Included

Small Skep

1.9 oz Burn Time 11 hours on a candle plate

Price: \$3.99

Large Skep