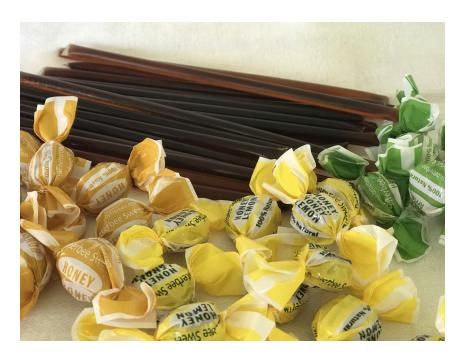

#### **CHOOSE FROM**

Blackberry Blossom Wildflower Orange Blossom Light Honey

Price: \$ .25 each
Try them all!

These straws contain pure honey. An excellent source of healthy, natural energy! Love the no-mess packaging which makes them great for traveling.

#### **Honey Candy**

Power through winter with all-natural honey candy which works great to keep your mouth moist, or soothe a scratchy throat. For the busy bees out there, try these delicious candies when you need a boost of energy and take on whatever life throws at you with a smile on your face.

These candies are gluten free, all natural, made with pure honey and DO NOT contain any corn syrup! No artificial flavors or colors, a true all natural product!

All flavors contain Evaporated Cane Juice, Brown Rice Syrup, and Honey. **Apple:** Citric Acid, Natural Apple Flavor. **Honey Lemon:** Natural Lemon Oil

#### **CHOOSE FROM:**

Honey, Lemon Honey, or Apple Honey

15¢ each or bag of 20 pieces \$2.50