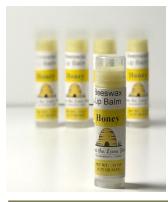

#### Beeswax Lip Balm

This fabulous lip balm is a must-have! Keep your lips soft with Beeswax and Shea Butter.

Price: 3.00 ea 4/\$10.00

CHOOSE FROM 6 GREAT SCENTS:

Lavender, Lemongrass,
Blue Raspberry, Peppermint,
Honey, or Unscented