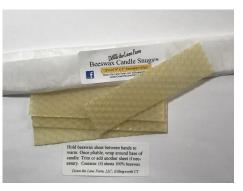

#### Beeswax Candle Snugs™

Is your taper too small for the holder? Warm the sheet in your hands and wrap around base of candle. Trim or add another sheet if necessary.

Contains: (4) 1" x 4" sheets 100% beeswax

Price: \$3.99

All color, weights, measurements, and burn times are approximate and may vary. Never leave a candle unattended.