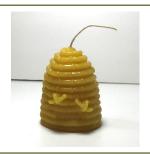

#### 100% BEESWAX CANDLES

- NATURAL AIR PURIFIER
- \* HAND POURED AND HAND ROLLED
- \* Down the Lane Farm Candle Care Card Included

Small Skep

1.9 oz Burn Time 11 hours on a candle plate

Price: \$3.99

Large Skep

3.5 oz Burn Time 22 hours 2 3/4"H x 2 1/8"W

Price \$6.99

Votive

1.8oz

Burn Time 15 hours in a glass votive cup

Price: \$3.25 4 pack \$12.00

Tea Lights

.6 oz