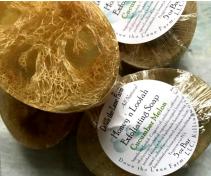

#### FARM FRESH SOAP

\* CONTAINS HONEY, OLIVE OIL, COCOA BUTTER AND OTHER NATURAL INGREDIENTS

Our soap is made from fresh pantry ingredients and may include the following Ingredients: Distilled Water, Cocoa Butter, Olive Oil, Sweet Almond Oil, Rice Bran Oil, Coconut Oil, Palm Oil, Sodium Hydroxide, Shea Butter, Honey, Coffee Grounds, Walnut Shells, Beeswax, Essential Oils, Fragrance, Color: Oxide Pigments

4.5 oz Bar \$8.40

### **Soap Scents**

# Original Recipe \* Olive Oil Made with honey

Unscented

Bit of Grit—Gardener's Soap

Lavender

Honey

Honey Almond

**Peppermint Rosemary** 

Coconut Lime Verbena

Cucumber Melon

Sandalwood Rose

Cocoa Butter Bars made with honey and Beeswax

Honey

Honey Jasmine

Lavender

Country Fresh

Our handmade soaps are lightly scented, not over powering and creates a wonderful, smooth lather that lasts.