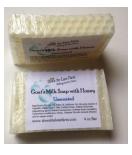

#### FARM FRESH SOAP

\* CONTAINS HONEY, OLIVE OIL, COCOA BUTTER AND OTHER NATURAL INGREDIENTS

Our soap is made from fresh pantry ingredients and may include the following Ingredients: Distilled Water, Cocoa Butter, Olive Oil, Sweet Almond Oil, Rice Bran Oil, Coconut Oil, Palm Oil, Sodium Hydroxide, Shea Butter, Honey, Coffee Grounds, Walnut Shells, Beeswax, Essential Oils, Fragrance, Color: Oxide Pigments

4.5 oz Bar \$8.40

# Original Recipe \* Olive Oil Made with honey

Unscented

Bit of Grit—Gardener's Soap

Lavender

Honey

Honey Almond

**Peppermint Rosemary** 

Coconut Lime Verbena

Cucumber Melon

Sandalwood Rose

Cocoa Butter Bars made with honey and Beeswax

Honey

Honey Jasmine

Lavender

Country Fresh

Our handmade soaps are lightly scented, not over powering and creates a wonderful, smooth lather that lasts.