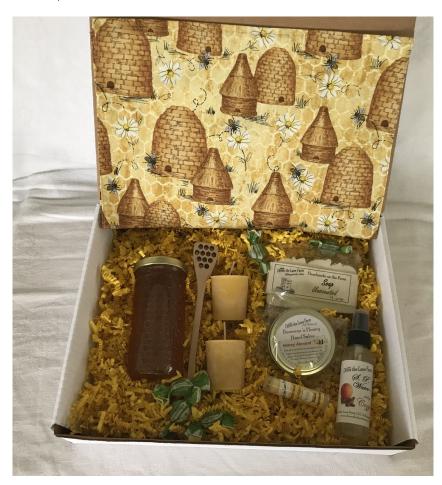

## EACH FUN, UNIQUE BOX IS BUZZING WITH LOVE AND WARM WISHES

We developed this box for one reason—to bring joy and spread smiles! We hope the receiver feels the warmth of well wishes and hugs from afar. Each box comes with a hand crafted honey bee themed Tea Towel created by North Quarter Quilts of Chester, a Beeswax Candle Card, and of course, we just had to add a customer favorite— honey candies.

#### #2. Bee Happy Box

12 oz Honey, Wood Honey Dipper, 2 Beeswax Votive Candles, Beeswax 'n Honey Hand Salve, Beeswax Lip Balm, 4oz Farm made Soap, S. P. Water, Honey Candies.

Price: \$61.25.

Ready-to-fill gift boxes are available for purchase. Box includes paper fill. Price: \$7.50