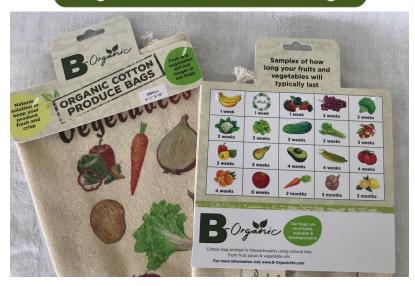

#### **Organic Cotton Produce Bags**

Keep your vegetables and fruits fresher longer. Made from organic cotton. All designs are made from wasted fruits & vegetables and turned into inks. These bags are reusable, sustainable, biodegradable and compostable.

Adds weeks to freshness.

Choose from: FRUITS or VEGETABLES

Smalls - 9 1/2" x 10" Medium 14 1/2" x 14" Large 14" x 19"

Small, Medium, Large \$8.00, \$10.00, \$12.00