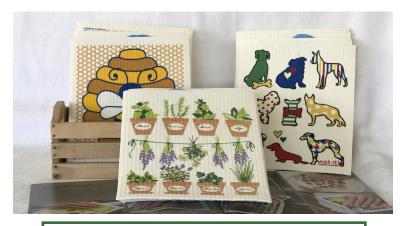

#### Wet-It! Cloths

Wet-it cloths are designed to absorb like a sponge and wipe like a cloth. They replace ordinary paper towels and sponges. Wet-it cloths are extremely versatile, streak-free, lint-free and stylish. Not only that, they are reusable, sustainable, biodegradable and compostable. 70% Cellulose 30% cotton. Measures 6.75" x 8"

#### Super easy to keep clean.

- Dishwasher—top rack
- Washing machine
- \* Wet cloth and microwave for 3 minutes (caution hot)
- Place into boiling water

Choose from:

Honey Bee

Queen Bee

Rooster

Dog Lovers

Cat Lovers

Lavender & Herbs

\$5.95 each