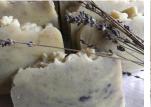

#### FARM FRESH SOAP

\* CONTAINS HONEY, OLIVE OIL, COCOA BUTTER AND OTHER NATURAL INGREDIENTS

Our soap is made from fresh pantry ingredients and may include the following Ingredients: Distilled Water, Cocoa Butter, Olive Oil, Sweet Almond Oil, Rice Bran Oil, Coconut Oil, Palm Oil, Sodium Hydroxide, Shea Butter, Honey, Coffee Grounds, Walnut Shells, Beeswax, Essential Oils, Fragrance, Color: Oxide Pigments

# Original Recipe \* Olive Oil Made with honey

Unscented

Bit of Grit—Gardener's Soap

Lavender

Honey

Honey Almond

**Peppermint Rosemary** 

Coconut Lime Verbena

Cucumber Melon

Sandalwood Rose

Cocoa Butter Bars made with honey and Beeswax

Honey

Honey Jasmine

Lavender

Country Fresh

Our handmade soaps are lightly scented, not over powering and creates a wonderful, smooth lather that lasts.