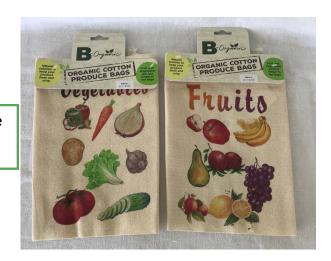

#### **Organic Cotton Produce Bags**

Keep your vegetables and fruits fresher longer. Made from organic cotton. All designs are made from wasted fruits & vegetables and turned into inks. These bags are reusable, sustainable, biodegradable and compostable.

Adds weeks to freshness.

Choose from: FRUITS or VEGETABLES

Smalls - 9 1/2" x 10" Medium 14 1/2" x 14" Large 14" x 19"

Small, Medium, Large \$8.00, \$10.00, \$12.00