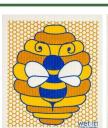

#### Wet-It! Cloths

Wet-it cloths are designed to absorb like a sponge and wipe like a cloth. They replace ordinary paper towels and sponges. Wet-it cloths are extremely versatile, streak-free, lint-free and stylish. Not only that, they are reusable, sustainable, biodegradable and compostable. 70% Cellulose 30% cotton. Measures 6.75" x 8"

#### Super easy to keep clean.

- Dishwasher—top rack
- Washing machine
- \* Wet cloth and microwave for 3 minutes (caution hot)
- Place into boiling water

Choose from:

Honey Bee

Queen Bee

Rooster

Dog Lovers

Cat Lovers

Lavender & Herbs

\$5.95 each