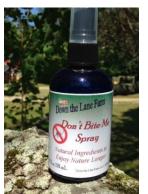

# Down the Lane Farm Don't Bite Me Spraytm

Enjoy nature longer with all natural ingredients including 100 % NATURAL Cedarwood, Peppermint, Geranium, Lemongrass and Citronella. Not only will you feel good about using a natural product, but it really works!

Deet free. Not tested on animals.

4oz Spray Bottle Price: \$7.50