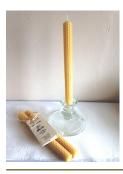

#### 8" Rolled Tapers

Price: 3/4" Diameter \$10.00

Burn Time 7 hours

1" Diameter \$12.00

Burn Time 10 hours

Little Miss Hen

2.2 oz

3 1/4"H x 2 1/4"L