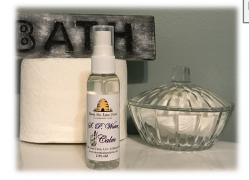

#### SP Watertm (Smell Pretty)

Make your world *Smell Pretty*.

Contains Witch Hazel and a blend of essential oils.

Great as air freshener. Use on your yoga mat.

Price: \$7.50

Cozy (Orange Cinnamon Blend) Relaxed (Lavender Blend) Energized (Lemongrass Blend)