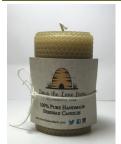

#### 100% BEESWAX CANDLES

- NATURAL AIR PURIFIER
- \* HAND POURED AND HAND ROLLED
- \* Down the Lane Farm Candle Care Card Included

Small Skep

1.9 oz Burn Time 11 hours on a candle plate

Price: \$3.99

Large Skep

3.5 oz Burn Time 22 hours 2 3/4"H x 2 1/8"W

Price \$6.99

Votive

1.8oz

Burn Time 15 hours in a glass votive cup

Price: \$3.25 4 pack \$12.00

Tea Lights

.6 oz