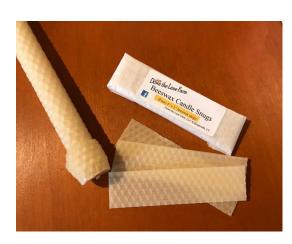

#### Beeswax Candle Snugs™

Is your taper too small for the holder? Warm the sheet in your hands and wrap around base of candle. Trim or add another sheet if necessary.

Contains: (4) 1" x 4" sheets 100% beeswax

Price: \$3.99

All color, weights, measurements, and burn times are approximate and may vary. Never leave a candle unattended.