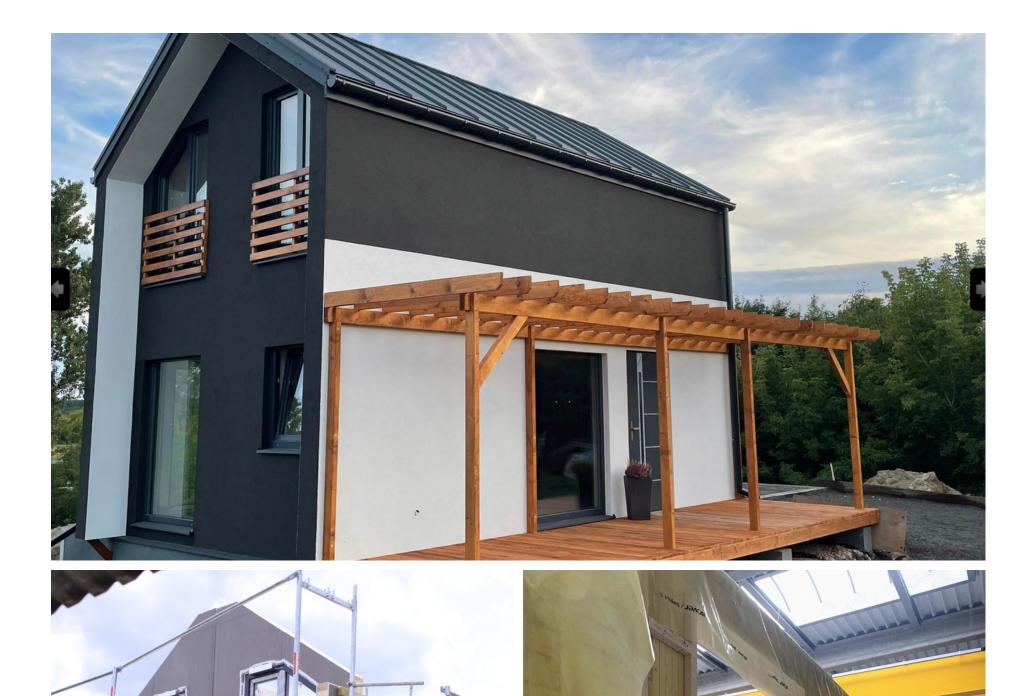

### **Garden Suite**

Garden suites are detached secondary dwellings located to the rear yard of a principal residence. They are intended to be a modest-scale separate housing unit that integrates sensitively within existing neighbourhoods. Garden suites effectively extend the permissions for laneway suites to residential properties that do not benefit from frontage on a public laneway and fulfill provincial housing policy that requires improved housing flexibility for homeowners and families.

### WHYUS?

Discover the ease of acquiring premium, preassembled and fully custom backyard Garden Suites with Now Reno's streamlined, turn-key solution. Our dedicated service team handles every aspect, from initial consultation to occupancy, ensuring a hassle-free experience tailored to the Canadian market.