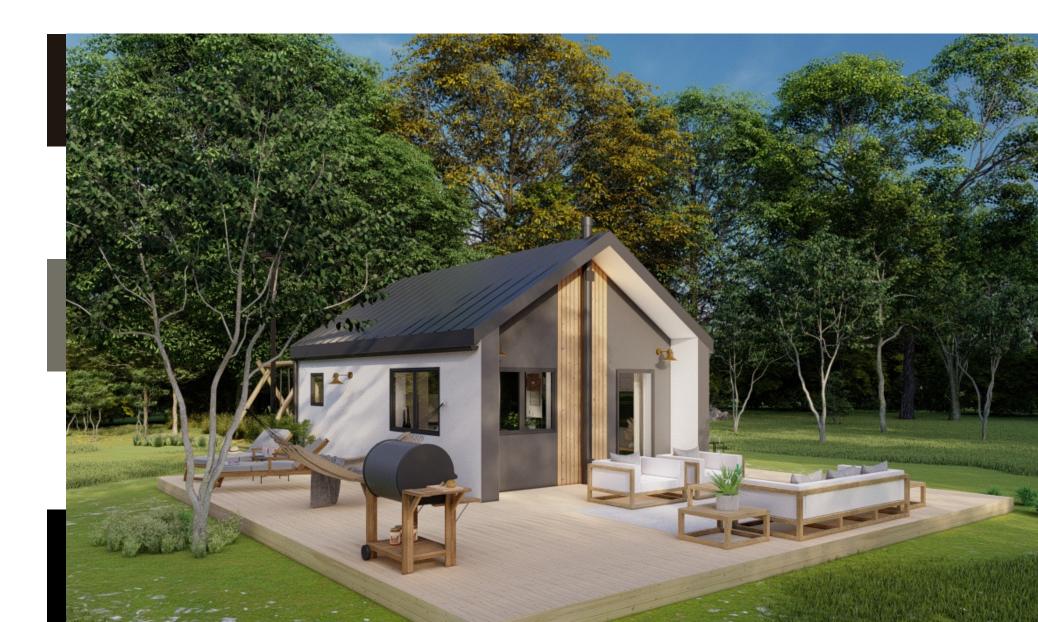

#### Custom Garden Suite

Maximum size allowed per floor is 650 sq ft if all criteria meet other requirements. This should easily allow for at least 1 bedroom fully functional unit and in some cases even 2 bedrooms are possible.

Average garden suite living space is 950 – 1100 sq ft, although it is possible to construction full basement and above ground space of 1300 sq ft all there is enough space and access for construction.

Starting price: \$300+ HST per sqf

•
•
•
•
•

•

• • •

•

• • •

• • •