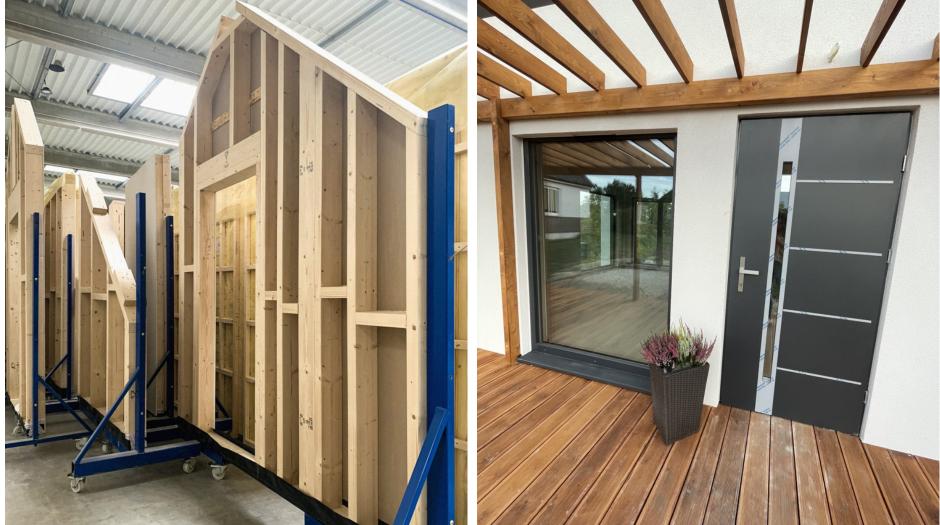

### **Factory Construction**

Our skilled factory build team begins constructing your custom Garden Suite as soon as the building permit is issued. We prioritize transparent communication, regularly updating you on the progress and anticipated delivery date.

### **Delivery & Installation**

Installation involves craning the unit directly into your backyard. We will connect all utilities (electrical, gas, plumbing) and secure the unit into position.