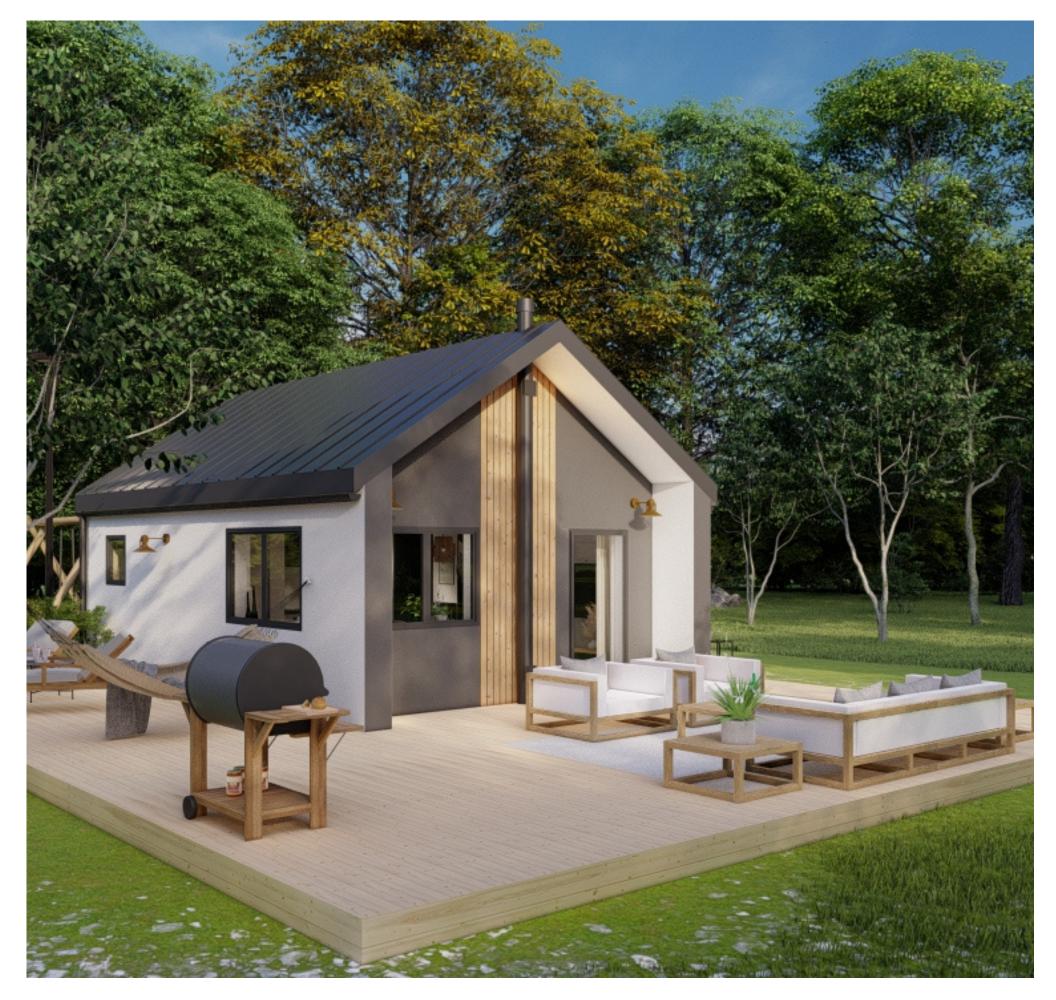

Garden Suite Two – 640 sqf./ Two Bedroom / One Bathroom

The Garden Suite Two is a complete outdoor living space perfect for a variety of applications. Installing a backyard home adds a new dimension to your outdoor living space.

Starting price: \$249,000 + HST