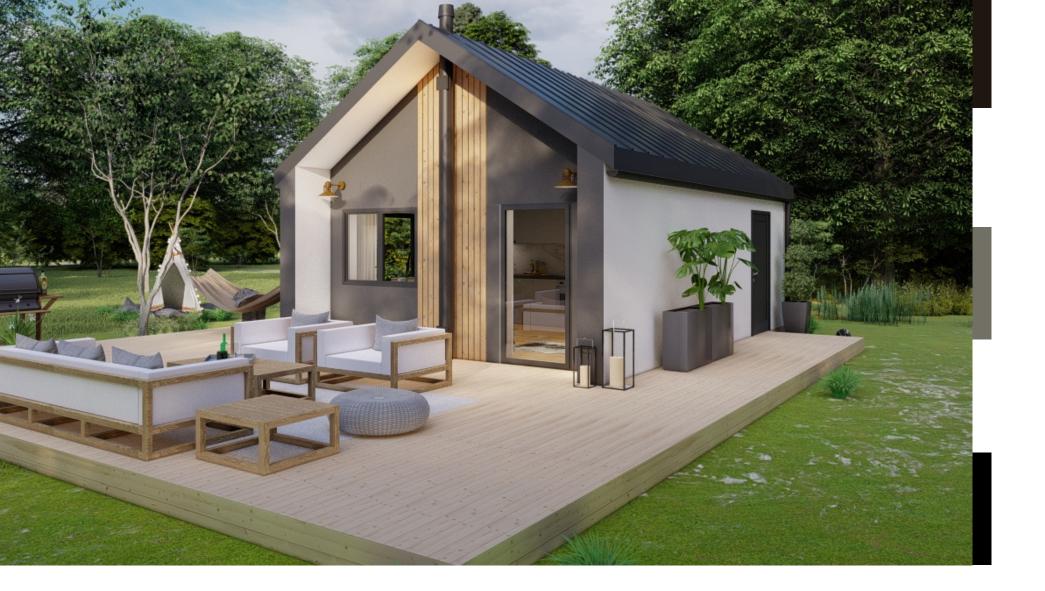

Garden Suite Two – 640 sqf./ Two Bedroom / One Bathroom

The Garden Suite Two is a complete outdoor living space perfect for a variety of applications. Installing a backyard home adds a new dimension to your outdoor living space.

Starting price: \$249,000 + HST