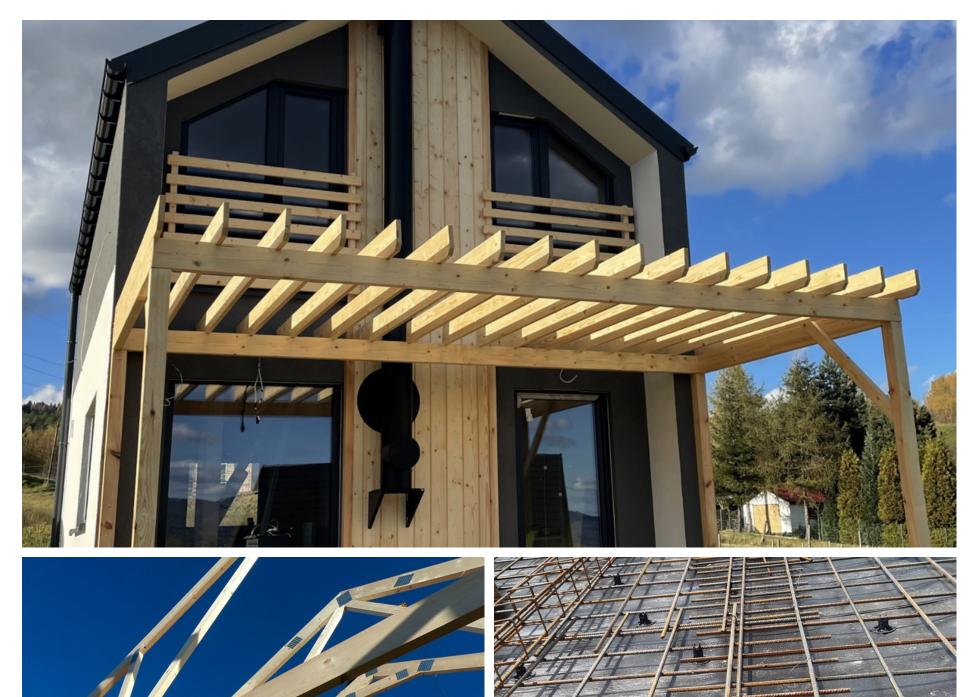

#### Custom Garden Suite

Maximum size allowed per floor is 650 sq ft if all criteria meet other requirements. This should easily allow for at least 1 bedroom fully functional unit and in some cases even 2 bedrooms are possible.

Average garden suite living space is 950 – 1100 sq ft, although it is possible to construction full basement and above ground space of 1300 sq ft all there is enough space and access for construction.

Starting price: \$300+ HST per sqf

•
•
•
•
•

•

• • •

•

• • •

• • •