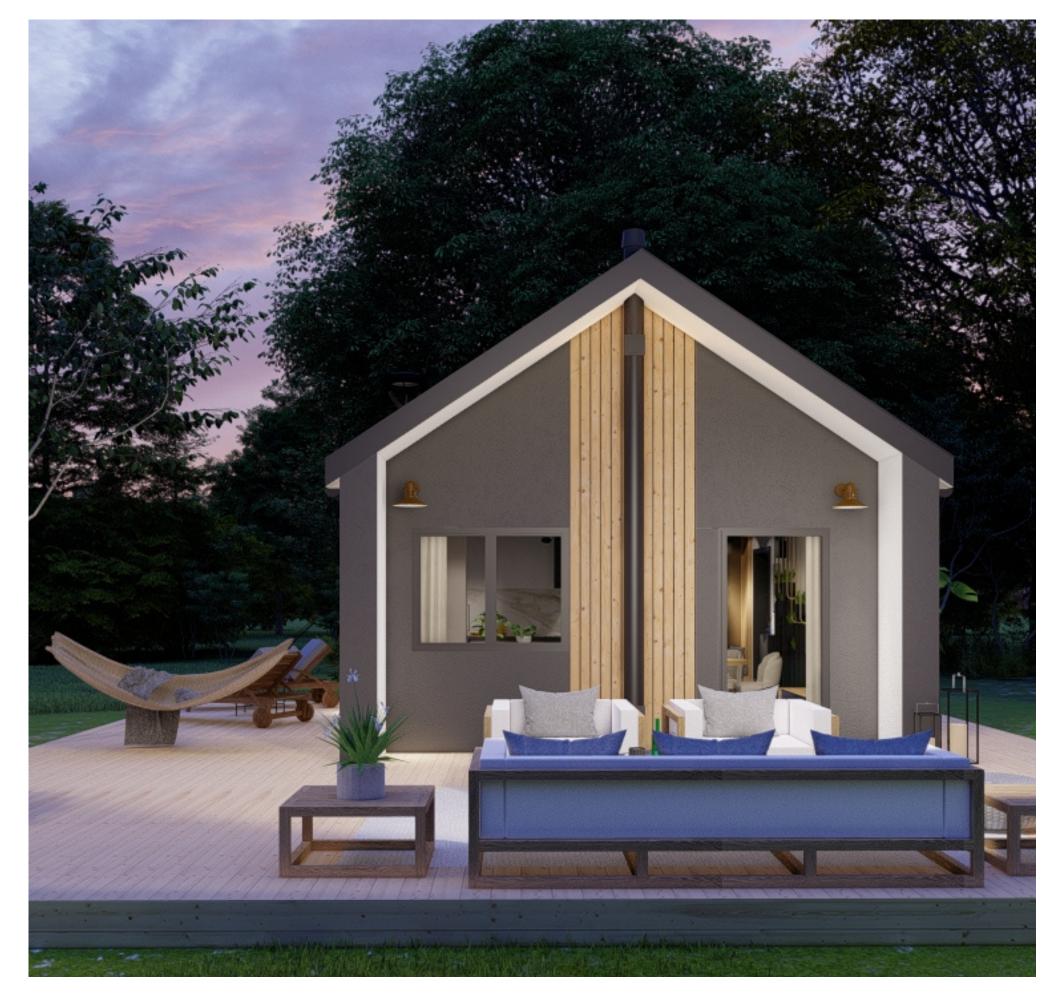

#### Custom Garden Suite

Maximum size allowed per floor is 650 sq ft if all criteria meet other requirements. This should easily allow for at least 1 bedroom fully functional unit and in some cases even 2 bedrooms are possible.

Average garden suite living space is 950 – 1100 sq ft, although it is possible to construction full basement and above ground space of 1300 sq ft all there is enough space and access for construction.

Starting price: \$300+ HST per sqf

•
•
•
•
•

•

• • •

•

• • •

• • •