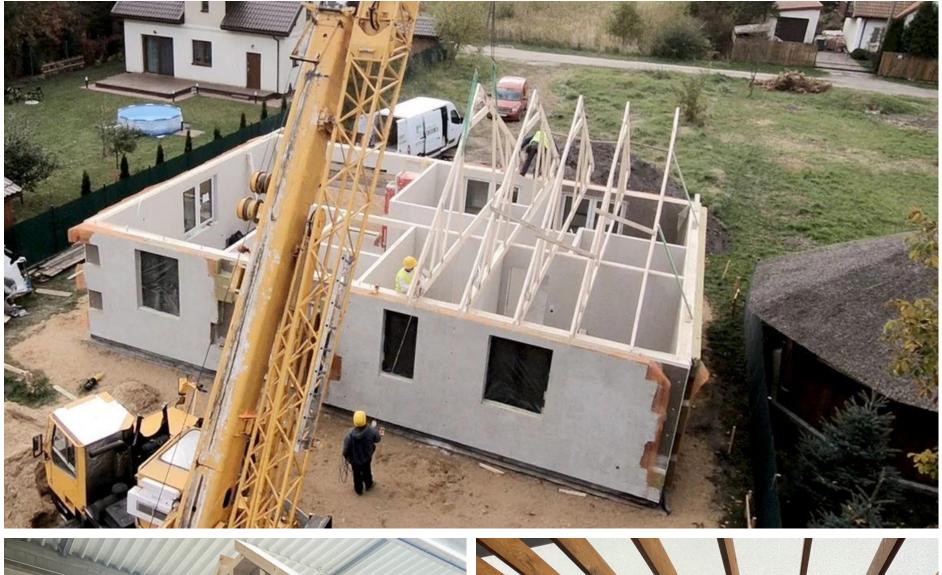

### **Factory Construction**

Our skilled factory build team begins constructing your custom Garden Suite as soon as the building permit is issued. We prioritize transparent communication, regularly updating you on the progress and anticipated delivery date.

### **Delivery & Installation**

Installation involves craning the unit directly into your backyard. We will connect all utilities (electrical, gas, plumbing) and secure the unit into position.