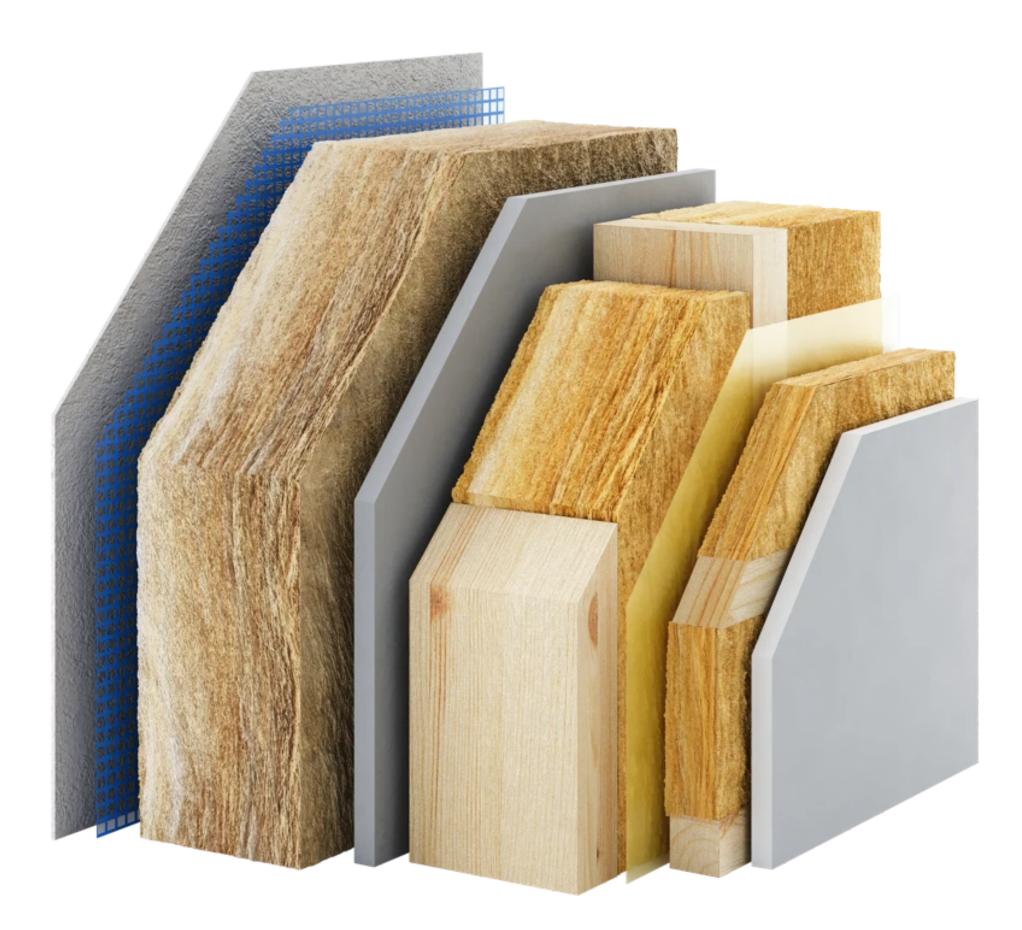

#### Custom Garden Suite

Maximum size allowed per floor is 650 sq ft if all criteria meet other requirements. This should easily allow for at least 1 bedroom fully functional unit and in some cases even 2 bedrooms are possible.

Average garden suite living space is 950 – 1100 sq ft, although it is possible to construction full basement and above ground space of 1300 sq ft all there is enough space and access for construction.

Starting price: \$300+ HST per sqf

•
•
•
•
•

•

• • •

•

• • •

• • •