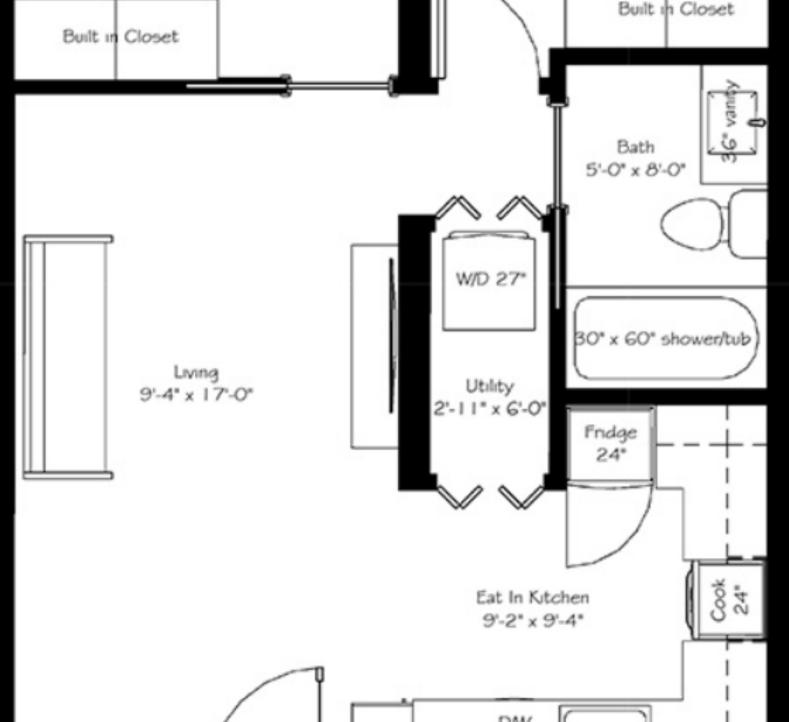

### Forgivable Loan

City of Toronto Offers \$50,000 as a loan to start construction of garden suite. Full amount of loan is forgivable if all stated requirements are met.

Garden Suite One - A lot can happen with a little space. 400 sqf./ One Bedroom / One Bathroom

Metrosuite One is our flagship no-compromise onebedroom backyard home. Complete with a full-size living room, chef-inspired kitchen, luxury bedroom, & spa-like bathroom. A Garden Suite One is a gorgeous living space adding value to your entire property.