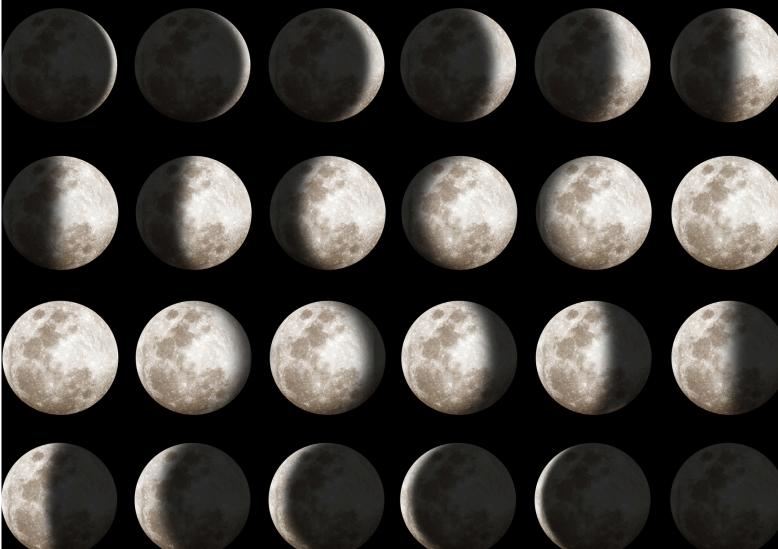

# Moon Phases & Meaning

Moon Phases aligned with Manifestation

Meaning How to Embrace It

## New Moon

New moons are about new beginnings, planting new seeds, and envisioning new possibilities

- Set intentions for the month.
- Write or draw your dreams.
- Meditate on what you want to manifest.

## Waxing Crescent

A phase for building momentum and taking the first steps toward your goals.

- Create a vision board.
- Take small, meaningful actions toward your goals.
- Journal about your progress.

## First Quarter

A time to face obstacles, make decisions, and stay committed to your intentions.

- Reevaluate your plans and adjust as needed.
- Practice perseverance.
- Use affirmations to stay motivated.

## Waxing Gibbuous

A phase for fine-tuning your efforts and preparing for success.

- Reflect on what's working and what isn't.
- Focus on aligning actions with your goals.
- Practice gratitude for progress.

## Full Moon

A time of illumination, peak energy, and manifesting results.

- Celebrate your achievements.
- Release what no longer serves vou.
- Perform gratitude and release rituals.

# Moon Phases & Meaning

## Moon Phases aligned with Release

Meaning How to Embrace It

## Waning Gibbous

A phase for appreciating blessings, sharing wisdom, and giving back.

- Practice acts of kindness.
- Reflect on lessons learned.
- Share your insights with others.

## Last Quarter

A time to let go of what's no longer needed and prepare for rest and renewal.

- Declutter your space or mind.
- Perform a forgiveness ritual.
- Focus on self-care and releasing stress.

## Waning Crescent

A phase for deep rest, introspection, and surrendering to the flow of life.

- Power down and practice selfcare
- Integrate lessons learned during the previous lunar cycle
- Tie up any lingering loose ends.

## Crying Moon

A time for release of any negative energy, people, situations, or emotions that do not serve us.

- Let go of negativity
- Practice shadow work
- Release things you don't want

## Dark Moon

Dark Moons are best for resting, relaxation, and focusing on self-care.

- Rest and relax.
- Make plenty of time for self-care
- Prepare for the new lunar cycle ahead.