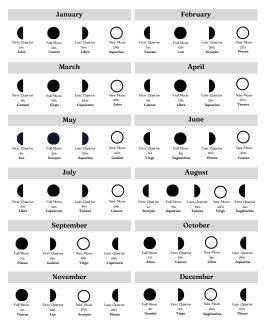

| December  | Cold Moon       |                   | Taurus, Gemini       |

# 2025 Moon Phase Dates



# 2025 Astrological Dates

#### Planet Directs/Retrogrades

| Mercury    |        |            |  |
|------------|--------|------------|--|
| Direction  | Date   | Sign       |  |
| Direct     | Jan 01 | Sagttarius |  |
| Retrograde | Mar 15 | Aries      |  |
| Direct     | Apr 7  | Piscos     |  |
| Retrograde | Jul 18 | Leo        |  |
| Direct     | Aug II | Leo        |  |
| Retrograde | Nov 09 | Sagttarius |  |
| Direct     | Nov 29 | Scorpto    |  |

|            | Venus  |          |  |
|------------|--------|----------|--|
| Direction  | Date   | Sign     |  |
| Direct     | Jan 01 | Aquarius |  |
| Retrograde | Mar 2  | Aries    |  |
| Direct     | Apr 13 | Piscos   |  |

| Mars      |        |        |  |
|-----------|--------|--------|--|
| Direction | Date   | Sign   |  |
| D