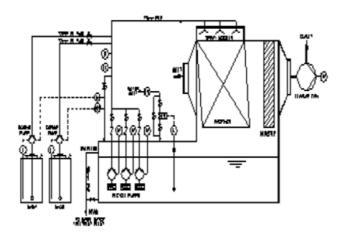

### **APC SYSTEMS SPECIFICATION**

SUN SEA fabricates APC Systems in both Horizontal or Vertical Process.

#### Horizontal Process

Such systems are usually placed indoors or for usage in laboratory where height constrains needs to be taken into consideration.

| Capacity (m <sup>3</sup> /hr) | Size of APC (mm)<br>(L x W x H) | Inlet Diameter (mm) |
|-------------------------------|---------------------------------|---------------------|
| 3000-5500                     | 3020 x 800 x 1700               | 300                 |
| 5500-10500                    | 3530 x 1200 x 2000              | 400                 |
| 10500-15500                   | 3790 x 1370 x 2300              | 500                 |
| 15500-20500                   | 4280 x 1700 x 2450              | 600                 |
| 20500-25500                   | 4400 x 1860 x 2850              | 700                 |
| 25500-31500                   | 4680 x 2050 x 3000              | 750                 |