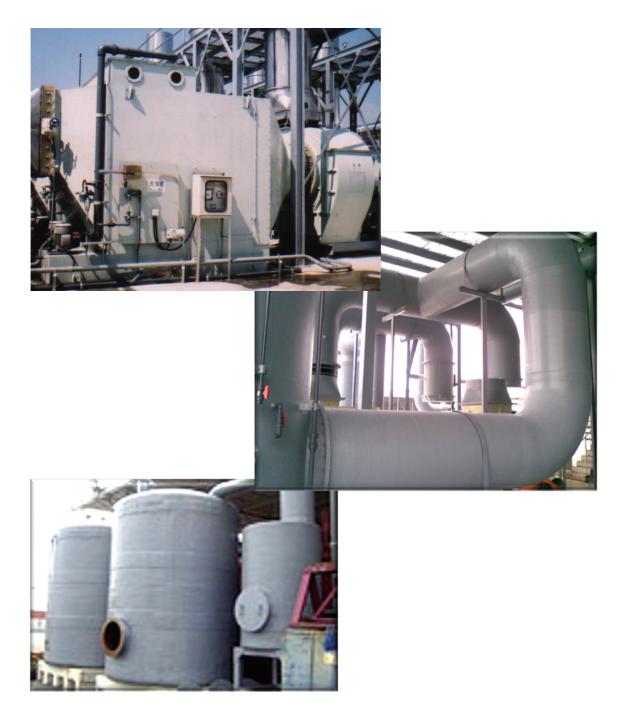

## TYPES OF APC SYSTEMS

SUN SEA offers a range of corrosion resistance, vertical or horizontal scrubbers for different requirements.

#### Types of APC Systems

- 1) Horizontal Water / Process Scrubber
- 2) Vertical Water / Process Scrubber
- 3) Dry Absorbers
- 4) Pre and Post Filters
- 5) Individual Mist Eliminators

#### Components in APC System

 Packings Media – PP, large surface area, low-pressure drops
Spray nozzles - PVC, full cone
Chemical Pump – CPVC, sealless, high efficiency performance and low energy usage
Mist Eliminator – PVC, low-pressure drop and high separation efficiency
Chemical Metering Pump - solenoid operated diaphragm
Fan – FRP / PP / PVC, Belt-Driven / Direct-Drive