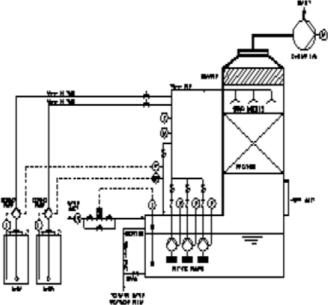

### **APC SYSTEMS SPECIFICATION**

SUN SEA fabricates APC Systems in both Horizontal or Vertical Process.

#### Vertical Process

Such systems are usually placed outdoors or for usage in production or process purposes where emission stacks needs to be taken into consideration.

| Capacity (m <sup>3</sup> /hr) | Size of APC (mm)<br>(L x W x H) | Inlet Diameter (mm) |
|-------------------------------|---------------------------------|---------------------|
| 10500-15500                   | 2000 x 1000 x 4500              | 500                 |
| 15500-20500                   | 2100 x 1900 x 4900              | 600                 |
| 20500-25500                   | 2200 x 2200 x 5300              | 700                 |
| 25500-31500                   | 2400 x 2400 x 5500              | 750                 |
| 31500-35500                   | 2600 x 2600 x 5700              | 800                 |
| 35500-40500                   | 3700 x 2800 x 5800              | 900                 |
| 40500-45500                   | 3750 x 2900 x 6100              | 950                 |
| 45500-50000                   | 3850 x 3000 x 6300              | 1000                |