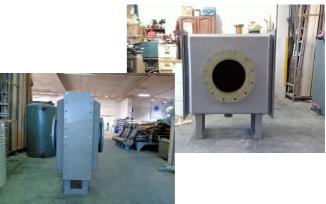

## COMPONENTS FOR APC SYSTEM

SUN SEA offers a range of different types of components used for the various APC system and they are mainly as follows;

Subject to end user's convenience and usage, different types can also be adopted to meet different requirements.

#### Components in APC System

 Packings Media – PP, large surface area, low-pressure drops
Spray nozzles - PVC, full cone
Chemical Pump – CPVC, sealless, high efficiency performance and low energy usage
Mist Eliminator – PVC, low-pressure drop and high separation efficiency
Chemical Metering Pump - solenoid operated diaphragm
Fan – FRP / PP / PVC, Belt-Driven / Direct-Drive