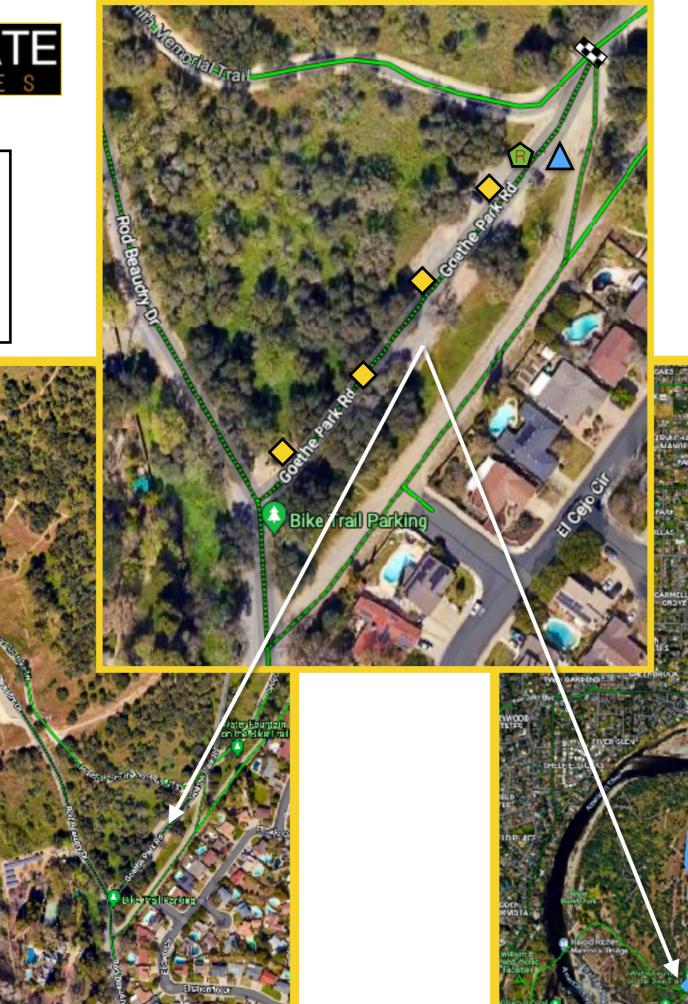

### Race Locations, Prizes, and Registration:

Time Trial = REG @ 38°35'20.7"N 121°19'28.0"W on Rod Beaudry Dr. Rancho Cordova, CA

Time Trial = Merckx Style ONLY, no TT bikes, or Solid Rear Wheels, or TT bars will be allowed. Starts at 10:30am Criterium & Circuit = REG & Start/Finish @ 11000 Cobblerock Drive, Rancho Cordova, CA

- \* Kids Race: 9 & Under, helmets must be worn, waivers must be signed by parents, must register prior to race

- Entrants under 18 must have parent's signature
- \* Fees include USAC & NCNCA surcharge and insurance
- Sorry, NO Refunds for any reason
- ✤ Distances: Time Trial = 6 miles, Criterium Course (1 Lap) = .9 miles, Circuit Course (1 Lap) = 2.3 miles
- Held under USA Cycling Event Permit, Rules, and Insurance (USAC Permit #2024-9001)