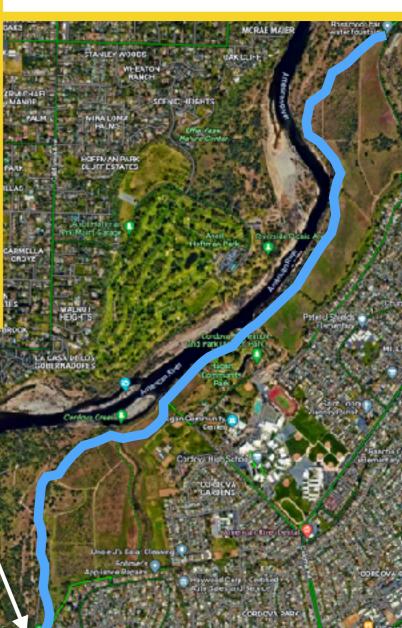

- \* Kids Race: 9 & Under, helmets must be worn, waivers must be signed by parents, must register prior to race

- Entrants under 18 must have parent's signature
- \* Fees include USAC & NCNCA surcharge and insurance
- Sorry, NO Refunds for any reason
- ✤ Distances: Time Trial = 6 miles, Criterium Course (1 Lap) = .9 miles, Circuit Course (1 Lap) = 2.3 miles
- Held under USA Cycling Event Permit, Rules, and Insurance (USAC Permit #2024-9001)