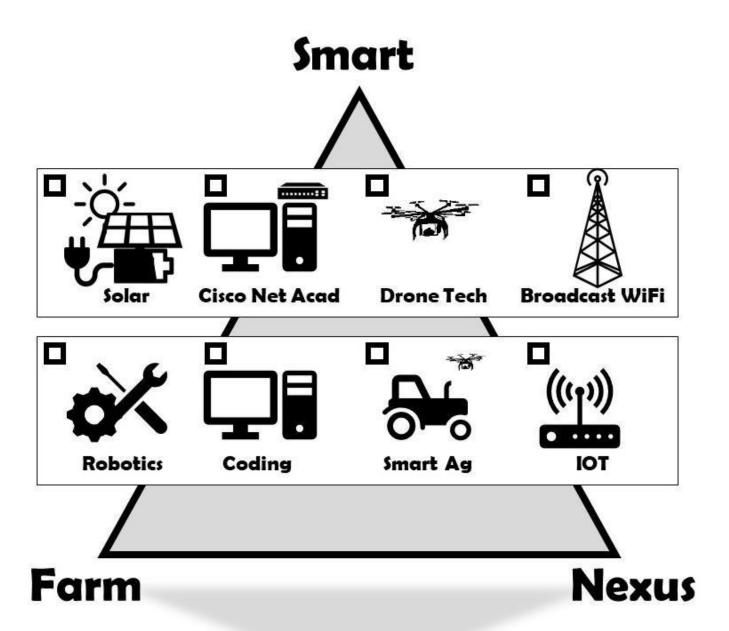

## **Club Projects**

Our aim is to match student life to our basic formula for progressive learning.

(1) Science Education + Experience + Camaraderie

or

SE + E + C = SEEC(2)

earner (APAL

(Artificial Intellignece) Biometric Technology **Sattery Technology** 

Blockchain

**Computer Science** 

Daily Mentoring Deep Learning Cybersecurity Crop Science

Agency

**Drone** building/flying Encryption/decryptio Electronics, Building Information and

Communications Technology

Iob-readiness, developing a successful resume

Computer Micro

Controllers **Neural Net** Robotics

Rapid Prototyping (with **Fechnical Life Skills** Soil Science

Wifi Infrastructure

Tech+Equation

**Silicon Valley** EAST, which part are *you* building?