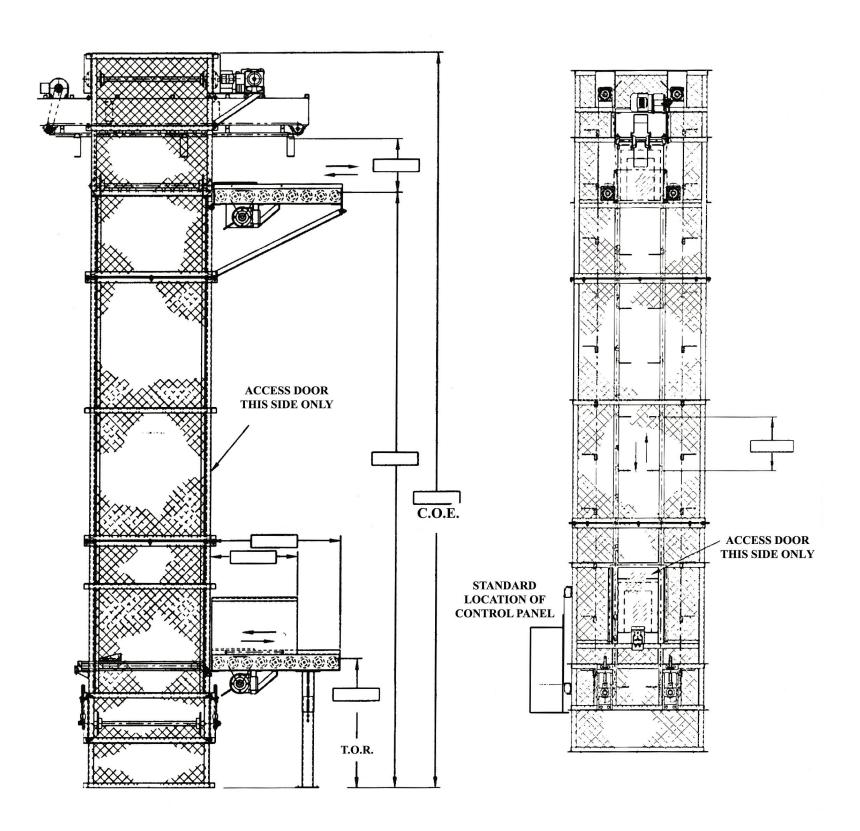

## **AUTOSTORE INDEXING LIFT**

#### GENERAL INFORMATION

- The AUTOSTORE from Tri-Fab Automation is an all mechanical indexing lift. Its economical modular design is capable of handling the high cycle rates of day in and day out usage.
- The AUTOSTORE is capable of "Z" pattern, "C" pattern, 90 degree pattern and "Multiple Infeed/ Discharge."
- Heavy duty drive mechanism makes this lift well suited for vertical storage, buffering, and transportation between 2 or more levels of conveyor.

#### CONTROL FEATURES

- Control panel includes a 6" touch screen and PLC to control the operation of the Vertical Lift auto and manual functions. This provides superior control of the equipment and if a jam occurs it lists the exact reason for the jam. Custom buttons and other infor-mation can be added and collected very easily depending on customer requirements.
- All devices are 24VDC for safety.

#### MECHANICAL FEATURES

- All Tri-Fab Automation lifts include a 1 year limited warranty.
- Load Weights start at 1 lb. and go up.
- Packages must be of a consistent width.
- Multiple cases per shelf is possible.
- Infeed conveyor is included.
- Overhead sweep discharge.
- Very quiet operation less than 80 decibel.
- Available with or without infeed and/or discharge conveyor systems.
- Modular design with standard components reduces costs.