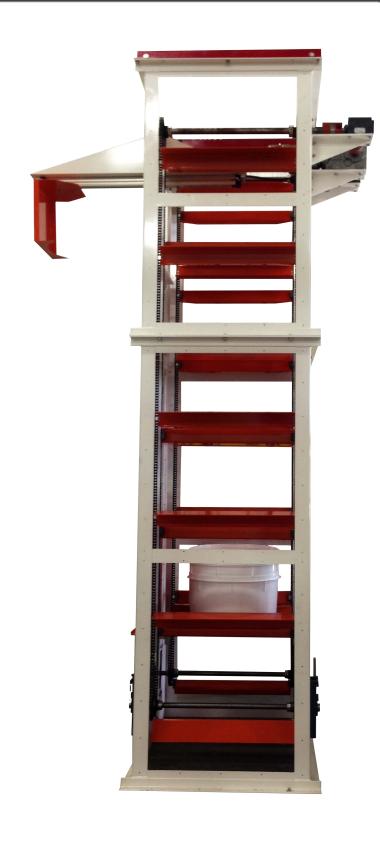

## **AUTOSTORE INDEXING LIFT**

#### GENERAL INFORMATION

- The AUTOSTORE from Tri-Fab Automation is an all mechanical indexing lift. Its economical modular design is capable of handling the high cycle rates of day in and day out usage.
- The AUTOSTORE is capable of "Z" pattern, "C" pattern, 90 degree pattern and "Multiple Infeed/ Discharge."
- Heavy duty drive mechanism makes this lift well suited for vertical storage, buffering, and transportation between 2 or more levels of conveyor.

#### MECHANICAL FEATURES

- All Tri-Fab Automation lifts include a 1 year limited warranty.
- Load Weights start at 1 lb. and go up.
- Packages must be of a consistent width.
- Multiple cases per shelf is possible.
- Infeed conveyor is included.
- Overhead sweep discharge.
- Very quiet operation less than 80 decibel.
- Available with or without infeed and/or discharge conveyor systems.
- Modular design with standard components reduces costs.