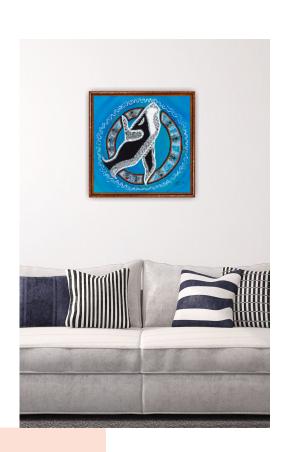

# KONDOLI TRAVELS

### **DESCRIPTION:**

KONDOLI TRAVELS IS MY PERSONAL MEMORY AND EXPERIENCE OF MY NGARRINDJERI TRADITIONS, CUSTOMS, LORE, AND CULTURE, AND MY TIME ON NGARRINDJERI RUWE (LAND). FROM AROUND 1999-2002 I WAS TAUGHT HOW TO DANCE, ALONGSIDE MY CLOSE RELATIVE FAMILY, TRADITIONAL NGARRINDJERI DANCE. WE WERE TAUGHT IN THE HEART OF ADELAIDE CITY AS MOST OF US LIVED AROUND VICTOR HARBOUR, SOUTH AUSTRALIA TO DANCE ON THE SHORELINE OF THE RIVERS AND LAKES, AND THE MOUTH TO THE SEA. THAT DAY, I REMEMBER DANCING MY HEART AND SOUL OUT SO THE KONDOLISPIRIT CAN BE HEARD. DURING THAT DAY, MANY BYSTANDERS WERE WATCHING US DANCE WHILE ALSO WHALE SPOTTING. MY MOTHER TOLD ME THAT A MAN SAID HE SAW THREE WHALES COMING IN CLOSE TO THE SHORELINES, WE WERE TOLD THAT THERE WERE NO SIGNS OF WHALES IN THAT AREA FOR A WEEK TO AT LEAST A MONTH PROXIMATELY. I BELIEVE WHEN WE DANCED THAT DAY, THE KONDOLI SPIRIT HEARD US, AND FOR THOSE THREE WHALES TO COME IN WAS A SIGN OF BOTH HUMAN AND ANIMAL SPIRIT CONNECTING AS ONE.\*\* "KONDOLI TRAVELS" REPRODUCTION PRINT IS ONLY AVAILABLE UNSTRETCHED.

# KONDOLI TRAVELS

REPRODUCTION PRINT

ALEXANDRINA'S NGARRINJERI FINE ART REPRODUCTION PRINT IS GICLEE PRINTED ON FINE ART DAGUERRE CANVAS (400GSM) BY HAHNEMUHLE. LASTING A LIFETIME. VARNISHED WITH SATIN GLOSS.