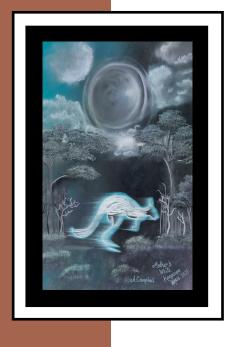

# **MOTHER'S WHITE KANGAROO**

### **DESCRIPTION:**

MY MOTHER LORRAINE GERASSIMOPOULOS NEE CAMPBELL WOULD ALWAYS TELL ME STORIES TOLD TO HER BY HER GRANDMOTHER AND GRANDFATHER AND MOTHER. MY MOTHER IS ALSO A CREATIVE WRITER, SHE MAINLY WRITES ABOUT HER VISIONS, HER DREAMINGS, AND STORIES PASSED DOWN FROM HER GRANDPARENTS. MY MOTHER WOULD ALWAYS TALK ABOUT THE WHITE KANGAROO TO ME SOMETIMES AS A BEDTIME STORY, MY MOTHER HAD A VISION OF A WHITE KANGAROO THAT VISITED HER IN A FAST-FORWARD MOVEMENT PASSING HER AND HER DREAMS. MY MOTHER ALSO SAID THAT HER GRANDMOTHER TOLD HER A STORY ABOUT A WHITE KANGAROO, I CAN ONLY ENVISION MY MOTHERS VISION THROUGH ART, BUT THE STORYLINE OF THE WHITE KANGAROO BELONGS TO MY MOTHER. WITH PERMISSION OF HER TO PAINT THIS VISION OF HERS. I CAN ONLY SHARE A PICTURE OF MY MOTHER'S WHITE KANGAROO. I HAVE USED OIL PAINT ON QUALITY PRIMED ROLLED CANVAS.

# MOTHER'S WHITE KANGAROO

REPRODUCTION PRINT

ALEXANDRINA'S NGARRINJERI FINE ART REPRODUCTION PRINT IS GICLEE PRINTED ON FINE ART DAGUERRE CANVAS (400GSM) BY HAHNEMUHLE. LASTING A LIFETIME. VARNISHED WITH SATIN GLOSS.