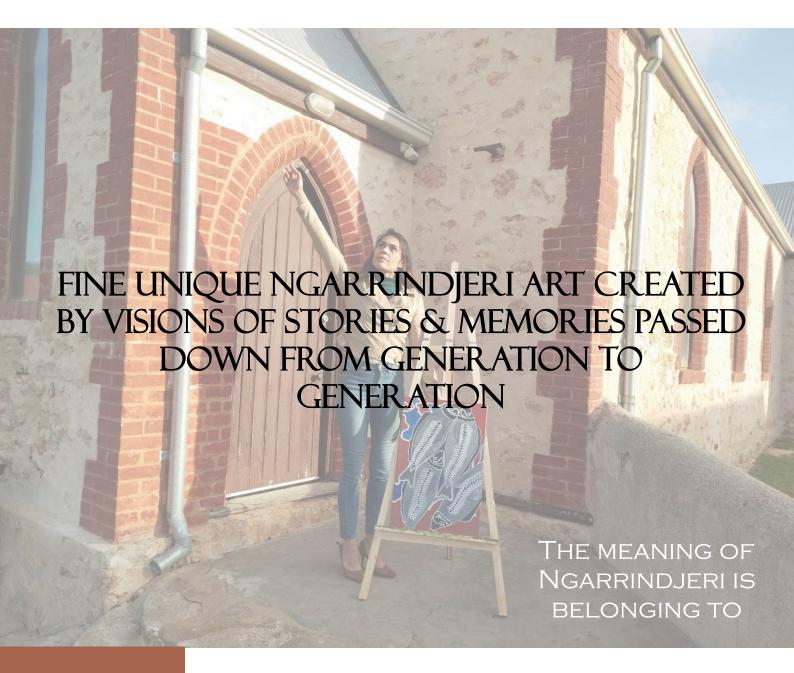

ALEXANDRINA'S NGARRINDJERI FINE ART'S PHILOSOPHY IS TO KEEP NGARRINDJERI CULTURE ALIVE, BY LEAVING AN IMPRINT ON HISTORY OF A FOOTPRINT DERIVING FROM RICH NGARRINDJERI UNIQUE MEMORIES PASSED DOWN GENERATION TO GENERATION.

MY ANCESTORS/FOREFATHERS HAVE LEFT A UNIQUE FOOTPRINT IN THE NGARRINDJERI NATION HISTORY ON WHICH I LIVE ON TODAY, & MY FOOTPRINT I WANT TO IMPRINT ON HISTORY IS WITH MY UNIQUE FINE ART CREATIONS.

A WALKABOUT DOWN MY MEMORY LANE REPRODUCTION PRINTS ARTWORKS WAS DESIGNED BY ALEXANDRINA CAMPBELL AND IS INTENDED FOR THE PURPOSE OF OFFERING MY UNIQUE DESIGNS AND COLLECTIVE FINE ART RANGE WITH THE WORLD AND ANY ART COLLECTORS IN FINE ARTS, AS-WELL AS MODERN/ CONTEMPORARY/TRADITIONAL LIFESTYLE HOMES.