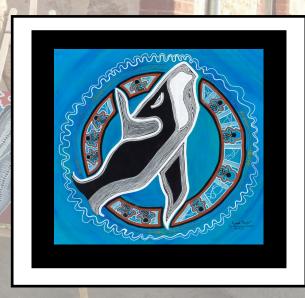

# KONDOLI TRAVELS

### **DESCRIPTION:**

KONDOLI TRAVELS IS MY PERSONAL MEMORY AND EXPERIENCE OF MY NGARRINDJERI TRADITIONS, CUSTOMS, LORE, AND CULTURE, AND MY TIME ON NGARRINDJERI RUWE (LAND). FROM AROUND 1999-2002 I WAS TAUGHT HOW TO DANCE, ALONGSIDE MY CLOSE RELATIVE FAMILY, TRADITIONAL NGARRINDJERI DANCE. WE WERE TAUGHT IN THE HEART OF ADELAIDE CITY AS MOST OF US LIVED AROUND VICTOR HARBOUR, SOUTH AUSTRALIA TO DANCE ON THE SHORELINE OF THE RIVERS AND LAKES, AND THE MOUTH TO THE SEA. THAT DAY, I REMEMBER DANCING MY HEART AND SOUL OUT SO THE KONDOLISPIRIT CAN BE HEARD. DURING THAT DAY, MANY BYSTANDERS WERE WATCHING US DANCE WHILE ALSO WHALE SPOTTING. MY MOTHER TOLD ME THAT A MAN SAID HE SAW THREE WHALES COMING IN CLOSE TO THE SHORELINES, WE WERE TOLD THAT THERE WERE NO SIGNS OF WHALES IN THAT AREA FOR A WEEK TO AT LEAST A MONTH PROXIMATELY. I BELIEVE WHEN WE DANCED THAT DAY, THE KONDOLI SPIRIT HEARD US, AND FOR THOSE THREE WHALES TO COME IN WAS A SIGN OF BOTH HUMAN AND ANIMAL SPIRIT CONNECTING AS ONE.\*\* "KONDOLI TRAVELS" REPRODUCTION PRINT IS ONLY AVAILABLE UNSTRETCHED.

# KONDOLI TRAVELS

REPRODUCTION PRINT

ALEXANDRINA'S NGARRINJERI FINE ART REPRODUCTION PRINT IS GICLEE PRINTED ON FINE ART DAGUERRE CANVAS (400GSM) BY HAHNEMUHLE. LASTING A LIFETIME. VARNISHED WITH SATIN GLOSS.