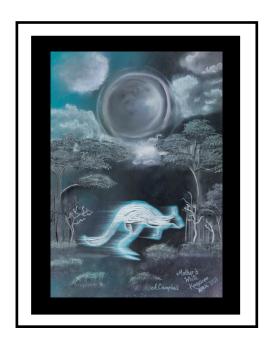

# **MOTHER'S WHITE KANGAROO**

### **DESCRIPTION:**

MY MOTHER LORRAINE GERASSIMOPOULOS NEE CAMPBELL WOULD ALWAYS TELL ME STORIES TOLD TO HER BY HER GRANDMOTHER AND GRANDFATHER AND MOTHER. MY MOTHER IS ALSO A CREATIVE WRITER, SHE MAINLY WRITES ABOUT HER VISIONS, HER DREAMINGS, AND STORIES PASSED DOWN FROM HER GRANDPARENTS. MY MOTHER WOULD ALWAYS TALK ABOUT THE WHITE KANGAROO TO ME SOMETIMES AS A BEDTIME STORY, MY MOTHER HAD A VISION OF A WHITE KANGAROO THAT VISITED HER IN A FAST-FORWARD MOVEMENT PASSING HER AND HER DREAMS. MY MOTHER ALSO SAID THAT HER GRANDMOTHER TOLD HER A STORY ABOUT A WHITE KANGAROO, I CAN ONLY ENVISION MY MOTHERS VISION THROUGH ART, BUT THE STORYLINE OF THE WHITE KANGAROO BELONGS TO MY MOTHER. WITH PERMISSION OF HER TO PAINT THIS VISION OF HERS. I CAN ONLY SHARE A PICTURE OF MY MOTHER'S WHITE KANGAROO. I HAVE USED OIL PAINT ON QUALITY PRIMED ROLLED CANVAS.

# MOTHER'S WHITE KANGAROO

REPRODUCTION PRINT

ALEXANDRINA'S NGARRINJERI FINE ART REPRODUCTION PRINT IS GICLEE PRINTED ON FINE ART DAGUERRE CANVAS (400GSM) BY HAHNEMUHLE. LASTING A LIFETIME. VARNISHED WITH SATIN GLOSS.