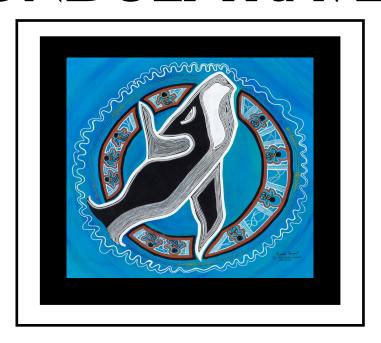

# KONDOLI TRAVELS

### **DESCRIPTION:**

KONDOLI TRAVELS IS MY PERSONAL MEMORY AND EXPERIENCE OF MY NGARRINDJERI TRADITIONS, CUSTOMS, LORE, AND CULTURE, AND MY TIME ON NGARRINDJERI RUWE (LAND). FROM AROUND 1999-2002 I WAS TAUGHT HOW TO DANCE, ALONGSIDE MY CLOSE RELATIVE FAMILY, TRADITIONAL NGARRINDJERI DANCE. WE WERE TAUGHT IN THE HEART OF ADELAIDE CITY AS MOST OF US LIVED AROUND VICTOR HARBOUR, SOUTH AUSTRALIA TO DANCE ON THE SHORELINE OF THE RIVERS AND LAKES, AND THE MOUTH TO THE SEA. THAT DAY, I REMEMBER DANCING MY HEART AND SOUL OUT SO THE KONDOLISPIRIT CAN BE HEARD. DURING THAT DAY, MANY BYSTANDERS WERE WATCHING US DANCE WHILE ALSO WHALE SPOTTING. MY MOTHER TOLD ME THAT A MAN SAID HE SAW THREE WHALES COMING IN CLOSE TO THE SHORELINES, WE WERE TOLD THAT THERE WERE NO SIGNS OF WHALES IN THAT AREA FOR A WEEK TO AT LEAST A MONTH PROXIMATELY. I BELIEVE WHEN WE DANCED THAT DAY, THE KONDOLI SPIRIT HEARD US, AND FOR THOSE THREE WHALES TO COME IN WAS A SIGN OF BOTH HUMAN AND ANIMAL SPIRIT CONNECTING AS ONE.\*\* "KONDOLI TRAVELS" REPRODUCTION PRINT IS ONLY AVAILABLE UNSTRETCHED.

# KONDOLI TRAVELS

REPRODUCTION PRINT

ALEXANDRINA'S NGARRINJERI FINE ART REPRODUCTION PRINT IS GICLEE PRINTED ON FINE ART DAGUERRE CANVAS (400GSM) BY HAHNEMUHLE. LASTING A LIFETIME. VARNISHED WITH SATIN GLOSS.