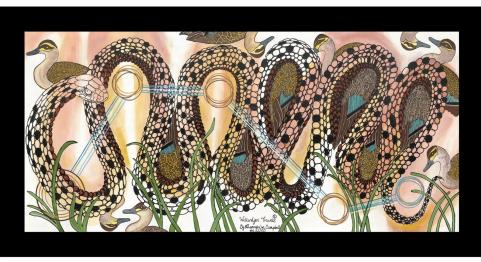

# WELLINDJERI TRAVELS

yagudas jawas, per 5050 1/80 Fusian Edison bust y Caubpas

### **DESCRIPTION:**

MY PAINTING TITLED "WELLINDJERI TRAVELS" IS ABOUT MY JOURNEY AND TRAVELS THROUGH MY NGARRINDJERI COUNTRY AND ONE OF MY FAVOURITE PLACES TO BE. WELLINDJERI IS NGARRINDJERI MEANING BELONGING TO, OR BY, ITSELF, WELLINGTON, SOUTH AUSTRALIA IS APART OF MY NGARRINDJERI RUWE. WELLINGTON'S TOTEMS ARE KNOWN TO BE RED BELLIED BLACK SNAKE AND THE BLACK DUCK. GROWING UP AS A CHILD, I HAVE A LOT OF HAPPY MEMORIES ABOUT WELLINGTON. I WOULD ALWAYS SEE A LOT OF DUCKS SWIMMING ABOUT ON THE RIVERS AND LAKES. I USED TO SWIM WITH THE DUCKS. THE LAKES WERE SURROUNDED BY REEDS. I WOULD FEEL THE SOGGY MUD UNDER MY FEET WHEN I WOULD GET DEEPER INTO THE WATER I WOULD FEEL SLIMY REEDS UNDER MY FEET. I ALWAYS THOUGHT I WAS STEPPING ON SNAKES. THE WATER WAS ALWAYS MUGGY, SO I NEVER KNEW WHAT IT WAS. I AM TERRIFIED OF SNAKES AS SOON AS I SWIM DEEPER INTO THE LAKES I WOULD FEEL SAFER BECAUSE I COULD NOT TOUCH THE SLIMY BOTTOM. WHEN I KNOW DUCKS ARE SWIMMING NEARBY I WOULD FEEL A SAFE PRESENCE, AND INSTANTLY KNEW I WAS ALRIGHT.