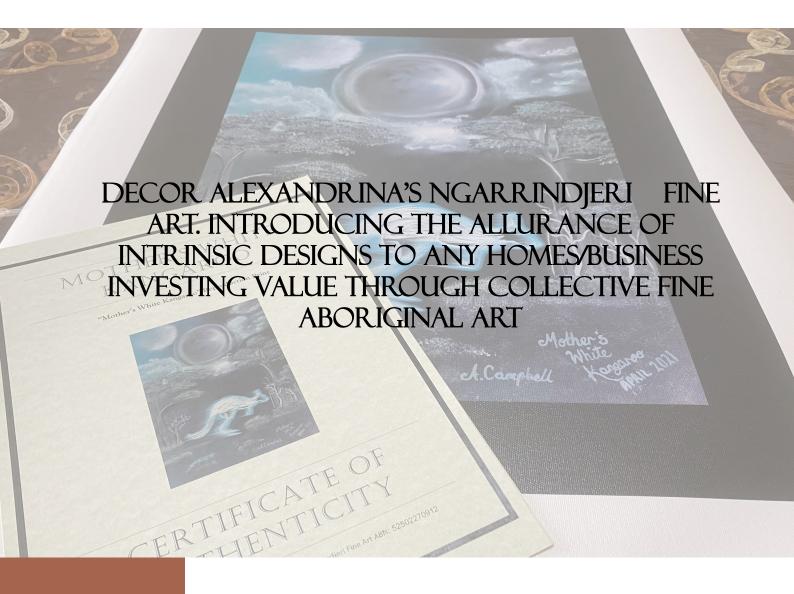

# **MOTHER'S WHITE KANGAROO**

### **DESCRIPTION:**

MY MOTHER LORRAINE GERASSIMOPOULOS NEE CAMPBELL WOULD ALWAYS TELL ME STORIES TOLD TO HER BY HER GRANDMOTHER AND GRANDFATHER AND MOTHER. MY MOTHER IS ALSO A CREATIVE WRITER, SHE MAINLY WRITES ABOUT HER VISIONS, HER DREAMINGS, AND STORIES PASSED DOWN FROM HER GRANDPARENTS. MY MOTHER WOULD ALWAYS TALK ABOUT THE WHITE KANGAROO TO ME SOMETIMES AS A BEDTIME STORY, MY MOTHER HAD A VISION OF A WHITE KANGAROO THAT VISITED HER IN A FAST-FORWARD MOVEMENT PASSING HER AND HER DREAMS. MY MOTHER ALSO SAID THAT HER GRANDMOTHER TOLD HER A STORY ABOUT A WHITE KANGAROO, I CAN ONLY ENVISION MY MOTHERS VISION THROUGH ART, BUT THE STORYLINE OF THE WHITE KANGAROO BELONGS TO MY MOTHER. WITH PERMISSION OF HER TO PAINT THIS VISION OF HERS. I CAN ONLY SHARE A PICTURE OF MY MOTHER'S WHITE KANGAROO. I HAVE USED OIL PAINT ON QUALITY PRIMED ROLLED CANVAS.

# MOTHER'S WHITE KANGAROO

REPRODUCTION PRINT

ALEXANDRINA'S NGARRINJERI FINE ART REPRODUCTION PRINT IS GICLEE PRINTED ON FINE ART DAGUERRE CANVAS (400GSM) BY HAHNEMUHLE. LASTING A LIFETIME. VARNISHED WITH SATIN GLOSS.