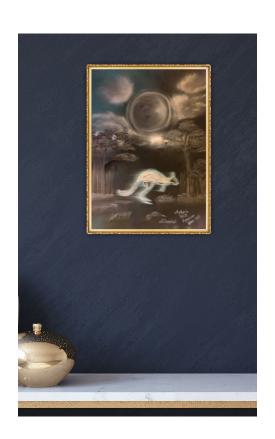

# **MOTHER'S WHITE KANGAROO**

### **DESCRIPTION:**

MY MOTHER LORRAINE GERASSIMOPOULOS NEE CAMPBELL WOULD ALWAYS TELL ME STORIES TOLD TO HER BY HER GRANDMOTHER AND GRANDFATHER AND MOTHER. MY MOTHER IS ALSO A CREATIVE WRITER, SHE MAINLY WRITES ABOUT HER VISIONS, HER DREAMINGS, AND STORIES PASSED DOWN FROM HER GRANDPARENTS. MY MOTHER WOULD ALWAYS TALK ABOUT THE WHITE KANGAROO TO ME SOMETIMES AS A BEDTIME STORY, MY MOTHER HAD A VISION OF A WHITE KANGAROO THAT VISITED HER IN A FAST-FORWARD MOVEMENT PASSING HER AND HER DREAMS. MY MOTHER ALSO SAID THAT HER GRANDMOTHER TOLD HER A STORY ABOUT A WHITE KANGAROO, I CAN ONLY ENVISION MY MOTHERS VISION THROUGH ART, BUT THE STORYLINE OF THE WHITE KANGAROO BELONGS TO MY MOTHER. WITH PERMISSION OF HER TO PAINT THIS VISION OF HERS. I CAN ONLY SHARE A PICTURE OF MY MOTHER'S WHITE KANGAROO. I HAVE USED OIL PAINT ON QUALITY PRIMED ROLLED CANVAS.

# MOTHER'S WHITE KANGAROO

REPRODUCTION PRINT

ALEXANDRINA'S NGARRINJERI FINE ART REPRODUCTION PRINT IS GICLEE PRINTED ON FINE ART DAGUERRE CANVAS (400GSM) BY HAHNEMUHLE. LASTING A LIFETIME. VARNISHED WITH SATIN GLOSS.