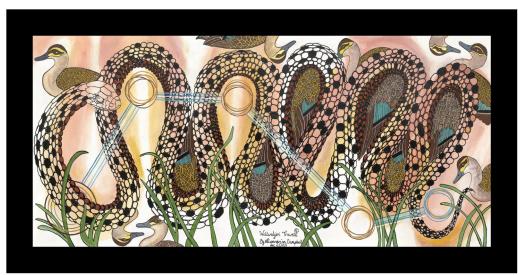

# WELLINDJERI TRAVELS

yagudas jawas, per 5050 1/80 Fusian Edison bust y Caubpas

### **DESCRIPTION:**

MY PAINTING TITLED "WELLINDJERI TRAVELS" IS ABOUT MY JOURNEY AND TRAVELS THROUGH MY NGARRINDJERI COUNTRY AND ONE OF MY FAVOURITE PLACES TO BE. WELLINDJERI IS NGARRINDJERI MEANING BELONGING TO, OR BY, ITSELF, WELLINGTON, SOUTH AUSTRALIA IS APART OF MY NGARRINDJERI RUWE. WELLINGTON'S TOTEMS ARE KNOWN TO BE RED BELLIED BLACK SNAKE AND THE BLACK DUCK. GROWING UP AS A CHILD, I HAVE A LOT OF HAPPY MEMORIES ABOUT WELLINGTON. I WOULD ALWAYS SEE A LOT OF DUCKS SWIMMING ABOUT ON THE RIVERS AND LAKES. I USED TO SWIM WITH THE DUCKS. THE LAKES WERE SURROUNDED BY REEDS. I WOULD FEEL THE SOGGY MUD UNDER MY FEET WHEN I WOULD GET DEEPER INTO THE WATER I WOULD FEEL SLIMY REEDS UNDER MY FEET. I ALWAYS THOUGHT I WAS STEPPING ON SNAKES. THE WATER WAS ALWAYS MUGGY, SO I NEVER KNEW WHAT IT WAS. I AM TERRIFIED OF SNAKES AS SOON AS I SWIM DEEPER INTO THE LAKES I WOULD FEEL SAFER BECAUSE I COULD NOT TOUCH THE SLIMY BOTTOM. WHEN I KNOW DUCKS ARE SWIMMING NEARBY I WOULD FEEL A SAFE PRESENCE, AND INSTANTLY KNEW I WAS ALRIGHT.