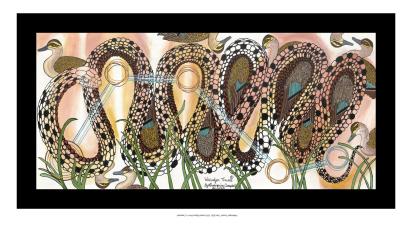

# WELLINDJERI TRAVELS

yagudas jawas, per 5050 1/80 Fusian Edison bust y Caubpas

### **DESCRIPTION:**

MY PAINTING TITLED "WELLINDJERI TRAVELS" IS ABOUT MY JOURNEY AND TRAVELS THROUGH MY NGARRINDJERI COUNTRY AND ONE OF MY FAVOURITE PLACES TO BE. WELLINDJERI IS NGARRINDJERI MEANING BELONGING TO, OR BY, ITSELF, WELLINGTON, SOUTH AUSTRALIA IS APART OF MY NGARRINDJERI RUWE. WELLINGTON'S TOTEMS ARE KNOWN TO BE RED BELLIED BLACK SNAKE AND THE BLACK DUCK. GROWING UP AS A CHILD, I HAVE A LOT OF HAPPY MEMORIES ABOUT WELLINGTON. I WOULD ALWAYS SEE A LOT OF DUCKS SWIMMING ABOUT ON THE RIVERS AND LAKES. I USED TO SWIM WITH THE DUCKS. THE LAKES WERE SURROUNDED BY REEDS. I WOULD FEEL THE SOGGY MUD UNDER MY FEET WHEN I WOULD GET DEEPER INTO THE WATER I WOULD FEEL SLIMY REEDS UNDER MY FEET. I ALWAYS THOUGHT I WAS STEPPING ON SNAKES. THE WATER WAS ALWAYS MUGGY, SO I NEVER KNEW WHAT IT WAS. I AM TERRIFIED OF SNAKES AS SOON AS I SWIM DEEPER INTO THE LAKES I WOULD FEEL SAFER BECAUSE I COULD NOT TOUCH THE SLIMY BOTTOM. WHEN I KNOW DUCKS ARE SWIMMING NEARBY I WOULD FEEL A SAFE PRESENCE, AND INSTANTLY KNEW I WAS ALRIGHT.