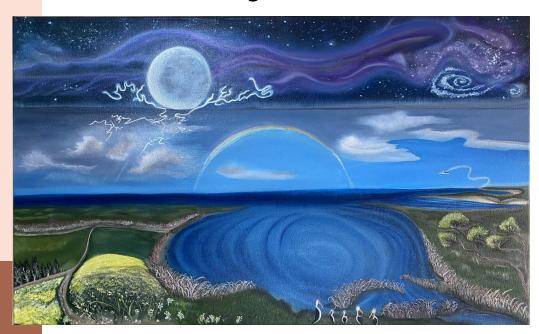

# MEEWEE—OUR JOURNEY OF LIFE

### **DESCRIPTION:**

MY GRANDMOTHER MEEWEE — OUR JOURNEY OF LIFE SHE SINGS "WHEN WE LOOK UP INTO THE SKY, WE SEE THE MOON, STARS, AND THE SUN; FEEL THE WIND, THE RAIN, AND THE HEAT. OUR RAINBOW OF ALL COLOURS OUR ANIMALS, MOUNTAINS — RIVERS AND SEA. WHICH GOD CREATED FOR US. SO, CALL ON OUR MEEWEE. LET OUR SPIRITUAL HEALING BEGIN."

A BRIGHT WARM YELLOW SKY SURROUNDED MY RUWE, CLOUDS SWEEPING IN FORMING A PEACEFUL STORMING SKY. AFTER THAT STORM, THAT SAME BRIGHT WARM YELLOW SKY THEN TURNED INTO A BRIGHT YELLOW FIELD ACROSS MY RUWE. EVEN THOUGH THE LAND LOOKS BEAUTIFUL WITH THE YELLOW FIELDS, IT'S ALSO A SIGN OF POISON OF THE LAND. THE POISON REPRESENTS MY PAIN THROUGHOUT MY LIFE JOURNEY.

LIKE MY GRANDMOTHER SINGS "MEEWEE IS IN OUR SPIRITUAL HEART JOURNEY, AND UNDER OUR, NGARRINDJERI NATION IS RAISING OUR SPIRITS UP IN OUR CULTURE, CUSTOMS, AND LAWS. BE PROUD OF WHO YOU ARE. STAND BY OUR MOTHERLAND AND LET OUR SPIRIT MUST SURVIVE".

"I STAND BY MY MOTHERLAND AND MY MOTHERLAND STANDS BY ME".-CONTINUED

PRODUCTS ORIGINAL ARTWORKS