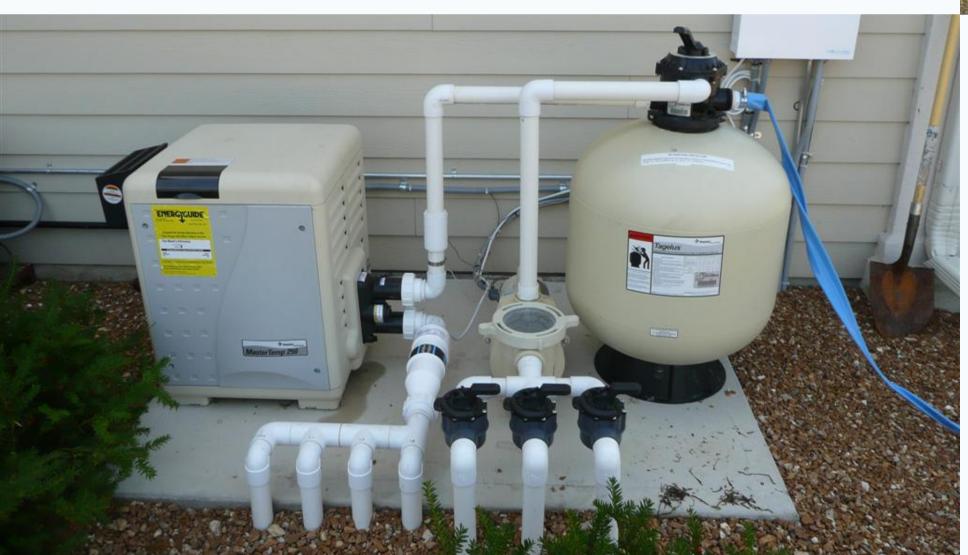

### **Pool Equipment**

A very important aspect of your new pool is the equipment you choose to move, warm, and clean the water. We offer additional equipment upon request including sanitizers, coolers, and smartphone accessibility. For more info, please contact us!

# Installation Requirements

On average, the cost to install our prefabricated units ranges from \$12,000 - \$20,000

### POOL REQUIRMENTS

- Electrical Service Panel
- Fencing
- Surrounding Pavers
- Equipment Pad