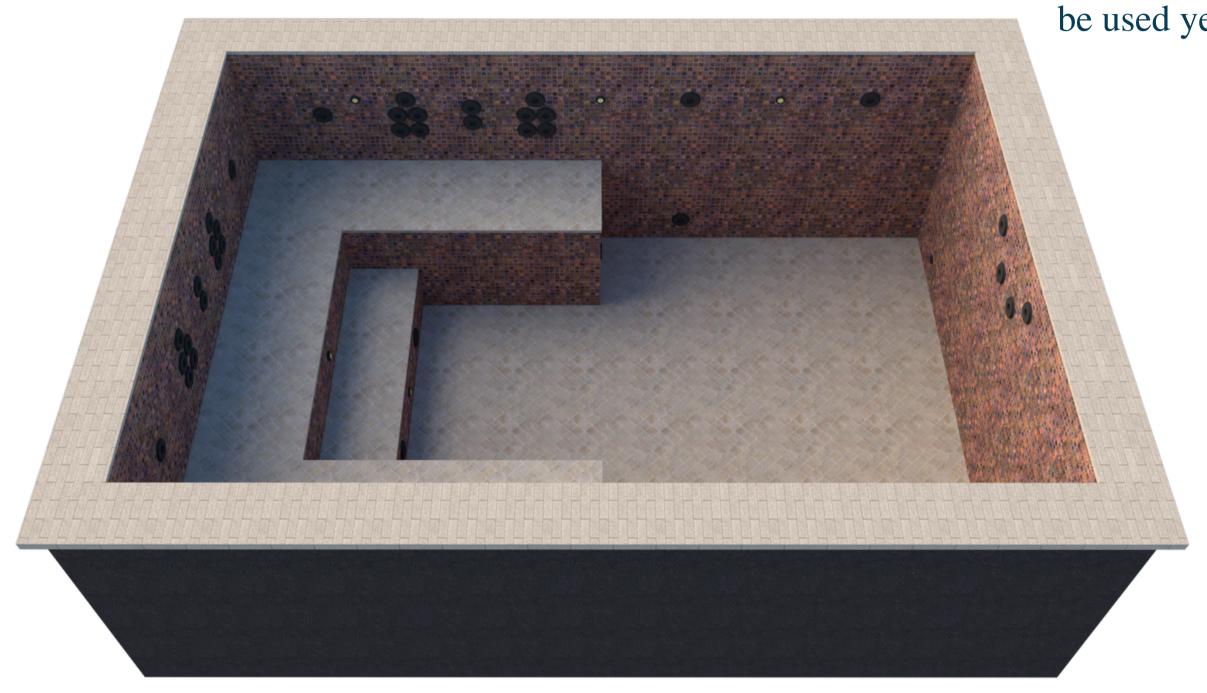

# The Tigris

8' x 12' Plunge Pool - starting at \$24,000

This plunge pool is our **most requested** unit for homeowners with limited backyards. With spa and swim jet integration including a heater, this pool can

be used year around.