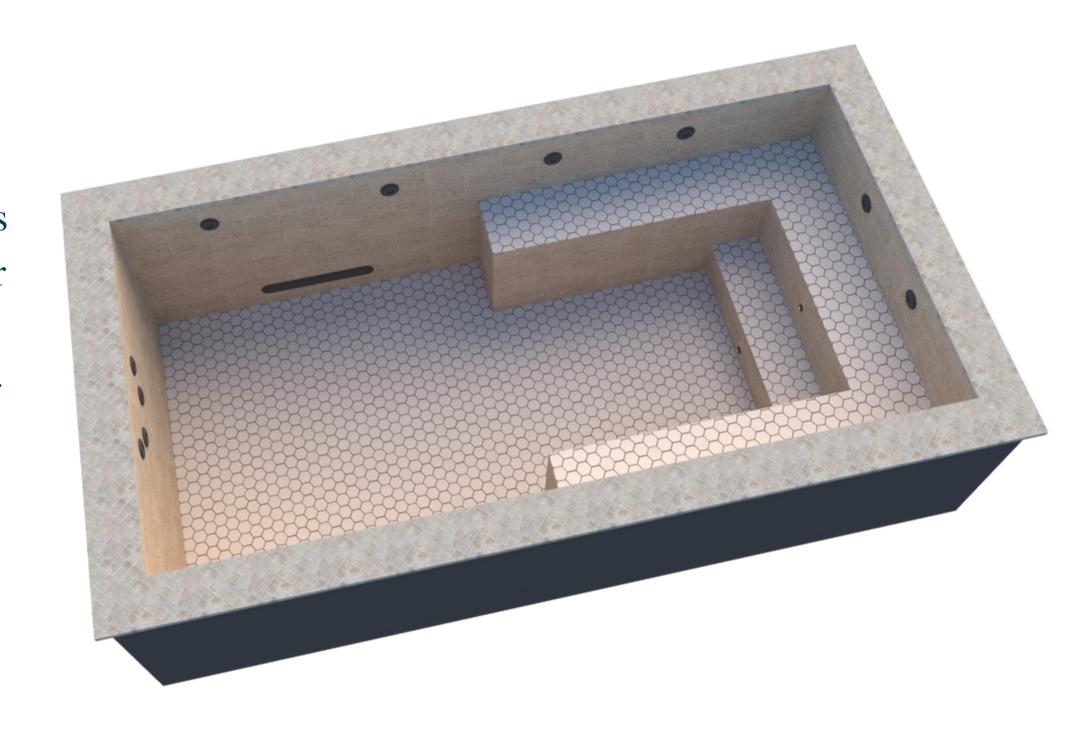

## The Euphrates

8' x 16' Plunge Pool - starting at \$26,000

The largest Plunge Pool here at Aqua Rapids is similar to our Tigris model while adding more space to enjoy the water. For those looking to entertain a larger number of guests, this unit seats 6 comfortably. But what makes this unit great for entertaining, is the additional spa jets around the unit. This turns the whole pool into a spa for 12+ to soak up the relaxation.