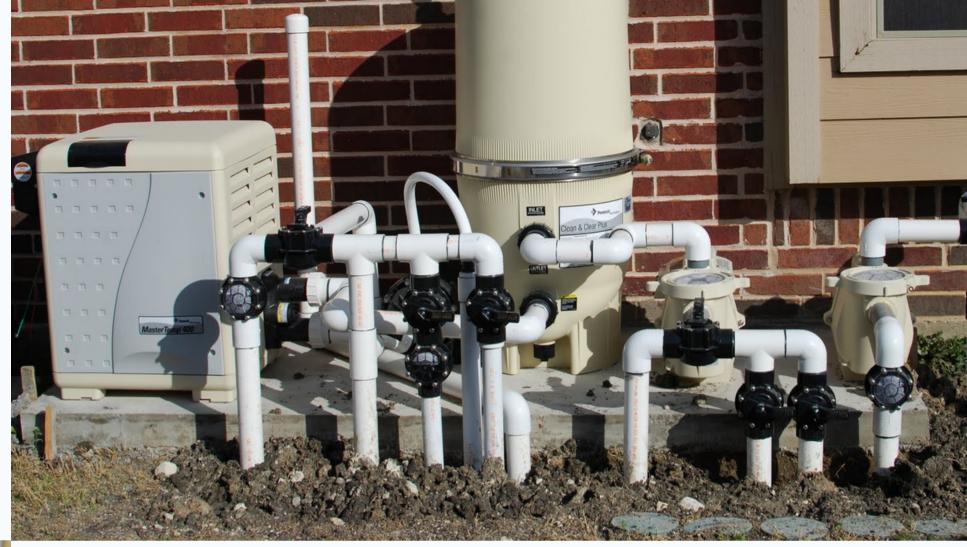

### **Pool Equipment**

A very important aspect of your new pool is the equipment you choose to move, warm, and clean the water. We offer additional equipment upon request including sanitizers, coolers, and smartphone accessibility. For more info, please contact us!

# Installation Requirements

On average, the cost to install our prefabricated units ranges from \$12,000 - \$20,000

### POOL REQUIRMENTS

- Electrical Service Panel
- Fencing
- Surrounding Pavers
- Equipment Pad