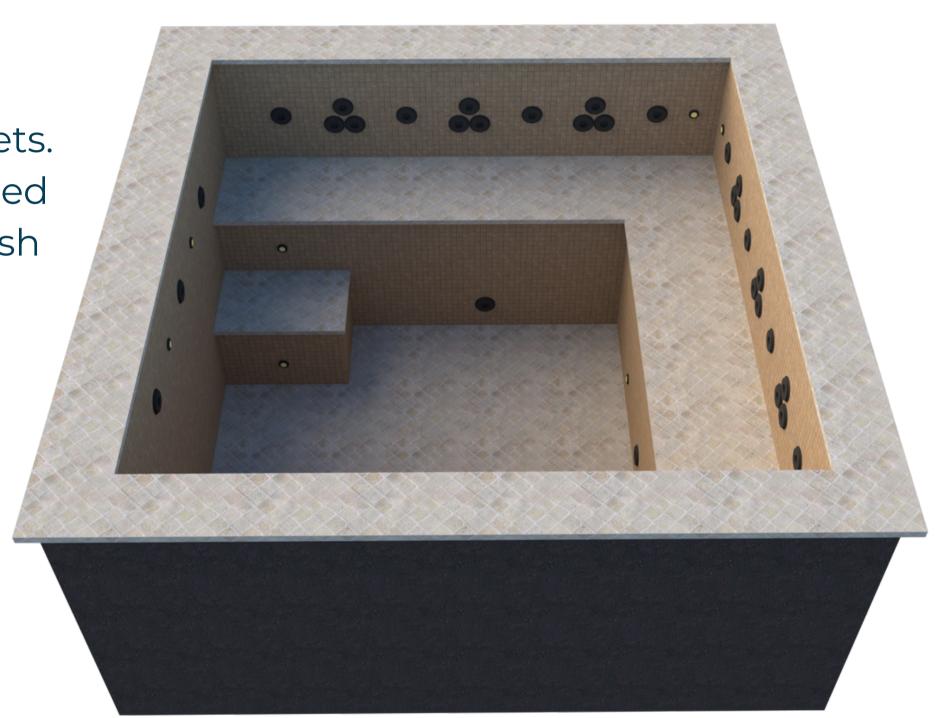

## The Euphrates

8' x 16' Split Plunge Spa - starting at \$30,000

The **most popular option** here at Aqua Rapids is our split combo unit. With optional dual climate control, this unit separates relaxation and exercise. For those who will regularly utilize swim jets and spa therapy, this option is for you.