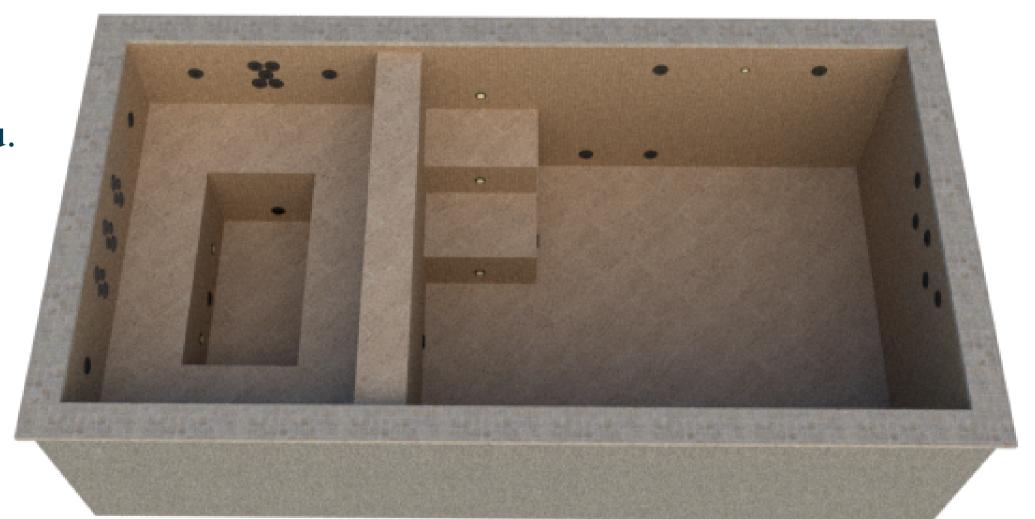

# Choose How Your Pool Functions

Our pools and spas come in (4) different configurations;

- Plunge Pool
- Spa
- Lap Pool
- Swim Spa

Starting Prices are based on Plunge Pool Configurations. An additional cost will be added for other pool functions.

# 8' x 8' Zared Model Starting at \$18,000

# 8' x 12' Tigris Model Starting at \$24,000

# 8' x 16' Euphrates Model Starting at \$26,000

## 8' x 16' Split Model

Starting at \$30,000