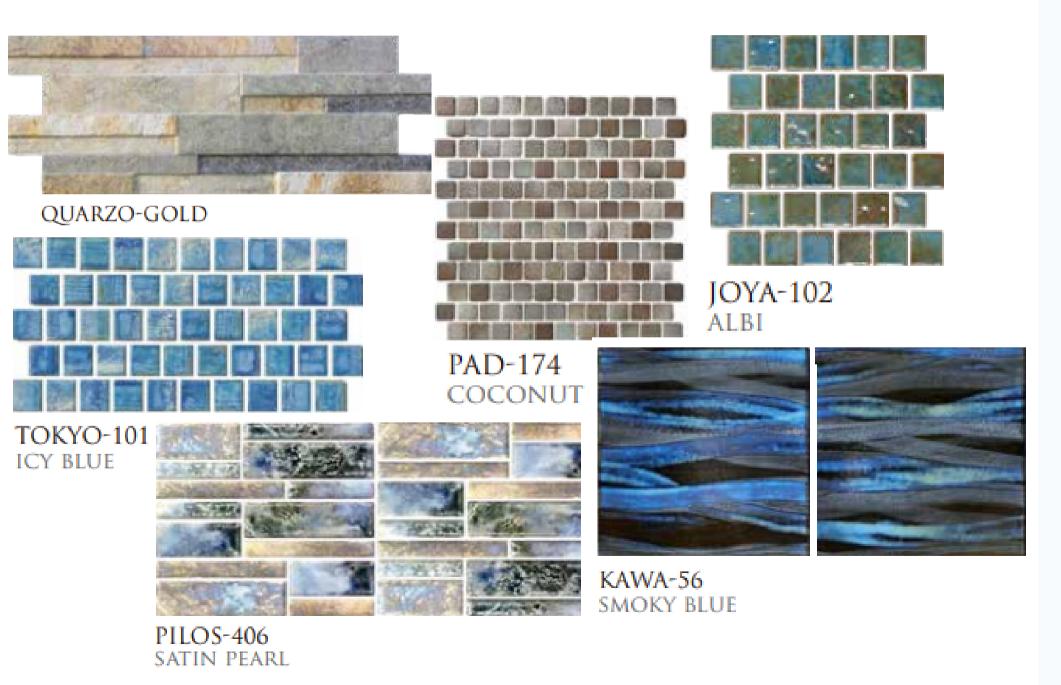

### **Select Tile Options**

The tile you choose will enhance the appearance and elegance of your swim spa or plunge pool.

### **Full Tile Selection**

pebbletec.com

www.aquabellatile.com

artistryinmosaics.com

www.nobletile.com

www.fujiwatiles.com

(Prices are subject to change based on customer choices and additional equipment added.)