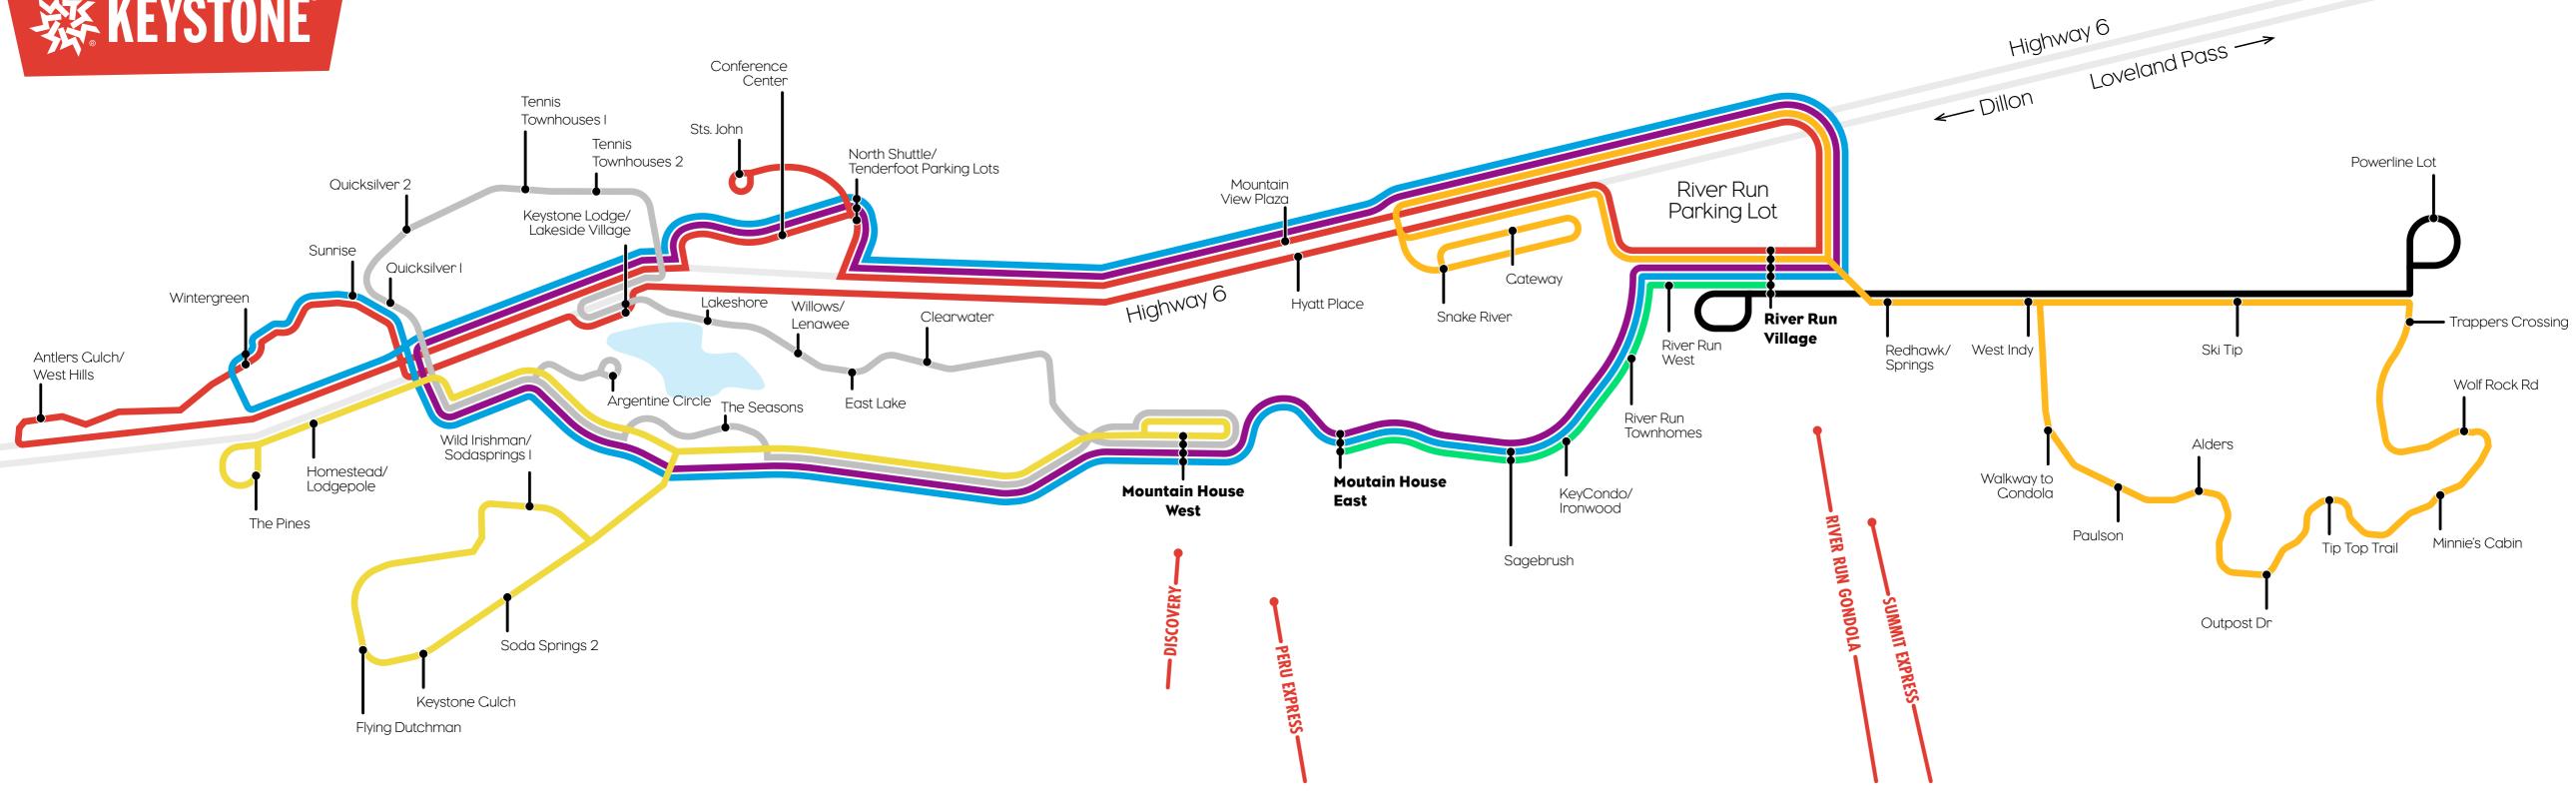

| red                                   | silver                          | yellow                      | purple                                                                                    | blue                                  | green               | black                                                                | orange               |
|---------------------------------------|---------------------------------|-----------------------------|-------------------------------------------------------------------------------------------|---------------------------------------|---------------------|----------------------------------------------------------------------|----------------------|
| North Shuttle/Tenderfoot Parking Lots | Mountain House West             | Mountain House West         | North Shuttle/Tenderfoot Parking Lots                                                     | Mountain House West                   | River Run Village   | Powerline Lot                                                        | Ski Tip Neighborhood |
| Sts. John                             | The Seasons                     | The Pines                   | Mountain House West                                                                       | Mountain House East                   | River Run West      | River Run Village                                                    | Trappers Crossing    |
| Conference Center                     | Argentine Circle                | Homestead / Lodgepole       | Mountain House East                                                                       | Sagebrush                             | River Run Townhomes | Operates only when Powerline Parking Lot is parked by Keystone Staff | Wolf Rock Road       |
| Antlers Culch/West Hills              | Quicksilver I                   | Soda Springs 2              | River Run Village                                                                         | River Run Village                     | KeyCondo / Ironwood |                                                                      | Minnie's Cabin       |
| Wintergreen                           | Quicksilver 2                   | Keystone Culch              | Operates only when North Shuttle / Tenderfoot<br>Parking Lots is parked by Keystone Staff | North Shuttle/Tenderfoot Parking Lots | Moutain House East  |                                                                      | Tip Top Trail        |
| Keystone Lodge/Lakeside Village       | Tennis Townhouses I             | Flying Dutchman             |                                                                                           | Wintergreen                           | Sagebrush           |                                                                      | Outpost Drive        |
| Hyatt Plaza - Keystone                | Tennis Townhomes 2              | Wild Irishman/Sodasprings I |                                                                                           | Sunrise                               |                     |                                                                      | Alders               |
| River Run Village                     | Keystone Lodge/Lakeside Village |                             |                                                                                           |                                       |                     |                                                                      | Paulson              |
| Mountain View Plaza                   | Lakeshore                       |                             |                                                                                           |                                       |                     |                                                                      | Walkway to Gondola   |
|                                       | Willows/Lenawee                 |                             |                                                                                           |                                       |                     |                                                                      | Snake River          |
|                                       | East Lake                       |                             |                                                                                           |                                       |                     |                                                                      | Cateway              |
|                                       | Clearwater                      |                             |                                                                                           |                                       |                     |                                                                      | River Run Village    |
|                                       |                                 |                             |                                                                                           |                                       |                     |                                                                      | Red Hawk/Springs     |
|                                       |                                 |                             |                                                                                           |                                       |                     |                                                                      | West Indy            |
|                                       |                                 |                             |                                                                                           |                                       |                     |                                                                      |                      |
|                                       |                                 |                             |                                                                                           |                                       |                     |                                                                      |                      |