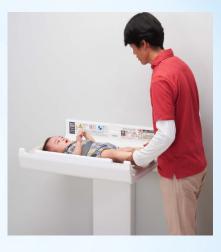

### Horizontal Diaper Changing Station (Standing parallel to the wall)

Standard Type - Considered Ease of Use