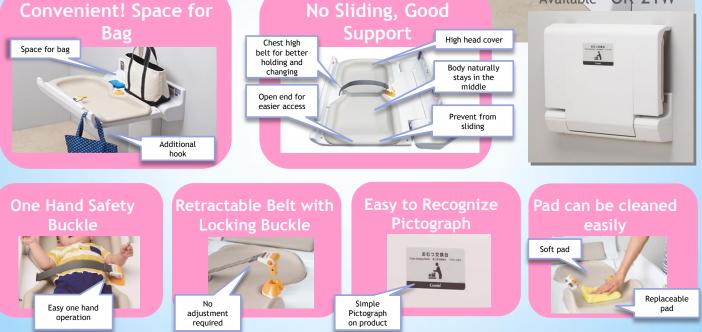

Secure Holding

Easy to Use

**Extra Space for Bag** 

A 8 5

**6 Improved Points!** 

Combi horizontal diaper changing station with base - OK-21F

> Wall-Mount Type Available - OK-21W

Additional Bag Space Helps you Keep Eyes on Baby

Easy to Use Table Height - 800mm -