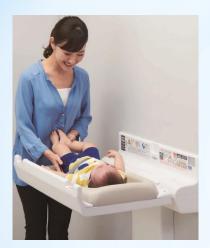

### Horizontal Diaper Changing Station (Standing parallel to the wall)

Standard Type - Considered Ease of Use