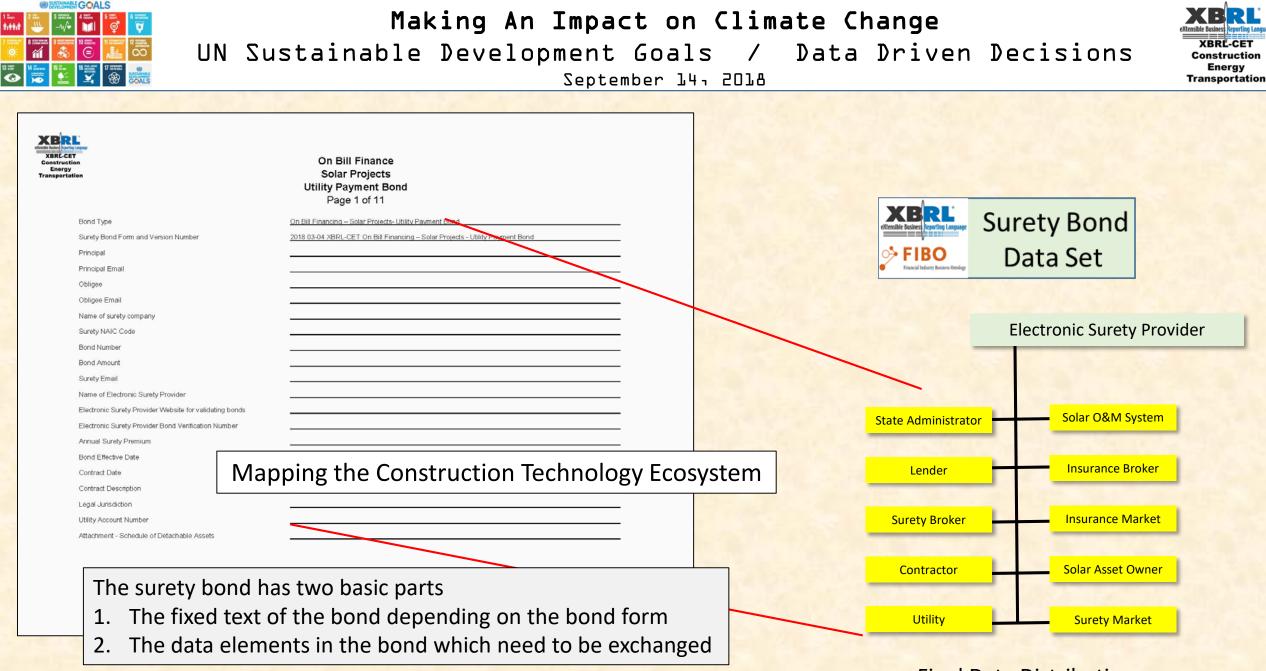

## Making An Impact on Climate Change

UN Sustainable Development Goals / Data Driven Decisions

September 14, 2018

- 1. The fixed text of the bond depending on the bond form
- 2. The data elements in the bond which need to be exchanged