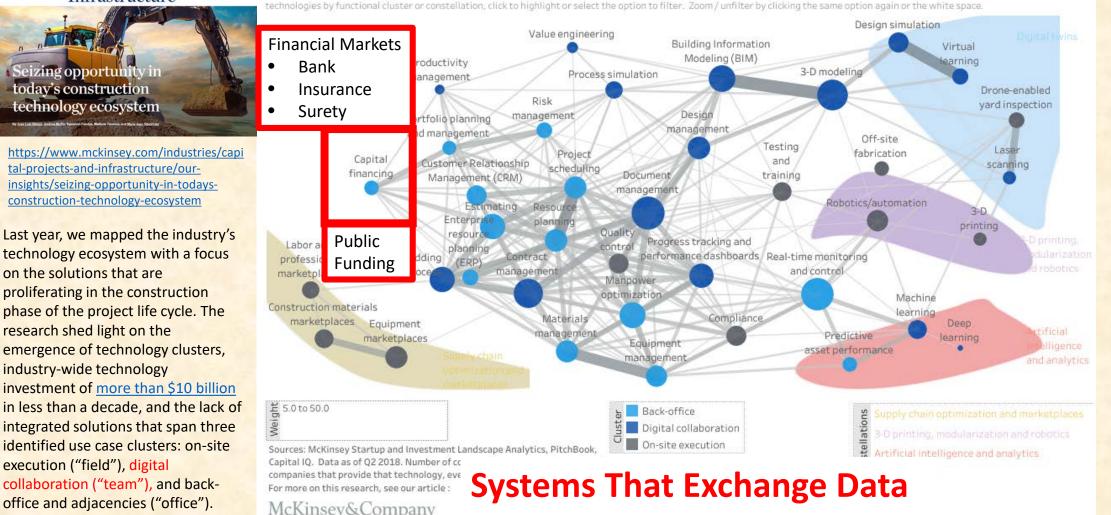

#### Mapping the construction technology ecosystem

#### **Insights on Capital Projects &** Infrastructure

McKinsey&Company

McKinsey analyzed the growing construction technology landscape to look for trends and constellations of activity around established and emerging use cases. Thicker lines connecting two use cases indicate a greater number of technology companies offering both technologies simultaneously. Click on a use case/technology to view its related solutions. Use the zoom options and weight slider to explore the relationships between different technologies. To isolate