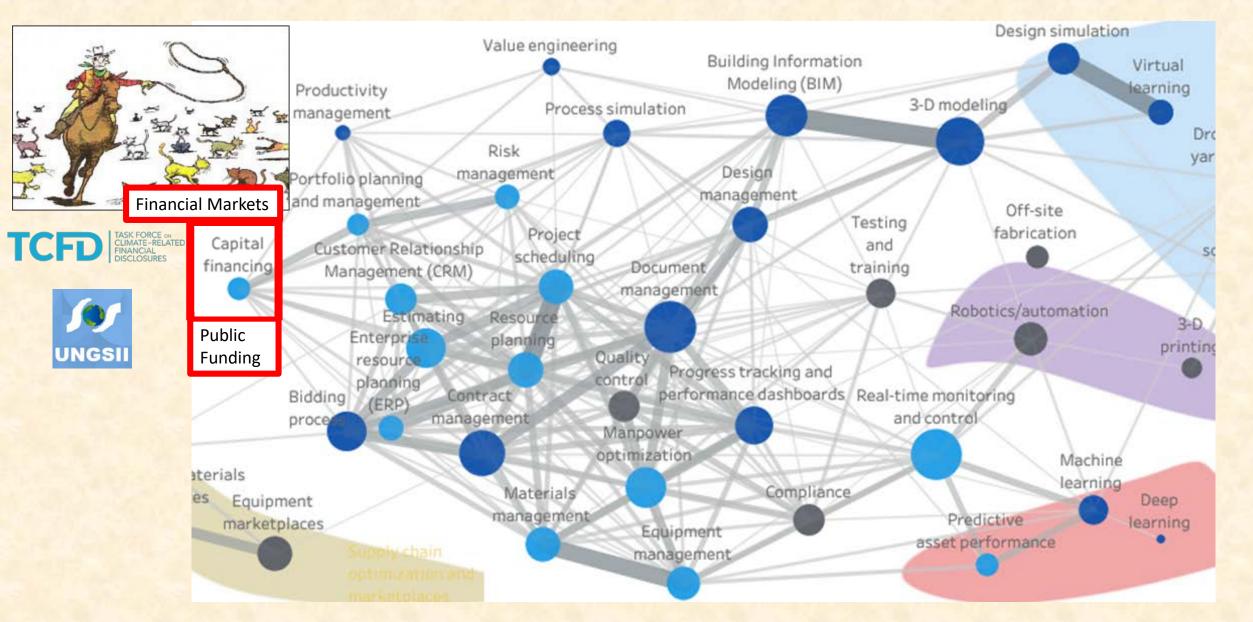

#### Mapping the construction technology ecosystem

#### **Insights on Capital Projects &** Infrastructure

McKinsey&Company

McKinsey analyzed the growing construction technology landscape to look for trends and constellations of activity around established and emerging use cases. Thicker lines connecting two use cases indicate a greater number of technology companies offering both technologies simultaneously. Click on a use case/technology to view its related solutions. Use the zoom options and weight slider to explore the relationships between different technologies. To isolate