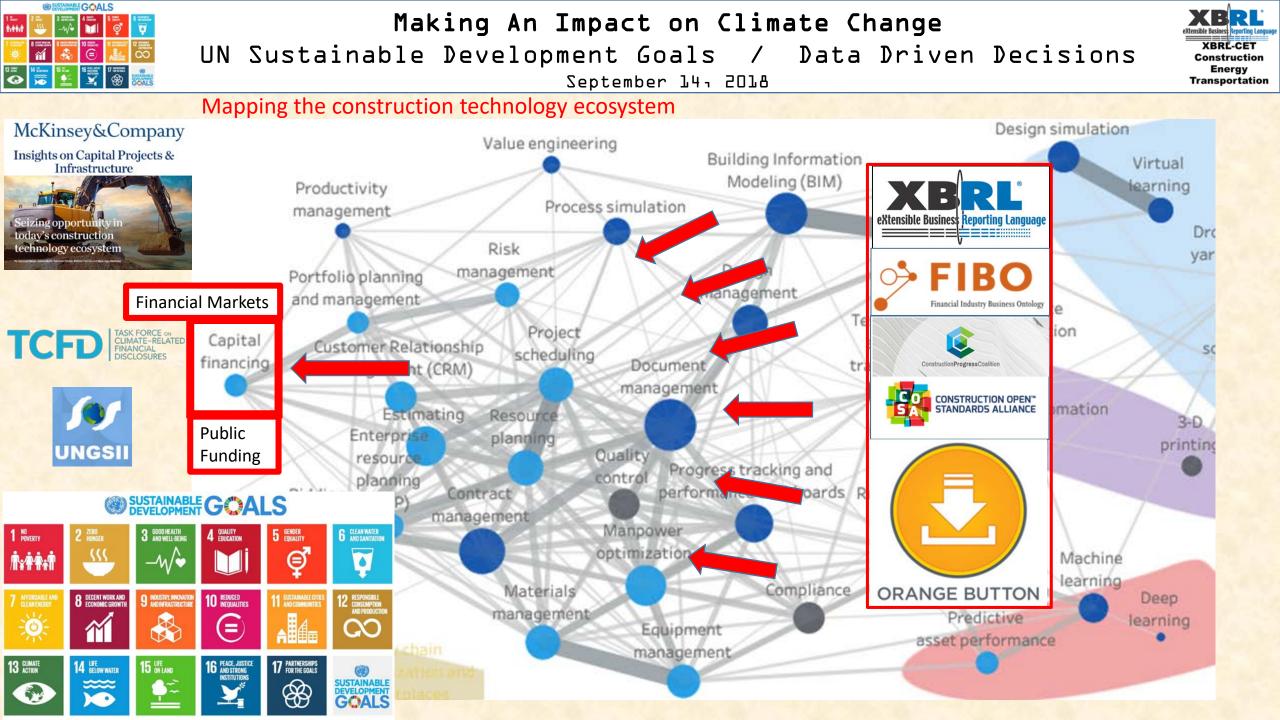

## **Mapping the Construction Technology Ecosystem**

#### Mapping the construction technology ecosystem

#### **Insights on Capital Projects &** Infrastructure

McKinsey&Company

McKinsey analyzed the growing construction technology landscape to look for trends and constellations of activity around established and emerging use cases. Thicker lines connecting two use cases indicate a greater number of technology companies offering both technologies simultaneously. Click on a use case/technology to view its related solutions. Use the zoom options and weight slider to explore the relationships between different technologies. To isolate