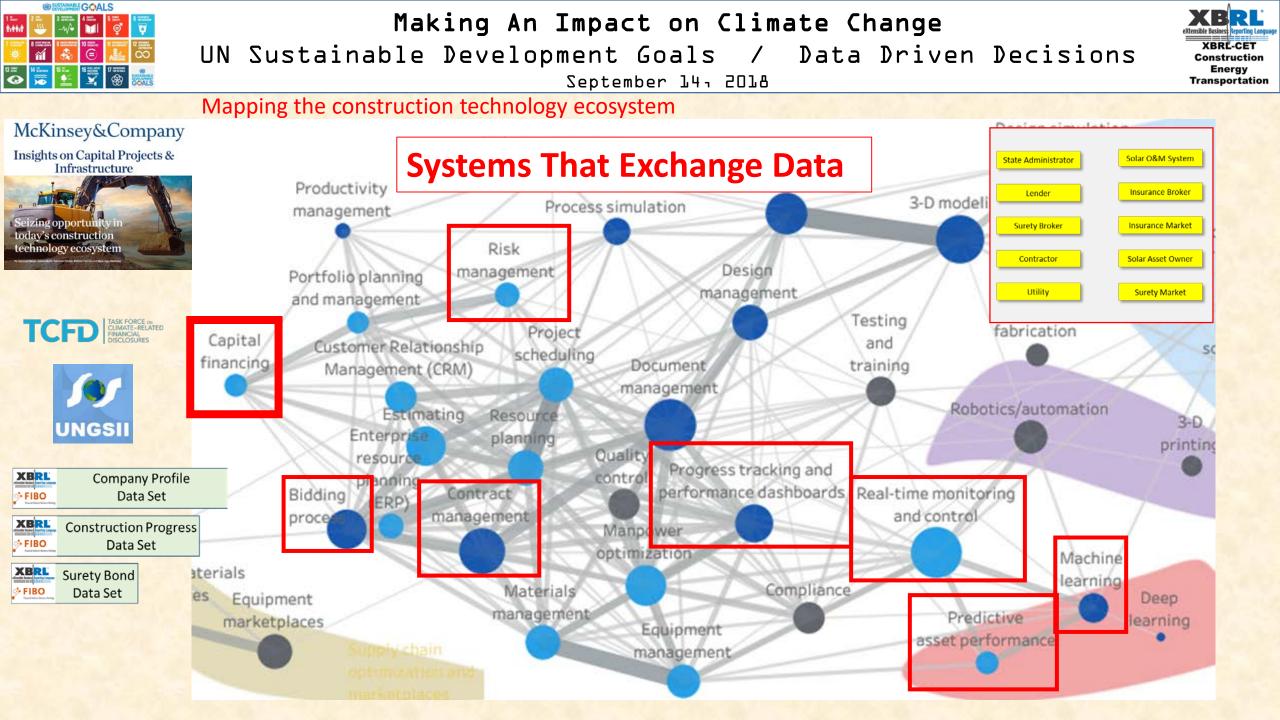

## **Mapping the Construction Technology Ecosystem**

#### Mapping the construction technology ecosystem

#### **Insights on Capital Projects &** Infrastructure

McKinsey&Company

McKinsey analyzed the growing construction technology landscape to look for trends and constellations of activity around established and emerging use cases. Thicker lines connecting two use cases indicate a greater number of technology companies offering both technologies simultaneously. Click on a use case/technology to view its related solutions. Use the zoom options and weight slider to explore the relationships between different technologies. To isolate