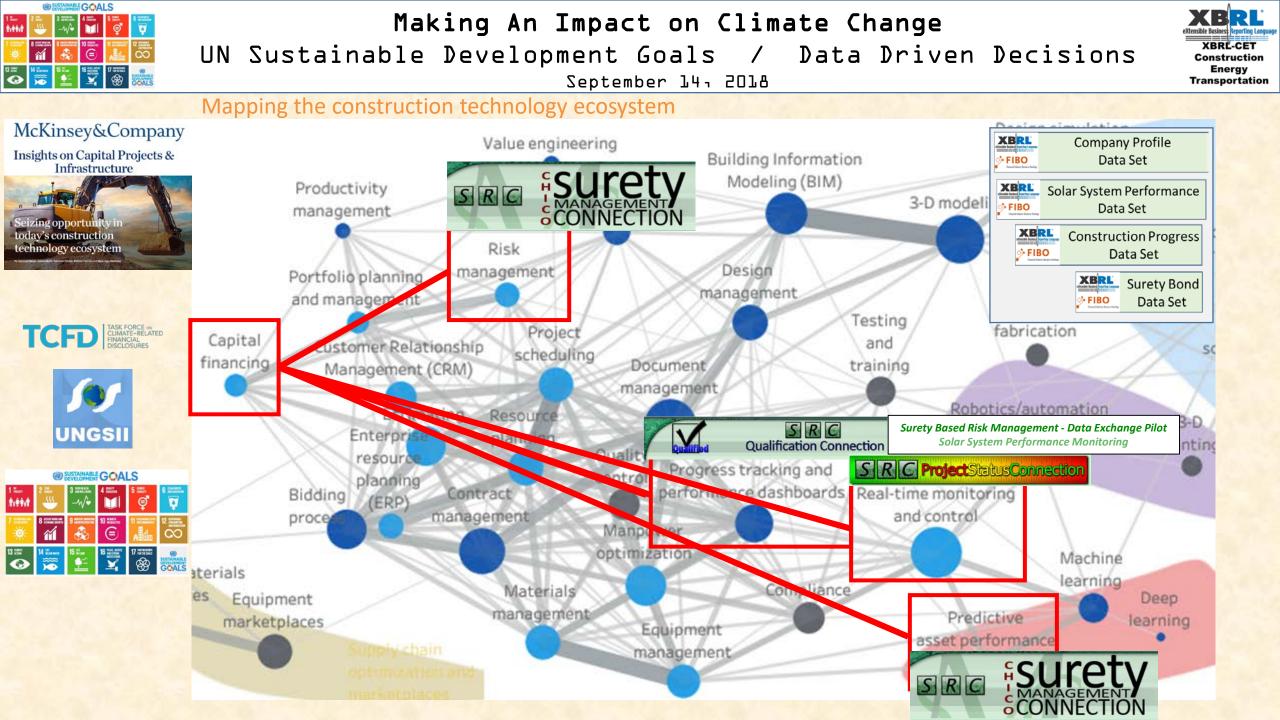

## **Mapping the Construction Technology Ecosystem**

#### Mapping the construction technology ecosystem

#### **Insights on Capital Projects &** Infrastructure

McKinsey&Company

McKinsey analyzed the growing construction technology landscape to look for trends and constellations of activity around established and emerging use cases. Thicker lines connecting two use cases indicate a greater number of technology companies offering both technologies simultaneously. Click on a use case/technology to view its related solutions. Use the zoom options and weight slider to explore the relationships between different technologies. To isolate