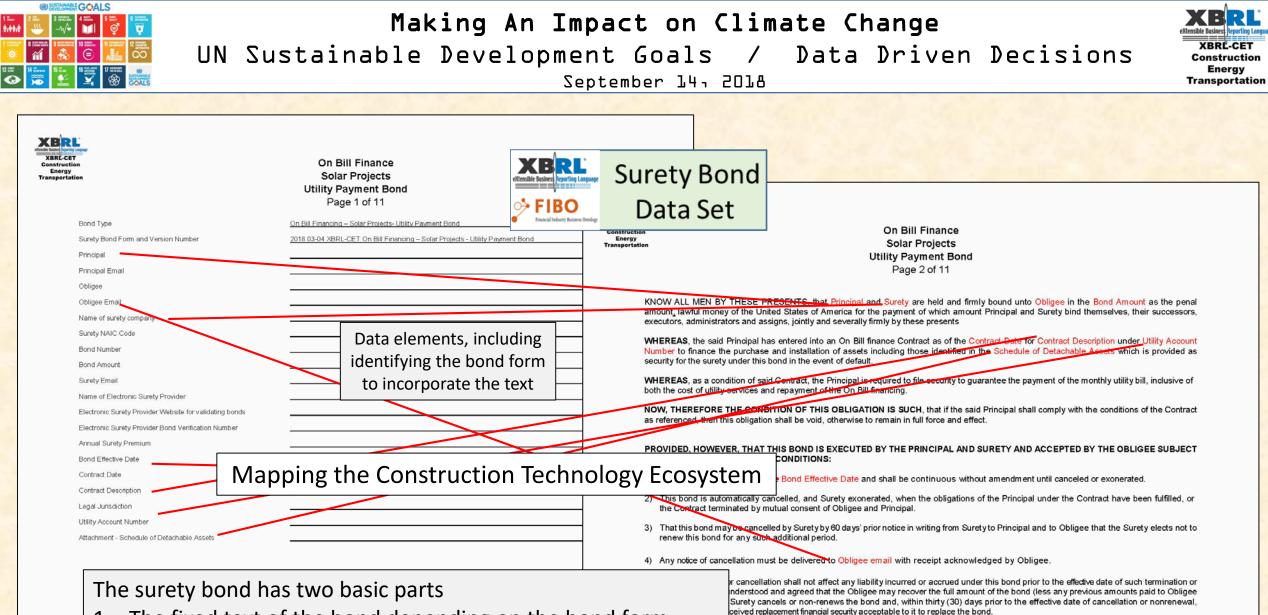

## Making An Impact on Climate Change

UN Sustainable Development Goals / Data Driven Decisions

September 14, 2018

- 1. The fixed text of the bond depending on the bond form
- 2. The data elements in the bond which need to be exchanged