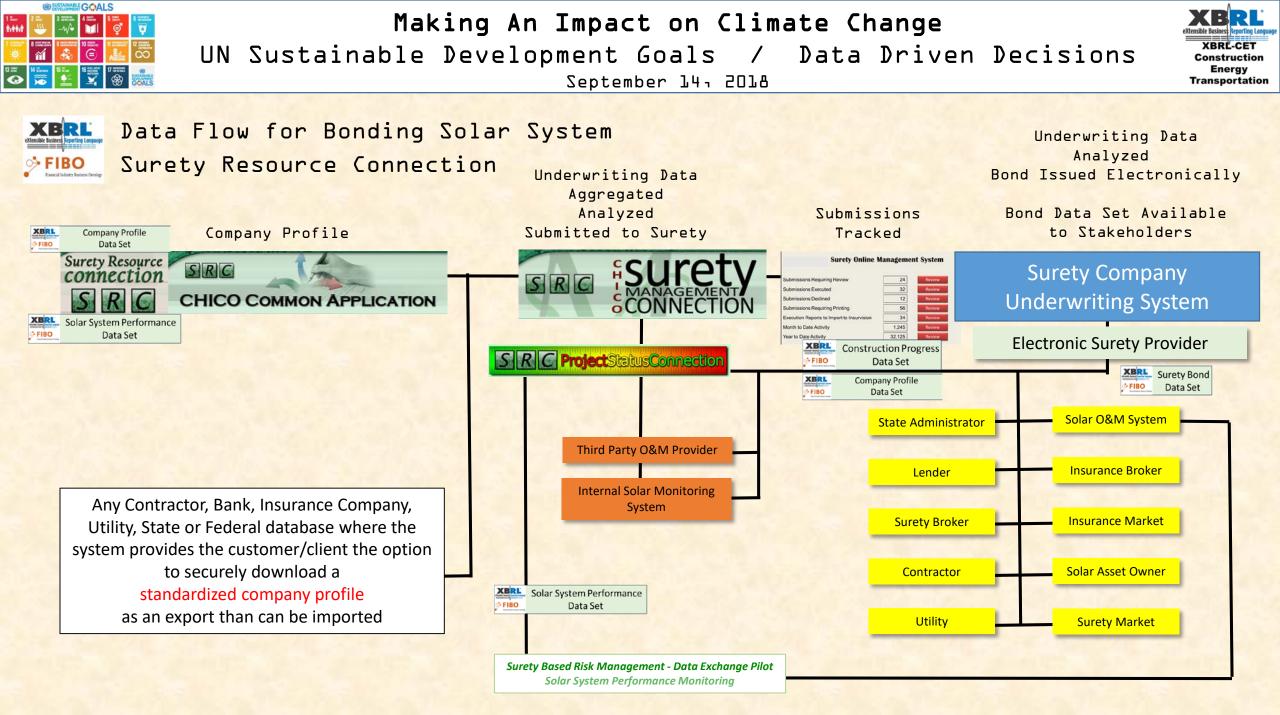

### Making An Impact on Climate Change

UN Sustainable Development Goals / Data Driven Decisions September 14, 2018