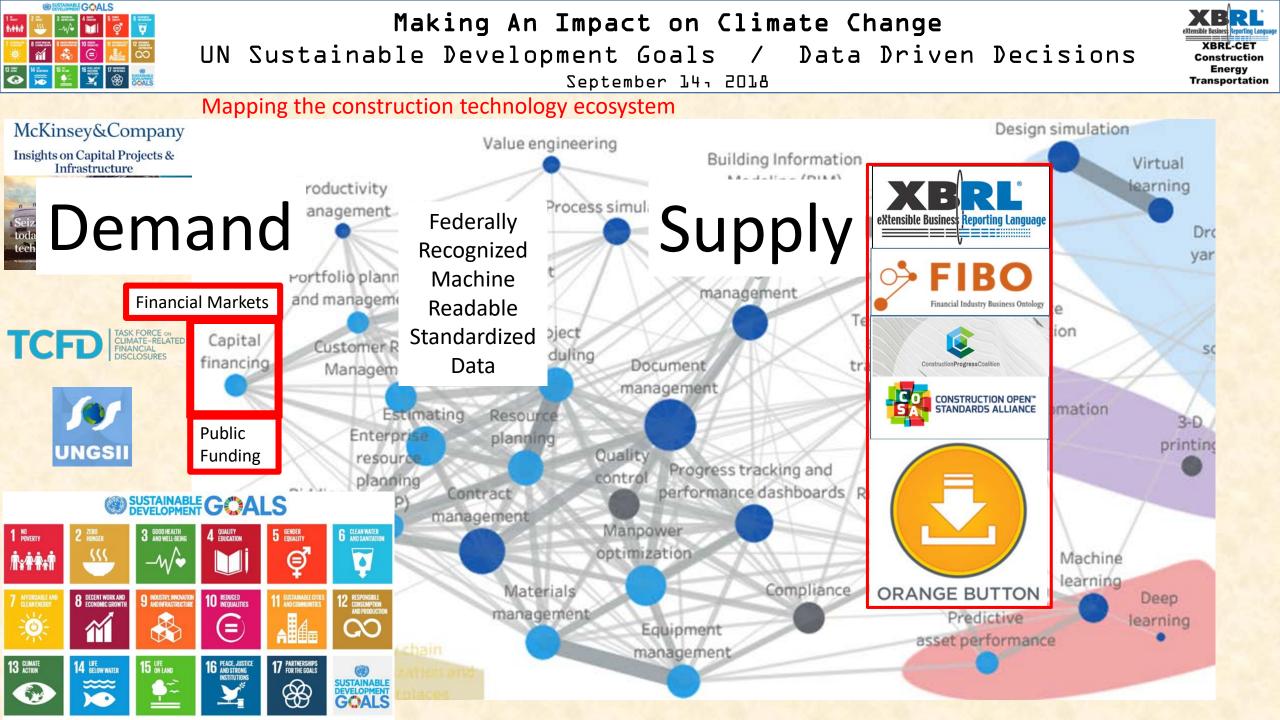

#### Mapping the construction technology ecosystem

Making An Impact on Climate Change UN Sustainable Development Goals / Data Driven Decisions

September 14, 2018

Demand

Financial Markets

Federally Recognized Machine Readable Standardized Data

Supply

**ORANGE BUTTON** 