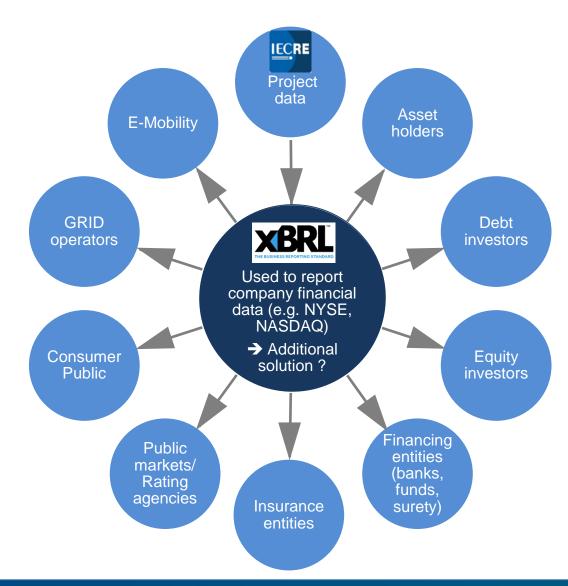

## The triangle of standardization, conformity assessment, and rating system enables furthering healthy LCOE reductions

- Several initiatives are crucial to further the reduction of LCOE
  - PV is on a continuing trajectory reducing LCOE significantly
  - The trajectory for LCOE reduction for wind is relatively marginal
  - Quality concerns can jeopardize LCOE projections
- Crucial initiatives are about standardization
  - IECRE issues standards for RE power plants
  - The "Orange Button" initiative is about data taxonomies
    - for financial reporting (historical data)
       → XBRL data system
    - To manage larger technical performance data volumes, a more efficient taxonomy is required