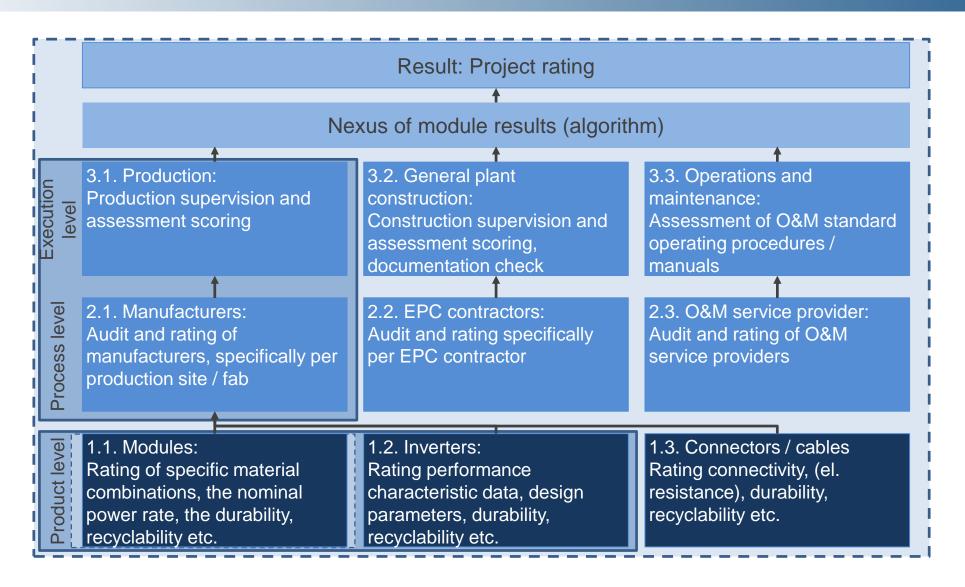

# To effectively enable managing risks, TEXXECURE currently develops a rating system within the framework of IECRE

# Applying artificial intelligence will amplify the usefulness of the TEXXECURE / IECRE rating system

\* Abbreviations: BC: Blockchain

AI: Artificial intelligence