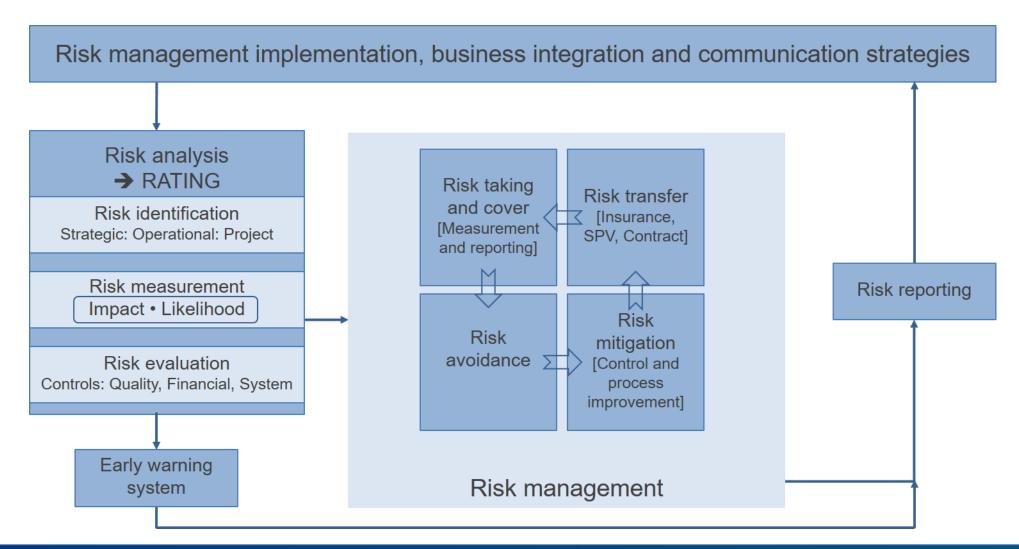

## Certification and rating are essential elements of a solid risk management strategy

# To effectively enable managing risks, TEXXECURE currently develops a rating system within the framework of IECRE

# Applying artificial intelligence will amplify the usefulness of the TEXXECURE / IECRE rating system

\* Abbreviations: BC: Blockchain

AI: Artificial intelligence