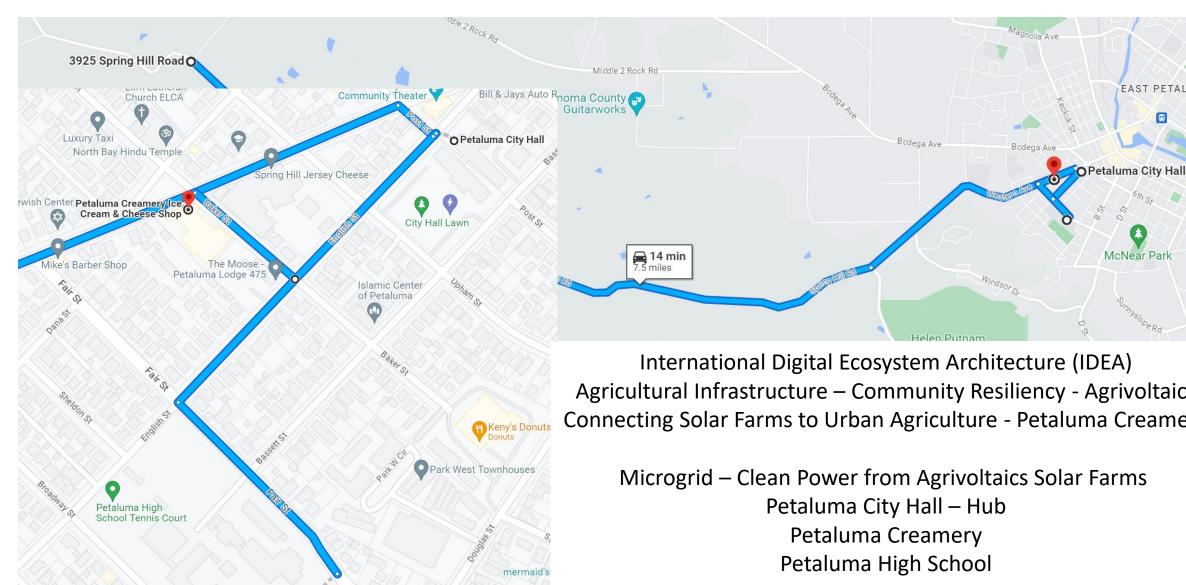

**OPetaluma High School** 

Agricultural Infrastructure – Community Resiliency - Agrivoltaics Connecting Solar Farms to Urban Agriculture - Petaluma Creamery

EAST PETALUMA

McNear Park

Microgrid – Clean Power from Agrivoltaics Solar Farms

International Digital Ecosystem Architecture (IDEA)
Agricultural Infrastructure – Community Resiliency - Agrivoltaics
Connecting Solar Farms to Urban Agriculture - Petaluma Creamery

International Digital Ecosystem Architecture (IDEA)
Agricultural Infrastructure – Community Resiliency - Agrivoltaics
Connecting Solar Farms to Urban Agriculture - Petaluma Creamery