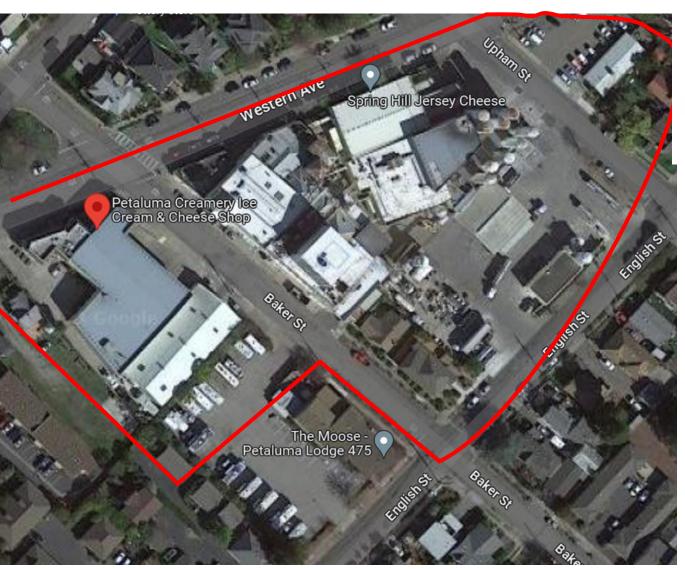

International Digital Ecosystem Architecture (IDEA)
Agricultural Infrastructure – Community Resiliency - Agrivoltaics
Connecting Solar Farms to Urban Agriculture - Petaluma Creamery

International Digital Ecosystem Architecture (IDEA)
Agricultural Infrastructure – Community Resiliency - Agrivoltaics
Connecting Solar Farms to Urban Agriculture - Petaluma Creamery