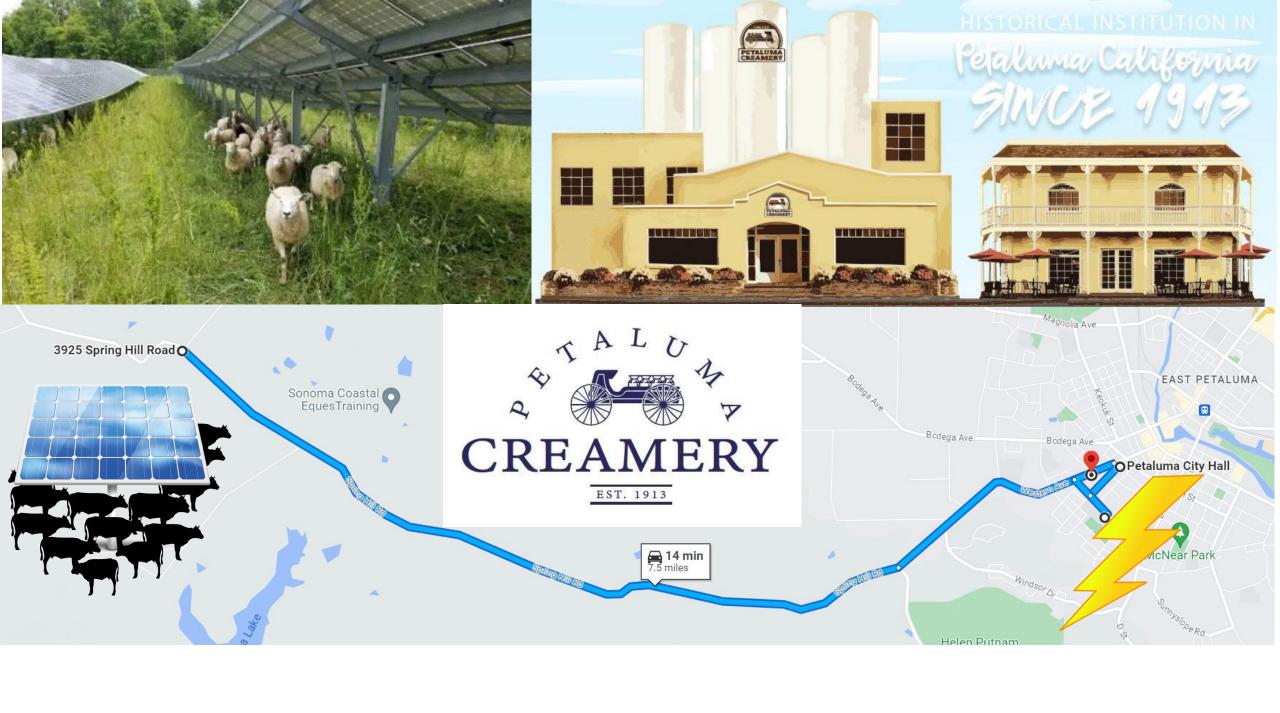

International Digital Ecosystem Architecture (IDEA)
Agricultural Infrastructure – Community Resiliency - Agrivoltaics
Connecting Solar Farms to Urban Agriculture - Petaluma Creamery

From the Green Button to the Orange Button

**OPetaluma High School** 

Agricultural Infrastructure – Community Resiliency - Agrivoltaics Connecting Solar Farms to Urban Agriculture - Petaluma Creamery

EAST PETALUMA

McNear Park

Microgrid – Clean Power from Agrivoltaics Solar Farms

Purple Water from Creamery to City Hall and High School

International Digital Ecosystem Architecture (IDEA)
Agricultural Infrastructure – Community Resiliency - Agrivoltaics
Connecting Solar Farms to Urban Agriculture - Petaluma Creamery

International Digital Ecosystem Architecture (IDEA)
Agricultural Infrastructure – Community Resiliency - Agrivoltaics
Connecting Solar Farms to Urban Agriculture - Petaluma Creamery

International Digital Ecosystem Architecture (IDEA)
Agricultural Infrastructure – Community Resiliency - Agrivoltaics
Connecting Solar Farms to Urban Agriculture - Petaluma Creamery