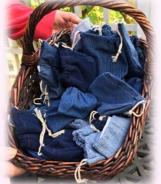

We have kept in touch with each other by phone, email and cards. Some of us have even gone the step further by utilizing zoom and by being active in the outreach of our church through The Circuit Riders, and by continuing to make and distribute prayer shawls. Some of us by having more time at home, have been dropping off food at neighboring shut-ins and helping them out in other ways. Keeping a safe distance. This year has been an opportunity to live out our UMW Pledge in perhaps a more varied way. We are looking forward to when we meet again, hopefully by September!