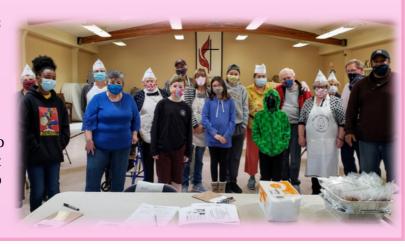

### March Madness

Almost \$850 was raised for our general fund at our recent "March Sandwich Madness" event on March 21st. More importantly a fun time was had by all and Pastor Mahsea started us off with prayer. Chef Kathleen [Mirtoni] had a well-oiled and organized assembly line of sandwich makers including Elba Aulich, Kristi Kinzel, Ellen Lopez, Connie Witherow, Ruth Ann Baker, Cathie & Leo Wierbick, Judy Solari, Chris & John Handley, Dennis Bull, Xander Crowell, Debbie Thompson and Jan Sechrist. Dave Sechrist, along with Don Harris as traffic controller, oversaw an eager and highly capable squad of carhops which included Niara Evans, CJ, Drew Gordan and Ayla Crowell.