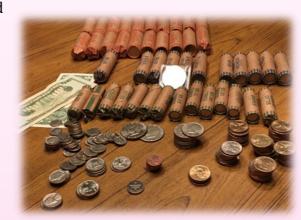

### Judas Bags

As of 4/6/2021 the church has received 2,036 coins of which 66 were dollar coins. A mix of Ike big silver dollars, Sacagawea Golden Dollar Coins, Susan B. Anthony Dollars and many of the Brass color Presidential

series dollar coins, some folding cash, one check, some pennies and other stuff.

Judy Solari & Don Harris rolled the coins and found a couple of surprises. Don took the one Canadian 5 dollar silver coin to the coin shop and received \$25.00 for it which is part of the total.

We laughed about a battery that looked like a nickel in one bag but did not find

a market for it. The nine pennies received are part of the total.

48 cloth bags and 22 plastic bags were returned for a total of \$516.29