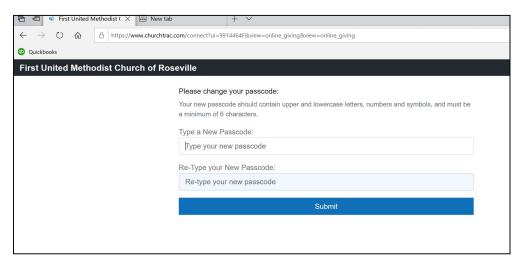

You will now be asked to create a passcode for yourself. Please write this down somewhere before submitting- then click on submit.

How sweet it is!! SUCCESS!!

If you already have a profile online (profiles for all members are already in the system) and your email matches the email in your profile your name will appear in the blue field instead of John's (thank you John for being my test subject).