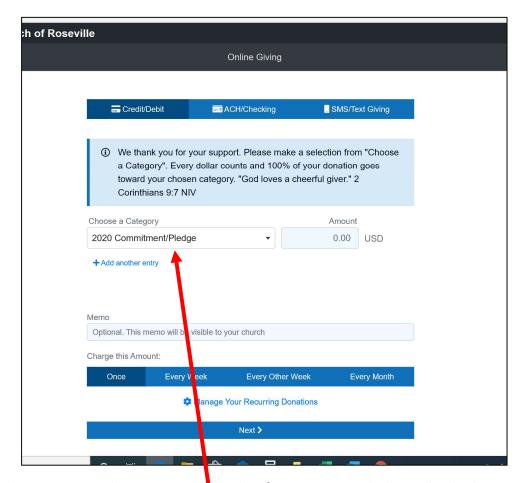

## Hang in there....

Here you have many selections to consider-first you can click on the little arrow next to "2020 Commitment/Pledge"

Now you will se a selection of giving opportunities, select one.

If you have pledged, please select the first (default) selection to add to your Pledge giving.

After selecting the Category, enter an amount. Now you have a few more options:

You can add a memo, make it a onetime donation "Once"

Or set it up to donate weekly, Every other Week or Every month

After making your selections and placing an amount, click on "Next"