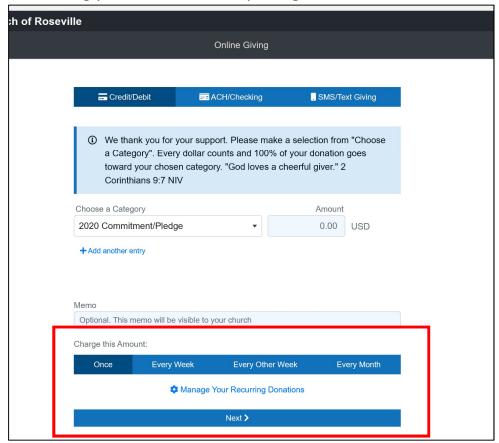

## Hang in there....

Here you have many selections to consider-first you can click on the little arrow next to "2020 Commitment/Pledge"

Now you will se a selection of giving opportunities, select one.

If you have pledged, please select the first (default) selection to add to your Pledge giving.

After selecting the Category, enter an amount. Now you have a few more options:

You can add a memo, make it a onetime donation "Once"

Or set it up to donate weekly, Every other Week or Every month

After making your selections and placing an amount, click on "Next"