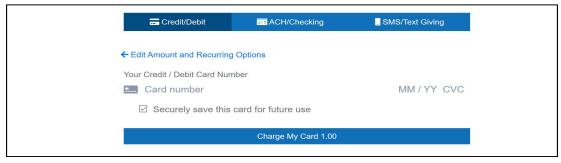

Now for the payment portion – you have 3 options –

Credit/Debit card-where you will enter your card # (which is what automatically shows up first) or ACH/Checking-where you will give your checking info-for direct withdrawal from your account or SMS/Text Giving where you can give straight from your phone via a text.