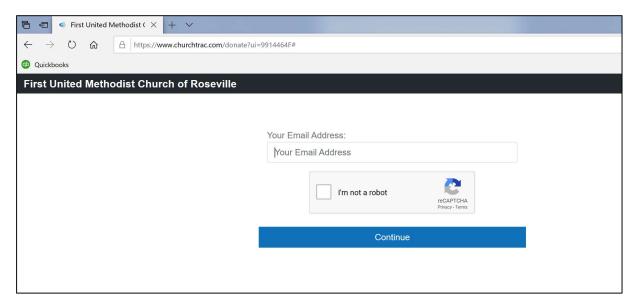

## https://www.churchtrac.com/donate?ui=9914464F

The window below will open up- Click on "Create an Account"

You will now see the window pictured below: enter your email address, then click on the square in front of "I'm not a robot" and click on "Continue"