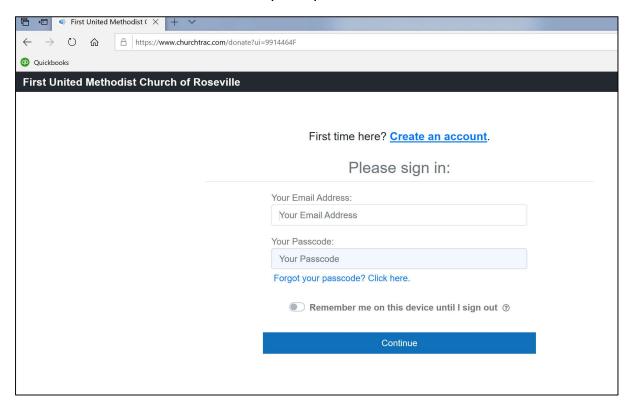

## https://www.churchtrac.com/donate?ui=9914464F

The window below will open up- Click on "Create an Account"

You will now see the window pictured below: enter your email address, then click on the square in front of "I'm not a robot" and click on "Continue"