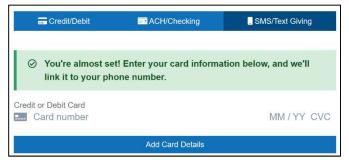

Now for the payment portion – you have 3 options –

Credit/Debit card-where you will enter your card # (which is what automatically shows up first) or ACH/Checking-where you will give your checking info-for direct withdrawal from your account or SMS/Text Giving where you can give straight from your phone via a text.

Select ACH/Checking and the window below will appear. You will have to scroll down to get to the whole page.

And the last one for sending funds via a text.

After you have entered the information, there will be a bar showing the amount you want to donate, and you can click on that and you are done.