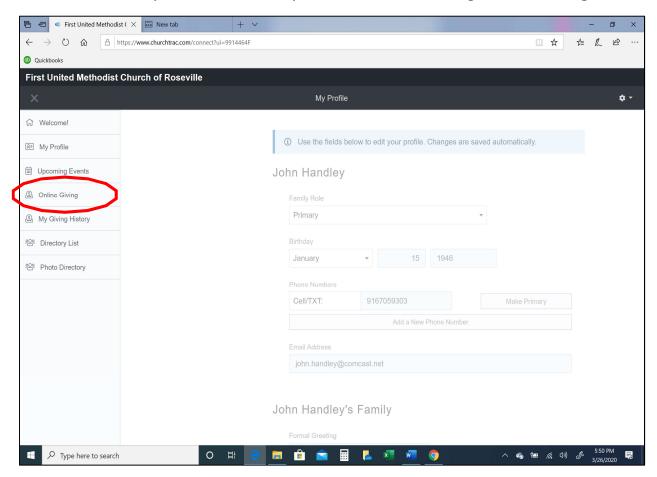

On the left you will see items you can access including "Online Giving"

Click on the "Online Giving" and the window on the next page will appear