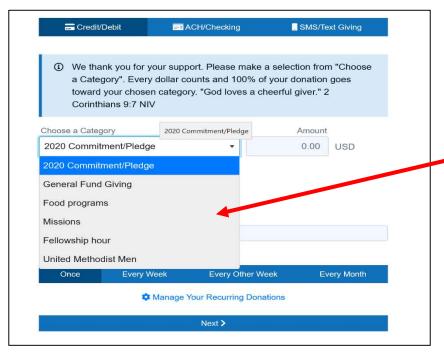

## Hang in there....

Here you have many selections to consider-first you can click on the little arrow next to "2020 Commitment/Pledge"

Now you will se a selection of giving opportunities, select one.

If you have pledged, please select the first (default) selection to add to your Pledge giving.