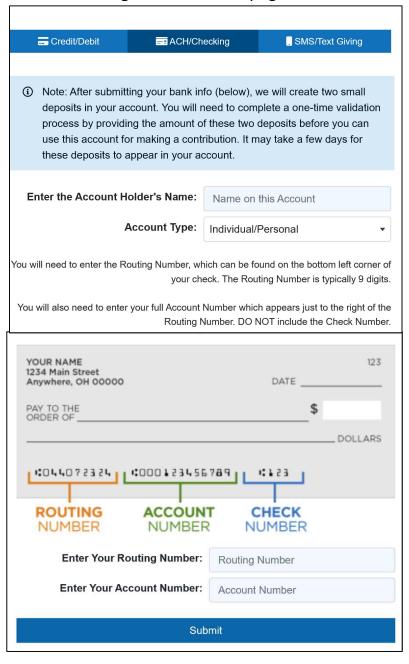

Now for the payment portion – you have 3 options –

Credit/Debit card-where you will enter your card # (which is what automatically shows up first) or ACH/Checking-where you will give your checking info-for direct withdrawal from your account or SMS/Text Giving where you can give straight from your phone via a text.

Select ACH/Checking and the window below will appear. You will have to scroll down to get to the whole page.

And the last one for sending funds via a text.

After you have entered the information, there will be a bar showing the amount you want to donate, and you can click on that and you are done.