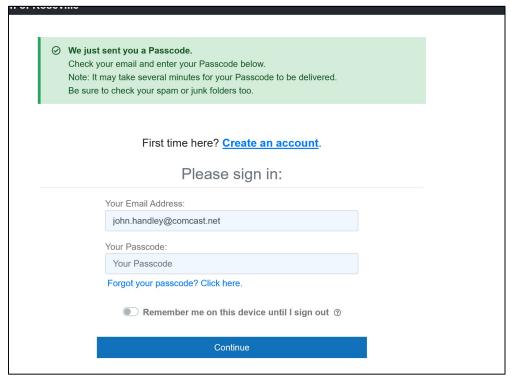

Next the screen below is what you will see – they are sending a temporary passcode (password) – go to you email and retrieve this passcode and enter it in the "Your Passcode" field and click on continue-DO NOT CLICK ON "Create an Account" again!