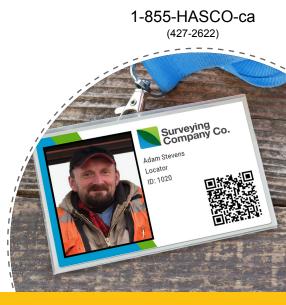

**ID Badges** 

SafeTapp can also be used to:

Injury

John Doe

Employee Name

Please circle the injured area

 $\bigcirc$ 

Scan BIStrainer generated ID badges, and

Report of Occu

Vehicle Accident Property Damage

Access the resulting list of training records

No QR code to scan? No problem. SafeTapp also allows for manual verification.

By entering a worker's certificate number and last name into SafeTapp, you can access details of their training, including the course title, expiry date, ID verification status, and more. By inputting a user ID, you can pull up a complete history of that worker's training, then click on a record to receive more information and view copies of their certificates.