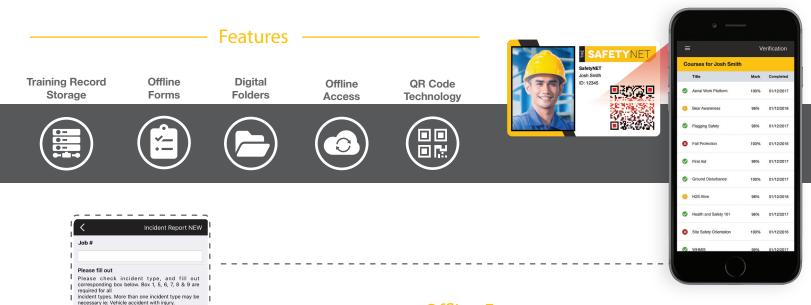

**ID Badges** 

SafeTapp can also be used to:

Injury

John Doe

Employee Name

Please circle the injured area

 $\bigcirc$ 

Scan BIStrainer generated ID badges, and

Report of Occu

Vehicle Accident Property Damage

Access the resulting list of training records

No QR code to scan? No problem. SafeTapp also allows for manual verification.

By entering a worker's certificate number and last name into SafeTapp, you can access details of their training, including the course title, expiry date, ID verification status, and more. By inputting a user ID, you can pull up a complete history of that worker's training, then click on a record to receive more information and view copies of their certificates.