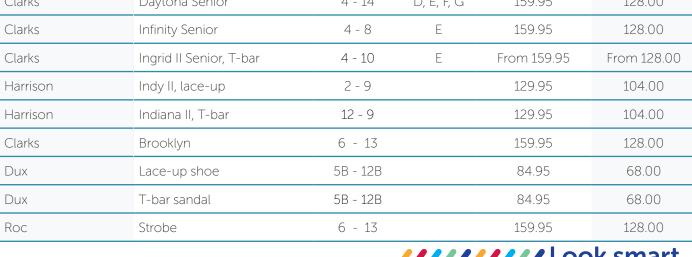

#### Preston South Primary School **Uniform Price List 2024/25**

| ACADEMIC            |                                                       |         |            |           | MIMARY SCHOOL |            |
|---------------------|-------------------------------------------------------|---------|------------|-----------|---------------|------------|
| ACADEMIC<br>UNIFORM | DESCRIPT                                              | ION     | :          | SIZES     | REGULAR PRICE | BUY EARLY  |
| Pullover            | Plain navy "v" neck, 80/20 wool nylon                 |         | А          | ll Sizes  | From 75.50    |            |
| Bomber Jacket       | Navy with sky blue stripes, press stud front, crest   |         | est 4      | 4Y - S    | 54.95         | 49.50      |
| Polar Fleece        | Navy polar fleece with full length zip, crest         |         | 4          | Y - 14Y   | 47.99         | 43.50      |
| Windcheater         | Navy blue, round neck, crest                          |         | 4          | 4Y - S    | 33.99         | 31.00      |
| Short Sleeve Polo   | Sky blue or white with navy crest                     |         | 4          | Y - XS    | 23.95         | 22.00      |
| Long Sleeve Polo    | Sky blue with navy crest                              |         | 4          | Y - XS    | 29.50         | 27.00      |
| Summer Dress        | Blue check                                            |         | 40         | C - 16C   | 51.00         | 47.00      |
| Short Sleeve Shirt  | White short sleeve shirt                              |         | А          | ll Sizes  | 34.99         | 32.00      |
| Tunic               | Royal, navy and gold check                            |         | 4          | Y - 14Y   | 66.00         |            |
| Skort               | Plain navy, pleated                                   |         | 4          | Y - 16Y   | 28.50         | 26.00      |
| Skivvy              | Plain white long sleeve                               |         |            | ll Sizes  | 18.95         |            |
| Short               | Navy, full elastic waist                              |         |            | ll Sizes  | 29.99         | 27.00      |
| Sport Short         | Plain navy stretch microfibre, elastic waist, pockets |         |            | Y - XS    | 34.99         | 32.00      |
| Track Pants         | Navy blue dux super fleece with zip leg               |         |            | -C - M    | From 36.99    | 33.50      |
|                     | Navy, double knee, poly cotton                        |         | А          | ll Sizes  | 37.50         | 34.00      |
| ACCESSORIES         | DESCRIPTION                                           |         |            | SIZES     | REGULAR PRICE | BUY EARLY  |
| School Bag          | Navy blue with crest                                  |         |            | ne Size   | 40.50         |            |
| Library Bag         | Navy blue with crest                                  |         |            | ne Size   | 12.95         |            |
| Microfibre Hat      | Navy hybrid with crest                                |         | F          | All Sizes | 21.50         | 19.50      |
| Socks               | White business socks - 3 pack                         |         | F          | All Sizes | 16.95         | 15.50      |
|                     | White anklet socks - 5 pack                           |         | ŀ          | All Sizes | 29.50         | 27.00      |
|                     | White sports sock, anklet - 3 pack                    |         | F          | All Sizes | 18.50         | 17.00      |
| SHOES               | DESCRIPTION                                           | SIZES   | WIDTHS     | REG       | ULAR PRICE    | BUY EARLY  |
| Clarks              | Daytona Youth                                         | 8 - 3.5 | D, E, F, C | , i       | 149.95        | 120.00     |
| Clarks              | Daytona Senior                                        | 4 - 14  | D, E, F, C | ,<br>,    | 159.95        | 128.00     |
| Clarks              | Infinity Senior                                       | 4 - 8   | Е          |           | 159.95        | 128.00     |
| Clarks              | Ingrid II Senior, T-bar                               | 4 - 10  | E          | Fr        | om 159.95     | rom 128.00 |
| Harrison            | Indy II, lace-up                                      | 2 - 9   |            |           | 129.95        | 104.00     |
|                     |                                                       |         |            |           |               |            |