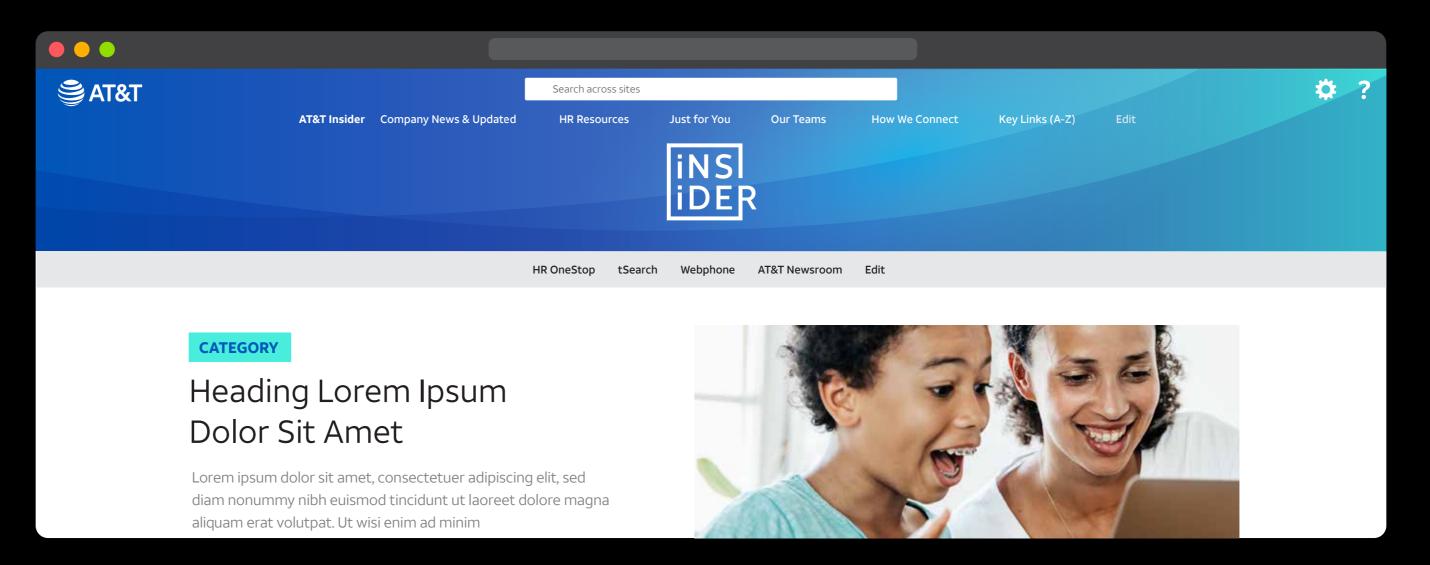

#### **OPTION 1**

B

D

Intranet Header Application

Progressive
2D with Depth
Abstract Energy
Vibrance & Contrast

The word "inside" – derived from Insider – is held visually inside a container allowing the "R" to punctuate the wordmark.

The encapsulated type symbolizes prioritization, organization, control, safekeeping, archival.