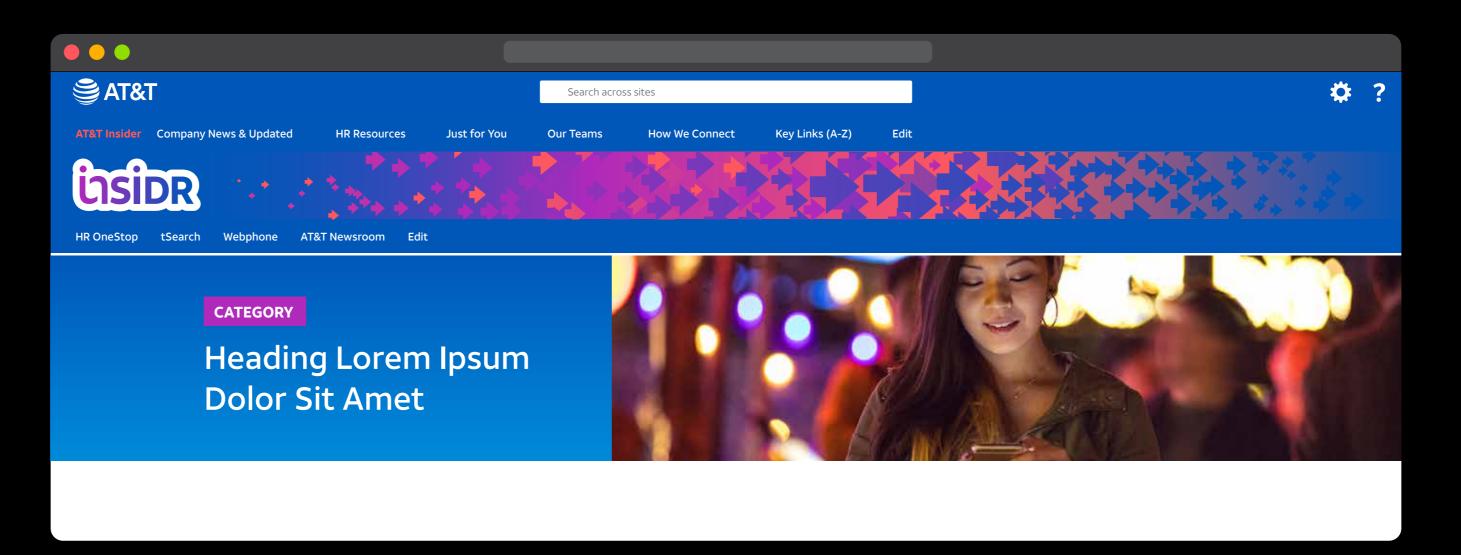

#### **OPTION 1**

B

D

Intranet Header Application

Progressive
2D with Depth
Abstract Energy
Vibrance & Contrast

The word "inside" – derived from Insider – is held visually inside a container allowing the "R" to punctuate the wordmark.

The encapsulated type symbolizes prioritization, organization, control, safekeeping, archival.