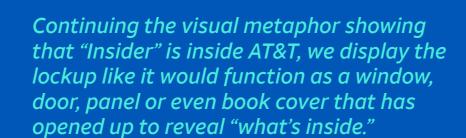

#### **OPTION 1**

B

D

Intranet Header Application

Progressive
2D with Depth
Abstract Energy
Vibrance & Contrast

The word "inside" – derived from Insider – is held visually inside a container allowing the "R" to punctuate the wordmark.