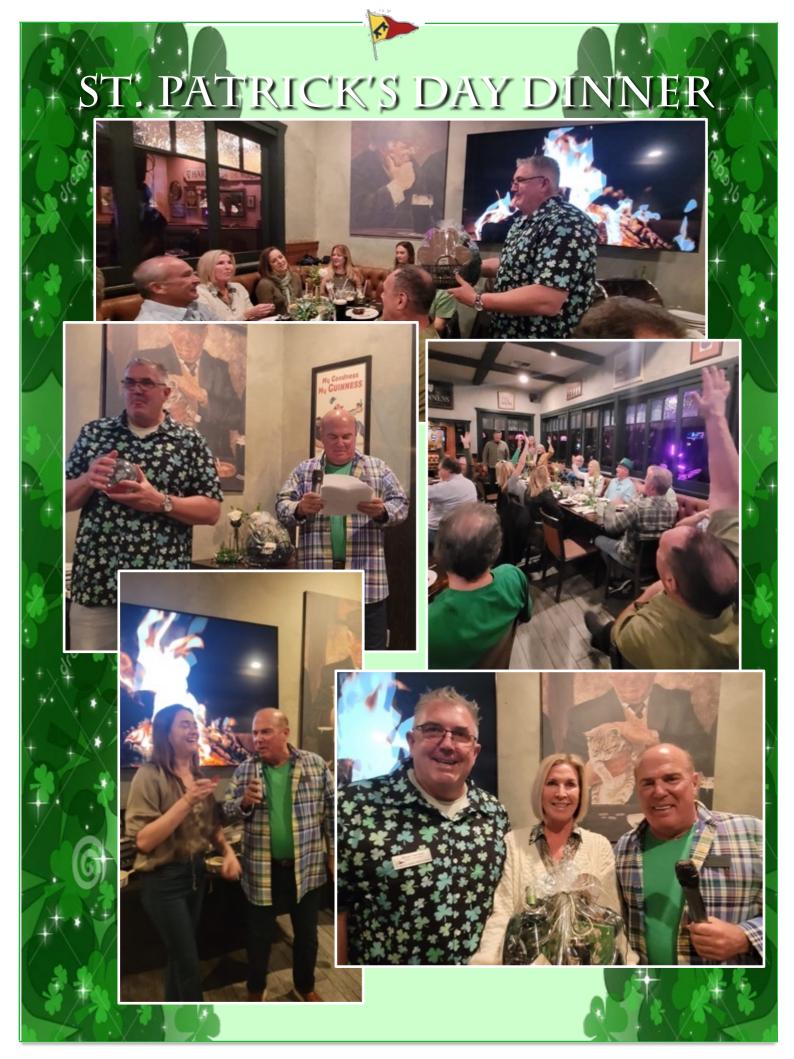

Our St. Patrick's Day event in March was very successful. I unfortunately did not attend, but I have received very positive reviews that the food, service, and party was a lot of fun. Thank you, Rear Commodore Randall, and Marji for all you do. Now you both get a couple of months off to enjoy the cruises. Our next event is the famous Newport Lighthouse Cruise which is always fun. Our Vice Commodore Rasulo along with the Cruise Captains have planned some great things to do. I am eager to get out of my slip, get to Newport and have some fun with the WCYC boaters.

### **Greetings WCYC Family!**

The St. Patrick's Day dinner at Hennessey's was a huge success. A big thank you to Marji for her fabulous decorating of the event. The tables looked wonderful! A big thank you to Maureen for putting together a wonderful raffle basket for the evening. It was great to see so many faces at the dinner. Fun was had by all.