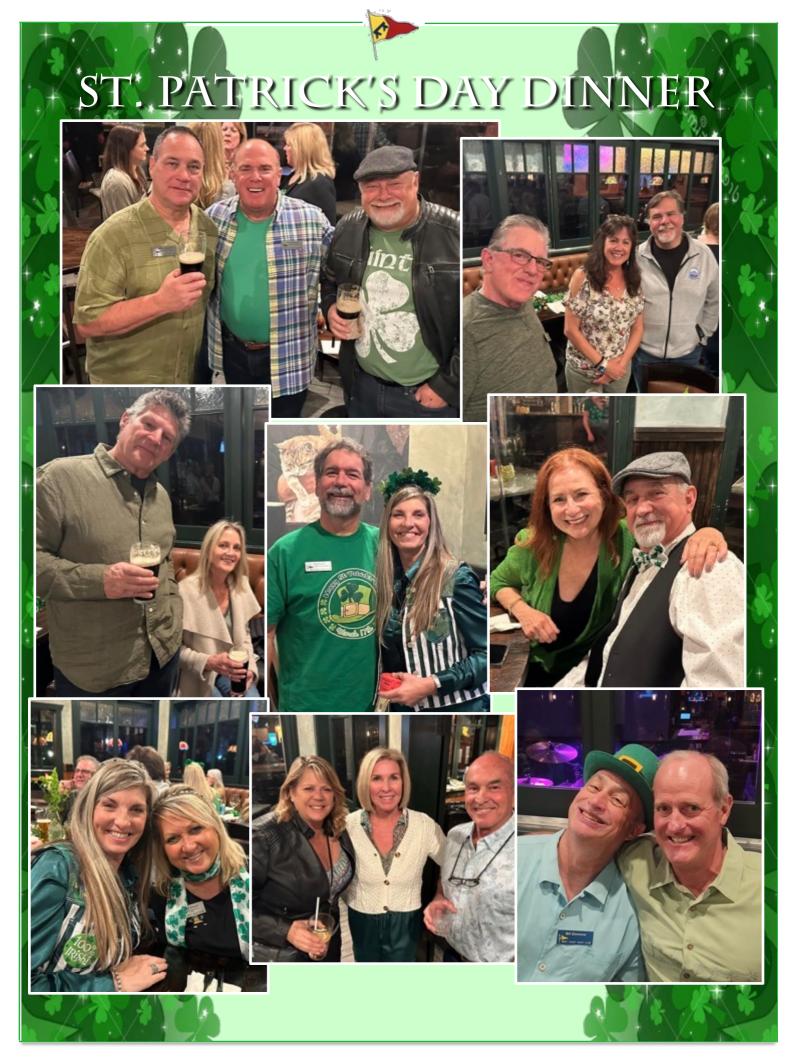

Our St. Patrick's Day event in March was very successful. I unfortunately did not attend, but I have received very positive reviews that the food, service, and party was a lot of fun. Thank you, Rear Commodore Randall, and Marji for all you do. Now you both get a couple of months off to enjoy the cruises. Our next event is the famous Newport Lighthouse Cruise which is always fun. Our Vice Commodore Rasulo along with the Cruise Captains have planned some great things to do. I am eager to get out of my slip, get to Newport and have some fun with the WCYC boaters.

### **Greetings WCYC Family!**

The St. Patrick's Day dinner at Hennessey's was a huge success. A big thank you to Marji for her fabulous decorating of the event. The tables looked wonderful! A big thank you to Maureen for putting together a wonderful raffle basket for the evening. It was great to see so many faces at the dinner. Fun was had by all.