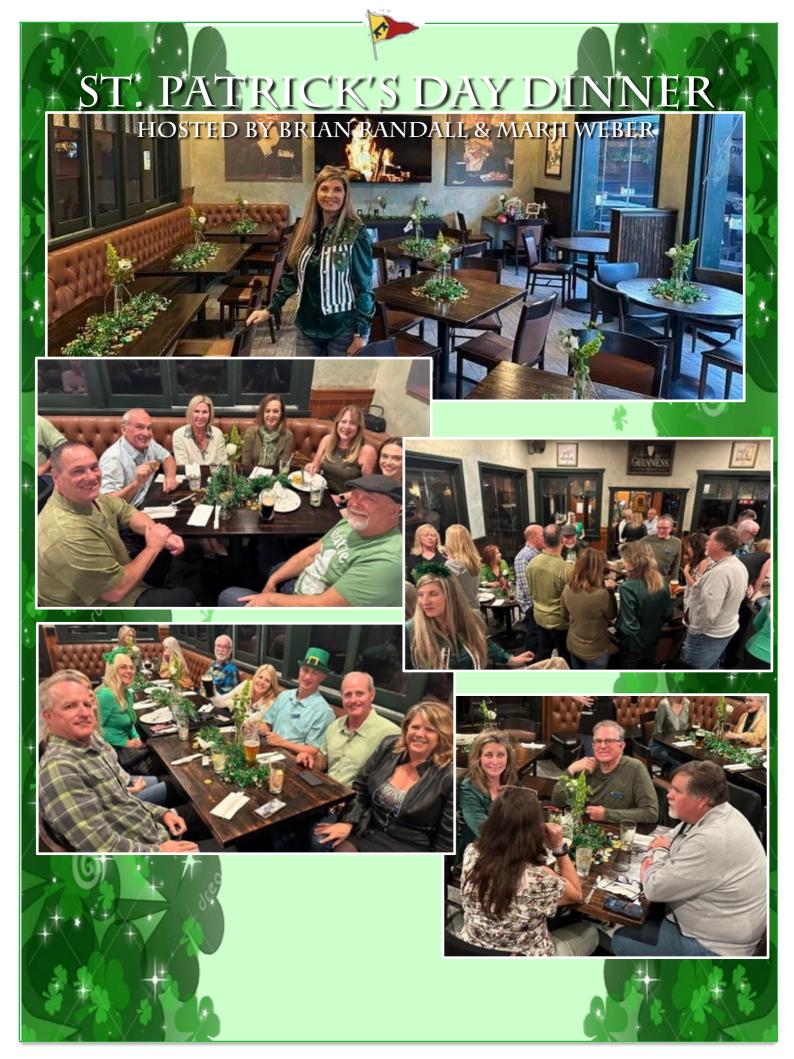

Our St. Patrick's Day event in March was very successful. I unfortunately did not attend, but I have received very positive reviews that the food, service, and party was a lot of fun. Thank you, Rear Commodore Randall, and Marji for all you do. Now you both get a couple of months off to enjoy the cruises. Our next event is the famous Newport Lighthouse Cruise which is always fun. Our Vice Commodore Rasulo along with the Cruise Captains have planned some great things to do. I am eager to get out of my slip, get to Newport and have some fun with the WCYC boaters.

### **Greetings WCYC Family!**

The St. Patrick's Day dinner at Hennessey's was a huge success. A big thank you to Marji for her fabulous decorating of the event. The tables looked wonderful! A big thank you to Maureen for putting together a wonderful raffle basket for the evening. It was great to see so many faces at the dinner. Fun was had by all.