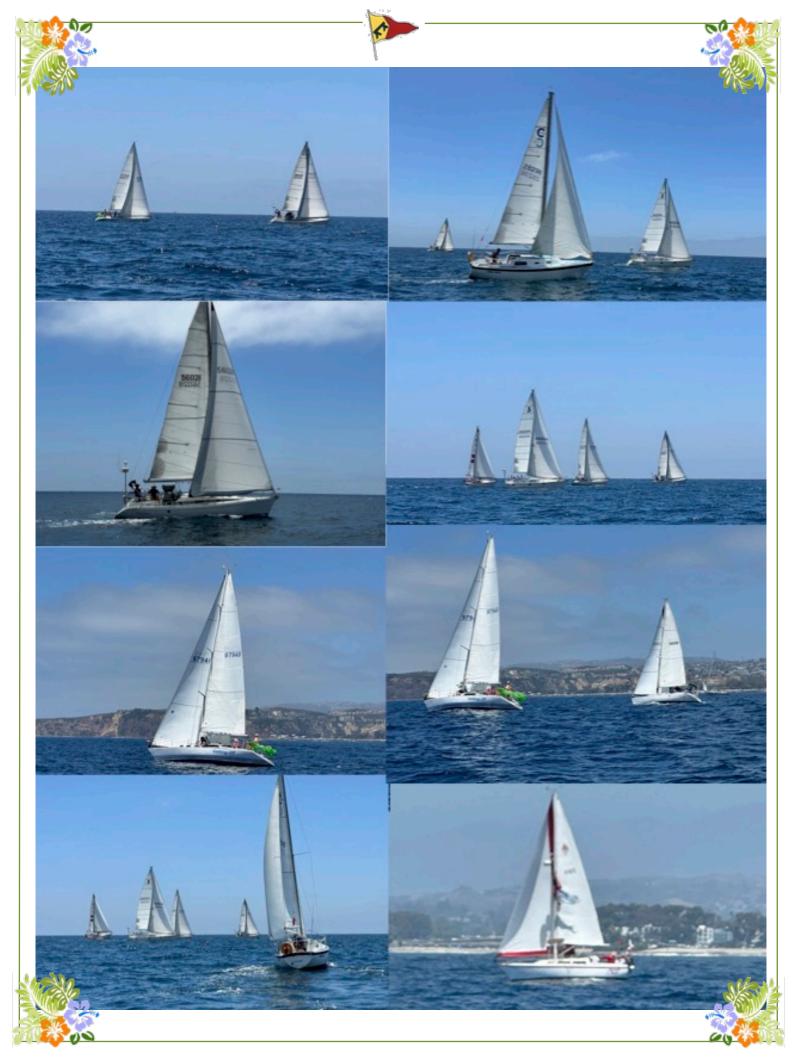

A big thank you to all who helped put together the 11th annual Tiki Regatta. This year we officially registered in Regatta Network and had 6 entries to the race. We were very excited to bring in 2 boats that had never raced before - Bryan Chalais and Nick Papageorges (way to go fellas!) After a wonderful Captains meeting (thank you John Kossa for the fantastic breakfast burritos, danish and coffee), the Race Committee Boat headed out to the open ocean. (Thank you to the Monk's and their beautiful yacht "Fluke" for taking on the Committee boat responsibilities.) We had 5 boats make it to the starting line; Running Water, Getting Off, Fortuity, Sea Salt, and Mermaid Trap. The wind was blowing close to 8 knots and we chose Course "9" a 5 mile loop (SF, A, G, W,A, Finish) Everyone started without penalty and the fun began: including cannon fire, pirate music, amazing decorations and well..... there was even some reports of fishing occurring on the mark set boat - Aquaholic (You're welcome Mike Wagner!) It was a beautiful day on the water and fun was had by all. A big shout out to our race committee; Ed Sicard, Scott Ryan, Cindy Ryan, John Kossa, Dave Monk, and Mike Wagner for running the flags, checking boats in and keeping the time. Your help was outstanding. The post race party touted over 50 members in attendance and the tacos were amazing! Thank you to everyone.... It certainly takes a village!!!