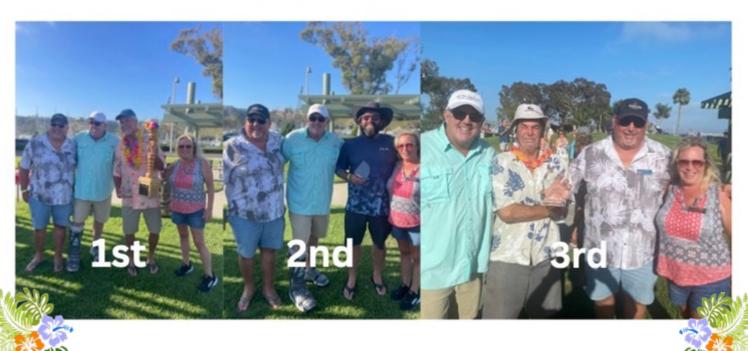

The final standings were as follows:

1st - Getting Off - Walter Folsom

2nd - Fortuity - Bryan Chalais

3rd - Sea Salt - Billy Hancock

4th - Running Water - Dino (Phil Bellafaire)

5th - Mermaid Trap - Nick Papageorges

**Blondie Trophy:** 

Walter Folsom (1st place - WCYC Boat)