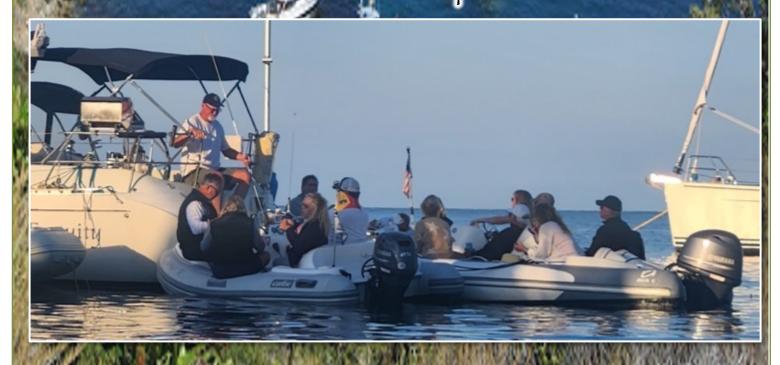

Cruise Captains: The Riddles & The Threlkelds Cruise Report by Chip Riddle

We had a great cruise with 11 WCYC boats in Cherry Cove. Beautiful calm, clear water which a few tested the 70 degree water!

Friday Brats and potato salad kicked off the weekend!

Cruise Captains: The Threlkelds & The Riddles Cruise Report by

Party all day Saturday culminated with a fabulous Progressive Dinner, with several boats participating, it made for a lot of fun... and a lot of great food!