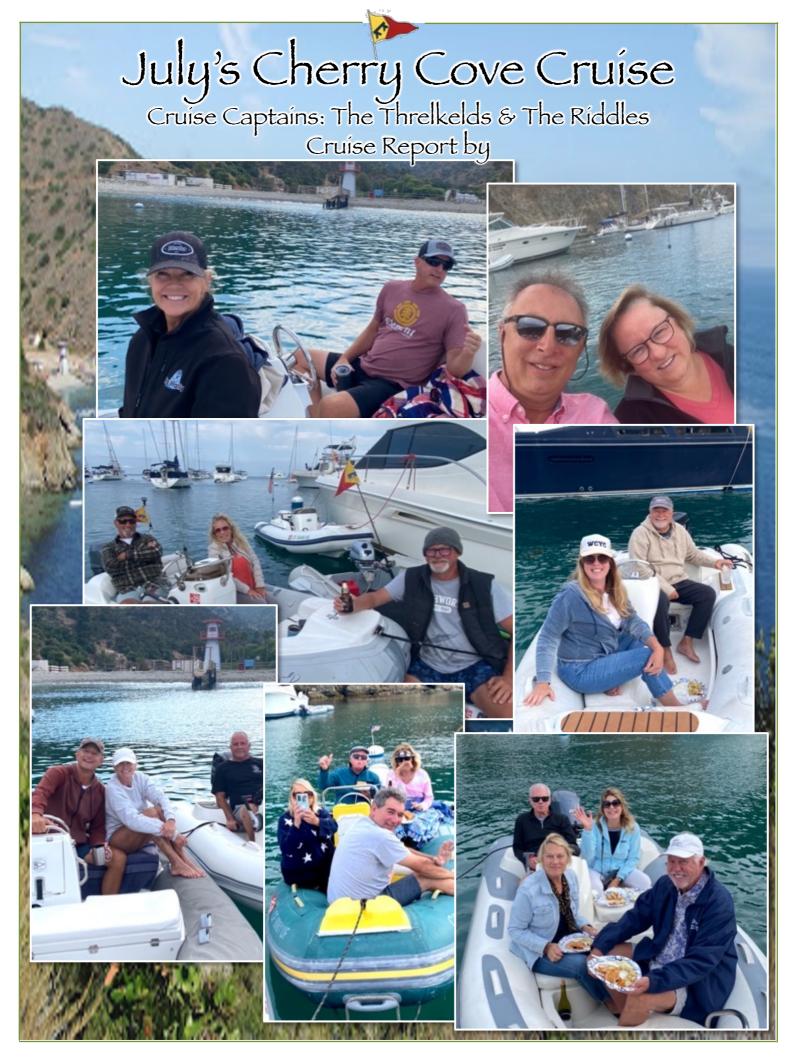

Cruise Captains: The Riddles & The Threlkelds Cruise Report by Chip Riddle

We had a great cruise with 11 WCYC boats in Cherry Cove. Beautiful calm, clear water which a few tested the 70 degree water!

Friday Brats and potato salad kicked off the weekend!

Cruise Captains: The Threlkelds & The Riddles Cruise Report by

Party all day Saturday culminated with a fabulous Progressive Dinner, with several boats participating, it made for a lot of fun... and a lot of great food!

- Gin & Juice and Mojitos-Christie & Chip
- ~ Homemade Meatballs and Pasta ~ Brian & Jean
  - ~ Pasta Salad ~ Gary & Estella
- Brisket and Christie's magnificent Mac n Cheese -Christie & Chip & Valerie
  - Crepes with Fresh Fruit & Cream -David & Monique