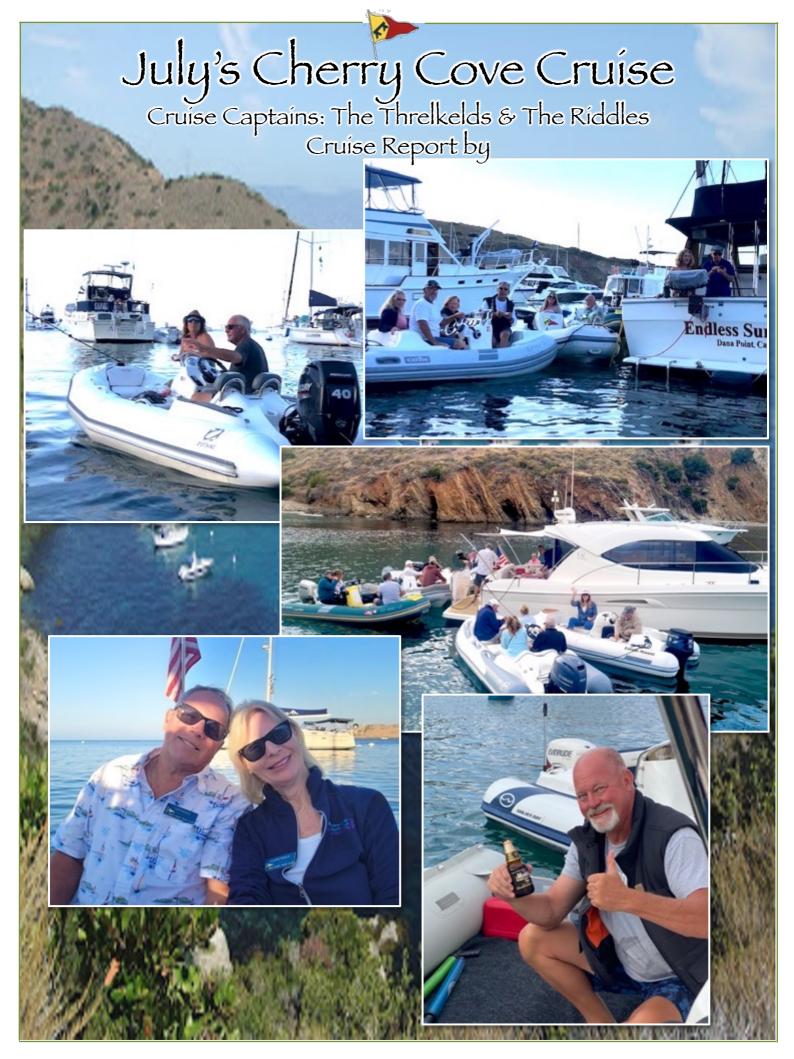

Cruise Captains: The Riddles & The Threlkelds Cruise Report by Chip Riddle

We had a great cruise with 11 WCYC boats in Cherry Cove. Beautiful calm, clear water which a few tested the 70 degree water!

Friday Brats and potato salad kicked off the weekend!

Cruise Captains: The Threlkelds & The Riddles Cruise Report by

Party all day Saturday culminated with a fabulous Progressive Dinner, with several boats participating, it made for a lot of fun... and a lot of great food!

- Gin & Juice and Mojitos-Christie & Chip
- ~ Homemade Meatballs and Pasta ~ Brian & Jean
  - ~ Pasta Salad ~ Gary & Estella
- Brisket and Christie's magnificent Mac n Cheese -Christie & Chip & Valerie
  - Crepes with Fresh Fruit & Cream -David & Monique