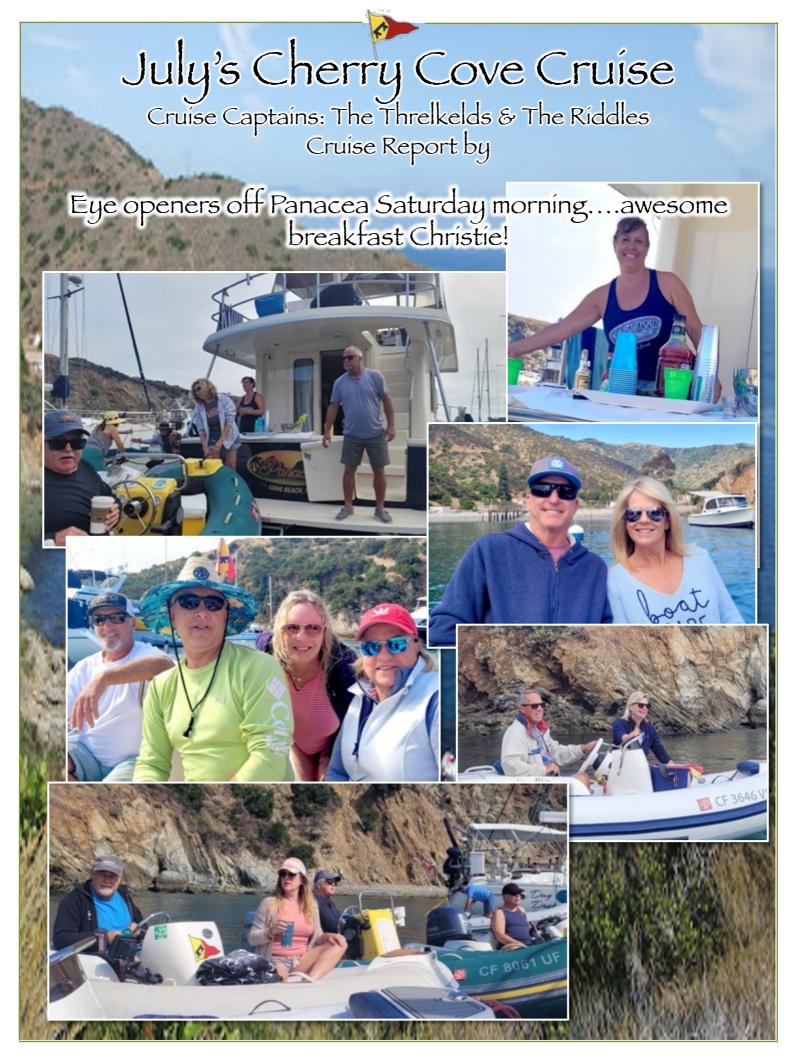

Cruise Captains: The Riddles & The Threlkelds Cruise Report by Chip Riddle

We had a great cruise with 11 WCYC boats in Cherry Cove. Beautiful calm, clear water which a few tested the 70 degree water!

Friday Brats and potato salad kicked off the weekend!

Cruise Captains: The Threlkelds & The Riddles Cruise Report by

Party all day Saturday culminated with a fabulous Progressive Dinner, with several boats participating, it made for a lot of fun... and a lot of great food!

- Gin & Juice and Mojitos-Christie & Chip
- ~ Homemade Meatballs and Pasta ~ Brian & Jean
  - ~ Pasta Salad ~ Gary & Estella
- Brisket and Christie's magnificent Mac n Cheese -Christie & Chip & Valerie
  - Crepes with Fresh Fruit & Cream -David & Monique