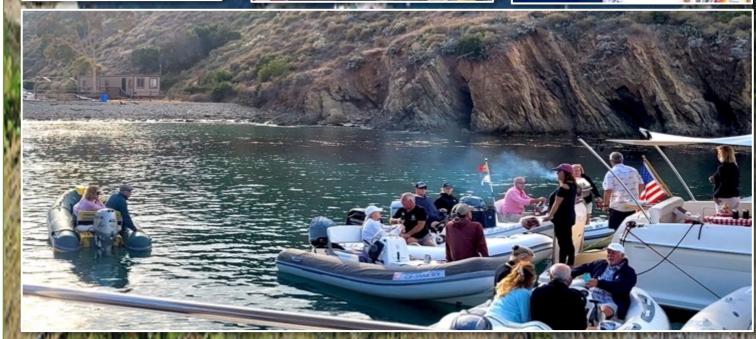

Cruise Captains: The Riddles & The Threlkelds Cruise Report by Chip Riddle

We had a great cruise with 11 WCYC boats in Cherry Cove. Beautiful calm, clear water which a few tested the 70 degree water!

Friday Brats and potato salad kicked off the weekend!

Cruise Captains: The Threlkelds & The Riddles Cruise Report by

Party all day Saturday culminated with a fabulous Progressive Dinner, with several boats participating, it made for a lot of fun... and a lot of great food!