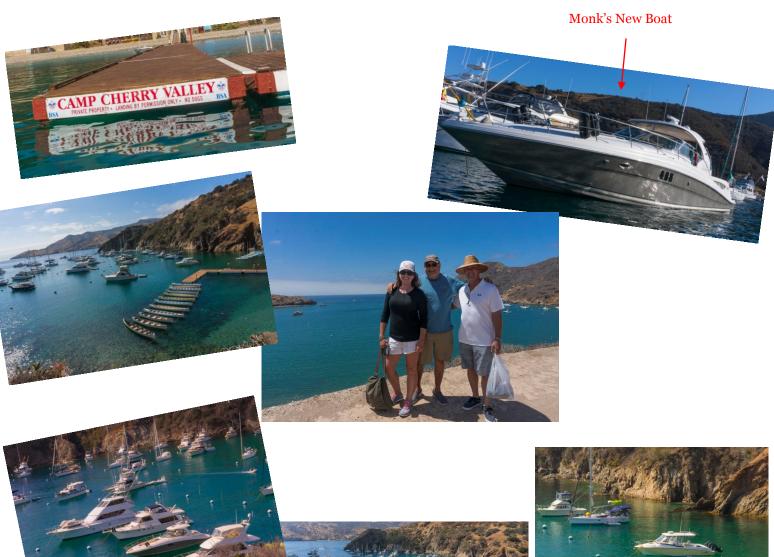

## **ISTHMUS/CHERRY COVE CRUISE**

Thank You Jim and Maggie for hosting this event. Also to the Keyser's for stepping in on Friday for Jim and Maggie. Everyone had a relaxing time and the Monks got to try out their new boat. Check out the pictures from the cruise. Thanks Gina for the beautiful pictures!