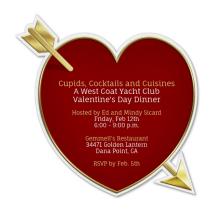

Our first event for this year is the Valentines dinner. It is being held at Gemmel's in Dana Point. We will be passing out the 2016 stickers for the Membership Cards. Please see Cindy Gill for your stickers. If you are unable to attend your stickers will be mailed to you.

# Valentine's Dinner Party Friday, February 12th

6:00 – 7:00 p.m. Board Meeting/Cocktail Hour 7:00 – 9:00 p.m. Dinner \$40.00 per person

Ship's Store will be at the dinner so remember to bring your cash or checkbook if you'd like to purchase items. If you're interested in items we don't currently have let our Ships Store, Mindy, know.