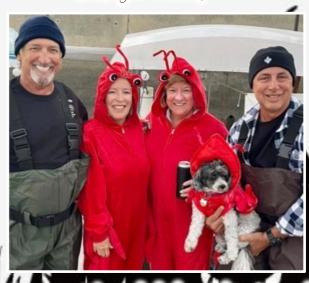

There were 2 couples that dressed in the same theme. Most Creative: Groves & Fiorillos. (Mike & Steve Lobster fisherman with their wives Donna & Cindy as lobsters, with special guest Sammy the lobster-dog).