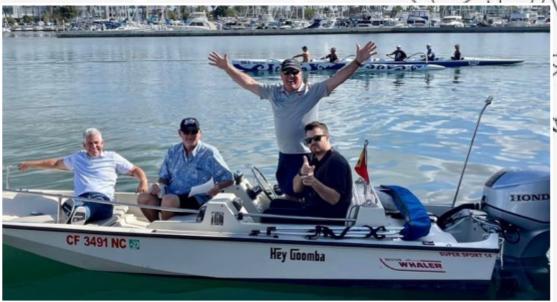

John and Crezlun Kossa, as they always do, put on an amazing Spooktacular cruise for us all. Crezlun always produces fun things to do and keeps us on our toes, while John is always a great host. They are definitely a great team! We had 13 boats who traveled to Long Beach from Dana Point, Newport Beach, and Cabrillo, all meeting at the Long Beach Yacht Club. The staff at the club were amazing. They helped all the boats get to the docks, helped us with electrical needs, set anchors and were pleasant to work with. The food from our members on Friday night was creative. From Mummy Jalapeno's to Green Deviled Eggs, it was all good. Saturday, Eye Openers are always fun to start off the day. That night Crezlun set up a Chili Bar which was delicious complete with Cornbread. Who knew you could put Frito's in your chili, and it was good. All the costumes were impressive. The Dinghy Scavenger Hunt they planned gave us all an experience through Long Beach Harbor, Naples, and Las Alamitos Bay, which definitely opened my eyes to Long Beach and how big it is and how much fun you can have. I loved everyone getting into the spirit of Halloween even at our age. We had several Birthday's we celebrated at the cruise. Marji Weber, Richard Hepner, Tom Rasulo, Drew Von Gremp, and Julie Zimmerer.

Cruise Captains: John & Crezlun Kossa Cruise Report By: Crezlun Kossa

The Halloween themed cruise to LBYC had a total of 11 boats attend. The fantastic marine operations staff at LBYC assisted 6 boats to med-tie safely (Sadie Mae, Yankee Belle, Liquid Therapy, Moist Obsession, The Box Office & Big Wally) & 5 side-tie. (Genty Lee, Remedy, Anchors Aweigh, Panacea & Siren Song) Bill & Julie Zimmerer's were guests on Big Wally & Darin Blizard kept his boat in his slip & came over with his dinghy.