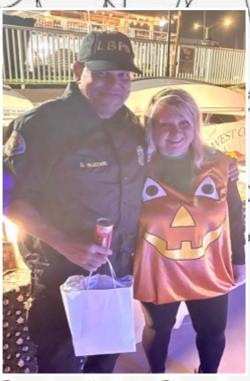

Rest Overall: Darin Blizzard (Long Beach PD. He protected the city of LB for 23 years. Thank you Darin!)

A huge THANK YOU to everyone for dressing up. We ended the night with a dock dance party.