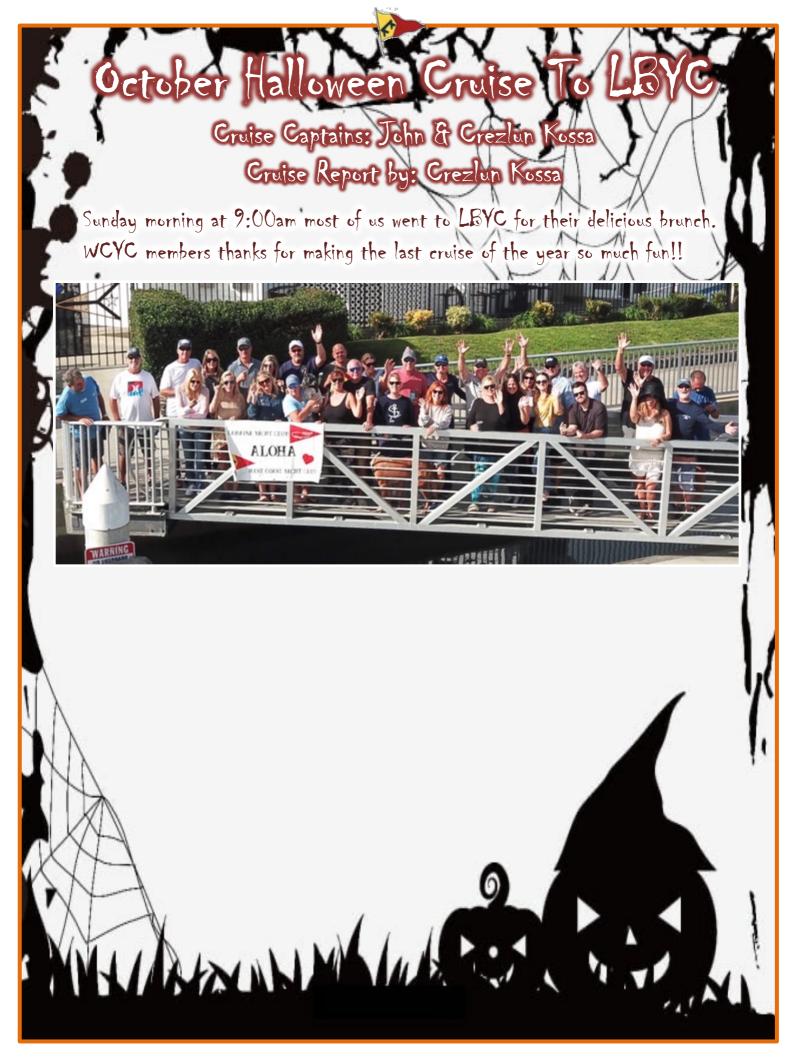

Cruise Captains: John & Crezlun Kossa Cruise Report By: Crezlun Kossa

The Halloween themed cruise to LBYC had a total of 11 boats attend. The fantastic marine operations staff at LBYC assisted 6 boats to med-tie safely (Sadie Mae, Yankee Belle, Liquid Therapy, Moist Obsession, The Box Office & Big Wally) & 5 side-tie. (Genty Lee, Remedy, Anchors Aweigh, Panacea & Siren Song) Bill & Julie Zimmerer's were guests on Big Wally & Darin Blizard kept his boat in his slip & came over with his dinghy.

Cruise Captains: John & Crezlun Kossa Cruise Report by: Crezlun Kossa

On Friday night Mike & Sheri Sandler, Rod Covarrubias & Tammy Huntley drove down for the spooky appetizer competition.

There were so many deliciously spooky creations to choose from. Thank you everyone for being so creative! It was a tough decision with so many fabulous options, but the winner of the appetizer contest was Marji Weber!

## Cruise Captains: John & Crezlun Kossa Cruise Report By: Crezlun Kossa

9:00am Saturday morning had a Bloody Mary & Mimosa bar with some Baileys & cold brew breakfast shots. Breakfast was an egg casserole & fruit bowl. The egg casserole didn't cooperate & was served 40 mins later than planned. I appreciate everyone's patience & help with my cooking timing mistake.

At 10:30am the scavenger hunt began. We had 8 teams take off through the harbor to search for the clues. You not only had to be the first back to the dock, but your written answer had to match the pictures you took with your phone. Only 2 teams had 100%.

## Cruise Captains: John & Crezlun Kossa Cruise Report by: Crezlun Kossa

1st Place winners: Team Gimpy Goombas (Tom Rasulo & guests) 2nd Place winnes: Team Truly (Darin Blizard & guest).

The chili bar & cornbread dinner started on time at 6:00pm. Perspective member Nick Papageorges had alternator issues with Mermaid Trap so he drove down to attend the dinner & costume contest.

## Cruise Captains: John & Crezlun Kossa Cruise Report by: Crezlun Kossa

The costume contest was an extremely difficult decision. Everyone took it seriously & dressed up. John & I decided that we wanted to go with the authentic costumes....

# October Halloween Cruise o Cruise Captains: John & Crezlun Kossa

Cruise Report by: Crezlun Kossa

Cruise Captains: John & Crezlun Kossa Cruise Report by: Crezlun Kossa

Best couple: Bill & Julie Zimmerer (German Oktoberfest) og).

There were 2 couples that dressed in the same theme. Most Creative: Groves & Fiorillos. (Mike & Steve Lobster fisherman with their wives Donna & Cindy as lobsters, with special guest Sammy the lobster-dog).

Rest Overall: Darin Blizzard (Long Beach PD. He protected the city of LB for 23 years. Thank you Darin!)

A huge THANK YOU to everyone for dressing up. We ended the night with a dock dance party.