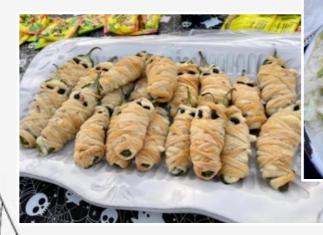

John and Crezlun Kossa, as they always do, put on an amazing Spooktacular cruise for us all. Crezlun always produces fun things to do and keeps us on our toes, while John is always a great host. They are definitely a great team! We had 13 boats who traveled to Long Beach from Dana Point, Newport Beach, and Cabrillo, all meeting at the Long Beach Yacht Club. The staff at the club were amazing. They helped all the boats get to the docks, helped us with electrical needs, set anchors and were pleasant to work with. The food from our members on Friday night was creative. From Mummy Jalapeno's to Green Deviled Eggs, it was all good. Saturday, Eye Openers are always fun to start off the day. That night Crezlun set up a Chili Bar which was delicious complete with Cornbread. Who knew you could put Frito's in your chili, and it was good. All the costumes were impressive. The Dinghy Scavenger Hunt they planned gave us all an experience through Long Beach Harbor, Naples, and Las Alamitos Bay, which definitely opened my eyes to Long Beach and how big it is and how much fun you can have. I loved everyone getting into the spirit of Halloween even at our age. We had several Birthday's we celebrated at the cruise. Marji Weber, Richard Hepner, Tom Rasulo, Drew Von Gremp, and Julie Zimmerer.

Cruise Captains: John & Crezlun Kossa Cruise Report by: Crezlun Kossa

On Friday night Mike & Sheri Sandler, Rod Covarrubias & Tammy Huntley drove down for the spooky appetizer competition.

There were so many deliciously spooky creations to choose from. Thank you everyone for being so creative! It was a tough decision with so many fabulous options, but the winner of the appetizer contest was Marji Weber!

She made deviled eggs that looked like green bloodshot eyes & a crudite platter that the dip was in a brown bread coffin with a skeleton cryptkeeper.