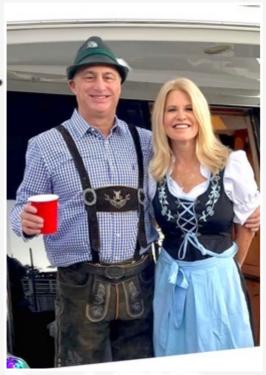

# October Halloween Cruise o Cruise Captains: John & Crezlun Kossa

Cruise Report by: Crezlun Kossa

Cruise Captains: John & Crezlun Kossa Cruise Report by: Crezlun Kossa

Best couple: Bill & Julie Zimmerer (German Oktoberfest) og).