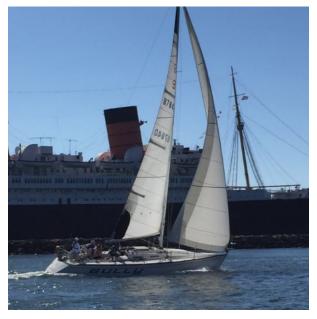

#### CRUISE TO LONG BEACH - OCTOBER 2016

Thank you Mike and Kathy Lindstrom and Steve and Brenda VandenBerg for hosting the cruise at Long Beach. Everyone had a great time and the effort you put in is much appreciated.

The cruise started off with appetizers and dinner at the Long Beach Yacht Club. For those of you who sailed/motored it was a long day and we ended the night early.

Saturday began with a beautiful morning and a breakfast buffet hosted by our cruise captains. In the afternoon, the Lindstrom's took us for a cruise to the Queen Mary and San Pedro. Pretty spectacular view from the ocean. Some pictures below.