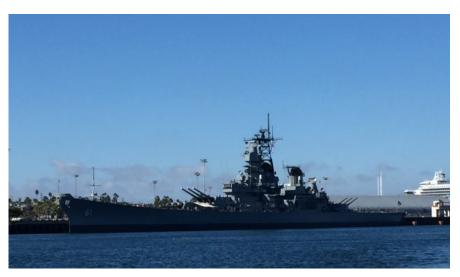

#### CRUISE TO LONG BEACH - OCTOBER 2016

Thank you Mike and Kathy Lindstrom and Steve and Brenda VandenBerg for hosting the cruise at Long Beach. Everyone had a great time and the effort you put in is much appreciated.

The cruise started off with appetizers and dinner at the Long Beach Yacht Club. For those of you who sailed/motored it was a long day and we ended the night early.

Saturday began with a beautiful morning and a breakfast buffet hosted by our cruise captains. In the afternoon, the Lindstrom's took us for a cruise to the Queen Mary and San Pedro. Pretty spectacular view from the ocean. Some pictures below.