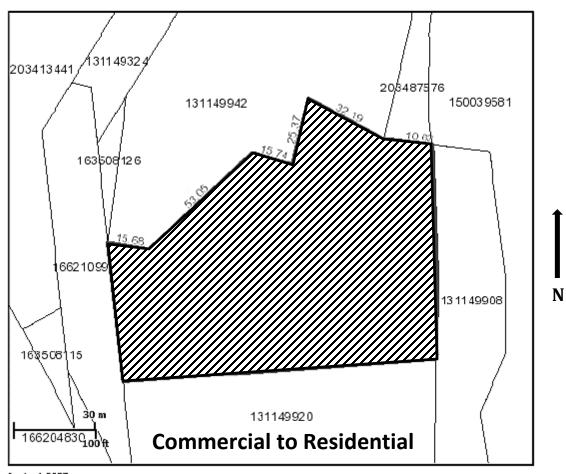

- 2. Map 1 Future Land Use Map, which forms part of Bylaw No. 8/89, is amended by:
  - a. Redesignating from Commercial to Residential, all of Parcel AC, Plan 93B00155 Ext. 0, being surface parcel no. 131149919, as shown within the bold line and hatched in the attached reference map labelled "Schedule A".
  - b. Redesignating from Residential to Commercial, all of Lot 10, Block 2, Plan 101864572 Ext. 0, being surface parcel no. 154201474, as shown within the bold line and hatched in the attached reference map labelled "Schedule B".
  - c. Redesignating from Residential to Commercial, all of Parcel J, Plan 92B15936 Ext. 1, being surface parcel no. 164270820, as shown within the bold line and hatched in the attached reference map labelled "Schedule C".
  - d. Redesignating from Residential to Commercial, all of Parcel L, Plan 101965125 Ext. 0, being surface parcel no. 164270831, as shown within the bold line and hatched in the attached reference map labelled "Schedule D".

REQUEST DATE: Wed Mar 27 11:13:21 GMT-0600 2010

Scale: 1:2257 Owner Name(s):

Municipality: RESORT VILLAGE OF COCHIN Area: 0.911 hectares (2.25 acres) Title Number(s): 146411131 Converted Title Number: 97B00779 Ownership Share: 1:1

Parcel Class: Parcel (Generic)

Land Description: Blt/Par AC-Plan 93B00155 Ext 0

Source Quarter Section: SW-30-47-16-3

Commodity/Unit: NotApplicable

DISCLAIMER: THIS IS NOT A PLAN OF SURVEY If its a constitution of plans to assist in identifying the location, size and strape of a parcel in relation to other parcels. Parcel boundaries and area may have been adjusted to it with adjacent parcels. To determine adjust boundaries, dimensions or area of any parcel, retir to the plan, or consult a surveyor