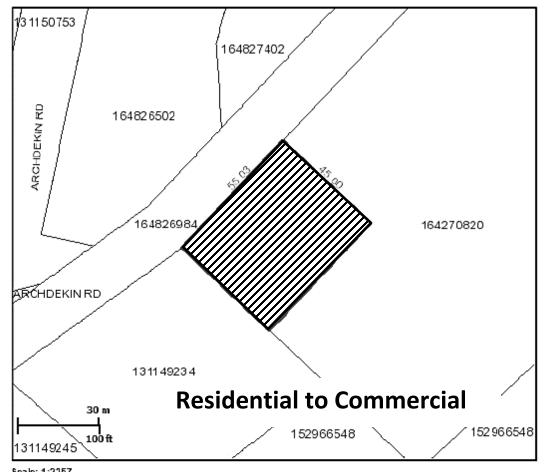

- 2. Map 1 Future Land Use Map, which forms part of Bylaw No. 8/89, is amended by:
  - a. Redesignating from Commercial to Residential, all of Parcel AC, Plan 93B00155 Ext. 0, being surface parcel no. 131149919, as shown within the bold line and hatched in the attached reference map labelled "Schedule A".
  - b. Redesignating from Residential to Commercial, all of Lot 10, Block 2, Plan 101864572 Ext. 0, being surface parcel no. 154201474, as shown within the bold line and hatched in the attached reference map labelled "Schedule B".
  - c. Redesignating from Residential to Commercial, all of Parcel J, Plan 92B15936 Ext. 1, being surface parcel no. 164270820, as shown within the bold line and hatched in the attached reference map labelled "Schedule C".
  - d. Redesignating from Residential to Commercial, all of Parcel L, Plan 101965125 Ext. 0, being surface parcel no. 164270831, as shown within the bold line and hatched in the attached reference map labelled "Schedule D".

REQUEST DATE: Wed Mar 27 13:09:07 GMT-0800 2019

Owner Name(a):

Municipality: RESORT VILLAGE OF COCHIN Area: 0.2
Title Number(s): 138968500 Converted

Parcel Class: Parcel (Generic)

Land Description: Bl/Par L-Plan 101965125 Ext 0 Source Quarter Section: NW-19-47-16-3

Commodity/Unit: NotApplicable

Area: 0.248 hectares (0.61 acres) Converted Title Number: 93B08272 N

Ownership Share: 1:1

DISCLAIMER: THIS IS NOT A PLAN OF SURVEY It is a consdictation of plans to assist in identifying the location, size and shape of a parcel is relation to other parcels. Parcel boundaries and area may have been adjusted to it with adjacent parcels. To determine actual boundaries, dimensions or area of any parcel, retire to the plan, or consult a surveyor