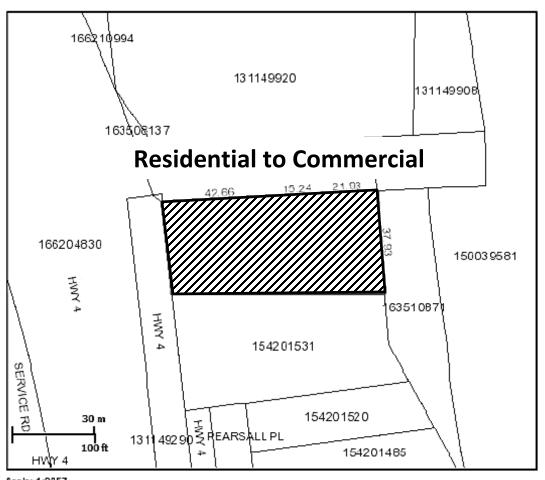

- 2. Map 1 Future Land Use Map, which forms part of Bylaw No. 8/89, is amended by:
  - a. Redesignating from Commercial to Residential, all of Parcel AC, Plan 93B00155 Ext. 0, being surface parcel no. 131149919, as shown within the bold line and hatched in the attached reference map labelled "Schedule A".
  - b. Redesignating from Residential to Commercial, all of Lot 10, Block 2, Plan 101864572 Ext. 0, being surface parcel no. 154201474, as shown within the bold line and hatched in the attached reference map labelled "Schedule B".
  - c. Redesignating from Residential to Commercial, all of Parcel J, Plan 92B15936 Ext. 1, being surface parcel no. 164270820, as shown within the bold line and hatched in the attached reference map labelled "Schedule C".
  - d. Redesignating from Residential to Commercial, all of Parcel L, Plan 101965125 Ext. 0, being surface parcel no. 164270831, as shown within the bold line and hatched in the attached reference map labelled "Schedule D".

REQUEST DATE: Wed Mar 27 11:14:53 GMT-0800 2010

\$cale: 1:2257 Owner Name(a):

Municipality: RESORT VILLAGE OF COCHIN Area: 0.285 hectares (0.7 acres)

Title Number(s): 132451691 Converted Title Number: 01B02347 / 01B08324

Parcel Class: Parcel (Generic) Ownership Share: 1:1

Land Description: Lot 10-Blk/Par 2-Plan 101884572 Ext 0

Source Quarter Section: SW-30-47-16-3

Commodity/Unit: NotApplicable

DISCLAIMER: THIS IS NOT A PLAN OF SURVEY It is a constitution of plans to assist in identifying the location, size and shape of a parcet in retailor to other parcets. Parcet boundaries and area may have been adjusted to it with adjacent parcets. To determine adjust boundaries, dimensions or area of any parcet, reter to the plan, or consult a surveyor