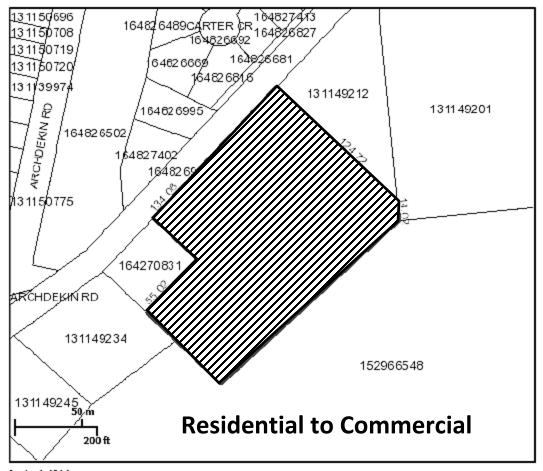

- 2. Map 1 Future Land Use Map, which forms part of Bylaw No. 8/89, is amended by:
  - a. Redesignating from Commercial to Residential, all of Parcel AC, Plan 93B00155 Ext. 0, being surface parcel no. 131149919, as shown within the bold line and hatched in the attached reference map labelled "Schedule A".
  - b. Redesignating from Residential to Commercial, all of Lot 10, Block 2, Plan 101864572 Ext. 0, being surface parcel no. 154201474, as shown within the bold line and hatched in the attached reference map labelled "Schedule B".
  - c. Redesignating from Residential to Commercial, all of Parcel J, Plan 92B15936 Ext. 1, being surface parcel no. 164270820, as shown within the bold line and hatched in the attached reference map labelled "Schedule C".
  - d. Redesignating from Residential to Commercial, all of Parcel L, Plan 101965125 Ext. 0, being surface parcel no. 164270831, as shown within the bold line and hatched in the attached reference map labelled "Schedule D".

REQUEST DATE: Wed Mar 27 13:00:01 GMT-0800 2010

N

\$cale: 1:4514 Owner Name(s):

Municipality: RESORT VILLAGE OF COCHIN Area: 2.187 hectares (5.4 acres)
Title Number(s): 138968533 Converted Title Number: 93B08272

Parcel Class: Parcel (Generic) Ownership Share: 1:1

Land Description: Blk/Par J-Plan 92B15936 Ext 1 Source Quarter Section: NW-19-47-16-3

Commodity/Unit: NotApplicable

DISCLAIMER: THIS IS NOT A PLAN OF SURVEY If its a consolidation of plans to assist in identifying the location, size and strape of a parcet in relation to other parcets. Parcet boundaries, and area may have been adjusted to it with adjacent parcets. To determine actual boundaries, dimensions or area of any parcet, reter to the plan, or consult a surveyor