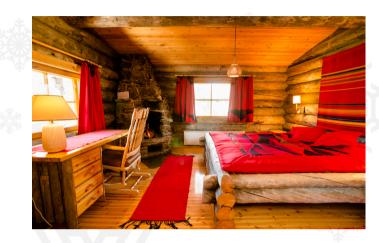

### **SMALL LOG CABIN**

Embrace authentic Arctic charm in a cosy 45 m<sup>2</sup> Log Cabin built from kelo pine. Designed for up to four guests, it features a double bed in the living area and a separate bedroom with a bunk bed—ideal for families or two couples. Enjoy rustic interiors with handcrafted furniture, a private sauna, a crackling fireplace, and a small kitchenette. While there's no TV or dishwasher, the warmth of the fire and peaceful simplicity of the surroundings offer a truly Nordic escape