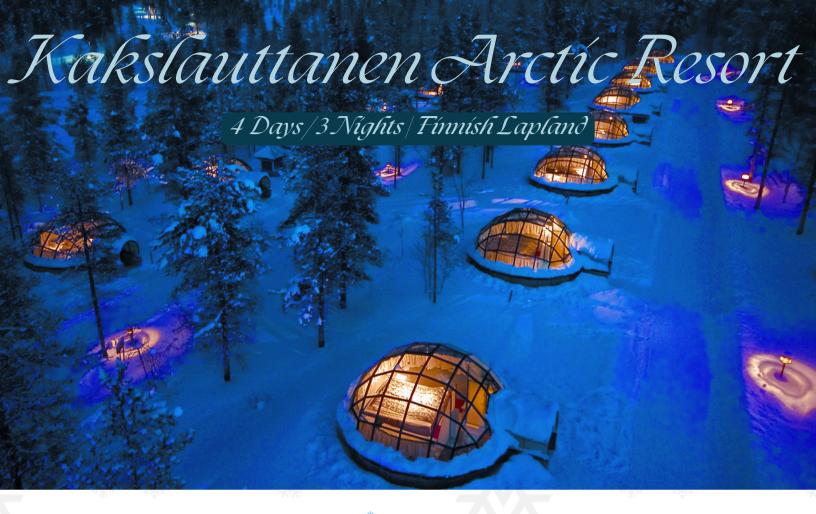

Step into a winter fairytale in Finnish Lapland # — where Arctic magic meets comfort and adventure in one of the world's most iconic winter escapes: the Kakslauttanen Arctic Resort.

The experience continues with two nights in a traditional log cabin 🗑, complete with a private sauna and fireplace 👶, offering the perfect balance of relaxation and Arctic charm..

#### <u>Day 1: Arrival in Lapland – Night in a</u> <u>Glass Igloo</u>

Step into a winter fairytale upon arrival at Ivalo Airport. You'll be transferred to the enchanting Kakslauttanen Arctic Resort, famed for its iconic glass igloos.

#### **SMALL GLASS IGLOO**

Experience magical nights under the stars in a heated Glass Igloo (18 m<sup>2</sup>) featuring a glass roof, luxury twin beds (convertible to double), free Wi-Fi, a toilet with wash basin, and an Aurora Alarm System. Each igloo comes with a private sauna and shower for added comfort during your Northern Lights stay.