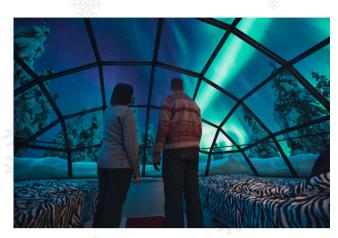

#### <u>Day 1: Arrival in Lapland – Night in a</u> <u>Glass Igloo</u>

Step into a winter fairytale upon arrival at Ivalo Airport. You'll be transferred to the enchanting Kakslauttanen Arctic Resort, famed for its iconic glass igloos.

#### **SMALL GLASS IGLOO**

Experience magical nights under the stars in a heated Glass Igloo (18 m<sup>2</sup>) featuring a glass roof, luxury twin beds (convertible to double), free Wi-Fi, a toilet with wash basin, and an Aurora Alarm System. Each igloo comes with a private sauna and shower for added comfort during your Northern Lights stay.

#### Day 2: Husky Safari, Reindeer Safari <u>& Stay in a Traditional Log Cabin</u>

Embark on a thrilling husky safari this morning as excited huskies guide you across snowy trails. Later, settle into a traditional log cabin, complete with a fireplace, sauna, and kitchenette. As night falls, experience a magical Northern Lights Reindeer Safari, gliding silently through the snowy forest under the stars in search of the aurora. Spend your evening unwinding in the warmth of your rustic Lapland retreat.