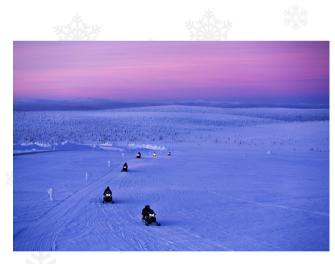

#### Day 3: Snowmobile Adventure

Fuel up with breakfast before heading out on a high-energy snowmobile safari (approx. 2 hours). Ride through the snowy wilderness, accompanied by a professional guide, and take in the vast, untouched beauty of Lapland.

#### <u>Accommodations</u>:

- 1 night in a small glass Igloo in West Village
- 2 nights in a small log cabin in West Village <u>Activities</u>
  - 2-hour dog sledding safari
  - 2-hour Northern Lights Reindeer safari
  - 2-hour Snowmobile safari (min. ride time is 45 minutes)