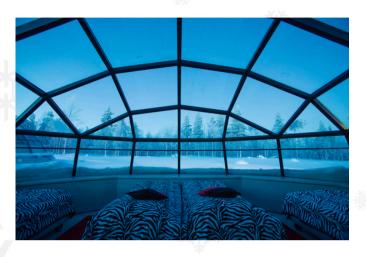

#### **SMALL GLASS IGLOO**

Experience magical nights under the stars in a heated Glass Igloo (18 m<sup>2</sup>) featuring a glass roof, luxury twin beds (convertible to double), free Wi-Fi, a toilet with wash basin, and an Aurora Alarm System. Each igloo comes with a private sauna and shower for added comfort during your Northern Lights stay.