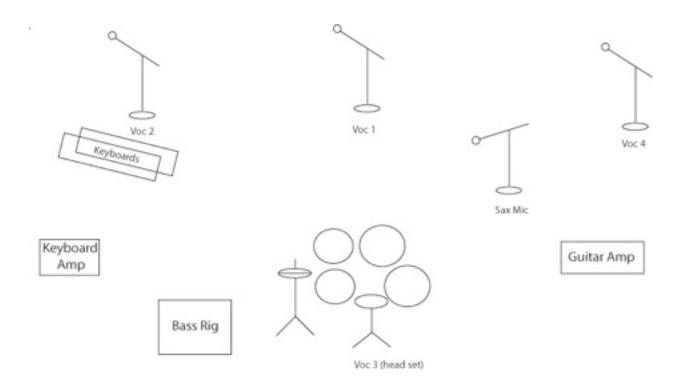

## STAGE PLOT

Lead vocals: Center front, Guitar: Right of drummer, Bass: Left of drummer, and Keyboards: Far left.

Notes: Please, leave out the Sax mic and the left and right vocal mics. Only one vocal mic is needed. The vocal monitors should be at the front of the stage by the vocal mic. Electrical outlets needed for the keyboards, bass, and guitar. Floor mat and electrical outlet also needed for the drums

## BAND TECHNICAL REQUIREMENTS / STAGE PLOT

Mixer (at least 16 channels), 2 main speakers, Vocals 1 mic (cordless if possible), 2 Monitors - for band and singer.

Ingrid D. Johnson (lead vocalist - one mic) Steve Martens (Drums) -- floor mat, power outlet, 2 mics Joseph Penner (bass) - 1 D.I box Nick Mullin (keyboard ) -1 xlr for D.I . box Frank Rizzuto ( Guitar ) - 1 D.I box for classical guitar