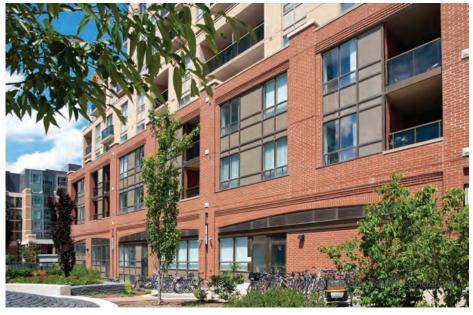

### **DISTRICT SERIES**

Our Metric Norman sized brick is appreciated in contemporary architecture for its elegant linear effect in the wall.

The District series is readily available in six stocked colours, ready for your next project.

#### **METRIC NORMAN (MNO)**

290mm length x 57mm height x 90mm bed depth 11-1/2" length x 2-1/4" height x 3-1/2" bed depth