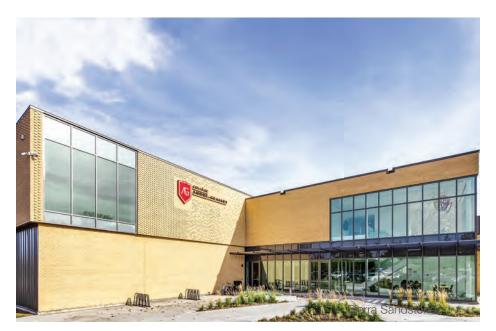

### **DISTRICT SERIES**

Our Metric Norman sized brick is appreciated in contemporary architecture for its elegant linear effect in the wall.

The District series is readily available in six stocked colours, ready for your next project.