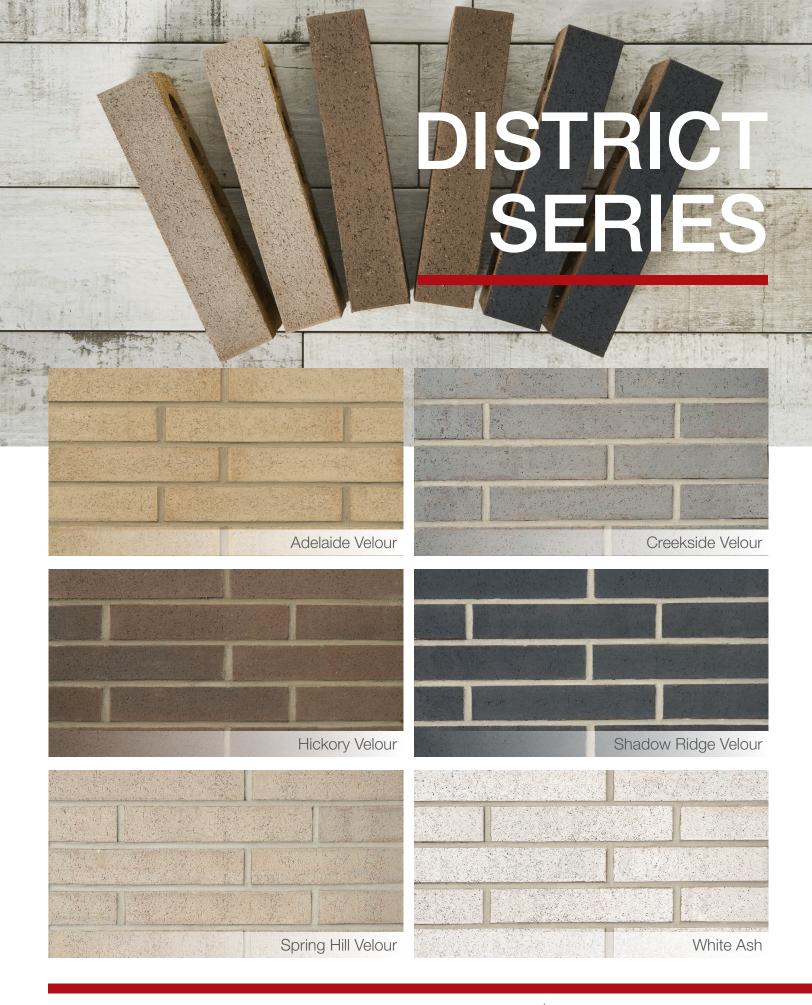

### **DISTRICT SERIES**

Our Metric Norman sized brick is appreciated in contemporary architecture for its elegant linear effect in the wall.

The District series is readily available in six stocked colours, ready for your next project.