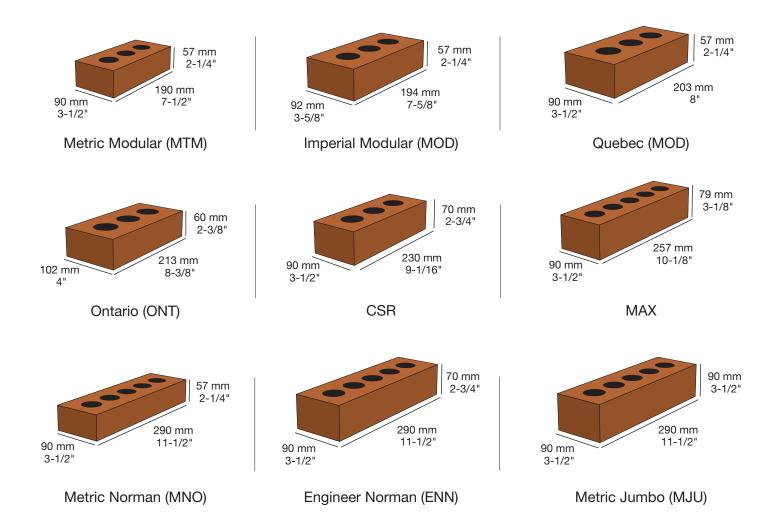

#### PRODUCTION SIZES

PLEASE NOTE: This literature is intended to generally show the colour range of the featured product. Using print and photography, it is impossible to show all colours, percentages of colours, texture and the harmless imperfections that may be contained in thousands of brick. Brick from different production runs may vary slightly in colour range and texture.

#### **METRIC NORMAN (MNO)**

290mm length x 57mm height x 90mm bed depth 11-1/2" length x 2-1/4" height x 3-1/2" bed depth

#### NOTES:

- 3 Metric Norman brick course out with one Metric Modular concrete block
- Approximately 4.6 Metric Norman brick covers one square foot
- 49.8 Metric Norman brick covers one square metre
- Imperial dimensions are rounded