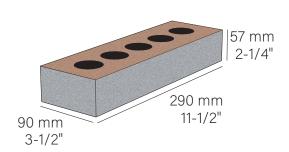

#### **METRIC NORMAN (MNO)**

290mm length x 57mm height x 90mm bed depth 11-1/2" length x 2-1/4" height x 3-1/2" bed depth

#### NOTES:

- 3 Metric Norman brick course out with one Metric Modular concrete block
- Approximately 4.6 Metric Norman brick covers one square foot
- 49.8 Metric Norman brick covers one square metre
- Imperial dimensions are rounded