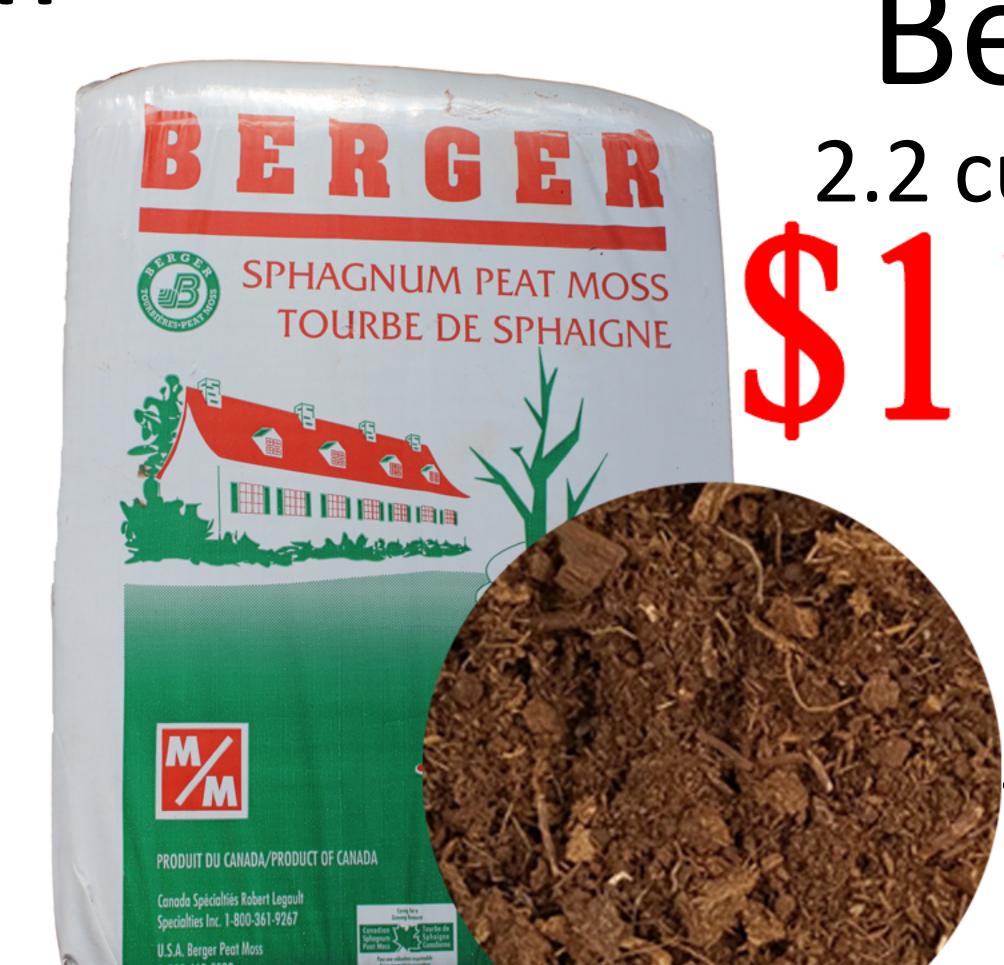

\$9.99

Coverage: 1 bag covers 20 sq ft. Use with existing soil. Feeds up to 3 months. Mix in with soil.

ORGANIC

STEER

Berger Peat Moss

2.2 cubic feet 3.8 cubic feet

S11.99 \$18.99

Helps with water retention.
Reduces the need for watering. Provides the best foundation for root and plant development. Mix into soil.