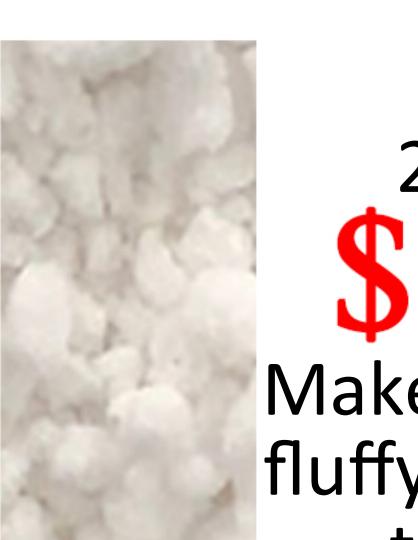

## Located Inside

Perlite

2 cubic feet

\$14.99

Makes soil light and fluffy to help get air to the roots

Vermiculite
2 cubic feet
\$19.99

Helps with water retention in soil