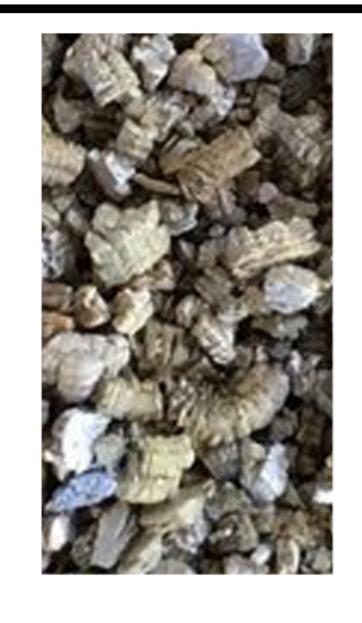

## Located Inside

Perlite

2 cubic feet

\$14.99

Makes soil light and fluffy to help get air to the roots

Vermiculite
2 cubic feet
\$19.99

Helps with water retention in soil