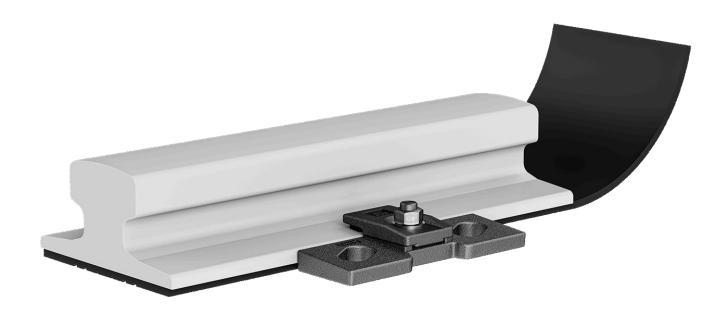

## Crane rail system for special requirements

RAILS MADE IN EUROPE CRANE RAILS, VIGNOL RAILS, GROOVED RAILS

RAIL CLAMPING'S FOR ALL COMMON RAIL AND CRANE TRACK/GIRDER SYSTEMS. FOR INSTALLATION ON CONCRETE OR STEEL GIRDERS. FOR WELDING OR BOLTING IN FIXED OR ADJUSTABLE EXECUTION