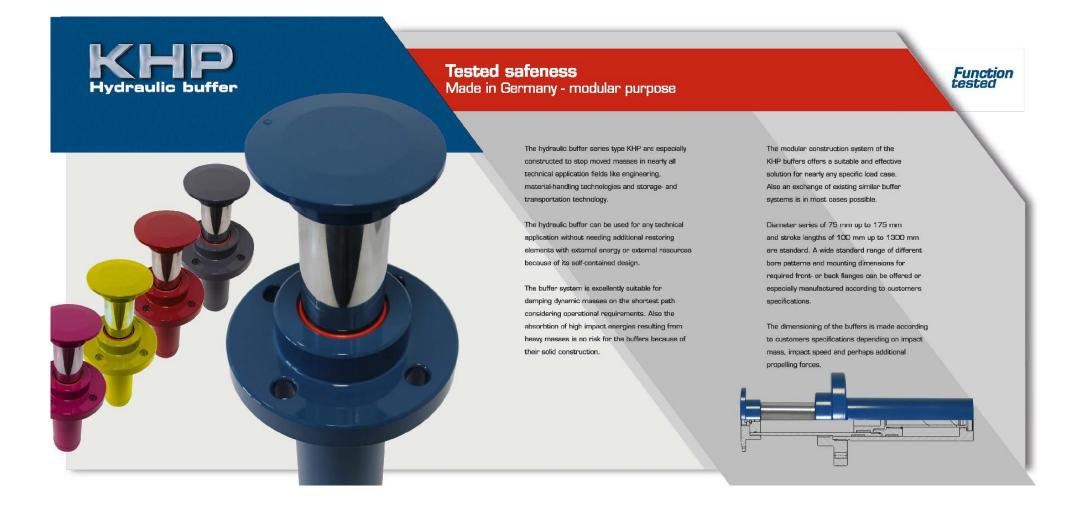

## Our buffers

We help to control motion safely

Cellular buffer OEM cellular rubber buffers up to 600mm Ø 2.800 kN to the end

Rubber buffer OEM rubber buffer up to Ø 315mm und 618 kN to the end

Hydraulic buffer

Original OEM KoRo RIW hydraulic buffer will compensate up to 1.000 kN to the end while 50 – 1.600mm stroke, customized cushioning properties according to specific loading conditions.

#### By far the best hydraulic buffer in the crane industry for an extra economic Made in Germany price