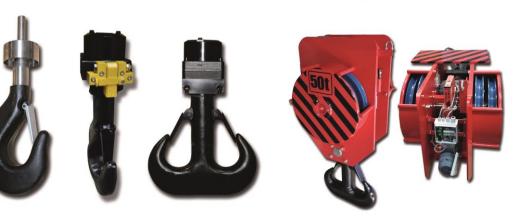

## Our bottom blocks and traverses

BOTTOM BLOCKS WITH MANUALLY ROTATING HOOK

BOTTOM BLOCKS WITH MOTOR-DRIVEN ROTATING HOOK

BOTTOM BLOCKS IN SPECIAL DESIGN EXECUTION

ROPE SHEAVES UP TO 2.000MM IN DIAMETER

HOOK MOUNTINGS

## Rope Drum from Experts only

OEM Rope drums designed and made in Germany Up to 2.000mm dia and 7.000mm length, Max. single drum weight: 10 t Steel work executed acc. to DIN EN 1090 EX3 Single or double grooved execution Multilayer execution Various drum couplings and gearbox connection