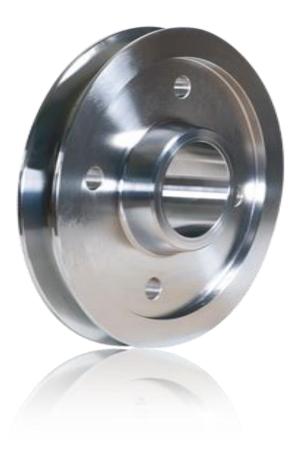

## Rope pulleys

Our high-quality rope pulleys are OEM quality and better and manufactured from cast steel or forged steel in various raw material qualities. The welded rope pulleys do not belong to our delivery program. Upon customers desire, also slip free hardening of the rope groves is possible. The rope pulleys can, as desired, be delivered without inner parts or complete with sliding or roller bearings.