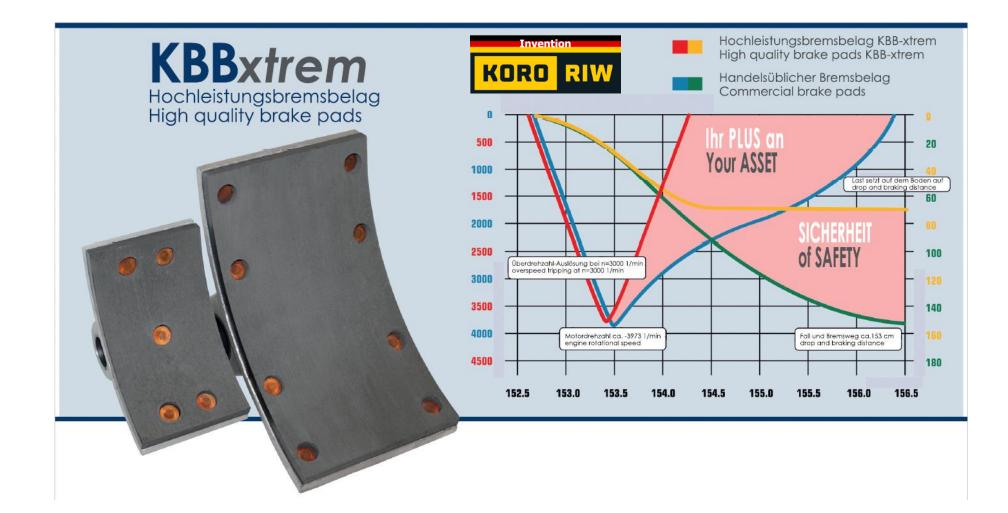

# Wear characteristics The compared of the comp

The combination of maximum reliable frictional velocity (60 m/s) and maximum surface pressure optimises the result of the risk assessment. Increase safety levels in the existing plants during the next inspection. Use the productivity in new constructions and offer your customers:

Maximum wear resistance with the highest levels of safety

- higher partial load speeds
- longer service lives
- more cost-effective drives by using 4-pole motors
- implementation of drum breaks in place of cost-intensive disk brakes
- increased safety with maximum emergency catch properties

Safety never had a better ARGUMENT. Bestseller, Best in Class, Best in Performance...Best in price/value

Hochleistungsbremsbelag KBB-xtrem High quality brake pads KBB-xtrem

Our wheels, We provide the widest range of Wheels, Crane Wheels in Europe