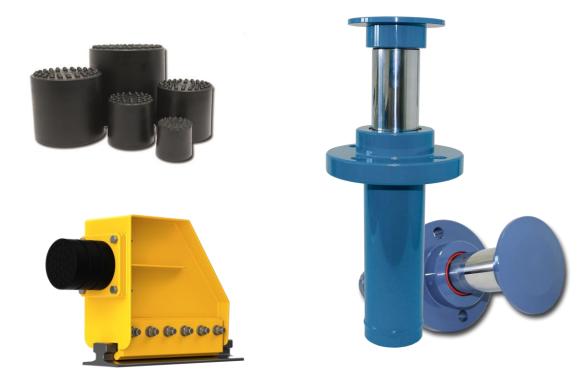

## Our buffers

We help to control motion safely

Cellular buffer OEM cellular rubber buffers up to 600mm Ø 2.800 kN to the end

Rubber buffer OEM rubber buffer up to Ø 315mm und 618 kN to the end

Hydraulic buffer

Original OEM KoRo RIW hydraulic buffer will compensate up to 1.000 kN to the end while 50 – 1.600mm stroke, customized cushioning properties according to specific loading conditions.

#### By far the best hydraulic buffer in the crane industry for an extra economic Made in Germany price