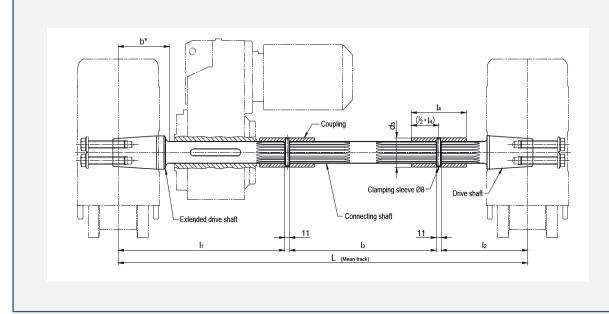

DRIVE MANUFACTURES: Drive shafts suitable for slip-on gear mechanisms from any other manufacturers on request.

| DEMAG           | STAHL CRANESYSTEMS |
|-----------------|--------------------|
| SEW             | KONESCO            |
| NORD            | KONECRANES         |
| PREMIUM STEPHAN | ABM GREIFENBERGER  |
| SIEMENS         | ABB                |
| BONFIGLIOLI     | FLENDER            |