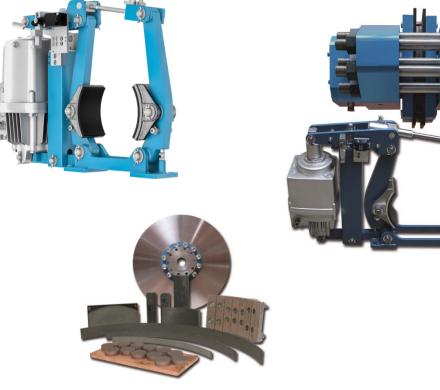

## Our BRAKES and **nothing else**

Koro RIW braking systems are the best quality controlled and the only 100% Made in Germany product.

Double shoe brakes, acc. to DIN- or applicable foundry standard

Disc brakes acc. to renowned industrial standard

Accessories Brake drums, brake shoes, brake discs

Electro-hydraulic thrusters 100% produced by KoRo RIW; for up to 2.000 operations per hour

Overhauling in our refurbishment center

We always want to hit the ball....

# Wear characteristics The compared of the comp

The combination of maximum reliable frictional velocity (60 m/s) and maximum surface pressure optimises the result of the risk assessment. Increase safety levels in the existing plants during the next inspection. Use the productivity in new constructions and offer your customers:

Maximum wear resistance with the highest levels of safety

- higher partial load speeds
- longer service lives
- more cost-effective drives by using 4-pole motors
- implementation of drum breaks in place of cost-intensive disk brakes
- increased safety with maximum emergency catch properties

Safety never had a better ARGUMENT. Bestseller, Best in Class, Best in Performance...Best in price/value

Hochleistungsbremsbelag KBB-xtrem High quality brake pads KBB-xtrem

Our wheels, We provide the widest range of Wheels, Crane Wheels in Europe