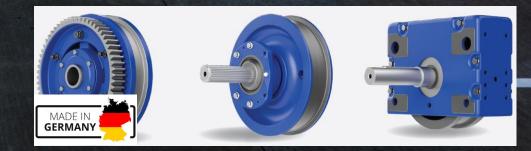

DRIVE MANUFACTURES: Drive shafts suitable for slip-on gear mechanisms from any other manufacturers on request.

| DEMAG           | STAHL CRANESYSTEMS |
|-----------------|--------------------|
| SEW             | KONESCO            |
| NORD            | KONECRANES         |
| PREMIUM STEPHAN | ABM GREIFENBERGER  |
| SIEMENS         | ABB                |
| BONFIGLIOLI     | FLENDER            |