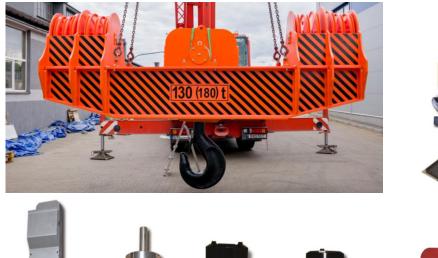

## Our bottom blocks and traverses

BOTTOM BLOCKS WITH MANUALLY ROTATING HOOK

BOTTOM BLOCKS WITH MOTOR-DRIVEN ROTATING HOOK

BOTTOM BLOCKS IN SPECIAL DESIGN EXECUTION

ROPE SHEAVES UP TO 2.000MM IN DIAMETER

HOOK MOUNTINGS

## Rope Drum from Experts only

OEM Rope drums designed and made in Germany Up to 2.000mm dia and 7.000mm length, Max. single drum weight: 10 t Steel work executed acc. to DIN EN 1090 EX3 Single or double grooved execution Multilayer execution Various drum couplings and gearbox connection

## Rope pulleys

Our high-quality rope pulleys are OEM quality and better and manufactured from cast steel or forged steel in various raw material qualities. The welded rope pulleys do not belong to our delivery program. Upon customers desire, also slip free hardening of the rope groves is possible. The rope pulleys can, as desired, be delivered without inner parts or complete with sliding or roller bearings.