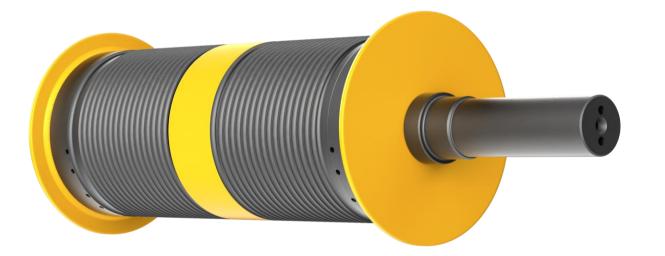

## Rope Drum from Experts only

OEM Rope drums designed and made in Germany Up to 2.000mm dia and 7.000mm length, Max. single drum weight: 10 t Steel work executed acc. to DIN EN 1090 EX3 Single or double grooved execution Multilayer execution Various drum couplings and gearbox connection