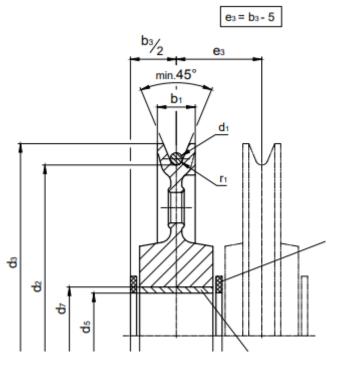

## Crane rail system for special requirements

RAILS MADE IN EUROPE CRANE RAILS, VIGNOL RAILS, GROOVED RAILS

RAIL CLAMPING'S FOR ALL COMMON RAIL AND CRANE TRACK/GIRDER SYSTEMS. FOR INSTALLATION ON CONCRETE OR STEEL GIRDERS. FOR WELDING OR BOLTING IN FIXED OR ADJUSTABLE EXECUTION

#### RAIL SUPPORT

HIGH PERFORMANCE SYNTHETIC RUBBER RAIL SUPPORT IN 85° SHORE A, WITH STEEL CORE FOR VIBRATION CUSHIONING AND NOISE REDUCTION, CORROSION PROTECTION AND LONGER RAIL LIFE TIME.