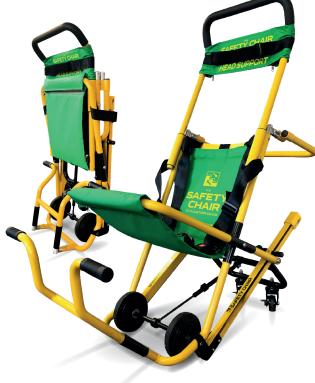

# Higher weight capacity of 250kg (550lbs) for bariatric passengers

Assists with downward evacuation for bariatric payloads in an emergency evacuation. This evacuation chair can also be used for upward and downward evacuation for non-bariatric payloads.

#### **FEATURES**

- Adjustable self braking tracks
   Reinforced adjustable tracks control the speed of descent
- 2. Anti-slip height adjustable handle
  For ease of deployment, operation and compact storage
- 3. Head support with immobilisation strap Limits movement, securing the passenger
- 4. Quick release 4-point harness4 point harness for increased passenger welfare
- Front lifting handleFor upstairs travel during 2 and 4 person operation
- Rear lifting handleFor upstairs travel during 2 and 4 person operation
- **6. Industrial locking castor wheels**For situations where the chair needs to be stationary
- 8. Adjustable seating position
  Allows for the ideal passenger seating position, either flat
  seat or hammock

#### DIMENSIONS

| Height | Width | Depth   | Weight  | Weight Capacity |
|--------|-------|---------|---------|-----------------|
| 124cms | 57cms | 26.5cms | 14kgs   | 250kgs          |
| 48"    | 22.5″ | 10.5″   | 30.8lbs | 550lbs          |