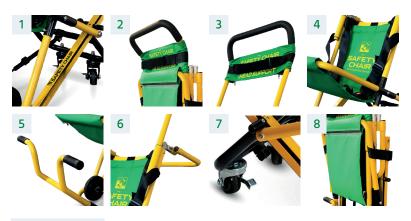

#### **FEATURES**

- Adjustable self braking tracks
   Reinforced adjustable tracks control the speed of descent
- 2. Anti-slip height adjustable handle
  For ease of deployment, operation and compact storage
- 3. Head support with immobilisation strap Limits movement, securing the passenger
- 4. Quick release 4-point harness4 point harness for increased passenger welfare
- Front lifting handleFor upstairs travel during 2 and 4 person operation
- Rear lifting handleFor upstairs travel during 2 and 4 person operation
- **6. Industrial locking castor wheels**For situations where the chair needs to be stationary
- 8. Adjustable seating position
  Allows for the ideal passenger seating position, either flat
  seat or hammock