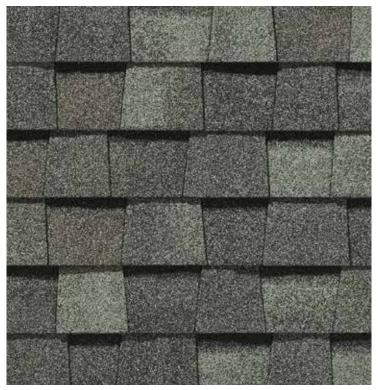

#### LANDMARK® COLOR PALETTE

Silver Birch

Cobblestone Gray

Weathered Wood\*

Moire Black\*

Resawn Shake

Hunter Green

Colonial Slate