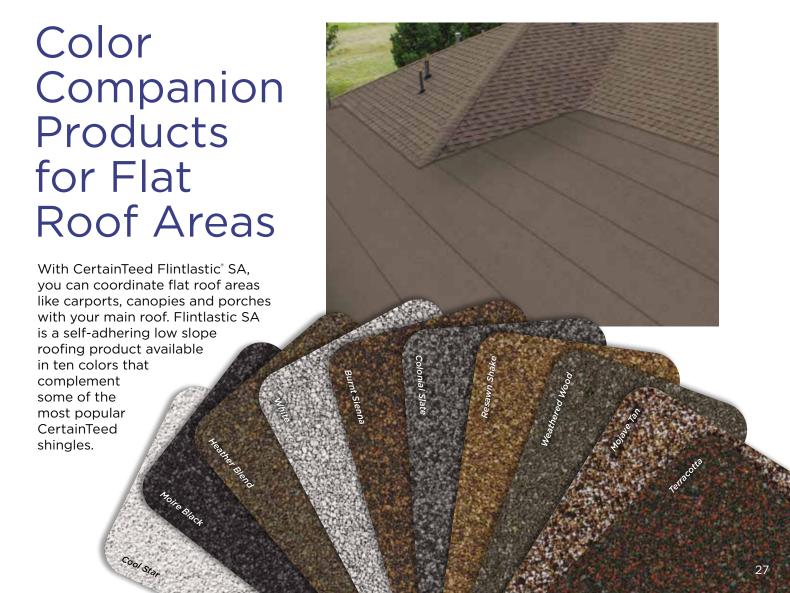

#### LANDMARK® COLOR PALETTE

Silver Birch

Cobblestone Gray

Weathered Wood\*

Moire Black\*

Resawn Shake

Hunter Green

Colonial Slate

Burnt Sienna

Georgetown Gray\*

Heather Blend

Landmark PRO, shown in Max Def Moire Black