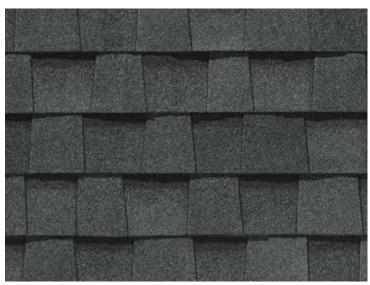

#### LANDMARK® ClimateFlex® COLOR PALETTE

Colonial Slate

Resawn Shake

Moiré Black Heather Blend

Landmark Premium, shown in Max Def Weathered Wood