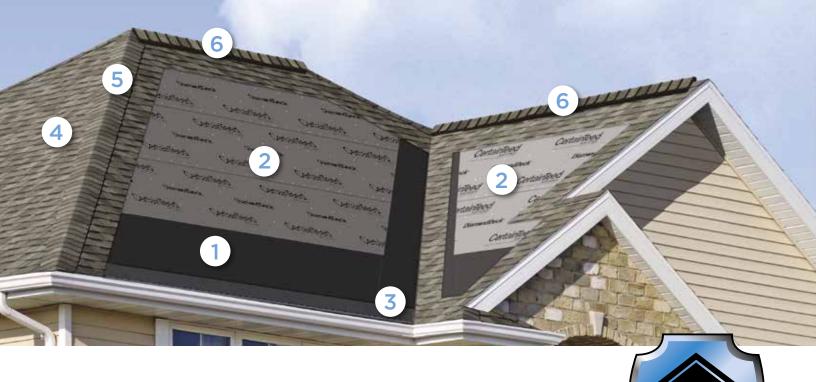

## Integrity Roof System™

A COMPLETE APPROACH TO LONG LASTING BEAUTY AND PERFORMANCE

With as much care as you take in selecting the right contractor, choosing the right roof system is equally as important. A CertainTeed Integrity Roof System combines key elements that help ensure you have a well-built roof for long-lasting performance.

#### Waterproofing Underlayment

The first step in your defense against the elements. Self-adhering underlayment is installed at vulnerable areas of your roof to help prevent leaks from wind-driven rain and ice dams.

#### 2. Water-Resistant Underlayment

Provides a protective layer over the roof deck and acts as a secondary barrier against leaks.

#### 3. Starter Shingles

Starter Shingles are the first course of shingles that are installed and designed to work in tandem with the roof shingles above for optimal shingle sealing and performance.

#### 4. Shingles

Choose from a variety of Good-Better-Best styles to complement any roof design and fit your budget.

#### 5. Hip & Ridge Caps

Available in numerous profiles, these accessories are used on the roof's hip and ridge lines for a distinctive finishing touch to your new roof.

#### 6. Ventilation

A roof that breathes is shown to perform better and last longer. Ridge Vents, in combination with Intake Vents, allow air to flow on the underside of your roof deck, keeping the attic cooler in the summer and drier in the winter.