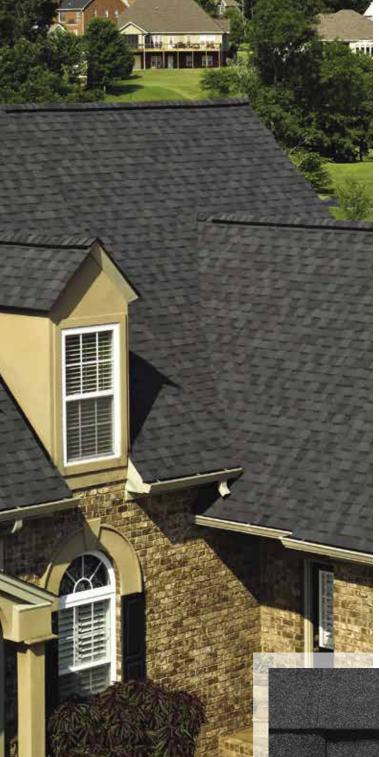

Max Def Weathered Wood

Max Def Resawn Shake

Max Def Moire Black

Max Def Red Oak

Landmark ClimateFlex, shown in Moire Black

- Highest industry-rated impact protection
- Better pliability and granule adhesion
- Endures weathering and cold-weather extremes

Moire Black