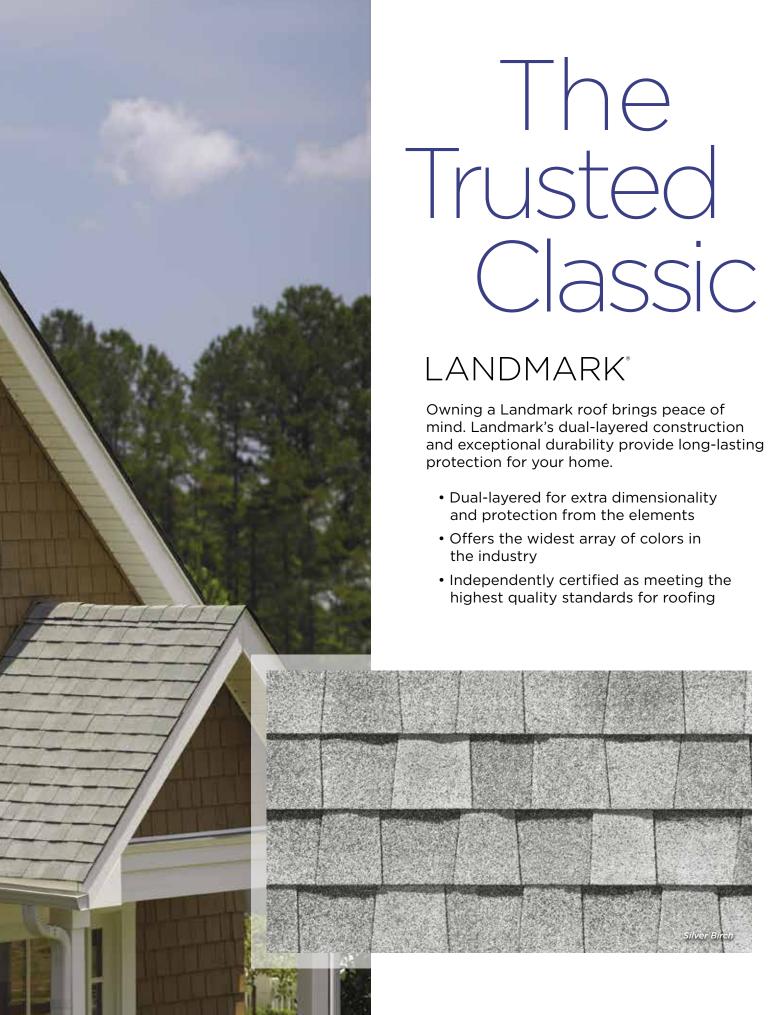

#### LANDMARK® COLOR PALETTE

Silver Birch

Cobblestone Gray

Weathered Wood\*

Moire Black\*

Resawn Shake

Hunter Green

Colonial Slate