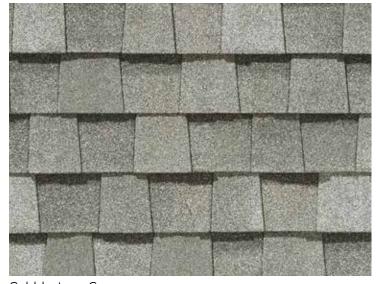

#### LANDMARK® COLOR PALETTE

Silver Birch

Cobblestone Gray

Weathered Wood\*

Moire Black\*

Resawn Shake

Hunter Green

Colonial Slate