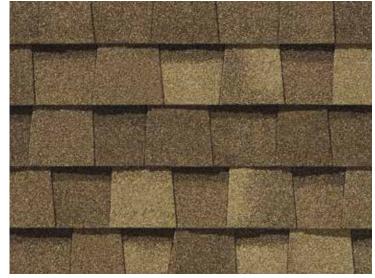

#### LANDMARK® PREMIUM COLOR PALETTE

Max Def Weathered Wood

Max Def Moire Black

Max Def Burnt Sienna

Max Def Heather Blend

MAX DEF COLORS - Look deeper. With Max Def, a new dimension is added to shingles with a richer mixture of surface granules. You get a brighter, more vibrant, more dramatic appearance and depth of color. And the natural beauty of your roof shines through.