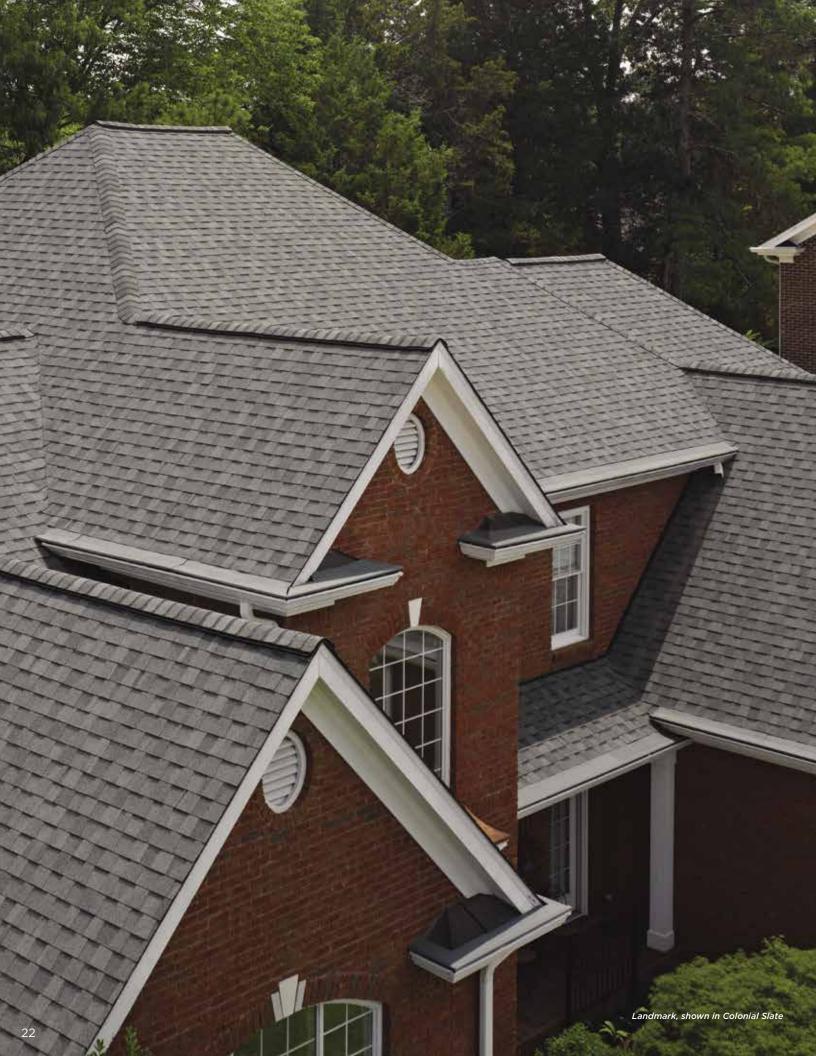

#### LANDMARK® COLOR PALETTE

Silver Birch

Cobblestone Gray

Weathered Wood\*

Moire Black\*

Resawn Shake

Hunter Green

Colonial Slate