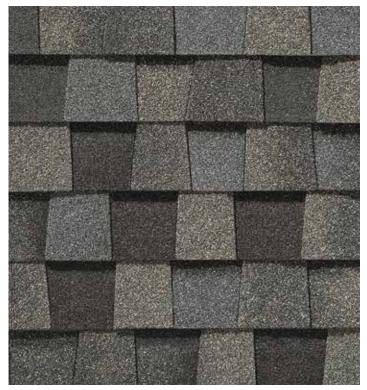

#### LANDMARK® COLOR PALETTE

Silver Birch

Cobblestone Gray

Weathered Wood\*

Moire Black\*

Resawn Shake

Hunter Green

Colonial Slate

Burnt Sienna

Georgetown Gray\*

Heather Blend

Landmark PRO, shown in Max Def Moire Black