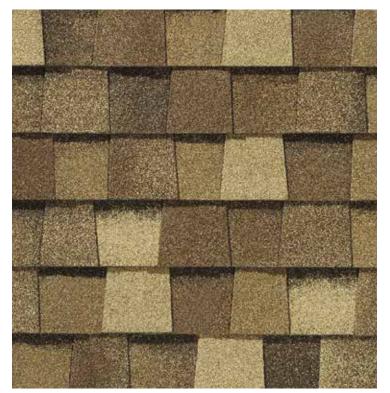

Burnt Sienna

Georgetown Gray\*

Heather Blend

Landmark PRO, shown in Max Def Moire Black