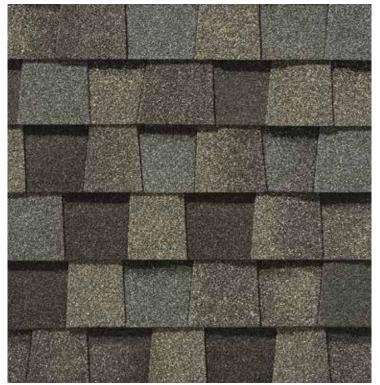

#### LANDMARK® COLOR PALETTE

Silver Birch

Cobblestone Gray

Weathered Wood\*

Moire Black\*

Resawn Shake

Hunter Green

Colonial Slate