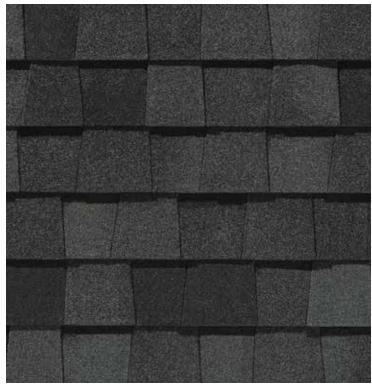

Max Def Weathered Wood

Max Def Resawn Shake

Max Def Moire Black

Max Def Red Oak

Landmark ClimateFlex, shown in Moire Black