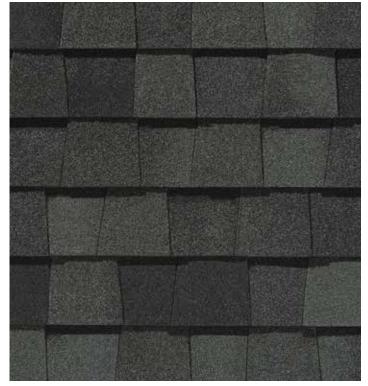

#### LANDMARK® ClimateFlex® COLOR PALETTE

Colonial Slate

Resawn Shake

Moiré Black Heather Blend

Landmark Premium, shown in Max Def Weathered Wood