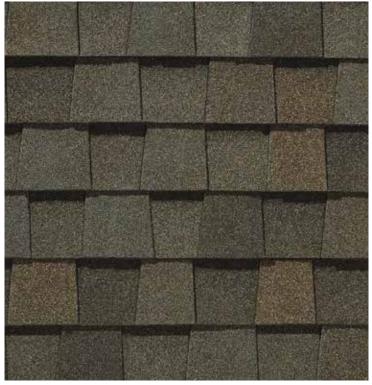

#### LANDMARK® PREMIUM COLOR PALETTE

Max Def Weathered Wood

Max Def Moire Black

Max Def Burnt Sienna

Max Def Heather Blend

MAX DEF COLORS - Look deeper. With Max Def, a new dimension is added to shingles with a richer mixture of surface granules. You get a brighter, more vibrant, more dramatic appearance and depth of color. And the natural beauty of your roof shines through.