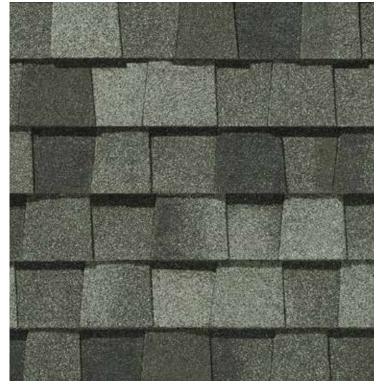

#### LANDMARK® ClimateFlex® COLOR PALETTE

Colonial Slate

Resawn Shake

Moiré Black Heather Blend

Landmark Premium, shown in Max Def Weathered Wood