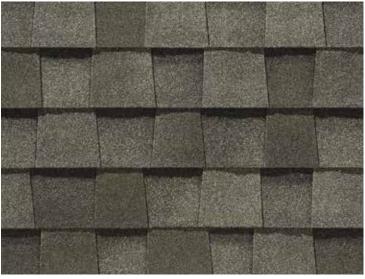

Max Def Weathered Wood

Max Def Resawn Shake

Max Def Moire Black

Max Def Red Oak

Landmark ClimateFlex, shown in Moire Black