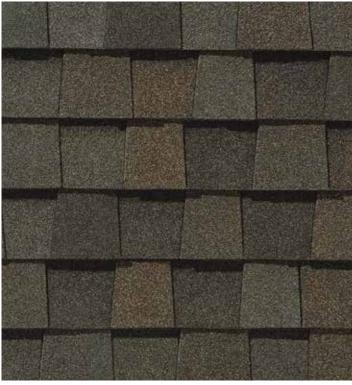

#### LANDMARK® PREMIUM COLOR PALETTE

Max Def Weathered Wood

Max Def Moire Black

Max Def Burnt Sienna

Max Def Heather Blend

MAX DEF COLORS - Look deeper. With Max Def, a new dimension is added to shingles with a richer mixture of surface granules. You get a brighter, more vibrant, more dramatic appearance and depth of color. And the natural beauty of your roof shines through.