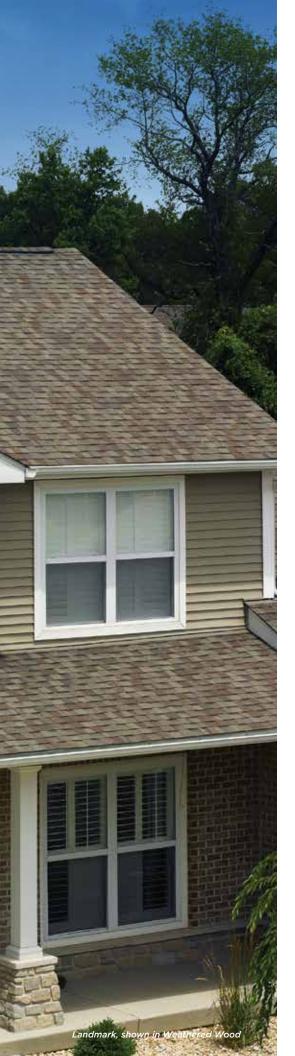

### Nail Trak®

Fast, Accurate, Visible

The new and improved **Nail***Trak* nailing line, a feature on CertainTeed designer shingles.

Now **Nail***Trak* is brighter than ever before, with high-visibility lines that stand out whether it's daybreak or dusk.

**Nail***Trak* removes the guesswork with three separately defined lines, creating a large area to guide your nailing and a smaller area for extreme steep-slope applications.