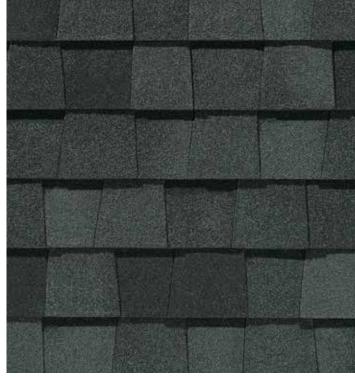

Weathered Wood\*

Moiré Black\*

Hunter Green

\*Available in Max Def Blend.

Landmark PRO, shown in Max Def Moiré Black