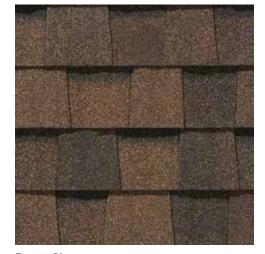

Weathered Wood\*

Moiré Black\*

Hunter Green

\*Available in Max Def Blend.

Landmark PRO, shown in Max Def Moiré Black