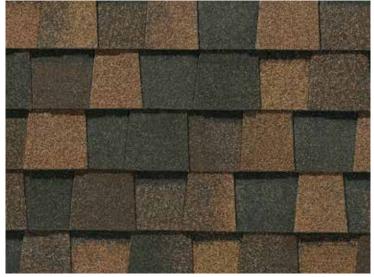

### LANDMARK® ClimateFlex® COLOR PALETTE

Colonial Slate

Weathered Wood

Burnt Sienna

Resawn Shake

Moiré Black Heather Blend

Landmark Premium, shown in Max Def Weathered Wood