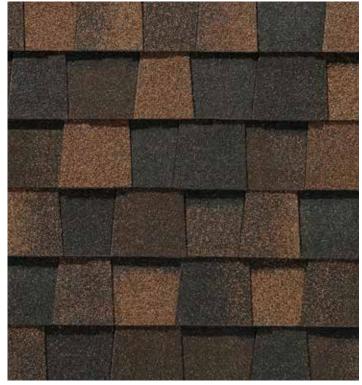

aditional asphalt shingles.

- Highest industry-rated impact protection
- Better pliability and granule adhesion
- Endures weathering and cold-weather extremes





### LANDMARK® ClimateFlex® COLOR PALETTE





Colonial Slate



Weathered Wood



Burnt Sienna

Resawn Shake





Moiré Black Heather Blend





Landmark Premium, shown in Max Def Weathered Wood

### **Top Shelf**

### LANDMARK® PREMIUM

A sophisticated look, brilliantly executed. Our Premium line is engineered to protect, enhance and endure.

- Outclasses ordinary roofing in both appearance and performance
- Tough two-piece laminated fiberglass-based construction
- Features Max Def colors for a deeper, richer mixture of surface granules





### LANDMARK® PREMIUM COLOR PALETTE



Max Def Weathered Wood



Max Def Moiré Black



Max Def Burnt Sienna



Max Def Heather Blend

MAX DEF COLORS - Look deeper. With Max Def, a new dimension is added to shingles with a richer mixture of surface granules. You get a brighter, more vibrant, more dramatic appearance and depth of color. And the natural beauty of your roof shines through.





# Strength with Style

### LANDMARK®

- Dual-layer durability
- Industry-best lifetime limited warranty
- 10-year algae-resistance warranty
- Solaris<sup>®</sup> CoolRoof colors have a Solar Reflectance Index greater than 20 SRI.

### LANDMARK® PRO

- PRI classified to UL 2218 Class 3 Impact Rated
- Dual-layer, high performance
- Max Def color palette
- Industry-best lifetime limited warranty
- 15-year algae-resistance warranty

### LANDMARK® ClimateFlex®

- =• UL Classified to UL 2218