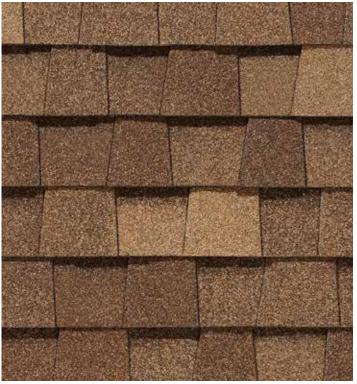

### **LANDMARK®**

Featuring the latest advances in polymer science, CertainTeed's **Climate**Flex technology works at a molecular level to make shingles strong and pliable. The rubber-like qualities of the **Climate**Flex asphalt formula provides each shingle with improved hail resistance, cold-weather flexibility, and granule adhesion than traditional asphalt shingles.

### LANDMARK® ClimateFlex® COLOR PALETTE

Colonial Slate

Weathered Wood

Burnt Sienna

Resawn Shake

Moiré Black Heather Blend

Landmark Premium, shown in Max Def Weathered Wood