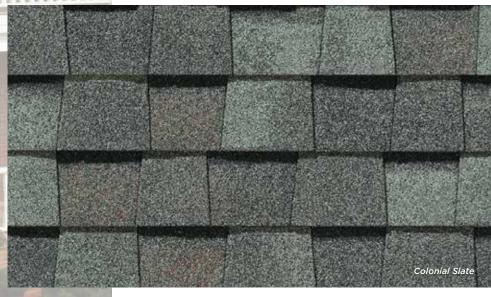

### LANDMARK® COLOR PALETTE

Silver Birch

Cobblestone Gray

Colonial Slate

Burnt Sienna

Heather Blend

Resawn Shake

Georgetown Gray\*