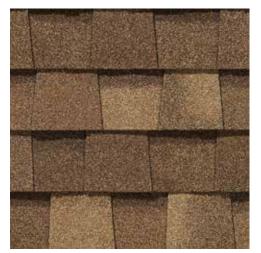

### LANDMARK® ClimateFlex® COLOR PALETTE

Colonial Slate

Weathered Wood

Burnt Sienna

Resawn Shake

Moiré Black Heather Blend

Landmark Premium, shown in Max Def Weathered Wood