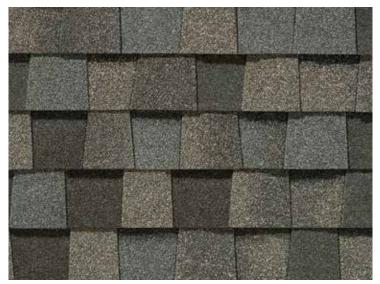

Weathered Wood\*

Moiré Black\*

Hunter Green

\*Available in Max Def Blend.

Landmark PRO, shown in Max Def Moiré Black