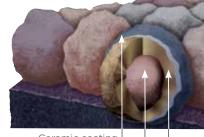

### **Streak**Fighter®

Algae Resistance

The ultimate in stain protection.

Those streaks you see on other roofs in your neighborhood? That's algae, and it's a common eyesore on roofing throughout North America. CertainTeed's **Streak** Fighter technology uses the power of science to repel algae before it can take hold and spread. **Streak** Fighter's granular blend includes naturally algae-resistant copper, helping your roof maintain its curb appeal and look beautiful for years to come.

### Granule with Streak Fighter Technology