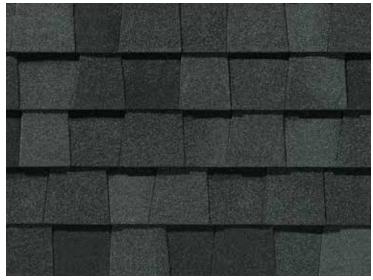

Burnt Sienna



Heather Blend



Resawn Shake



Georgetown Gray\*





Weathered Wood\*



Moiré Black\*



Hunter Green

\*Available in Max Def Blend.





Landmark PRO, shown in Max Def Moiré Black

# The Expert's Choice

### LANDMARK® PRO

A refined union of vision and value, our PRO line leads its class in optimal performance and variety of color.

- Now classified as UL 2218 Class 3 Impact Rated
- Engineered to meet professional contractors' exacting specifications
- Available in a wide selection of eye-catching Max Def colors
- Outweighs standard laminates to provide greater protection from the elements





### LANDMARK® PRO COLOR PALETTE



Max Def Colonial Slate



Max Def Georgetown Gray



Max Def Espresso



Max Def Heather Blend



Max Def Red Oak



Max Def Weathered Wood



Max Def Moiré Black



Max Def Burnt Sienna



Max Def Resawn Shake

### MAX DEF COLORS

Look deeper. With Max Def, a new dimension is added to shingles with a richer mixture of surface granules. You get a brighter, more vibrant, more dramatic appearance and depth of color. And the natural beauty of your roof shines through.





Landmark ClimateFlex, shown in Colonial Slate

# **Outstanding Durability**

### **LANDMARK®**



Featuring the latest advances in polymer science, CertainTeed's **Climate**Flex technology works at a molecular level to make shingles strong and pliable. The rubber-like qualities of the **Climate**Flex asphalt formula provides each shingle with improved hail resistance, cold-weather flexibility, and granule adhesion than traditional asphalt shingles.

- Highest in