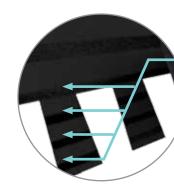

### **Quadra**Bond®

**Advanced Layering** 

CertainTeed's specially formulated adhesive adheres shingle layers at four points, more than any other manufacturer. This superior bond provides greater protection against shingle delamination to maximize performance over the life of the shingle in any climate.