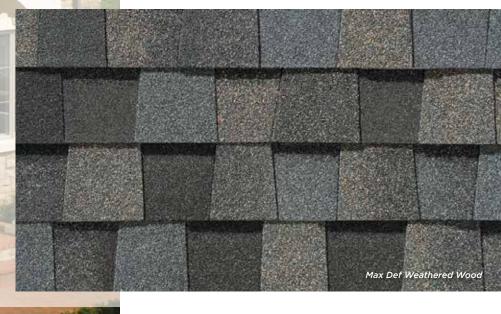

### LANDMARK® ClimateFlex® COLOR PALETTE

Colonial Slate

Weathered Wood

Burnt Sienna

Resawn Shake

Moiré Black Heather Blend

Landmark Premium, shown in Max Def Weathered Wood