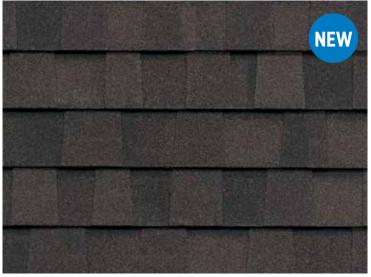

### **LANDMARK®**

Featuring the latest advances in polymer science, CertainTeed's **Climate**Flex technology works at a molecular level to make shingles strong and pliable. The rubber-like qualities of the **Climate**Flex asphalt formula provides each shingle with improved hail resistance, cold-weather flexibility, and granule adhesion than traditional asphalt shingles.

- Highest industry-rated impact protection
- Better pliability and granule adhesion
- Endures weathering and cold-weather extremes

### LANDMARK® ClimateFlex® COLOR PALETTE

Colonial Slate

Weathered Wood

Burnt Sienna

Resawn Shake

Moiré Black Heather Blend

Landmark Premium, shown in Max Def Weathered Wood