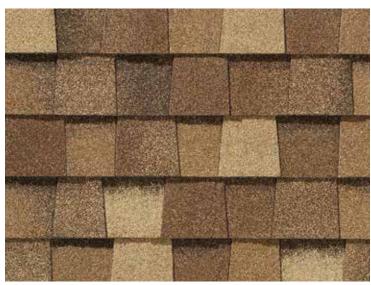

### LANDMARK® COLOR PALETTE

Silver Birch

Cobblestone Gray

Colonial Slate

Burnt Sienna

Heather Blend

Resawn Shake

Georgetown Gray\*