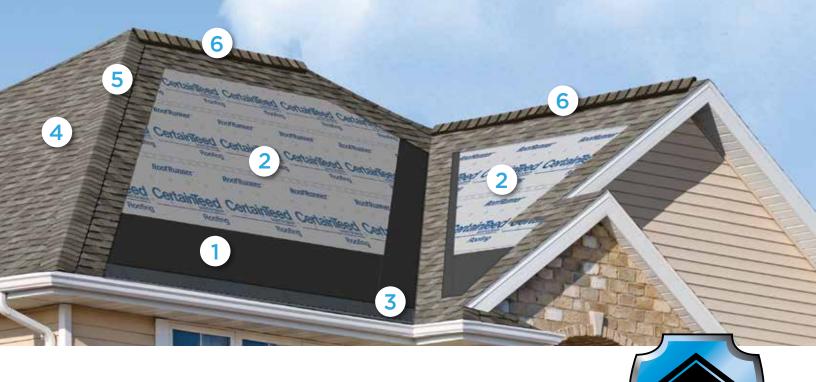

### Integrity Roof System™

A COMPLETE APPROACH TO LONG LASTING BEAUTY AND PERFORMANCE

With as much care as you take in selecting the right contractor, choosing the right roof system is equally as important. A CertainTeed Integrity Roof System combines key elements that help ensure you have a well-built roof for long-lasting performance.

### Waterproofing Underlayment

The first step in your defense against the elements. Self-adhering underlayment is installed at vulnerable areas of your roof to help prevent leaks from wind-driven rain and ice dams.

### 2. Water-Resistant Underlayment

Provides a protective layer over the roof deck and acts as a secondary barrier against leaks.

### 3. Starter Shingles

Starter Shingles are the first course of shingles that are installed and designed to work in tandem with the roof shingles above for optimal shingle sealing and performance.

### 4. Shingles

Choose from a variety of Good-Better-Best styles to complement any roof design and fit your budget.

### 5. Hip & Ridge Caps

Available in numerous profiles, these accessories are used on the roof's hip and ridge lines for a distinctive finishing touch to your new roof.

### 6. Ventilation

A roof that breathes is shown to perform better and last longer. Ridge Vents, in combination with Intake Vents, allow air to flow on the underside of your roof deck, keeping the attic cooler in the summer and drier in the winter.