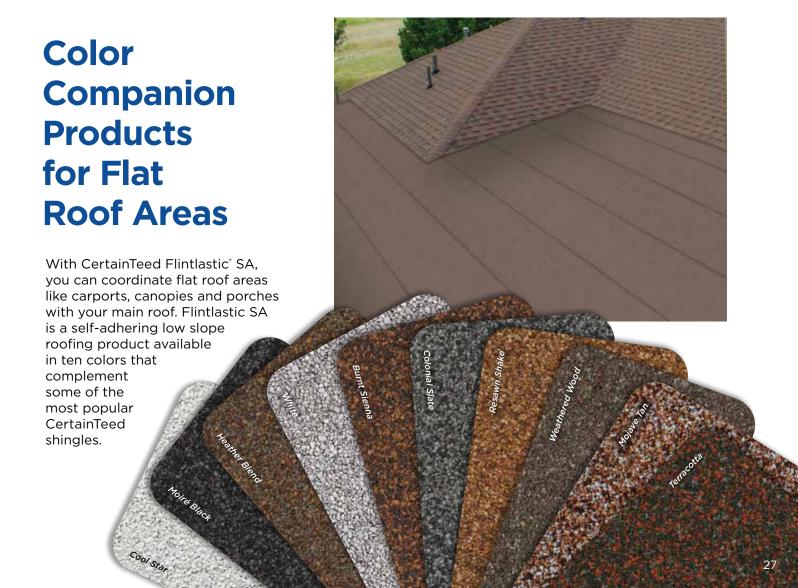

### **Quadra**Bond®

**Advanced Layering** 

CertainTeed's specially formulated adhesive adheres shingle layers at four points, more than any other manufacturer. This superior bond provides greater protection against shingle delamination to maximize performance over the life of the shingle in any climate.