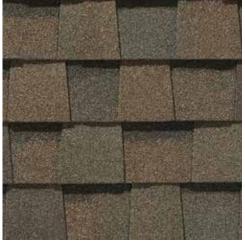

Landmark ClimateFlex, shown in Colonial Slate

### **LANDMARK®**

Featuring the latest advances in polymer science, CertainTeed's **Climate**Flex technology works at a molecular level to make shingles strong and pliable. The rubber-like qualities of the **Climate**Flex asphalt formula provides each shingle with improved hail resistance, cold-weather flexibility, and granule adhesion than traditional asphalt shingles.