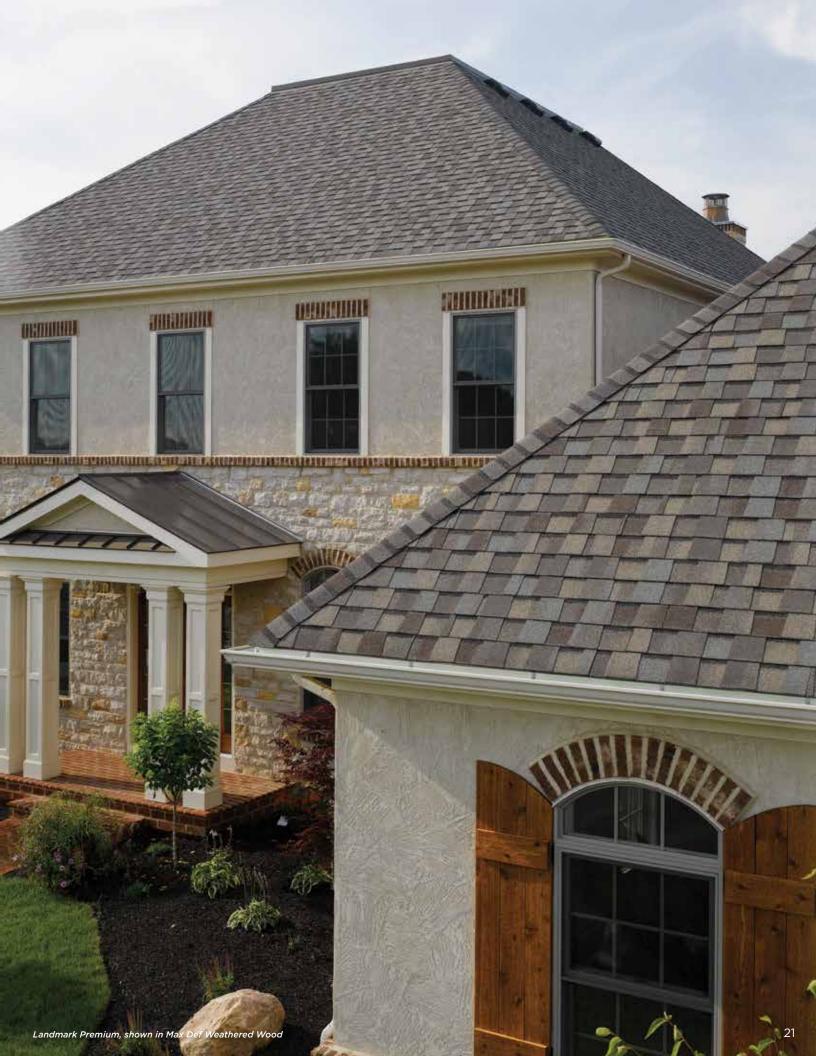

### LANDMARK® ClimateFlex® COLOR PALETTE

Colonial Slate

Weathered Wood

Burnt Sienna

Resawn Shake

Moiré Black Heather Blend

Landmark Premium, shown in Max Def Weathered Wood