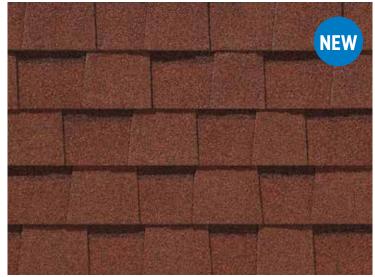

irch



Cobblestone Gray



Colonial Slate



Burnt Sienna



Heather Blend



Resawn Shake



Georgetown Gray\*





Weathered Wood\*



Moiré Black\*



Hunter Green

\*Available in Max Def Blend.





Landmark PRO, shown in Max Def Moiré Black

# The Expert's Choice

### LANDMARK® PRO

A refined union of vision and value, our PRO line leads its class in optimal performance and variety of color.

- Now classified as UL 2218 Class 3 Impact Rated
- Engineered to meet professional contractors' exacting specifications
- Available in a wide selection of eye-catching Max Def colors
- Outweighs standard laminates to provide greater protection from the elements





### LANDMARK® PRO COLOR PALETTE



Max Def Colonial Slate



Max Def Georgetown Gray



Max Def Espresso



Max Def Heather Blend



Max Def Red Oak



Max Def Weathered Wood



Max Def Moiré Black



Max Def Burnt Sienna



Max Def Resawn Shake

### MAX DEF COLORS

Look deeper. With Max Def, a new dimension is added to shingles with a richer mixture of surface granules. You get a brighter, more vibrant, more dramatic appearance and depth of color. And the natural beauty of your roof shines through.





Landmark ClimateFlex, shown in Colonial Slate

# **Outstanding Durability**

### **LANDMARK®**



Featuring the latest advances in polymer science, CertainTeed's **Climate**Flex technology works at a molecular level to make shingles strong and pliable. The rubber-like qualities of the **Climate**Flex asphalt formula provides each shingle with improved hail resistance, cold-weather flexibility, and granule adhesion tha