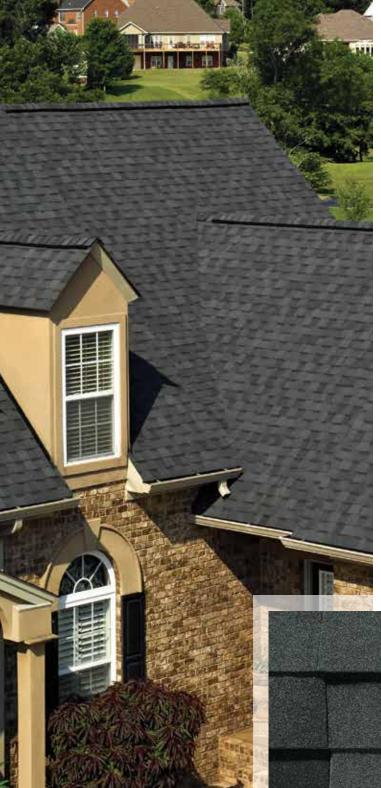

Weathered Wood\*

Moiré Black\*

Hunter Green

\*Available in Max Def Blend.

Landmark PRO, shown in Max Def Moiré Black