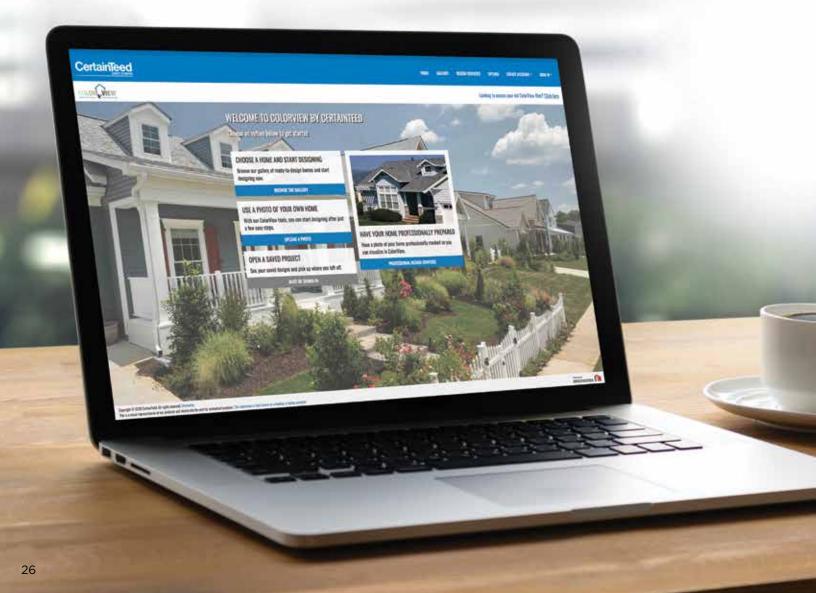

## The ColorView Visualizer: Design your Dream Home with the Click of a Mouse

CertainTeed created the ColorView tool to help homeowners bring their creative vision to reality.

Just look through a photo library of homes to choose one that looks most like your own. Then click on the roof to easily switch designs and see what CertainTeed product looks best. You can choose from hundreds of different roofing design and color combinations, and even add roof accents in different colors. All before anyone raises a hammer.

Want to visualize different roofing styles on your own home? You can upload photos to ColorView and have them digitally masked by one of our design professionals, or use DIY mode to upload and mask your own photos.

Plus, you can print or share your ColorView photos with family and friends to get their feedback. Visit **colorview.certainteed.com** and get started.