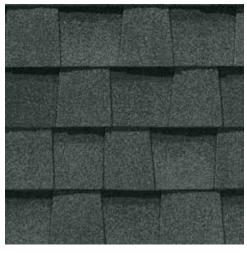

### **LANDMARK®**

Featuring the latest advances in polymer science, CertainTeed's **Climate**Flex technology works at a molecular level to make shingles strong and pliable. The rubber-like qualities of the **Climate**Flex asphalt formula provides each shingle with improved hail resistance, cold-weather flexibility, and granule adhesion than traditional asphalt shingles.

- Highest industry-rated impact protection
- Better pliability and granule adhesion
- Endures weathering and cold-weather extremes

### LANDMARK® ClimateFlex® COLOR PALETTE

Colonial Slate

Weathered Wood

Burnt Sienna

Resawn Shake

Moiré Black Heather Blend

Landmark Premium, shown in Max Def Weathered Wood