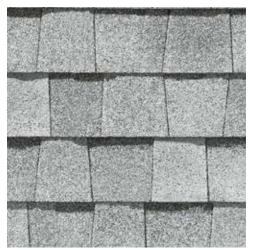

### **LANDMARK®**

Featuring the latest advances in polymer science, CertainTeed's **Climate**Flex technology works at a molecular level to make shingles strong and pliable. The rubber-like qualities of the **Climate**Flex asphalt formula provides each shingle with improved hail resistance, cold-weather flexibility, and granule adhesion than traditional asphalt shingles.

### LANDMARK® ClimateFlex® COLOR PALETTE

Colonial Slate

Weathered Wood

Burnt Sienna

Resawn Shake

Moiré Black Heather Blend

Landmark Premium, shown in Max Def Weathered Wood