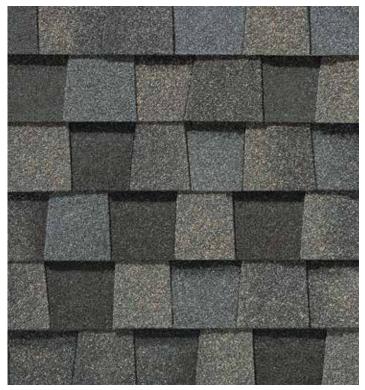

Weathered Wood\*

Moiré Black\*

Hunter Green

\*Available in Max Def Blend.

Landmark PRO, shown in Max Def Moiré Black