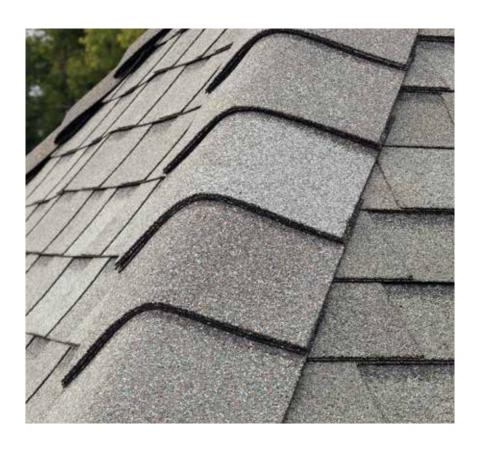

### **Streak**Fighter®

Algae Resistance

The ultimate in stain protection.

Those streaks you see on other roofs in your neighborhood? That's algae, and it's a common eyesore on roofing throughout North America. CertainTeed's **Streak** Fighter technology uses the power of science to repel algae before it can take hold and spread. **Streak** Fighter's granular blend includes naturally algae-resistant copper, helping your roof maintain its curb appeal and look beautiful for years to come.

### Granule with Streak Fighter Technology