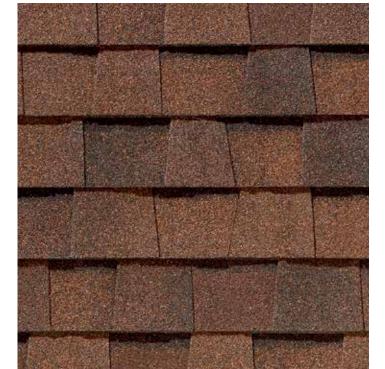

### LANDMARK® PREMIUM

A sophisticated look, brilliantly executed. Our Premium line is engineered to protect, enhance and endure.

- Outclasses ordinary roofing in both appearance and performance
- Tough two-piece laminated fiberglass-based construction
- Features Max Def colors for a deeper, richer mixture of surface granules

### LANDMARK® PREMIUM COLOR PALETTE

Max Def Weathered Wood

Max Def Moiré Black

Max Def Burnt Sienna

Max Def Heather Blend

MAX DEF COLORS - Look deeper. With Max Def, a new dimension is added to shingles with a richer mixture of surface granules. You get a brighter, more vibrant, more dramatic appearance and depth of color. And the natural beauty of your roof shines through.