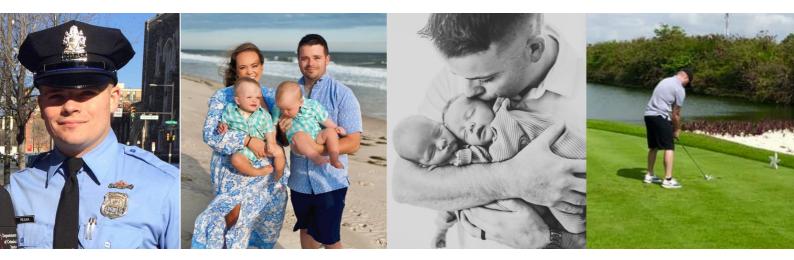

1815 Gray St S, Gulfport, FL 33707

T: 516-242-6348 E: KevinReganFF@Gmail.com EIN: 92-1211846

Kevin Regan was an amazing husband, father, son, brother and friend. He was passionate at serving his community as a Philadelphia Police Officer. Kevin's sudden and unexpected passing left his family with many unanswered questions. After some research and talking with his doctors we learned that Kevin struggled with post traumatic stress disorder a mental health battle in which a person has difficulty recovering after experiencing or witnessing a terrifying event. As a police officer, Kevin witnessed more trauma in one day than the average person witnesses in an entire lifetime but the depth of Kevin's inner struggle was hidden until his death. While we cannot reverse this tragedy, it is not too late to offer hope, help and resources so these brave men and women can be properly diagnosed, treated and guided through a successful recovery.

The second annual Kevin's Fairway To Heaven Golf Tournament will be held Monday, July 15, 2024 at TPC Jasna Polana Golf Club in Princeton, New Jersey. With a goal set to fundraise \$50,000.00 we need your help!