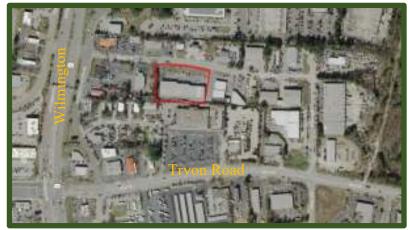

## 335-109 Sherwee Drive – Raleigh, N.C.

## **Flex Space For Lease**

- ✤ +/-3,000 Square Feet
- One office with reception area
- Warehouse with Roll Up Door
- Located just off Wilmington Street
- Easy Access to Interstate 40, I-440, Downtown Raleigh, Garner & Clayton
- Ample Parking
- Low Operating Expenses
- Flexible Lease Terms
- ✤ 3 Phase Power
- ✤ \$9.50 psf NNN

## 335 - 109 Sherwee DriveRaleigh, North Carolina+/- 3,000 Square Feet

335-109 SHERWEE DRIVE