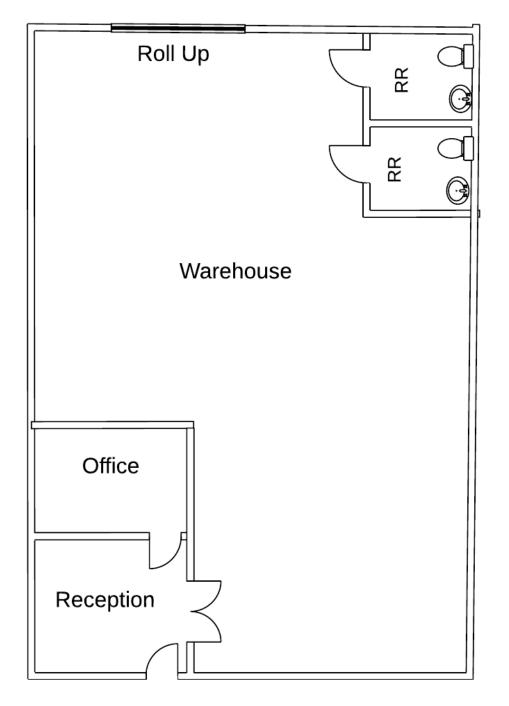

## **Flex Space For Lease**

- ✤ +/-3,000 Square Feet
- One office with reception area
- Warehouse with Roll Up Door
- Located just off Wilmington Street
- Easy Access to Interstate 40, I-440, Downtown Raleigh, Garner & Clayton
- Ample Parking
- Low Operating Expenses
- Flexible Lease Terms
- ✤ 3 Phase Power
- ✤ \$9.50 psf NNN

## 335 - 109 Sherwee DriveRaleigh, North Carolina+/- 3,000 Square Feet

335-109 SHERWEE DRIVE