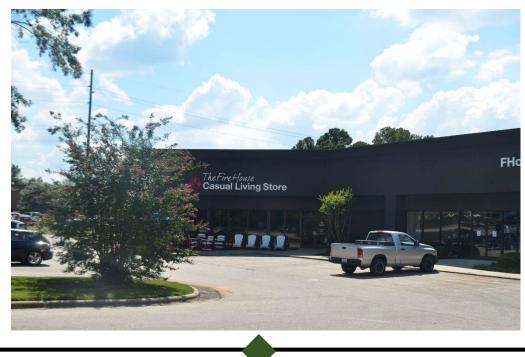

## 5301 Capital Boulevard - Raleigh, N.C.

## FLEX SPACE FOR LEASE

- ✤ +/- 6,260 Square Feet (Combined)
- ✤ Approximately 1 mile from I-540
- Ample parking & Truck court
- Four Restrooms/Multiple offices
- Break Room
- ✤ Sprinklered Building
- Dock Access with large truck court
- Other Tenants Veriden Outdoor Furnishings & Sherwin-Williams
- ✤ 16.50 psf NNN