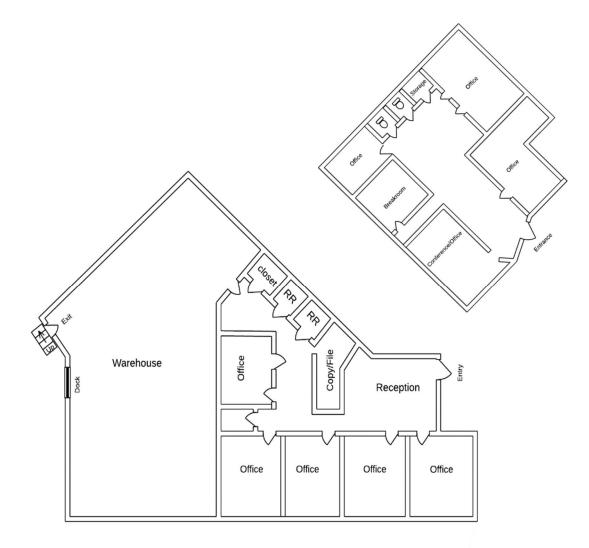

## FLEX SPACE FOR LEASE

- ✤ +/- 6,260 Square Feet (Combined)
- ✤ Approximately 1 mile from I-540
- Ample parking & Truck court
- Four Restrooms/Multiple offices
- Break Room
- ✤ Sprinklered Building
- Dock Access with large truck court
- Other Tenants Veriden Outdoor Furnishings & Sherwin-Williams
- ✤ 16.50 psf NNN

## 5301-B Capital Boulevard Raleigh, North Carolina +/- 1,620 Square Feet

5301-A Capital Boulevard Raleigh, North Carolina +/- 4,640 Square Feet