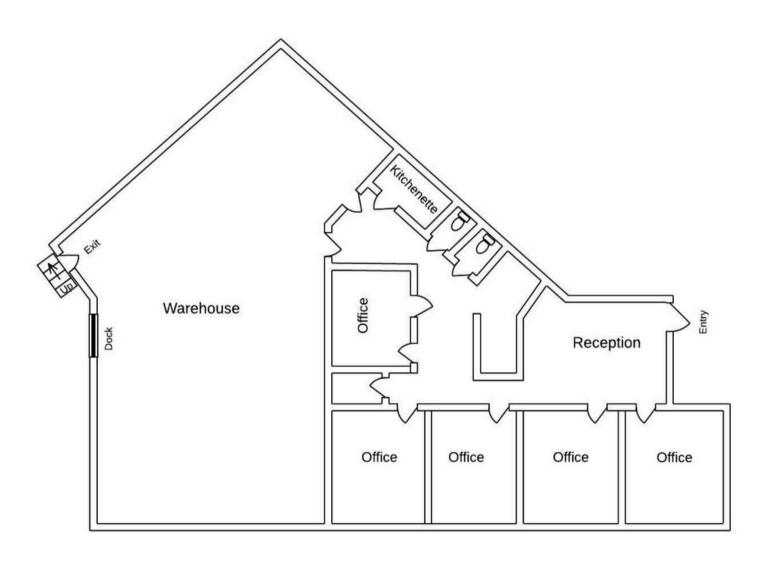

## **5301 CAPITAL BOULEVARD**

## **Unit A**

FLEX SPACE FOR LEASE



### **Property Details**

Located less than 1 mile from I–540, 5301 Capital Boulevard is a well established property with both retail and flex space. Unit A is comprised of 5 offices, a reception area, and an open warehouse with 19 foot ceilings. Other tenants include Sherwin Williams and Viridien Patio and Fireplace.

ADDRESS: 5301 Capital Boulevard,

Raleigh, NC 27616

**UNIT SIZE:** ± 4,640 SF

#### **HIGHLIGHTS:**

- Multiple offices and reception area
- Heated warehouse with dock access
- 2 Restrooms/Kitchenette
- Large truck court
- Sprinklered building
- \$16.50 psf NNN

Phone: (919)772-1976



# **FLOORPLAN**

### Unit A: ± 4,640 sq ft