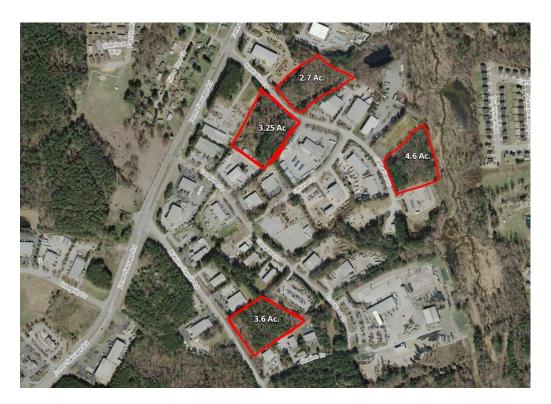

## **Crosswinds Commerce Park**

- Lot 51 3.25 Acres (PIN 1722614572)
- Lot 1 2.71 Acres (PIN 1722618819)
- Lot 8 4.6 Acres (PIN 1722717258)
- Lot 36 3.59 Acres (PIN 1721694825)

333 Sherwee Drive Raleigh . N.C. 27603 Phone 919-772-1976 Fax 919-772-7350 www.bagwellproperties.com