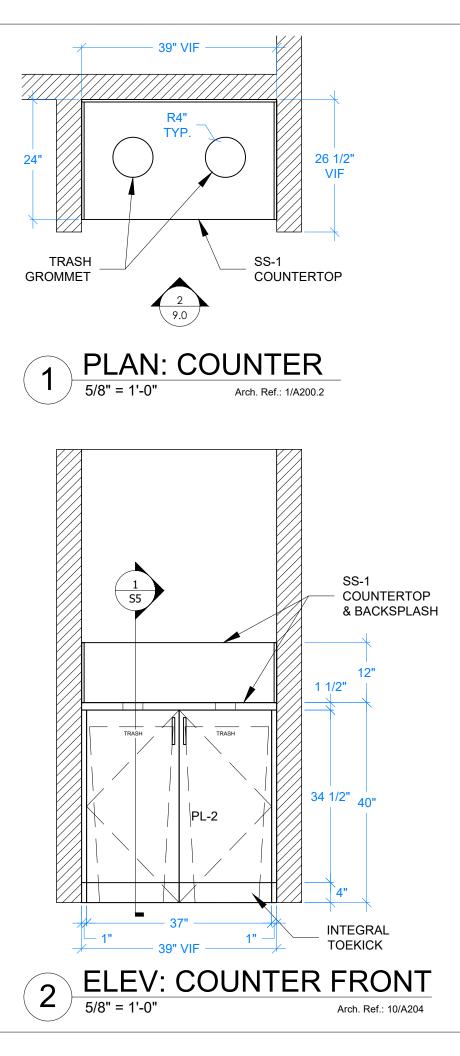

#### EDGES

DOORS & FRONTS EDGES = .018 PVC TO MATCH SEE ELEV.

CABINET BOX EDGES = .018 PVC TO MATCH SEE ELEV.

CABINET INTERIOR EDGES = .018 PVC TO MATCH MEL-1

SPOON PINS SHELF SUPPORTS IN 5MM DIA. HOLES

COUNTERTOP EDGING: EASED EDGES

### COUNTERTOPS AND PANEL MATERIALS

SUBSTRATE OR PARTICLE BOARD, MDF, MOISTURE RESISTANT CORE WHERE NOTED

#### COUNTERTOP SUPPORTS

RAKKS SEE ELEVATION FOR SIZE AND COLOR

© GTI Millwork 2021 All Rights Reserved.

PROJECT:

| TAG      | DESCRIPTION    | MANUFACTURER | ITEM #   |  |
|----------|----------------|--------------|----------|--|
| P-LAM    |                |              |          |  |
| PL-1     | LANDMARK WOOD  | WILSONART    | 7981K-12 |  |
| PL-2     | CEMENT         | WILSONART    | D503-60  |  |
|          |                |              |          |  |
|          |                |              |          |  |
|          |                |              |          |  |
|          |                |              |          |  |
| WOOD/WO  | OD VENEER      |              |          |  |
| -        | -              |              |          |  |
|          |                |              |          |  |
|          |                |              |          |  |
| STONE/SO | LID SURFACE    |              |          |  |
| SS-1     | DESIGNER WHITE | WILSONART    | D3545L   |  |
|          |                |              |          |  |