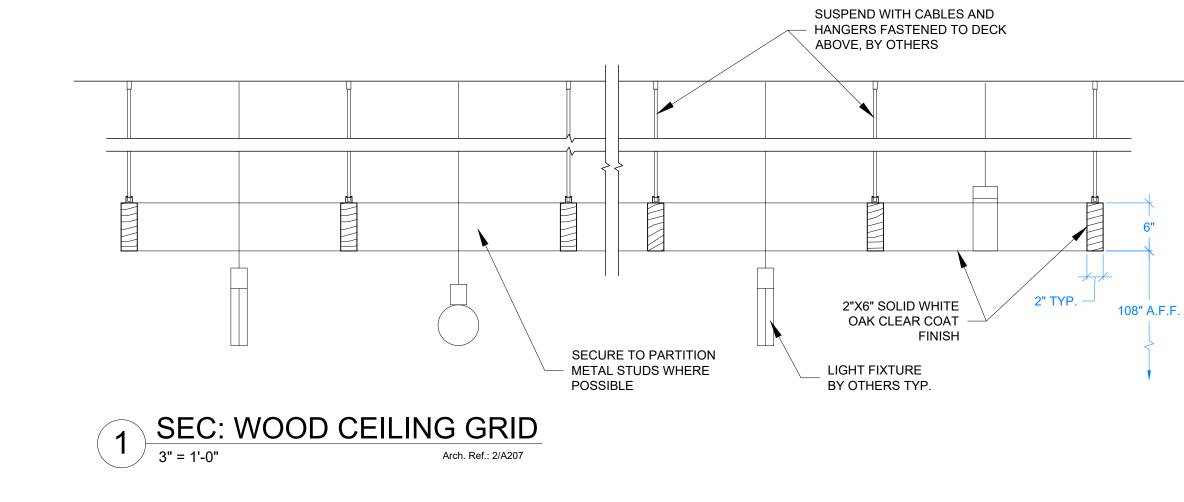

| SECTIONS            |           |  |  |  |  |
|                     |           |  |  |  |  |
| PROJECT #           | PHASE 00  |  |  |  |  |
| SCALE               |           |  |  |  |  |
| SHEET               |           |  |  |  |  |
| © GTI Millwork 2021 | 4         |  |  |  |  |







| - 3/4"        |                                |                 |  |
|---------------|--------------------------------|-----------------|--|
| IR<br>I<br>GE |                                |                 |  |
| 66" A.F.F.    | DATE:<br>6/6/2021<br>REVISIONS | DRAWN BY:<br>RK |  |
|               | TITLE                          | IONS            |  |
|               | SHEET                          |                 |  |
| OK<br>NA206   |                                | AS NOTED        |  |



| F | DATE:          | DRAWN BY: |
|---|----------------|-----------|
|   |                |           |
|   | 6/6/2021       | RK        |
| F | REVISIONS      |           |
|   | -              |           |
|   |                |           |
|   |                |           |
|   |                |           |
|   |                |           |
|   |                |           |
|   |                |           |
|   |                |           |
|   |                |           |
|   |                |           |
|   |                |           |
|   |                |           |
|   |                |           |
| F | TITLE          |           |
|   | SECT           |           |
|   | SECI           | CNO       |
|   |                |           |
|   |                |