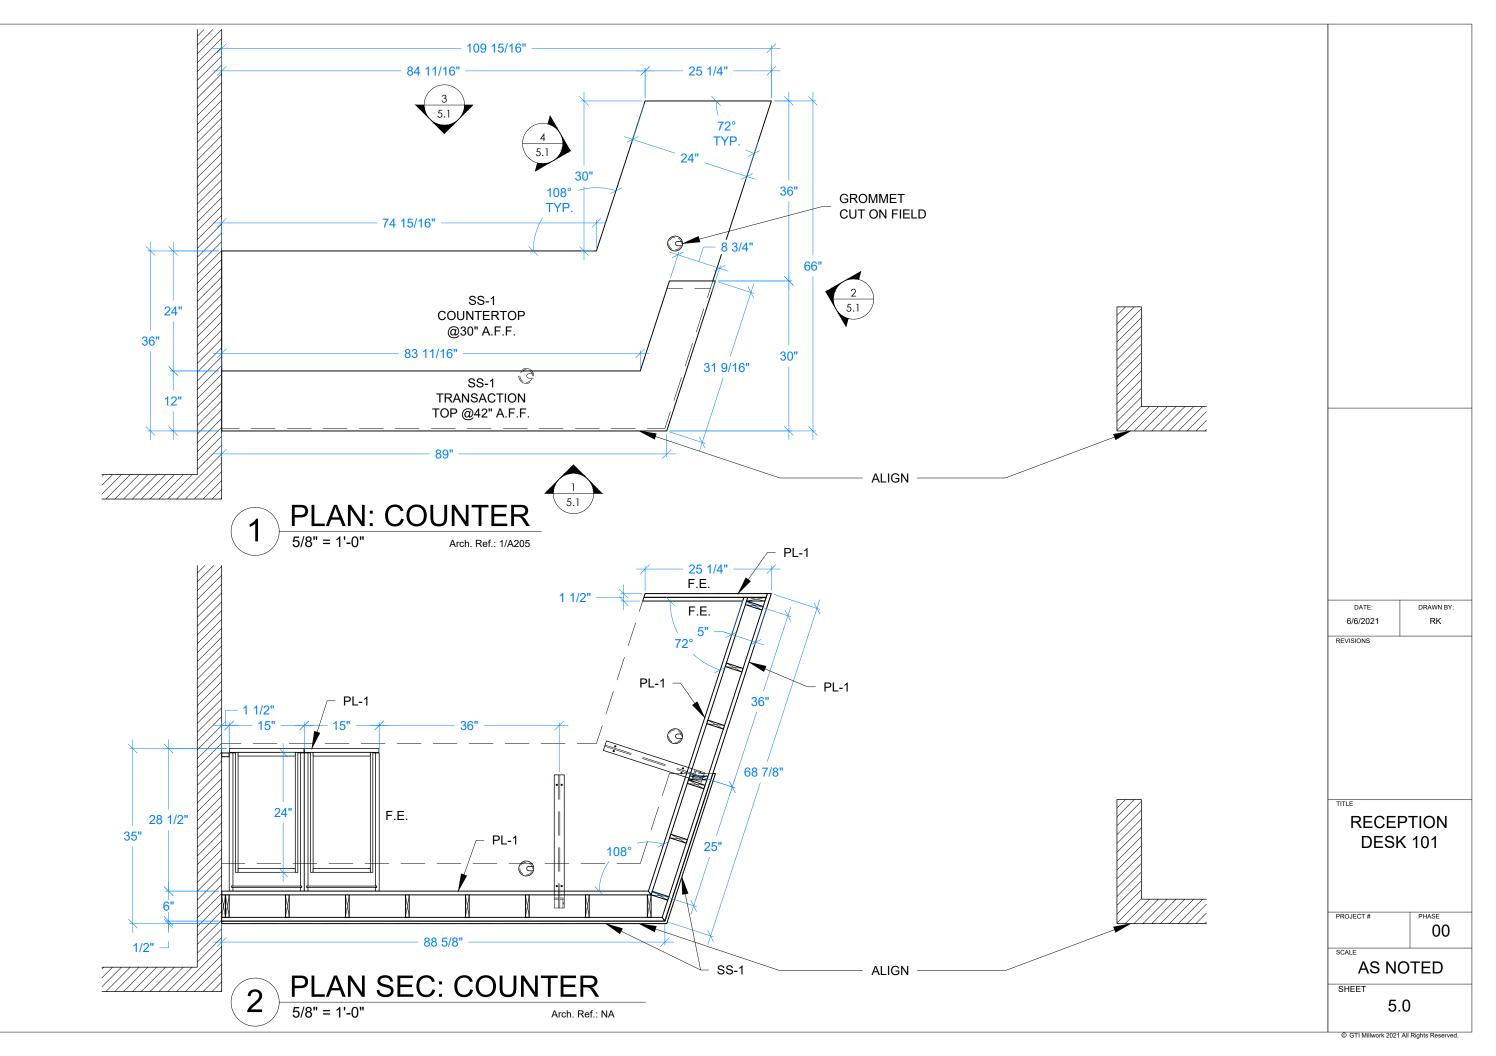

|
| 302 658 41                                                                           | 58<br>DRAWN BY:<br>RK                 |
| 302 658 41                                                                           | 58<br>DRAWN BY:<br>RK                 |
| 302 658 41                                                                           | 58<br>DRAWN BY:<br>RK<br>N'S RM       |
| 302 658 41                                                                           | 58<br>DRAWN BY:<br>RK<br>N'S RM<br>36 |
| 302 658 41<br>DATE: 6/6/2021<br>REVISIONS<br>TITLE<br>WOME 13<br>PROJECT#<br>SCALE   | 58<br>DRAWN BY:<br>RK<br>N'S RM<br>36 |
| DATE:<br>6/6/2021<br>REVISIONS<br>TITLE<br>WOME<br>13<br>PROJECT #<br>SCALE<br>AS NO | 58<br>DRAWN BY:<br>RK<br>N'S RM<br>36 |









| DATE: DRAWN BY: |
|-----------------|
| 6/6/2021 RK     |
| REVISIONS       |
|                 |
|                 |
|                 |
|                 |
|                 |
|                 |
|                 |
|                 |
| TITLE           |
| CLOSET 102      |
|                 |
|                 |
|                 |
|                 |
| PROJECT # PHASE |
| 00              |
|                 |
| AS NOTED        |
|                 |
| SHEET           |
| SHEET 6.0       |





| DATE:<br>6/6/2021<br>REVISIONS | DRAWN BY:<br>RK     |
|--------------------------------|---------------------|
|                                |                     |
|                                |                     |
| PANTE                          | RY 143              |
|