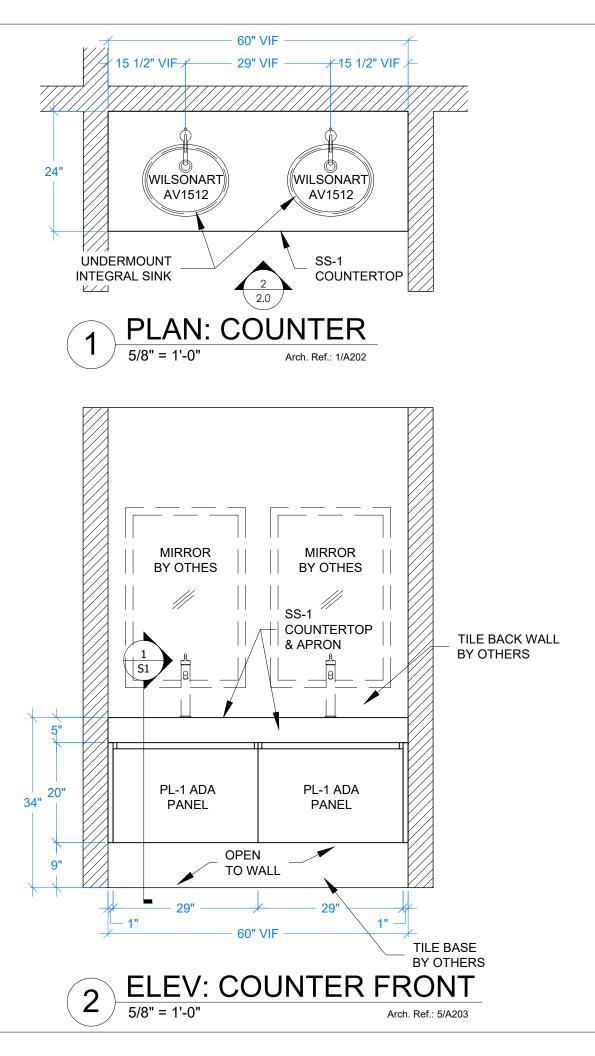

|              |          |  |

# **REMARKS/NOTES**

SHEET

FINISHES

© GTI Millwork 2021 All Rights Reserved.







| DATE:                   | DRAWN BY:   |
|-------------------------|-------------|
| 6/6/2021<br>REVISIONS   | RK          |
|                         |             |
|                         |             |
|                         |             |
|                         |             |
|                         |             |
|                         |             |
| MENS                    | RM 108      |
|                         |             |
|                         |             |
|                         |             |
| PROJECT #               | PHASE<br>00 |
| SCALE                   | 00          |
| SCALE<br>AS NO<br>SHEET |             |



| DATE: DRAWN BY: 6/6/2021 DRAWN BY: RK<br>6/6/2021 RK<br>REVISIONS<br>TITLE RK<br>PROJECT # PHASE 00<br>SCALE AS NOTED<br>SHEET 2.0 |           |  |
|------------------------------------------------------------------------------------------------------------------------------------|-----------|--|
| 6/6/2021 RK<br>REVISIONS<br>TITLE<br>WOMEN'S RM<br>107<br>PROJECT # PHASE<br>00<br>SCALE<br>AS NOTED<br>SHEET                      |           |  |
| 6/6/2021 RK<br>REVISIONS                                                                                                           |           |  |
| 6/6/2021 RK<br>REVISIONS<br>TITLE<br>WOMEN'S RM<br>107<br>PROJECT # PHASE<br>00<br>SCALE<br>AS NOTED<br>SHEET                      |           |  |
| 6/6/2021 RK<br>REVISIONS<br>TITLE<br>WOMEN'S R