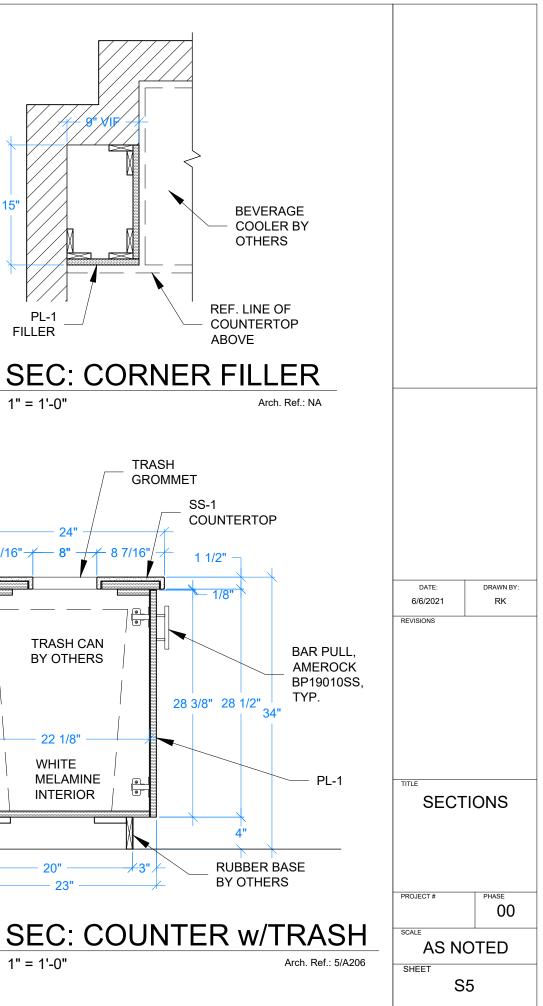

#### PULLS

3" BAR PULL - AMEROCK BP19010SS

#### EDGES

DOORS & FRONTS EDGES = .018 PVC TO MATCH SEE ELEV.

CABINET BOX EDGES = .018 PVC TO MATCH SEE ELEV.

CABINET INTERIOR EDGES = .018 PVC TO MATCH MEL-1

SPOON PINS SHELF SUPPORTS IN 5MM DIA. HOLES

COUNTERTOP EDGING: EASED EDGES

### COUNTERTOPS AND PANEL MATERIALS

SUBSTRATE OR PARTICLE BOARD, MDF, MOISTURE RESISTANT CORE WHERE NOTED

#### COUNTERTOP SUPPORTS

RAKKS SEE ELEVATION FOR SIZE AND COLOR

© GTI Millwork 2021 All Rights Reserved.

PROJECT:

| TAG      | DESCRIPTION    | MANUFACTURER | ITEM #   |  |
|----------|----------------|--------------|----------|--|
| P-LAM    |                |              |          |  |
| PL-1     | LANDMARK WOOD  | WILSONART    | 7981K-12 |  |
| PL-2     | CEMENT         | WILSONART    | D503-60  |  |
|          |                |              |          |  |
|          |                |              |          |  |
|          |                |              |          |  |
|          |                |              |          |  |
| WOOD/WO  | OD VENEER      |              |          |  |
| -        | -              |              |          |  |
|          |                |              |          |  |
|          |                |              |          |  |
| STONE/SO | LID SURFACE    |              |          |  |
| SS-1     | DESIGNER WHITE | WILSONART    | D3545L   |  |
|          |                |              |          |  |