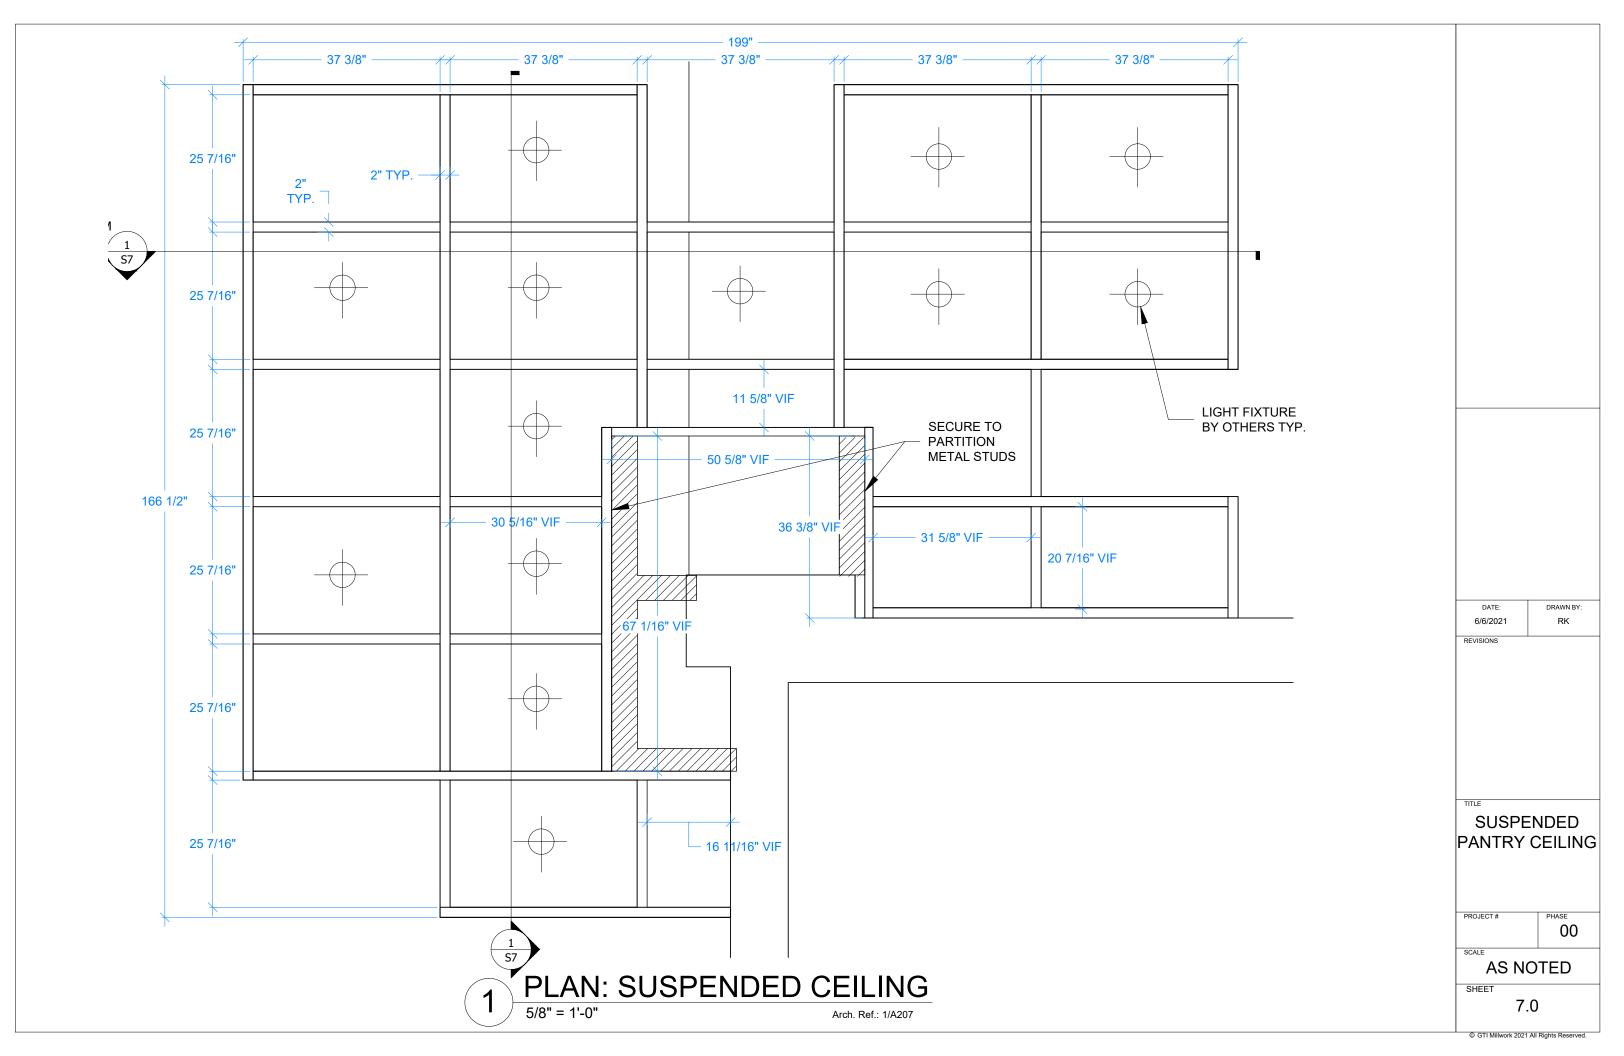

| DATE:<br>6/6/2021<br>REVISIONS | DRAWN BY:<br>RK     |
|--------------------------------|---------------------|
|                                |                     |
|                                |                     |
| PANTE                          | RY 143              |
|                                |                     |
| PROJECT #                      | PHASE<br>00         |
| SCALE<br>AS NO                 | OTED                |
| SHEET 8.                       | .0                  |
| © GTI Millwork 2021            | All Rights Reserved |

| DATE: DRAWN                                                                                           | BY: |
|-------------------------------------------------------------------------------------------------------|-----|
| DATE: DRAWN<br>6/6/2021 RK                                                                            | BY: |
|                                                                                                       | BY: |
| 6/6/2021 RK                                                                                           |     |
| 6/6/2021 RK                                                                                           | 3   |
| 6/6/2021 RK                                                                                           | 3   |
| 6/6/2021 RK<br>REVISIONS<br>TITLE<br>PANTRY 143<br>PROJECT # PHASE<br>0                               | 3   |
| 6/6/2021 RK<br>REVISIONS<br>TITLE<br>PANTRY 143                                                       | 3   |
| 6/6/2021 RK<br>REVISIONS<br>TITLE<br>PANTRY 143<br>PROJECT # PHASE<br>0<br>SCALE<br>AS NOTED          | 3   |
| 6/6/2021 RK<br>REVISIONS<br>TITLE<br>PANTRY 143<br>PROJECT # PHASE<br>0<br>SCALE<br>AS NOTED<br>SHEET | 3   |
| 6/6/2021 RK                                                                                           | 3   |