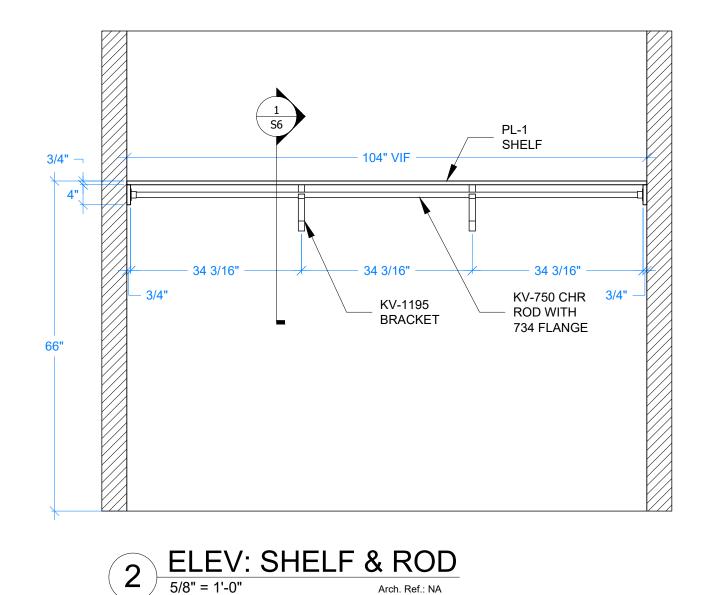

2 ELEV: SHELF & ROD 5/8" = 1'-0" Arch. Ref.: NA

| DATE: DRAWN BY:<br>6/6/2021 RK |
|--------------------------------|
| REVISIONS                      |
|                                |
|                                |
|                                |
|                                |
|                                |
|                                |
| TITLE                          |
| CLOSET 131                     |
|                                |
|                                |
|                                |
| PROJECT # PHASE                |
| 00                             |
|                                |
| AS NOTED                       |
| SHEET 12.0                     |
| 12.0                           |