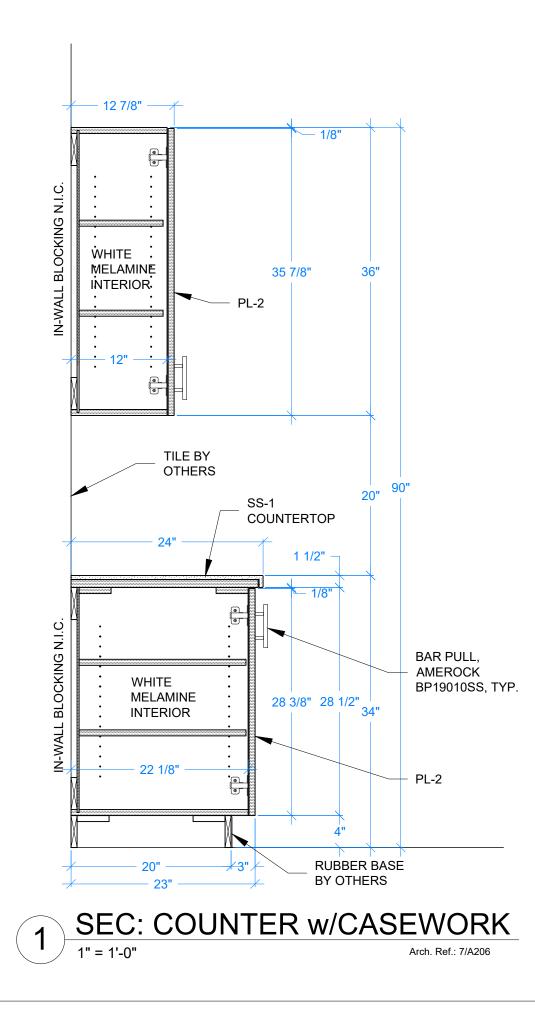

## CABINET & MISCELLANEOUS MATERIALS

PARTS & SHELVES TO BE 1/4", 1/2", 3/4" WHITE MELAMINE OR LAMINATE ON PARTICLE BOARD.

#### DRAWER BOX

BHK 1/2" DURAWRAP STOCK, 1/2" WHITE MELAMINE EDGE = .018 PVC TO MATCH

#### PULLS

3" BAR PULL - AMEROCK BP19010SS

#### DOOR SLIDES

ACCURIDE 3832, ZINC

#### EDGES

DOORS & FRONTS EDGES = .018 PVC TO MATCH SEE ELEV.

CABINET BOX EDGES = .018 PVC TO MATCH SEE ELEV.

CABINET INTERIOR EDGES = .018 PVC TO MATCH MEL-1

SPOON PINS SHELF SUPPORTS IN 5MM DIA. HOLES

COUNTERTOP EDGING: EASED EDGES

© GTI Millwork 2021 All Rights Reserved.

PROJECT:

| TAG      | DESCRIPTION    | MANUFACTURER | ITEM #   |  |
|----------|----------------|--------------|----------|--|
| P-LAM    |                |              |          |  |
| PL-1     | LANDMARK WOOD  | WILSONART    | 7981K-12 |  |
| PL-2     | CEMENT         | WILSONART    | D503-60  |  |
|          |                |              |          |  |
|          |                |              |          |  |
|          |                |              |          |  |
|          |                |              |          |  |
| WOOD/WO  | OD VENEER      |              |          |  |
| -        | -              |              |          |  |
|          |                |              |          |  |
|          |                |              |          |  |
| STONE/SO | LID SURFACE    |              |          |  |
| SS-1     | DESIGNER WHITE | WILSONART    | D3545L   |  |
|          |                |              |          |  |