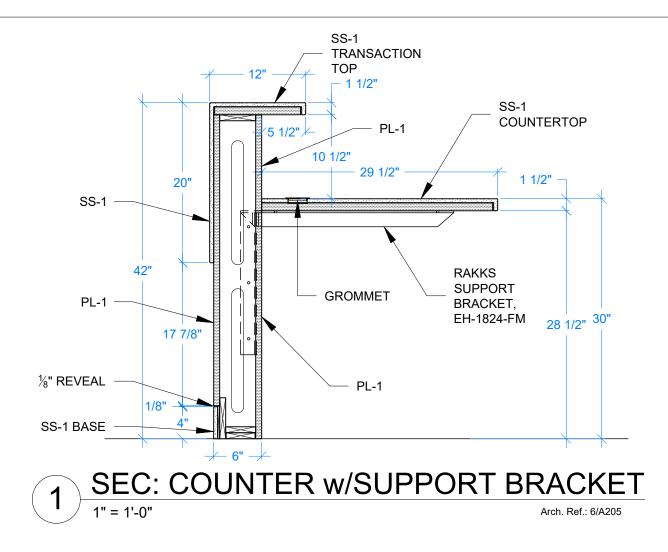

|
| 01001100                       |
|                                |
|                                |
|                                |
| PROJECT # PHASE                |
| PROJECT # PHASE 00             |
|                                |
| SCALE                          |
| SCALE<br>AS NOTED              |
| AS NOTED                       |
|                                |







| DATE:<br>6/6/2021 | DRAWN BY:<br>RK |
|-------------------|-----------------|
| REVISIONS         |                 |
|                   |                 |
|                   |                 |
|                   | R ROOM          |
|                   |                 |
| PROJECT #         | PHASE<br>00     |
|                   |                 |
| SHEET             | OTED            |











© GTI Millwork 2021 All Rights Reserved.





| DATE                | DRAWN BY: |  |  |  |  |
|---------------------|-----------|--|--|--|--|
| DATE:<br>6/6/2021   | RK        |  |  |  |  |
| REVISIONS           | 1         |  |  |  |  |
|                     |           |  |  |  |  |
|                     |           |  |  |  |  |
|                     |           |  |  |  |  |
| TITLE               |           |  |  |  |  |
| SECTIONS            |           |  |  |  |  |
|                     |           |  |  |  |  |
| PROJECT #           | PHASE 00  |  |  |  |  |
| SCALE               |           |  |  |  |  |
| SHEET               |           |  |  |  |  |
| © GTI Millwork 2021 | 4         |  |  |  |  |







| - 3/4"        |                                |