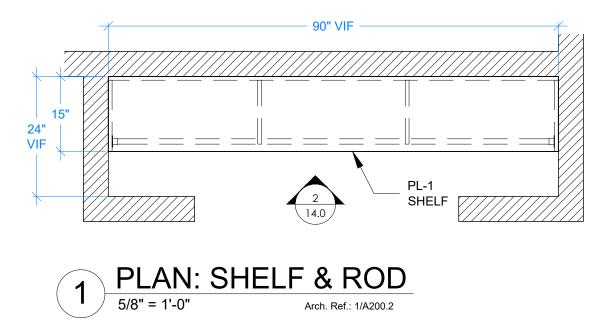

2 ELEV: SHELF & ROD 5/8" = 1'-0" Arch. Ref.: NA

| DATE: DRAWN BY:<br>6/6/2021 RK |
|--------------------------------|
| REVISIONS                      |
|                                |
|                                |
|                                |
|                                |
|                                |
|                                |
| TITLE                          |
| CLOSET 131                     |
|                                |
|                                |
|                                |
| PROJECT # PHASE                |
| 00                             |
|                                |
| AS NOTED                       |
| SHEET 12.0                     |
| 12.0                           |