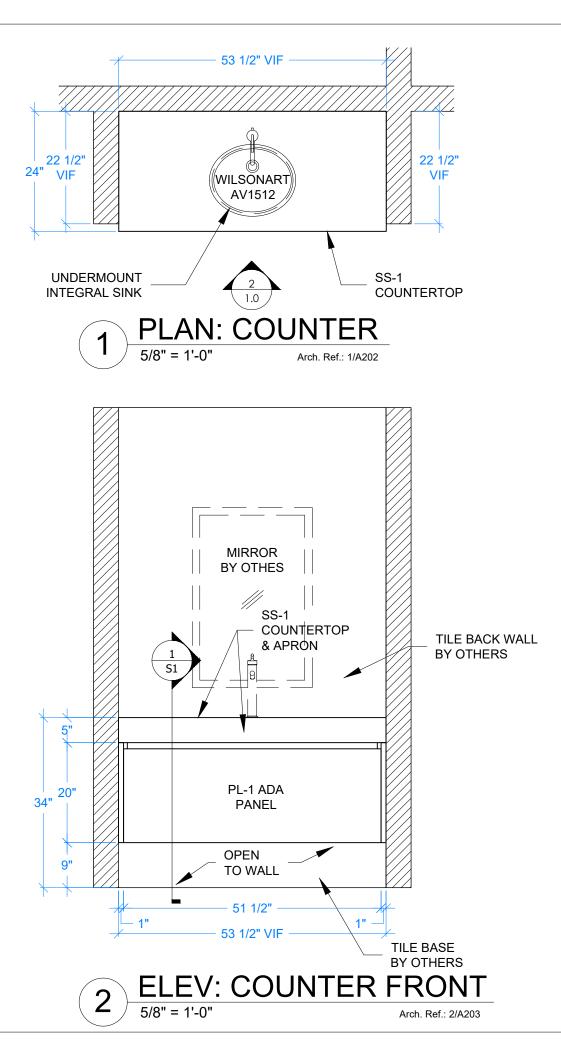

#### COUNTERTOP SUPPORTS

RAKKS SEE ELEVATION FOR SIZE AND COLOR

© GTI Millwork 2021 All Rights Reserved.

PROJECT:

| TAG      | DESCRIPTION    | MANUFACTURER | ITEM #   |  |
|----------|----------------|--------------|----------|--|
| P-LAM    |                |              |          |  |
| PL-1     | LANDMARK WOOD  | WILSONART    | 7981K-12 |  |
| PL-2     | CEMENT         | WILSONART    | D503-60  |  |
|          |                |              |          |  |
|          |                |              |          |  |
|          |                |              |          |  |
|          |                |              |          |  |
| WOOD/WO  | OD VENEER      |              |          |  |
| -        | -              |              |          |  |
|          |                |              |          |  |
|          |                |              |          |  |
| STONE/SO | LID SURFACE    |              |          |  |
| SS-1     | DESIGNER WHITE | WILSONART    | D3545L   |  |
|          |                |              |          |  |