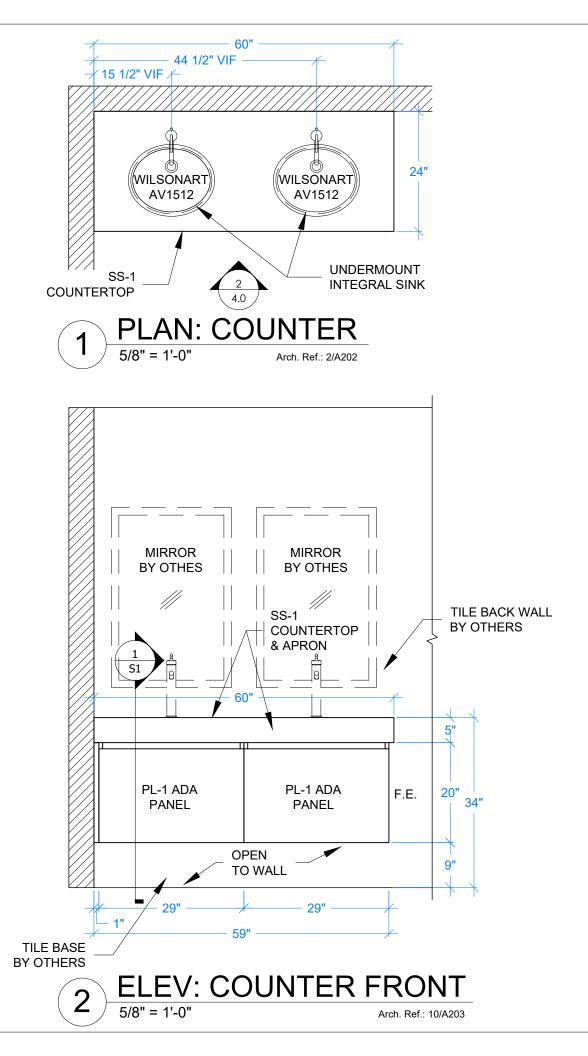

| AS NOTED  |  |
|                                                                                                                                    |           |  |



| DATE: DRAWN BY:   |  |
|-------------------|--|
| 6/6/2021 RK       |  |
| REVISIONS         |  |
|                   |  |
|                   |  |
|                   |  |
|                   |  |
|                   |  |
|                   |  |
|                   |  |
| TITLE             |  |
| MEN'S RM 135      |  |
|                   |  |
|                   |  |
|                   |  |
|                   |  |
| PROJECT # PHASE   |  |
|                   |  |
| 00                |  |
| SCALE             |  |
| SCALE<br>AS NOTED |  |
| SCALE             |  |



| 1100A Dun<br>Wilmington                                                              | can Street                            |
|--------------------------------------------------------------------------------------|---------------------------------------|
| 302 658 41                                                                           | , DE 19805<br>58                      |
| 302 658 41<br>DATE:                                                                  | , DE 19805<br>58<br>DRAWN BY:<br>RK   |
| 302 658 41                                                                           | DRAWN BY:                             |
| 302 658 41<br>DATE:<br>6/6/2021                                                      | DRAWN BY:                             |
| 302 658 41