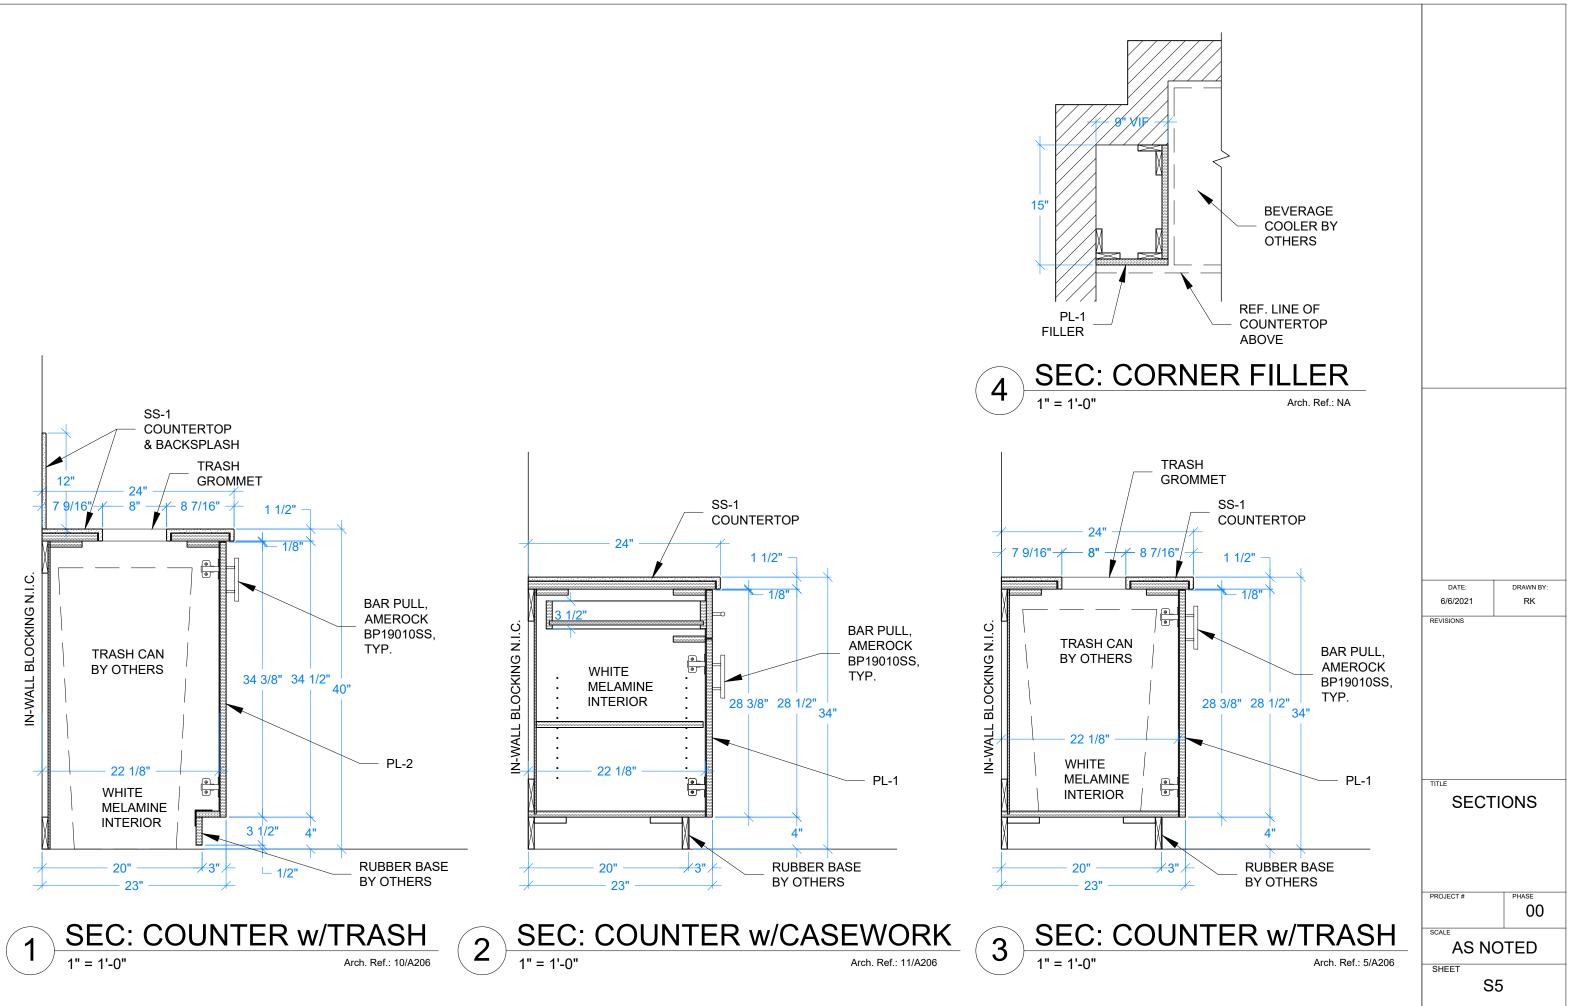

#### PULLS

3" BAR PULL - AMEROCK BP19010SS

#### EDGES

DOORS & FRONTS EDGES = .018 PVC TO MATCH SEE ELEV.

CABINET BOX EDGES = .018 PVC TO MATCH SEE ELEV.

CABINET INTERIOR EDGES = .018 PVC TO MATCH MEL-1

SPOON PINS SHELF SUPPORTS IN 5MM DIA. HOLES

COUNTERTOP EDGING: EASED EDGES

### COUNTERTOPS AND PANEL MATERIALS

SUBSTRATE OR PARTICLE BOARD, MDF, MOISTURE RESISTANT CORE WHERE NOTED

#### COUNTERTOP SUPPORTS

RAKKS SEE ELEVATION FOR SIZE AND COLOR

© GTI Millwork 2021 All Rights Reserved.

PROJECT:

| TAG      | DESCRIPTION    | MANUFACTURER | ITEM #   |  |
|----------|----------------|--------------|----------|--|
| P-LAM    |                |              |          |  |
| PL-1     | LANDMARK WOOD  | WILSONART    | 7981K-12 |  |
| PL-2     | CEMENT         | WILSONART    | D503-60  |  |
|          |                |              |          |  |
|          |                |              |          |  |
|          |                |              |          |  |
|          |                |              |          |  |
| WOOD/WO  | OD VENEER      |              |          |  |
| -        | -              |              |          |  |
|          |                |              |          |  |
|          |                |              |          |  |
| STONE/SO | LID SURFACE    |              |          |  |
| SS-1     | DESIGNER WHITE | WILSONART    | D3545L   |  |
|          |                |              |          |  |