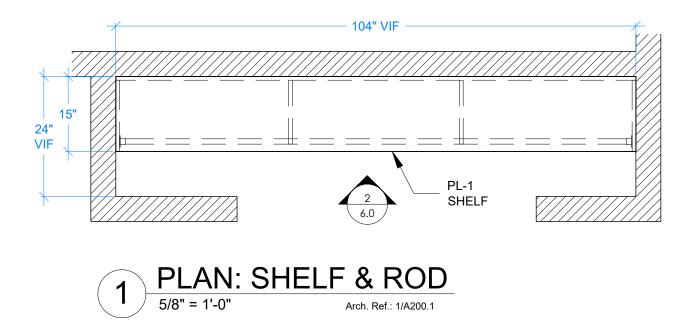

## CABINET & MISCELLANEOUS MATERIALS

PARTS & SHELVES TO BE 1/4", 1/2", 3/4" WHITE MELAMINE OR LAMINATE ON PARTICLE BOARD.