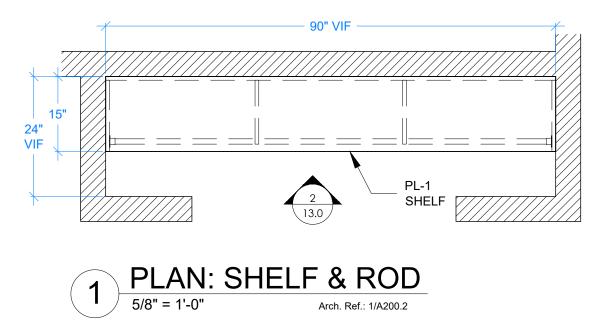

2 ELEV: SHELF & ROD 5/8" = 1'-0" Arch. Ref.: NA

| DATE: DRAWN BY:<br>6/6/2021 RK |
|--------------------------------|
| REVISIONS                      |
|                                |
|                                |
|                                |
|                                |
|                                |
|                                |
| TITLE                          |
| CLOSET 131                     |
|                                |
|                                |
|                                |
| PROJECT # PHASE                |
| 00                             |
|                                |
| AS NOTED                       |
| SHEET 12.0                     |
| 12.0                           |