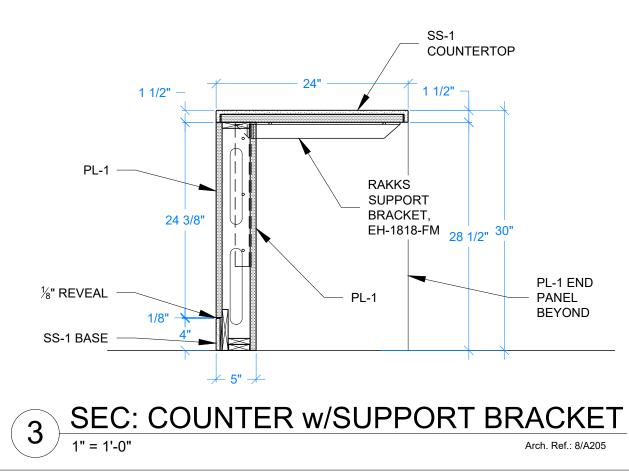

#### PULLS

3" BAR PULL - AMEROCK BP19010SS

#### EDGES

DOORS & FRONTS EDGES = .018 PVC TO MATCH SEE ELEV.

CABINET BOX EDGES = .018 PVC TO MATCH SEE ELEV.

CABINET INTERIOR EDGES = .018 PVC TO MATCH MEL-1

SPOON PINS SHELF SUPPORTS IN 5MM DIA. HOLES

COUNTERTOP EDGING: EASED EDGES

#### COUNTERTOP SUPPORTS

RAKKS SEE ELEVATION FOR SIZE AND COLOR

© GTI Millwork 2021 All Rights Reserved.

PROJECT:

| TAG      | DESCRIPTION    | MANUFACTURER | ITEM #   |  |
|----------|----------------|--------------|----------|--|
| P-LAM    |                |              |          |  |
| PL-1     | LANDMARK WOOD  | WILSONART    | 7981K-12 |  |
| PL-2     | CEMENT         | WILSONART    | D503-60  |  |
|          |                |              |          |  |
|          |                |              |          |  |
|          |                |              |          |  |
|          |                |              |          |  |
| WOOD/WO  | OD VENEER      |              |          |  |
| -        | -              |              |          |  |
|          |                |              |          |  |
|          |                |              |          |  |
| STONE/SO | LID SURFACE    |              |          |  |
| SS-1     | DESIGNER WHITE | WILSONART    | D3545L   |  |
|          |                |              |          |  |