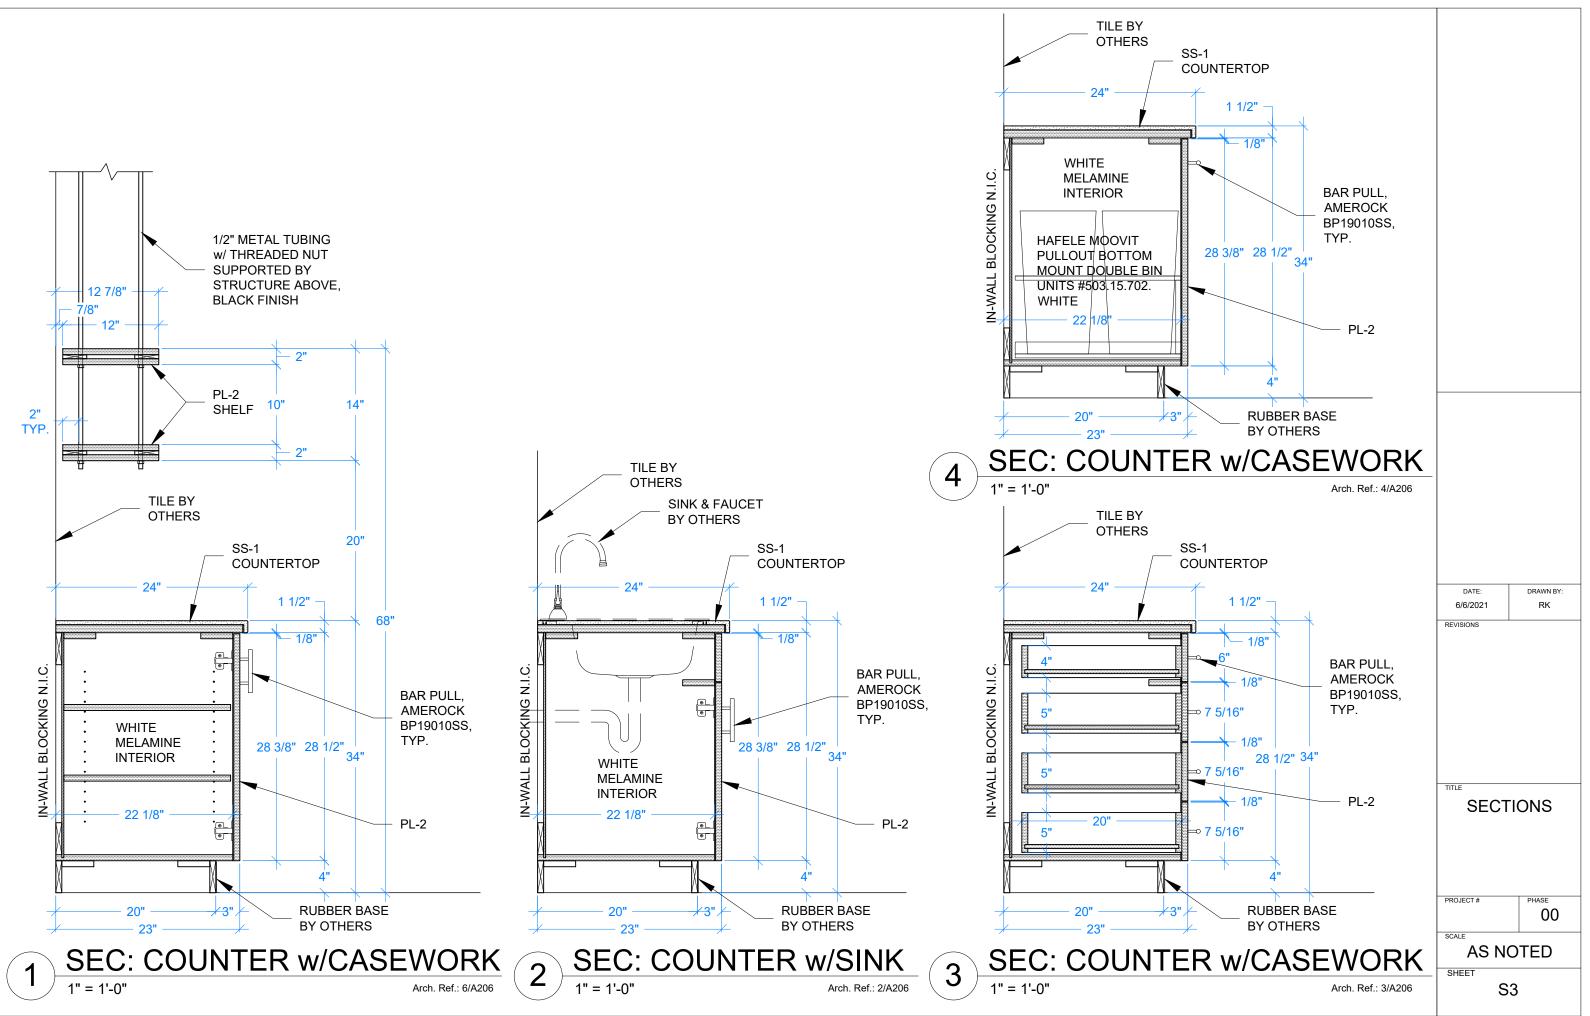

## CABINET & MISCELLANEOUS MATERIALS

PARTS & SHELVES TO BE 1/4", 1/2", 3/4" WHITE MELAMINE OR LAMINATE ON PARTICLE BOARD.

#### DRAWER BOX

BHK 1/2" DURAWRAP STOCK, 1/2" WHITE MELAMINE EDGE = .018 PVC TO MATCH

#### PULLS

3" BAR PULL - AMEROCK BP19010SS

#### DOOR SLIDES

ACCURIDE 3832, ZINC

#### EDGES

DOORS & FRONTS EDGES = .018 PVC TO MATCH SEE ELEV.

CABINET BOX EDGES = .018 PVC TO MATCH SEE ELEV.

CABINET INTERIOR EDGES = .018 PVC TO MATCH MEL-1

SPOON PINS SHELF SUPPORTS IN 5MM DIA. HOLES

COUNTERTOP EDGING: EASED EDGES

© GTI Millwork 2021 All Rights Reserved.

PROJECT:

| TAG      | DESCRIPTION    | MANUFACTURER | ITEM #   |  |
|----------|----------------|--------------|----------|--|
| P-LAM    |                |              |          |  |
| PL-1     | LANDMARK WOOD  | WILSONART    | 7981K-12 |  |
| PL-2     | CEMENT         | WILSONART    | D503-60  |  |
|          |                |              |          |  |
|          |                |              |          |  |
|          |                |              |          |  |
|          |                |              |          |  |
| WOOD/WO  | OD VENEER      |              |          |  |
| -        | -              |              |          |  |
|          |                |              |          |  |
|          |                |              |          |  |
| STONE/SO | LID SURFACE    |              |          |  |
| SS-1     | DESIGNER WHITE | WILSONART    | D3545L   |  |
|          |                |              |          |  |