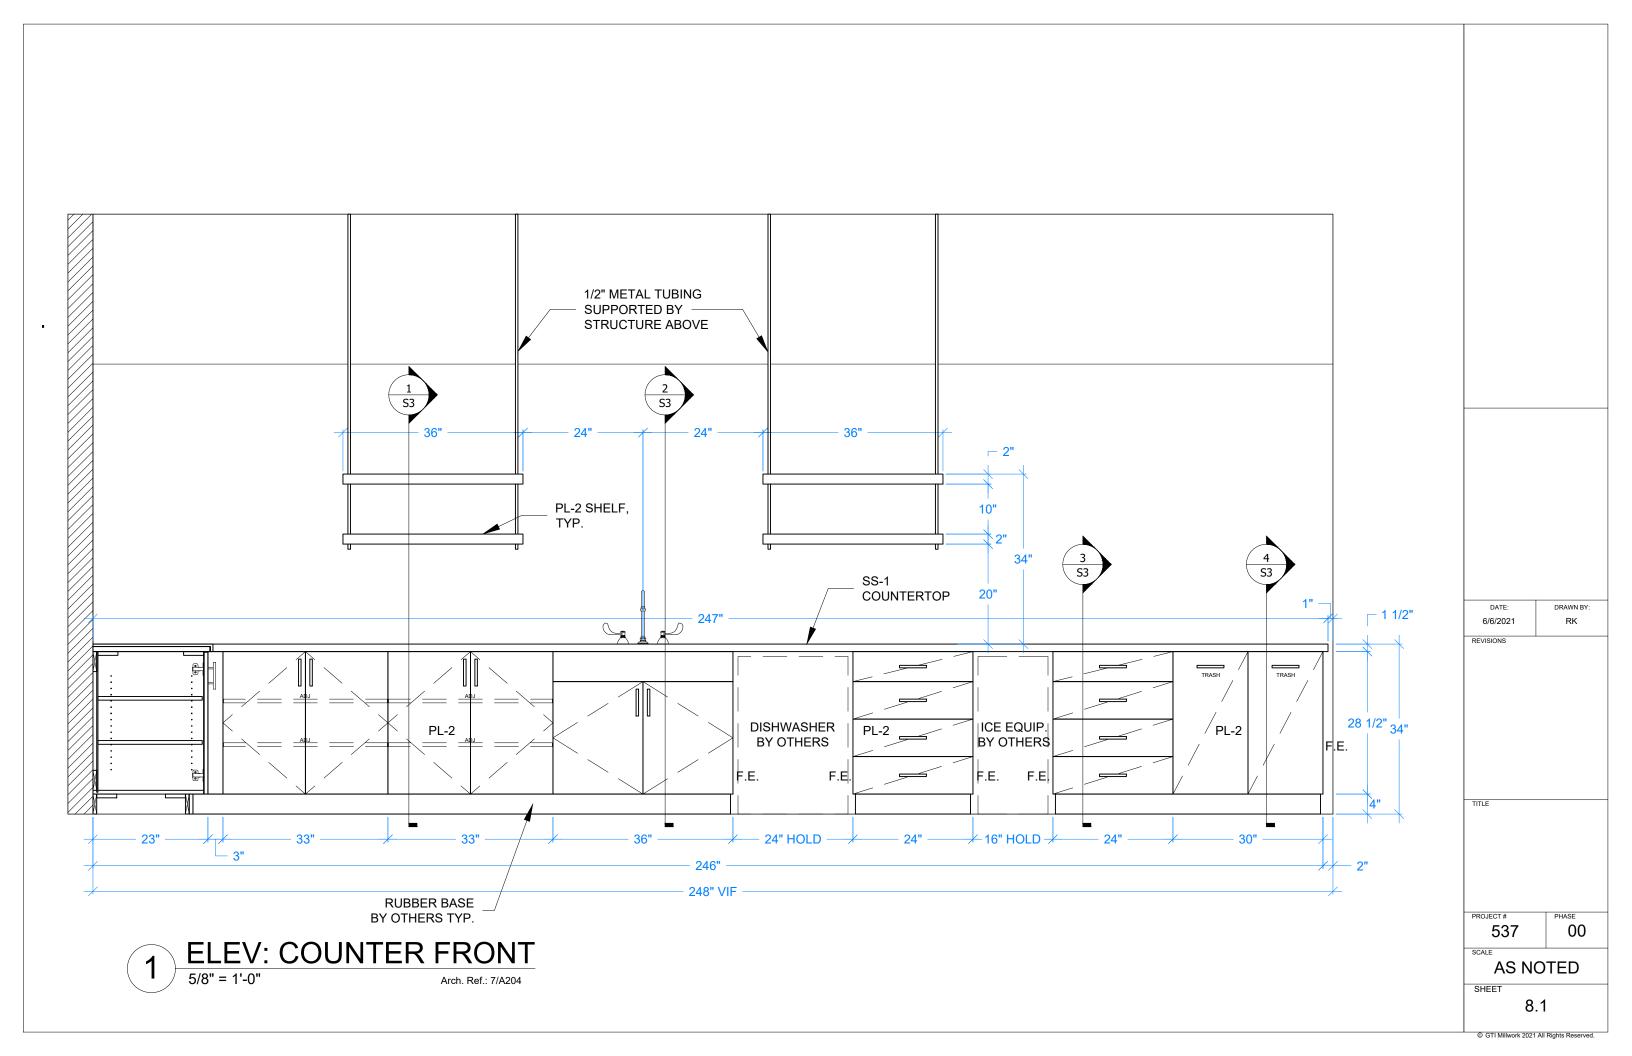

#### DRAWER BOX

BHK 1/2" DURAWRAP STOCK, 1/2" WHITE MELAMINE EDGE = .018 PVC TO MATCH

#### PULLS

3" BAR PULL - AMEROCK BP19010SS

#### HINGES

GRASS TIOMOS HINGES. 120°

#### DOOR SLIDES

ACCURIDE 3832, ZINC

#### EDGES

DOORS & FRONTS EDGES = .018 PVC TO MATCH SEE ELEV.

CABINET BOX EDGES = .018 PVC TO MATCH SEE ELEV.

CABINET INTERIOR EDGES = .018 PVC TO MATCH MEL-1

SPOON PINS SHELF SUPPORTS IN 5MM DIA. HOLES

COUNTERTOP EDGING: EASED EDGES

### COUNTERTOPS AND PANEL MATERIALS

SUBSTRATE OR PARTICLE BOARD, MDF, MOISTURE RESISTANT CORE WHERE NOTED

#### COUNTERTOP SUPPORTS

RAKKS SEE ELEVATION FOR SIZE AND COLOR

© GTI Millwork 2021 All Rights Reserved.

PROJECT:

| TAG      | DESCRIPTION    | MANUFACTURER | ITEM #   |  |
|----------|----------------|--------------|----------|--|
| P-LAM    |                |              |          |  |
| PL-1     | LANDMARK WOOD  | WILSONART    | 7981K-12 |  |
| PL-2     | CEMENT         | WILSONART    | D503-60  |  |
|          |                |              |          |  |
|          |                |              |          |  |
|          |                |              |          |  |
|          |                |              |          |  |
| WOOD/WO  | OD VENEER      |              |          |  |
| -        | -              |              |          |  |
|          |                |              |          |  |
|          |                |              |          |  |
| STONE/SO | LID SURFACE    |              |          |  |
| SS-1     | DESIGNER WHITE | WILSONART    | D3545L   |  |
|          |                |              |          |  |