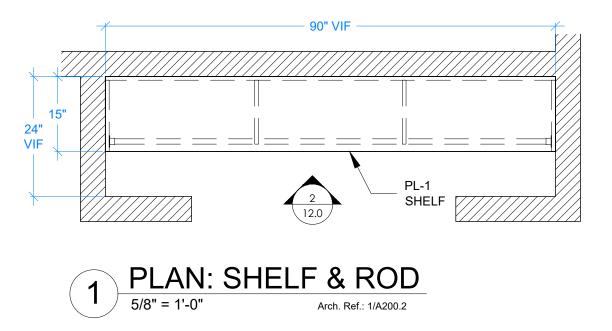

## CABINET & MISCELLANEOUS MATERIALS

PARTS & SHELVES TO BE 1/4", 1/2", 3/4" WHITE MELAMINE OR LAMINATE ON PARTICLE BOARD.

© GTI Millwork 2021 All Rights Reserved.

PROJECT:

| TAG      | DESCRIPTION    | MANUFACTURER | ITEM #   |  |
|----------|----------------|--------------|----------|--|
| P-LAM    |                |              |          |  |
| PL-1     | LANDMARK WOOD  | WILSONART    | 7981K-12 |  |
| PL-2     | CEMENT         | WILSONART    | D503-60  |  |
|          |                |              |          |  |
|          |                |              |          |  |
|          |                |              |          |  |
|          |                |              |          |  |
| WOOD/WO  | OD VENEER      |              |          |  |
| -        | -              |              |          |  |
|          |                |              |          |  |
|          |                |              |          |  |
| STONE/SO | LID SURFACE    |              |          |  |
| SS-1     | DESIGNER WHITE | WILSONART    | D3545L   |  |
|          |                |              |          |  |