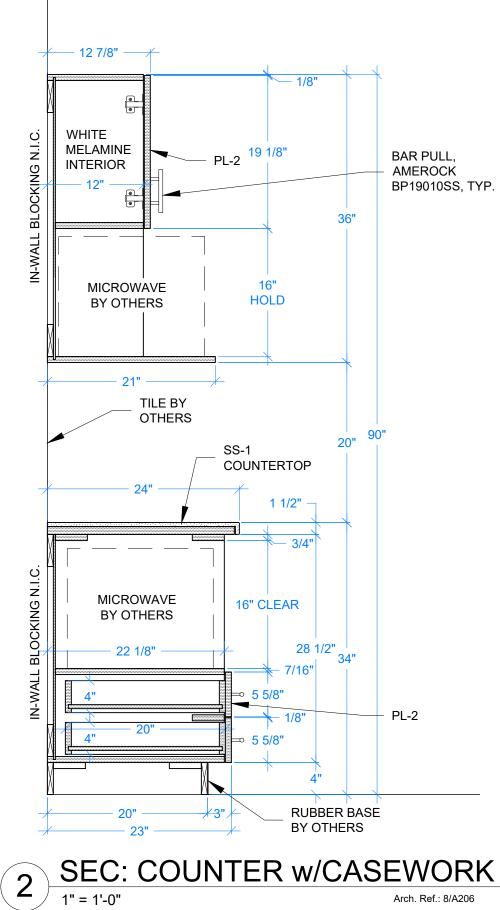

#### PULLS

3" BAR PULL - AMEROCK BP19010SS

#### EDGES

DOORS & FRONTS EDGES = .018 PVC TO MATCH SEE ELEV.

CABINET BOX EDGES = .018 PVC TO MATCH SEE ELEV.

CABINET INTERIOR EDGES = .018 PVC TO MATCH MEL-1

SPOON PINS SHELF SUPPORTS IN 5MM DIA. HOLES

COUNTERTOP EDGING: EASED EDGES

### COUNTERTOPS AND PANEL MATERIALS

SUBSTRATE OR PARTICLE BOARD, MDF, MOISTURE RESISTANT CORE WHERE NOTED

#### COUNTERTOP SUPPORTS

RAKKS SEE ELEVATION FOR SIZE AND COLOR

© GTI Millwork 2021 All Rights Reserved.

PROJECT:

| TAG      | DESCRIPTION    | MANUFACTURER | ITEM #   |  |
|----------|----------------|--------------|----------|--|
| P-LAM    |                |              |          |  |
| PL-1     | LANDMARK WOOD  | WILSONART    | 7981K-12 |  |
| PL-2     | CEMENT         | WILSONART    | D503-60  |  |
|          |                |              |          |  |
|          |                |              |          |  |
|          |                |              |          |  |
|          |                |              |          |  |
| WOOD/WO  | OD VENEER      |              |          |  |
| -        | -              |              |          |  |
|          |                |              |          |  |
|          |                |              |          |  |
| STONE/SO | LID SURFACE    |              |          |  |
| SS-1     | DESIGNER WHITE | WILSONART    | D3545L   |  |
|          |                |              |          |  |