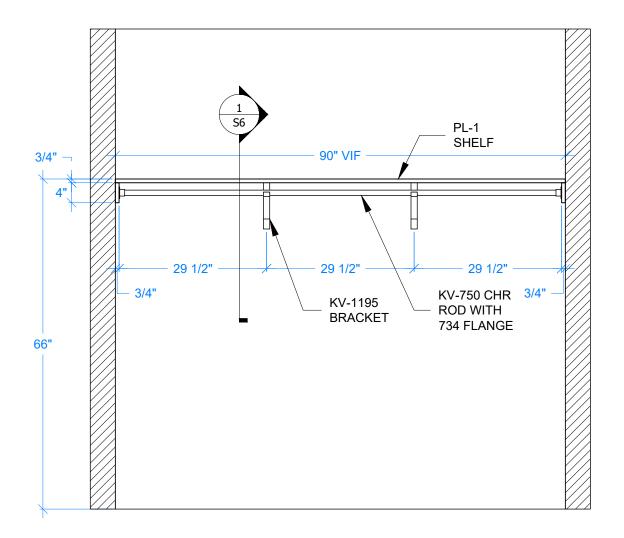

2 ELEV: SHELF & ROD 5/8" = 1'-0" Arch. Ref.: NA

| DATE: DRAWN BY:<br>6/6/2021 RK |
|--------------------------------|
| REVISIONS                      |
|                                |
|                                |
|                                |
|                                |
|                                |
|                                |
| TITLE                          |
| CLOSET 131                     |
|                                |
|                                |
|                                |
| PROJECT # PHASE                |
| 00                             |
|                                |
| AS NOTED                       |
| SHEET 12.0                     |
| 12.0                           |