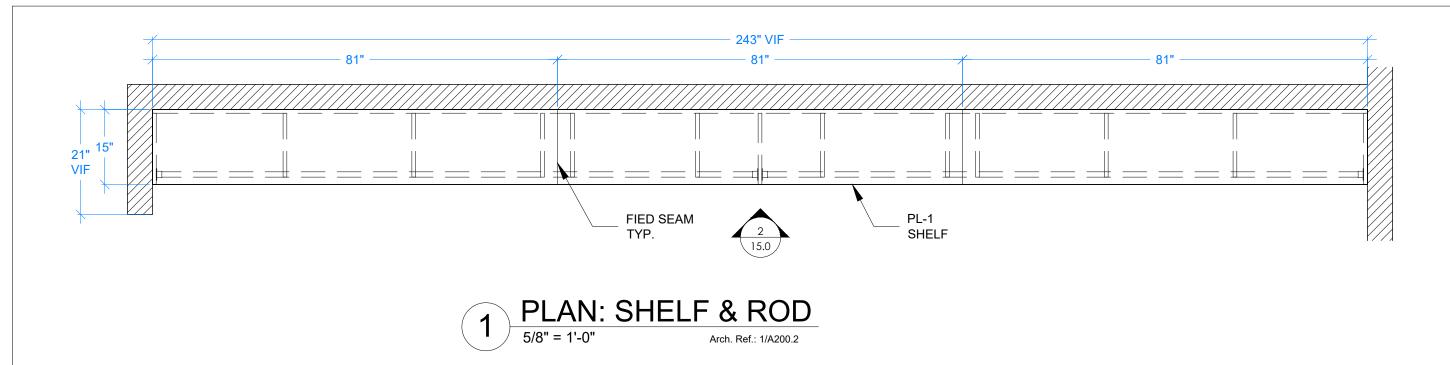

2 ELEV: SHELF & ROD 5/8" = 1'-0" Arch. Ref.: NA

| DATE: DRAWN BY:<br>6/6/2021 RK |
|--------------------------------|
| REVISIONS                      |
|                                |
|                                |
|                                |
|                                |
|                                |
|                                |
| TITLE                          |
| CLOSET 131                     |
|                                |
|                                |
|                                |
| PROJECT # PHASE                |
| 00                             |
|                                |
| AS NOTED                       |
| SHEET 12.0                     |
| 12.0                           |