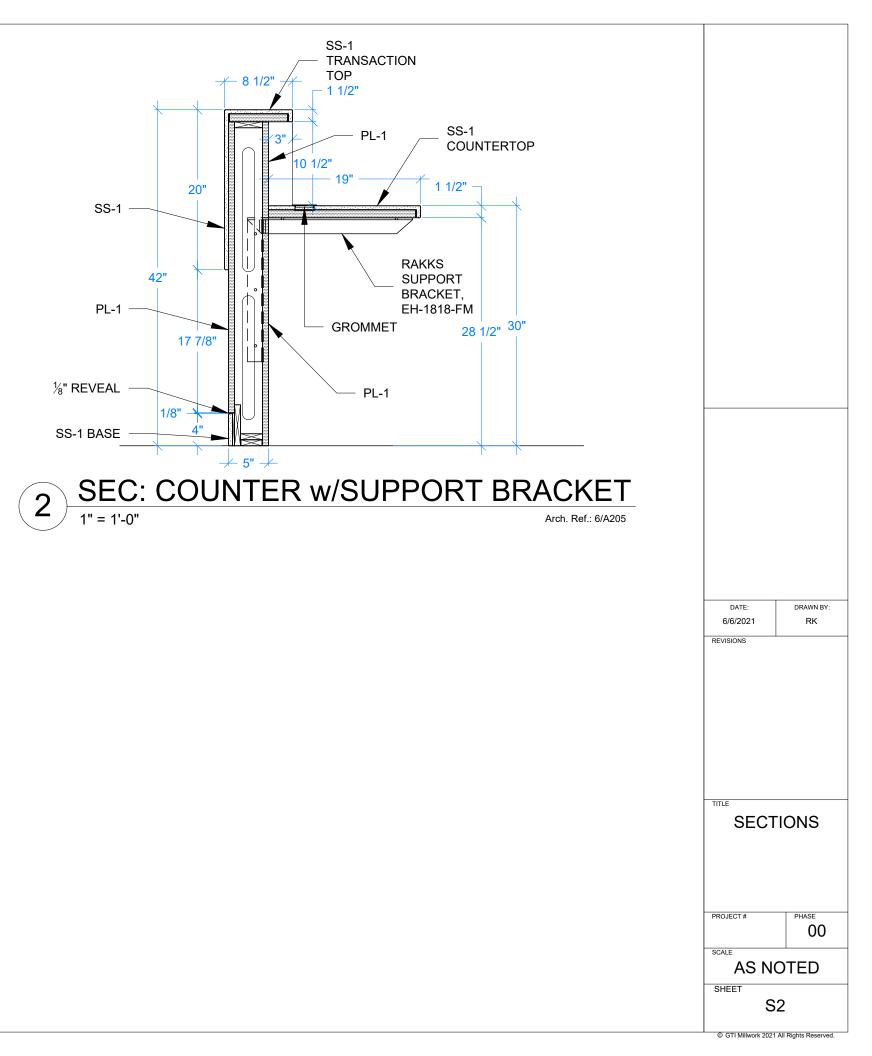

#### PULLS

3" BAR PULL - AMEROCK BP19010SS

#### EDGES

DOORS & FRONTS EDGES = .018 PVC TO MATCH SEE ELEV.

CABINET BOX EDGES = .018 PVC TO MATCH SEE ELEV.

CABINET INTERIOR EDGES = .018 PVC TO MATCH MEL-1

SPOON PINS SHELF SUPPORTS IN 5MM DIA. HOLES

COUNTERTOP EDGING: EASED EDGES

#### COUNTERTOP SUPPORTS

RAKKS SEE ELEVATION FOR SIZE AND COLOR

© GTI Millwork 2021 All Rights Reserved.

PROJECT:

| TAG      | DESCRIPTION    | MANUFACTURER | ITEM #   |  |
|----------|----------------|--------------|----------|--|
| P-LAM    |                |              |          |  |
| PL-1     | LANDMARK WOOD  | WILSONART    | 7981K-12 |  |
| PL-2     | CEMENT         | WILSONART    | D503-60  |  |
|          |                |              |          |  |
|          |                |              |          |  |
|          |                |              |          |  |
|          |                |              |          |  |
| WOOD/WO  | OD VENEER      |              |          |  |
| -        | -              |              |          |  |
|          |                |              |          |  |
|          |                |              |          |  |
| STONE/SO | LID SURFACE    |              |          |  |
| SS-1     | DESIGNER WHITE | WILSONART    | D3545L   |  |
|          |                |              |          |  |