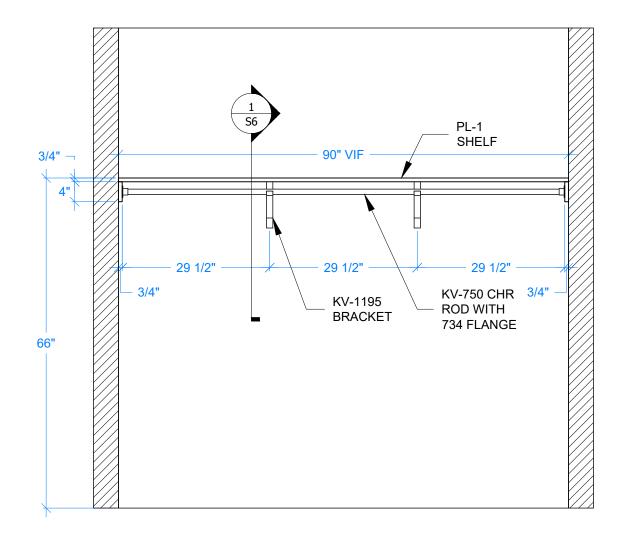

2 ELEV: SHELF & ROD 5/8" = 1'-0" Arch. Ref.: NA

| DATE: DRAWN BY:<br>6/6/2021 RK |
|--------------------------------|
| REVISIONS                      |
|                                |
|                                |
|                                |
|                                |
|                                |
|                                |
| TITLE                          |
| CLOSET 131                     |
|                                |
|                                |
|                                |
| PROJECT # PHASE                |
| 00                             |
|                                |
| AS NOTED                       |
| SHEET 12.0                     |
| 12.0                           |