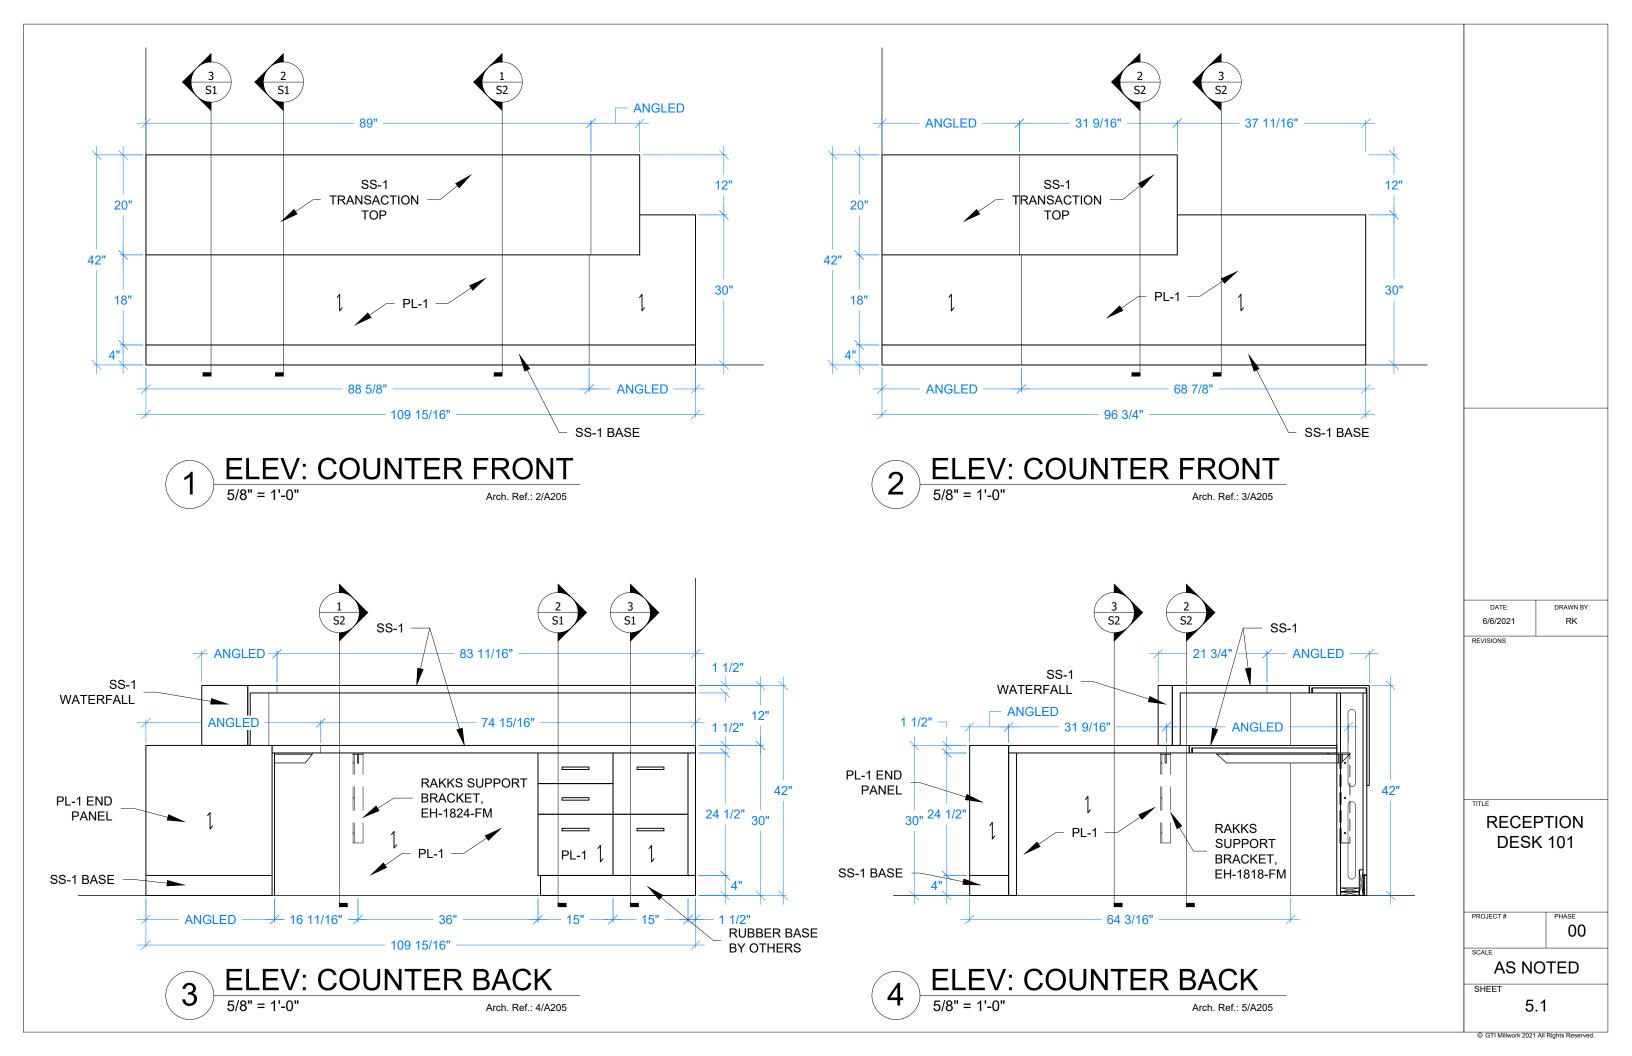

|
| 302 658 41                                                                           | 58<br>DRAWN BY:<br>RK                 |
| 302 658 41                                                                           | 58<br>DRAWN BY:<br>RK                 |
| 302 658 41                                                                           | 58<br>DRAWN BY:<br>RK<br>N'S RM       |
| 302 658 41                                                                           | 58<br>DRAWN BY:<br>RK<br>N'S RM<br>36 |
| 302 658 41<br>DATE: 6/6/2021<br>REVISIONS<br>TITLE<br>WOME 13<br>PROJECT#<br>SCALE   | 58<br>DRAWN BY:<br>RK<br>N'S RM<br>36 |
| DATE:<br>6/6/2021<br>REVISIONS<br>TITLE<br>WOME<br>13<br>PROJECT #<br>SCALE<br>AS NO | 58<br>DRAWN BY:<br>RK<br>N'S RM<br>36 |









| DATE: DRAWN BY: |
|-----------------|
| 6/6/2021 RK     |
| REVISIONS       |
|                 |
|                 |
|                 |
|                 |
|                 |
|                 |
|                 |
|                 |
| TITLE           |
| CLOSET 102      |
|                 |
|                 |
|                 |
|                 |
| PROJECT # PHASE |
| 00              |
|                 |
| AS NOTED        |
|                 |
| SHEET           |
| SHEET 6.0       |





| DATE:<br>6/6/2021<br>REVISIONS | DRAWN BY:<br>RK     |
|--------------------------------|---------------------|
|                                |                     |
|                                |                     |
| PANTE                          | RY 143              |
|