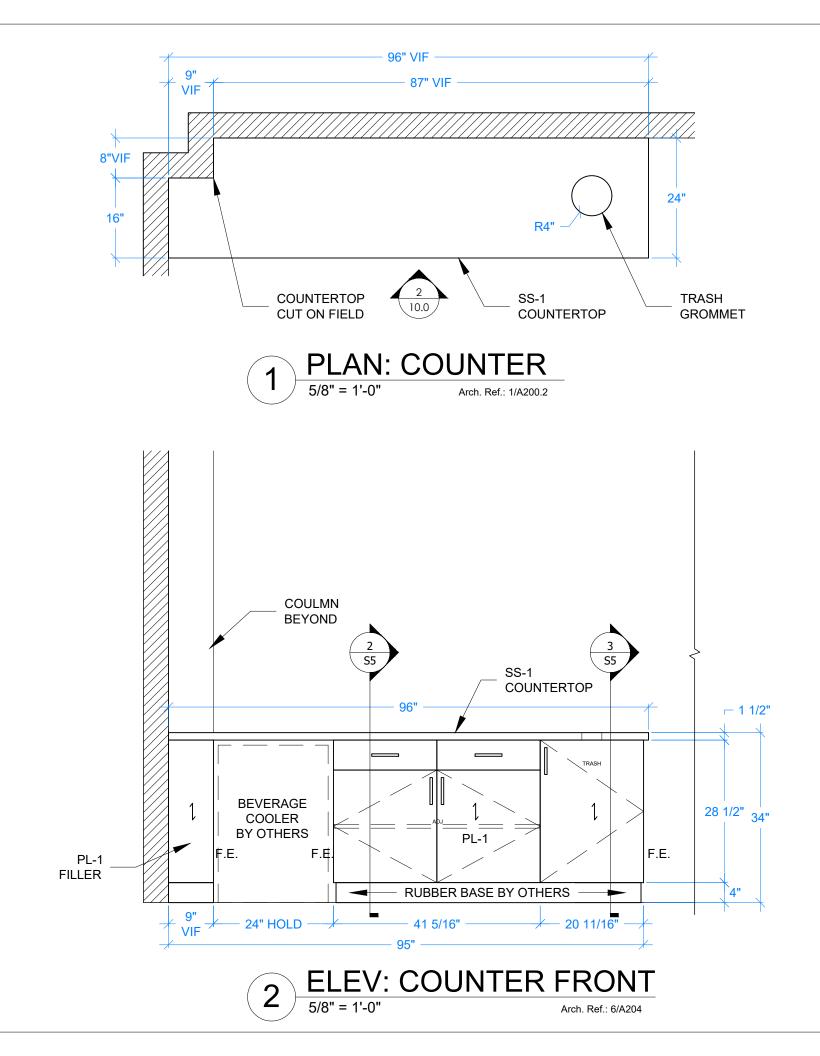

#### EDGES

DOORS & FRONTS EDGES = .018 PVC TO MATCH SEE ELEV.

CABINET BOX EDGES = .018 PVC TO MATCH SEE ELEV.

CABINET INTERIOR EDGES = .018 PVC TO MATCH MEL-1

SPOON PINS SHELF SUPPORTS IN 5MM DIA. HOLES

COUNTERTOP EDGING: EASED EDGES

#### COUNTERTOP SUPPORTS

RAKKS SEE ELEVATION FOR SIZE AND COLOR

© GTI Millwork 2021 All Rights Reserved.

PROJECT:

| TAG      | DESCRIPTION    | MANUFACTURER | ITEM #   |  |
|----------|----------------|--------------|----------|--|
| P-LAM    |                |              |          |  |
| PL-1     | LANDMARK WOOD  | WILSONART    | 7981K-12 |  |
| PL-2     | CEMENT         | WILSONART    | D503-60  |  |
|          |                |              |          |  |
|          |                |              |          |  |
|          |                |              |          |  |
|          |                |              |          |  |
| WOOD/WO  | OD VENEER      |              |          |  |
| -        | -              |              |          |  |
|          |                |              |          |  |
|          |                |              |          |  |
| STONE/SO | LID SURFACE    |              |          |  |
| SS-1     | DESIGNER WHITE | WILSONART    | D3545L   |  |
|          |                |              |          |  |