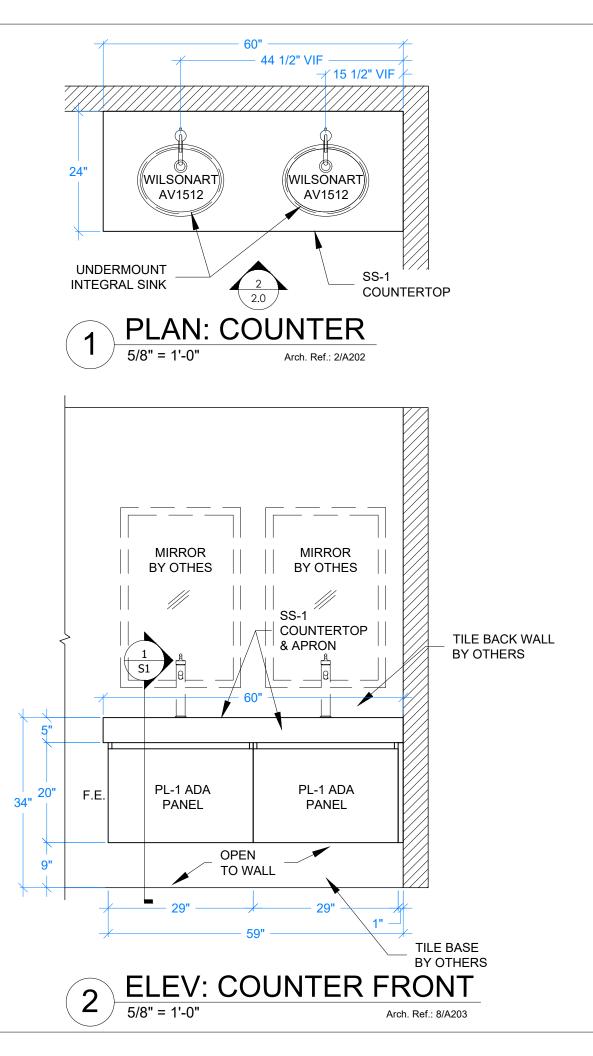

|           |  |
| SCALE<br>AS NOTED<br>SHEET                                                                                                         | 101       |  |
| SCALE<br>AS NOTED<br>SHEET                                                                                                         |           |  |
| AS NOTED                                                                                                                           | 00        |  |
|                                                                                                                                    | AS NOTED  |  |
|                                                                                                                                    |           |  |



| DATE: DRAWN BY:   |  |
|-------------------|--|
| 6/6/2021 RK       |  |
| REVISIONS         |  |
|                   |  |
|                   |  |
|                   |  |
|                   |  |
|                   |  |
|                   |  |
|                   |  |
| TITLE             |  |
| MEN'S RM 135      |  |
|                   |  |
|                   |  |
|                   |  |
|                   |  |
| PROJECT # PHASE   |  |
|                   |  |
| 00                |  |
| SCALE             |  |
| SCALE<br>AS NOTED |  |
| SCALE             |  |



| 1100A Dun<br>Wilmington                                                              | can Street                            |
|--------------------------------------------------------------------------------------|---