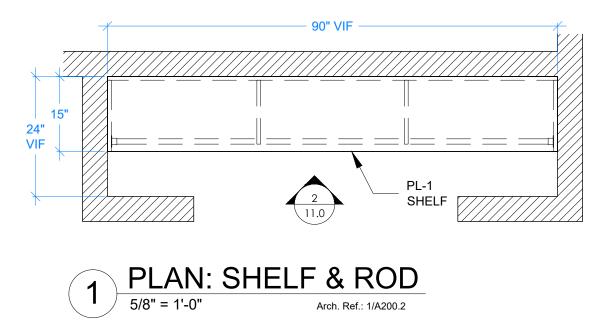

## CABINET & MISCELLANEOUS MATERIALS

PARTS & SHELVES TO BE 1/4", 1/2", 3/4" WHITE MELAMINE OR LAMINATE ON PARTICLE BOARD.

© GTI Millwork 2021 All Rights Reserved.

PROJECT:

| TAG      | DESCRIPTION    | MANUFACTURER | ITEM #   |  |
|----------|----------------|--------------|----------|--|
| P-LAM    |                |              |          |  |
| PL-1     | LANDMARK WOOD  | WILSONART    | 7981K-12 |  |
| PL-2     | CEMENT         | WILSONART    | D503-60  |  |
|          |                |              |          |  |
|          |                |              |          |  |
|          |                |              |          |  |
|          |                |              |          |  |
| WOOD/WO  | OD VENEER      |              |          |  |
| -        | -              |              |          |  |
|          |                |              |          |  |
|          |                |              |          |  |
| STONE/SO | LID SURFACE    |              |          |  |
| SS-1     | DESIGNER WHITE | WILSONART    | D3545L   |  |
|          |                |              |          |  |