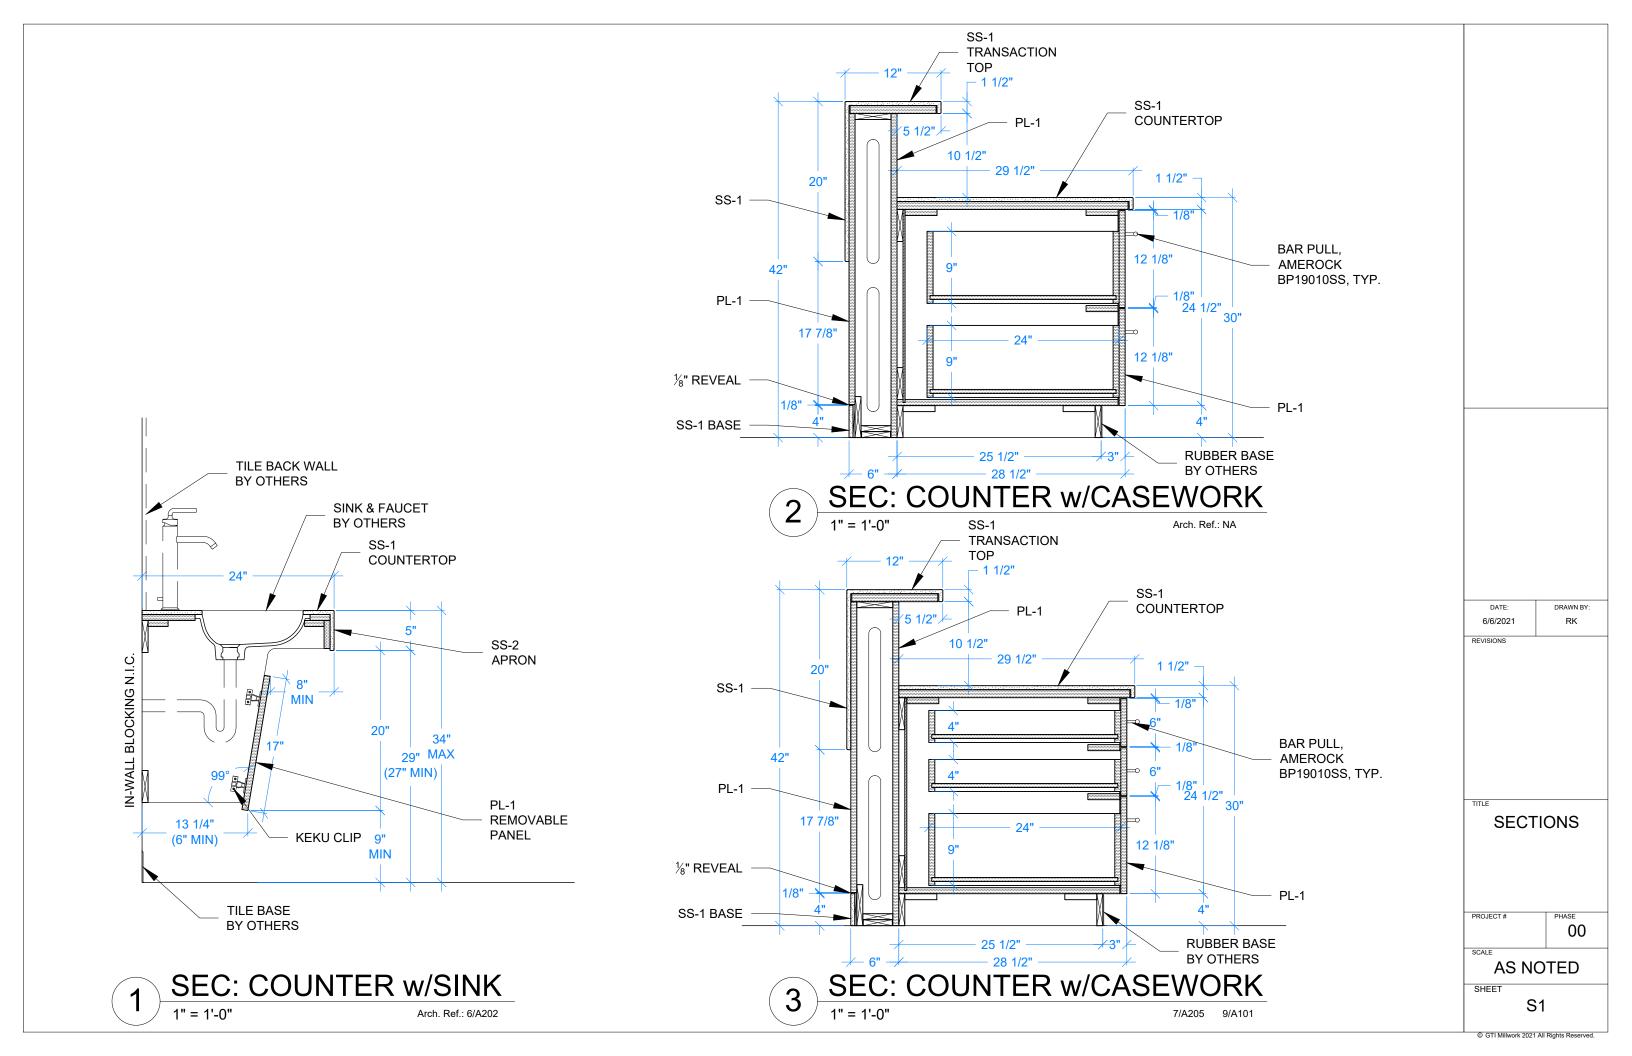

#### EDGES

DOORS & FRONTS EDGES = .018 PVC TO MATCH SEE ELEV.

CABINET BOX EDGES = .018 PVC TO MATCH SEE ELEV.

CABINET INTERIOR EDGES = .018 PVC TO MATCH MEL-1

SPOON PINS SHELF SUPPORTS IN 5MM DIA. HOLES

COUNTERTOP EDGING: EASED EDGES

### COUNTERTOPS AND PANEL MATERIALS

SUBSTRATE OR PARTICLE BOARD, MDF, MOISTURE RESISTANT CORE WHERE NOTED

#### COUNTERTOP SUPPORTS

RAKKS SEE ELEVATION FOR SIZE AND COLOR

#### MISCELLANEOUS HARDWARE

KEKU CLIP #262.50.322

| NOTES |
|-------|
| NOTED |
|       |
|       |
|       |
|       |
|       |
|       |
|       |
|       |
|       |
|       |
|       |
| 1     |
|       |
|       |
|       |
|       |
|       |
|       |
|       |
|       |
|       |
|       |
|       |
|       |
|       |
|       |
|       |
|       |
|       |
|       |
|       |
|       |
|       |

© GTI Millwork 2021 All Rights Reserved.

PROJECT:

| TAG      | DESCRIPTION    | MANUFACTURER | ITEM #   |  |
|----------|----------------|--------------|----------|--|
| P-LAM    |                |              |          |  |
| PL-1     | LANDMARK WOOD  | WILSONART    | 7981K-12 |  |
| PL-2     | CEMENT         | WILSONART    | D503-60  |  |
|          |                |              |          |  |
|          |                |              |          |  |
|          |                |              |          |  |
|          |                |              |          |  |
| WOOD/WO  | OD VENEER      |              |          |  |
| -        | -              |              |          |  |
|          |                |              |          |  |
|          |                |              |          |  |
| STONE/SO | LID SURFACE    |              |          |  |
| SS-1     | DESIGNER WHITE | WILSONART    | D3545L   |  |
|          |                |              |          |  |