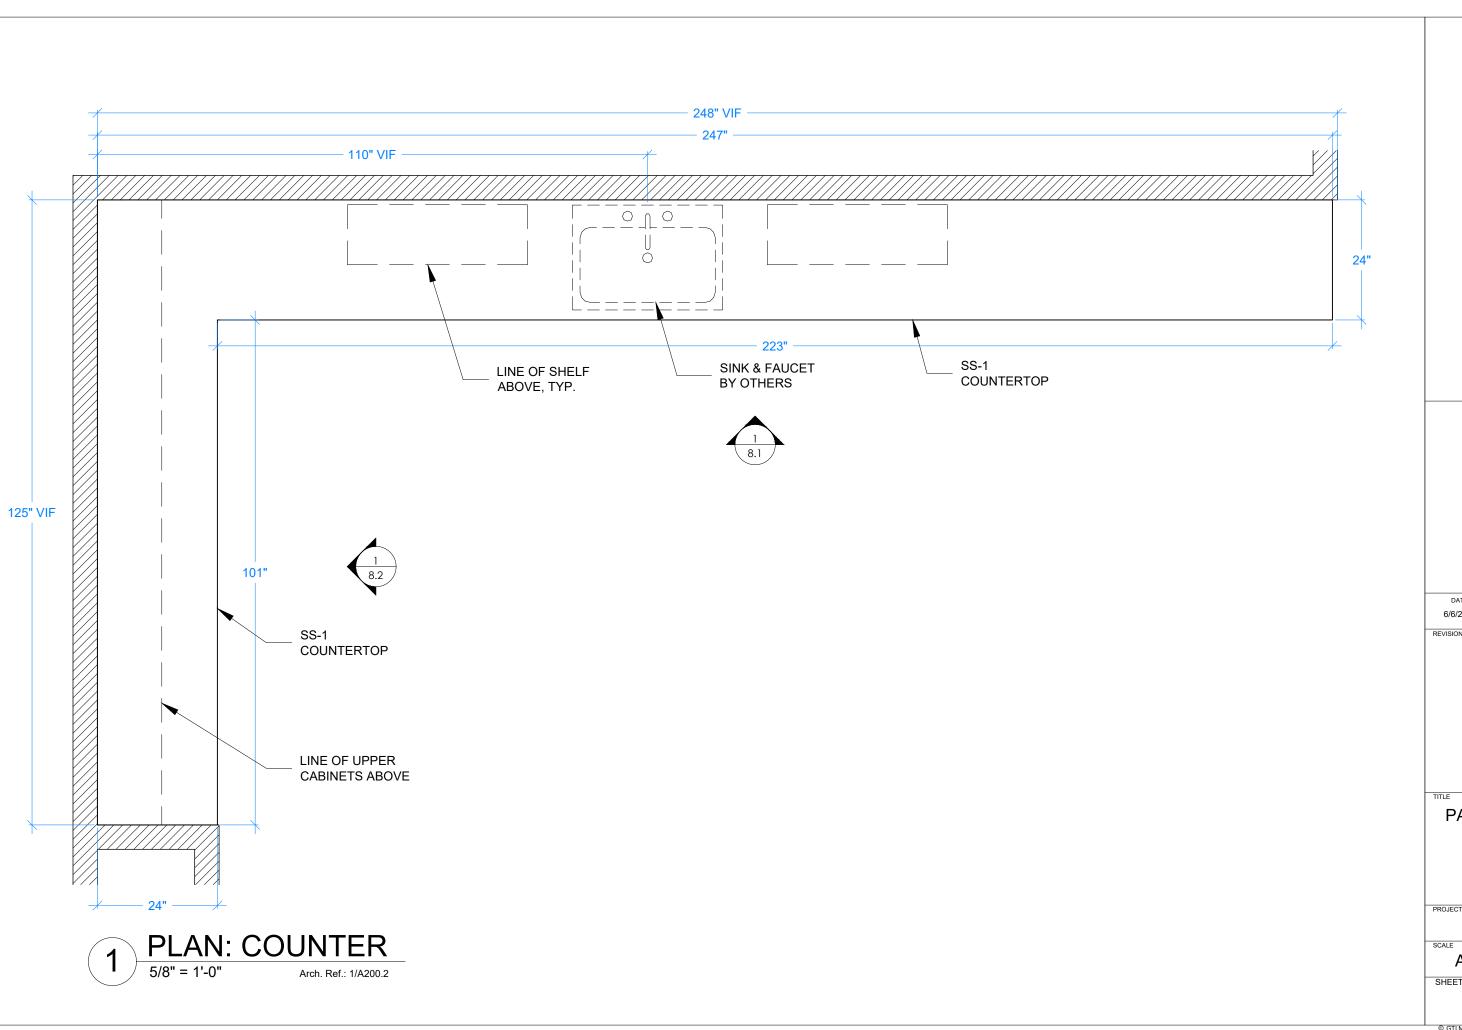

#### EDGES

DOORS & FRONTS EDGES = .018 PVC TO MATCH SEE ELEV.

CABINET BOX EDGES = .018 PVC TO MATCH SEE ELEV.

CABINET INTERIOR EDGES = .018 PVC TO MATCH MEL-1

SPOON PINS SHELF SUPPORTS IN 5MM DIA. HOLES

COUNTERTOP EDGING: EASED EDGES

### COUNTERTOPS AND PANEL MATERIALS

SUBSTRATE OR PARTICLE BOARD, MDF, MOISTURE RESISTANT CORE WHERE NOTED

#### COUNTERTOP SUPPORTS

RAKKS SEE ELEVATION FOR SIZE AND COLOR

© GTI Millwork 2021 All Rights Reserved.

PROJECT:

| TAG      | DESCRIPTION    | MANUFACTURER | ITEM #   |  |
|----------|----------------|--------------|----------|--|
| P-LAM    |                |              |          |  |
| PL-1     | LANDMARK WOOD  | WILSONART    | 7981K-12 |  |
| PL-2     | CEMENT         | WILSONART    | D503-60  |  |
|          |                |              |          |  |
|          |                |              |          |  |
|          |                |              |          |  |
|          |                |              |          |  |
| WOOD/WO  | OD VENEER      |              |          |  |
| -        | -              |              |          |  |
|          |                |              |          |  |
|          |                |              |          |  |
| STONE/SO | LID SURFACE    |              |          |  |
| SS-1     | DESIGNER WHITE | WILSONART    | D3545L   |  |
|          |                |              |          |  |