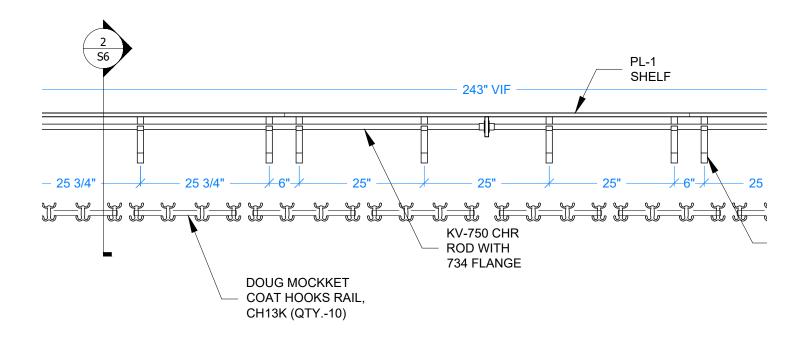

2 ELEV: SHELF & ROD 5/8" = 1'-0" Arch. Ref.: NA

| DATE: DRAWN BY:<br>6/6/2021 RK |
|--------------------------------|
| REVISIONS                      |
|                                |
|                                |
|                                |
|                                |
|                                |
|                                |
| TITLE                          |
| CLOSET 131                     |
|                                |
|                                |
|                                |
| PROJECT # PHASE                |
| 00                             |
|                                |
| AS NOTED                       |
| SHEET 12.0                     |
| 12.0                           |