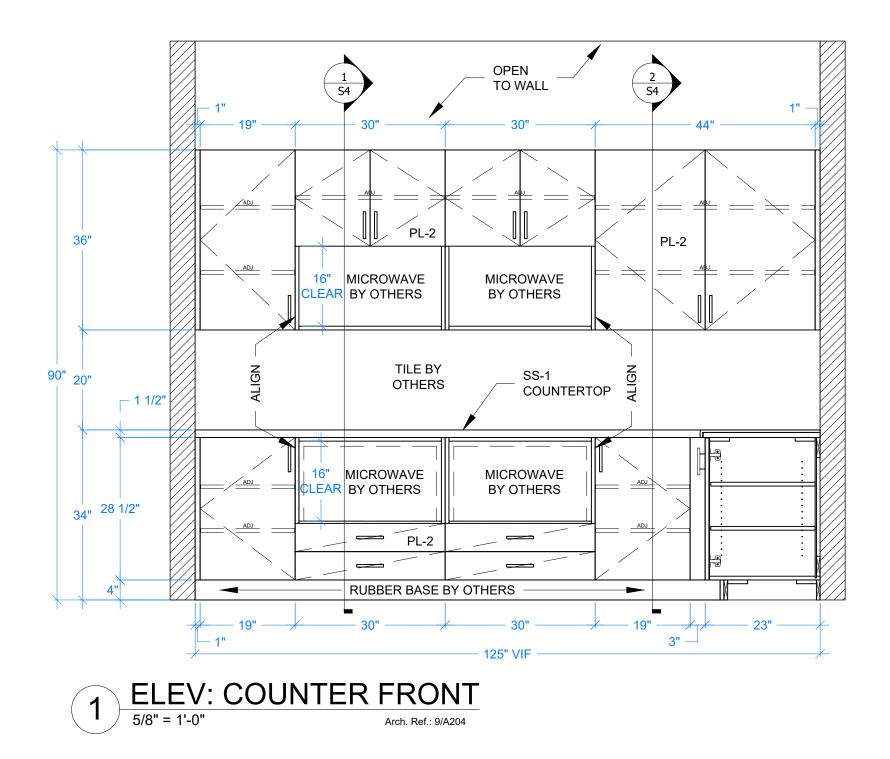

#### DRAWER BOX

BHK 1/2" DURAWRAP STOCK, 1/2" WHITE MELAMINE EDGE = .018 PVC TO MATCH

#### PULLS

3" BAR PULL - AMEROCK BP19010SS

#### HINGES

GRASS TIOMOS HINGES. 120°

#### DOOR SLIDES

ACCURIDE 3832, ZINC

#### EDGES

DOORS & FRONTS EDGES = .018 PVC TO MATCH SEE ELEV.

CABINET BOX EDGES = .018 PVC TO MATCH SEE ELEV.

CABINET INTERIOR EDGES = .018 PVC TO MATCH MEL-1

SPOON PINS SHELF SUPPORTS IN 5MM DIA. HOLES

COUNTERTOP EDGING: EASED EDGES

### COUNTERTOPS AND PANEL MATERIALS

SUBSTRATE OR PARTICLE BOARD, MDF, MOISTURE RESISTANT CORE WHERE NOTED

#### COUNTERTOP SUPPORTS

RAKKS SEE ELEVATION FOR SIZE AND COLOR

© GTI Millwork 2021 All Rights Reserved.

PROJECT:

| TAG      | DESCRIPTION    | MANUFACTURER | ITEM #   |  |
|----------|----------------|--------------|----------|--|
| P-LAM    |                |              |          |  |
| PL-1     | LANDMARK WOOD  | WILSONART    | 7981K-12 |  |
| PL-2     | CEMENT         | WILSONART    | D503-60  |  |
|          |                |              |          |  |
|          |                |              |          |  |
|          |                |              |          |  |
|          |                |              |          |  |
| WOOD/WO  | OD VENEER      |              |          |  |
| -        | -              |              |          |  |
|          |                |              |          |  |
|          |                |              |          |  |
| STONE/SO | LID SURFACE    |              |          |  |
| SS-1     | DESIGNER WHITE | WILSONART    | D3545L   |  |
|          |                |              |          |  |