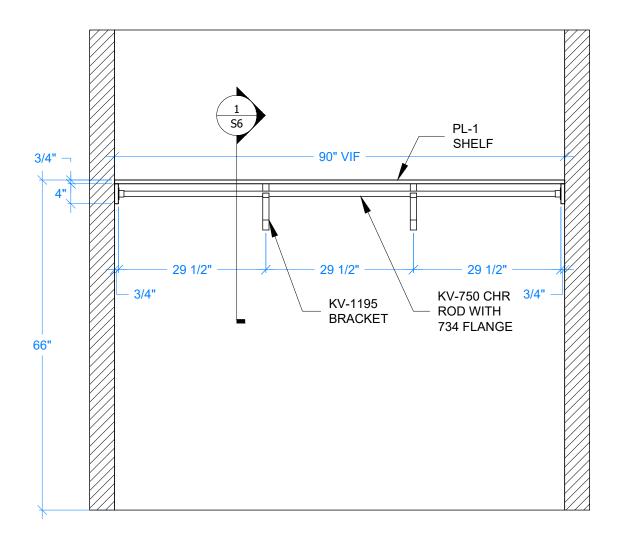

2 ELEV: SHELF & ROD 5/8" = 1'-0" Arch. Ref.: NA

| DATE: DRAWN BY:<br>6/6/2021 RK |
|--------------------------------|
| REVISIONS                      |
|                                |
|                                |
|                                |
|                                |
|                                |
|                                |
| TITLE                          |
| CLOSET 131                     |
|                                |
|                                |
|                                |
| PROJECT # PHASE                |
| 00                             |
|                                |
| AS NOTED                       |
| SHEET 12.0                     |
| 12.0                           |