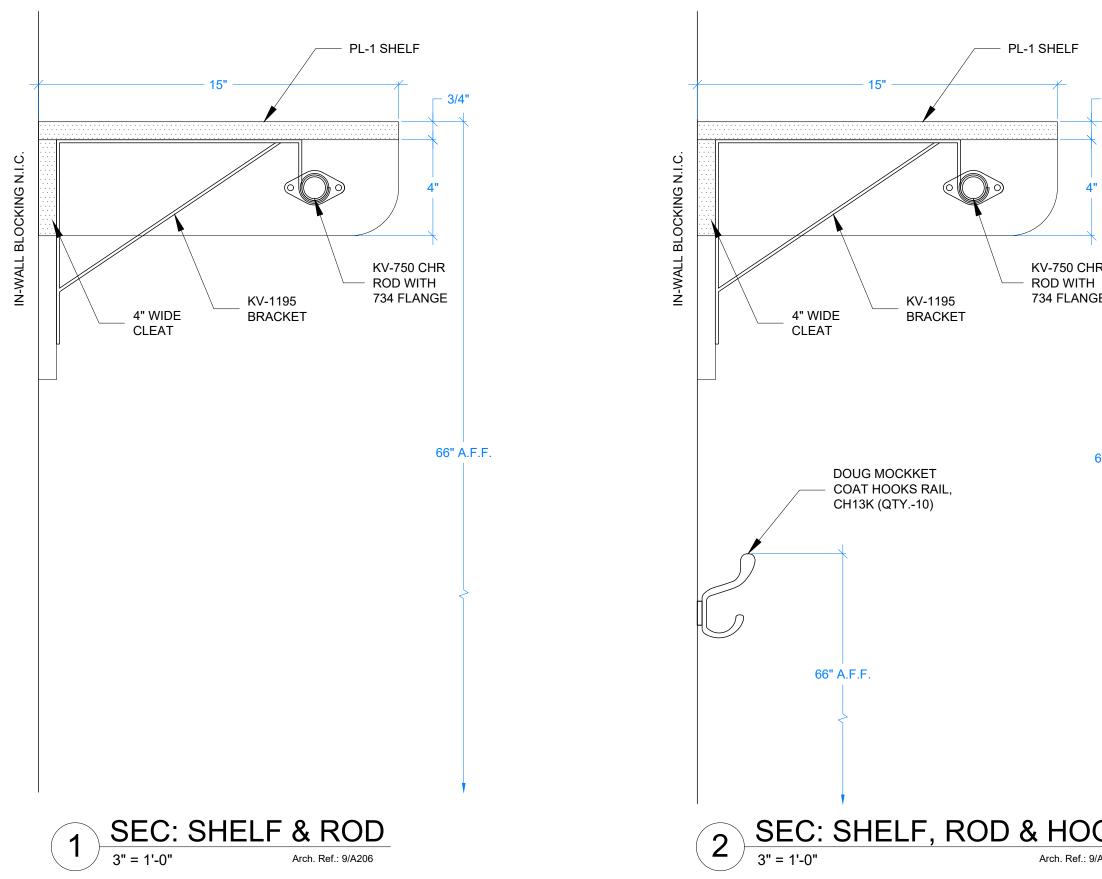

#### COUNTERTOP SUPPORTS

RAKKS SEE ELEVATION FOR SIZE AND COLOR

#### MISCELLANEOUS HARDWARE

KEKU CLIP #262.50.322

| NOTES |
|-------|
| NOTED |
|       |
|       |
|       |
|       |
|       |
|       |
|       |
|       |
|       |
|       |
|       |
| 1     |
|       |
|       |
|       |
|       |
|       |
|       |
|       |
|       |
|       |
|       |
|       |
|       |
|       |
|       |
|       |
|       |
|       |
|       |
|       |
|       |
|       |