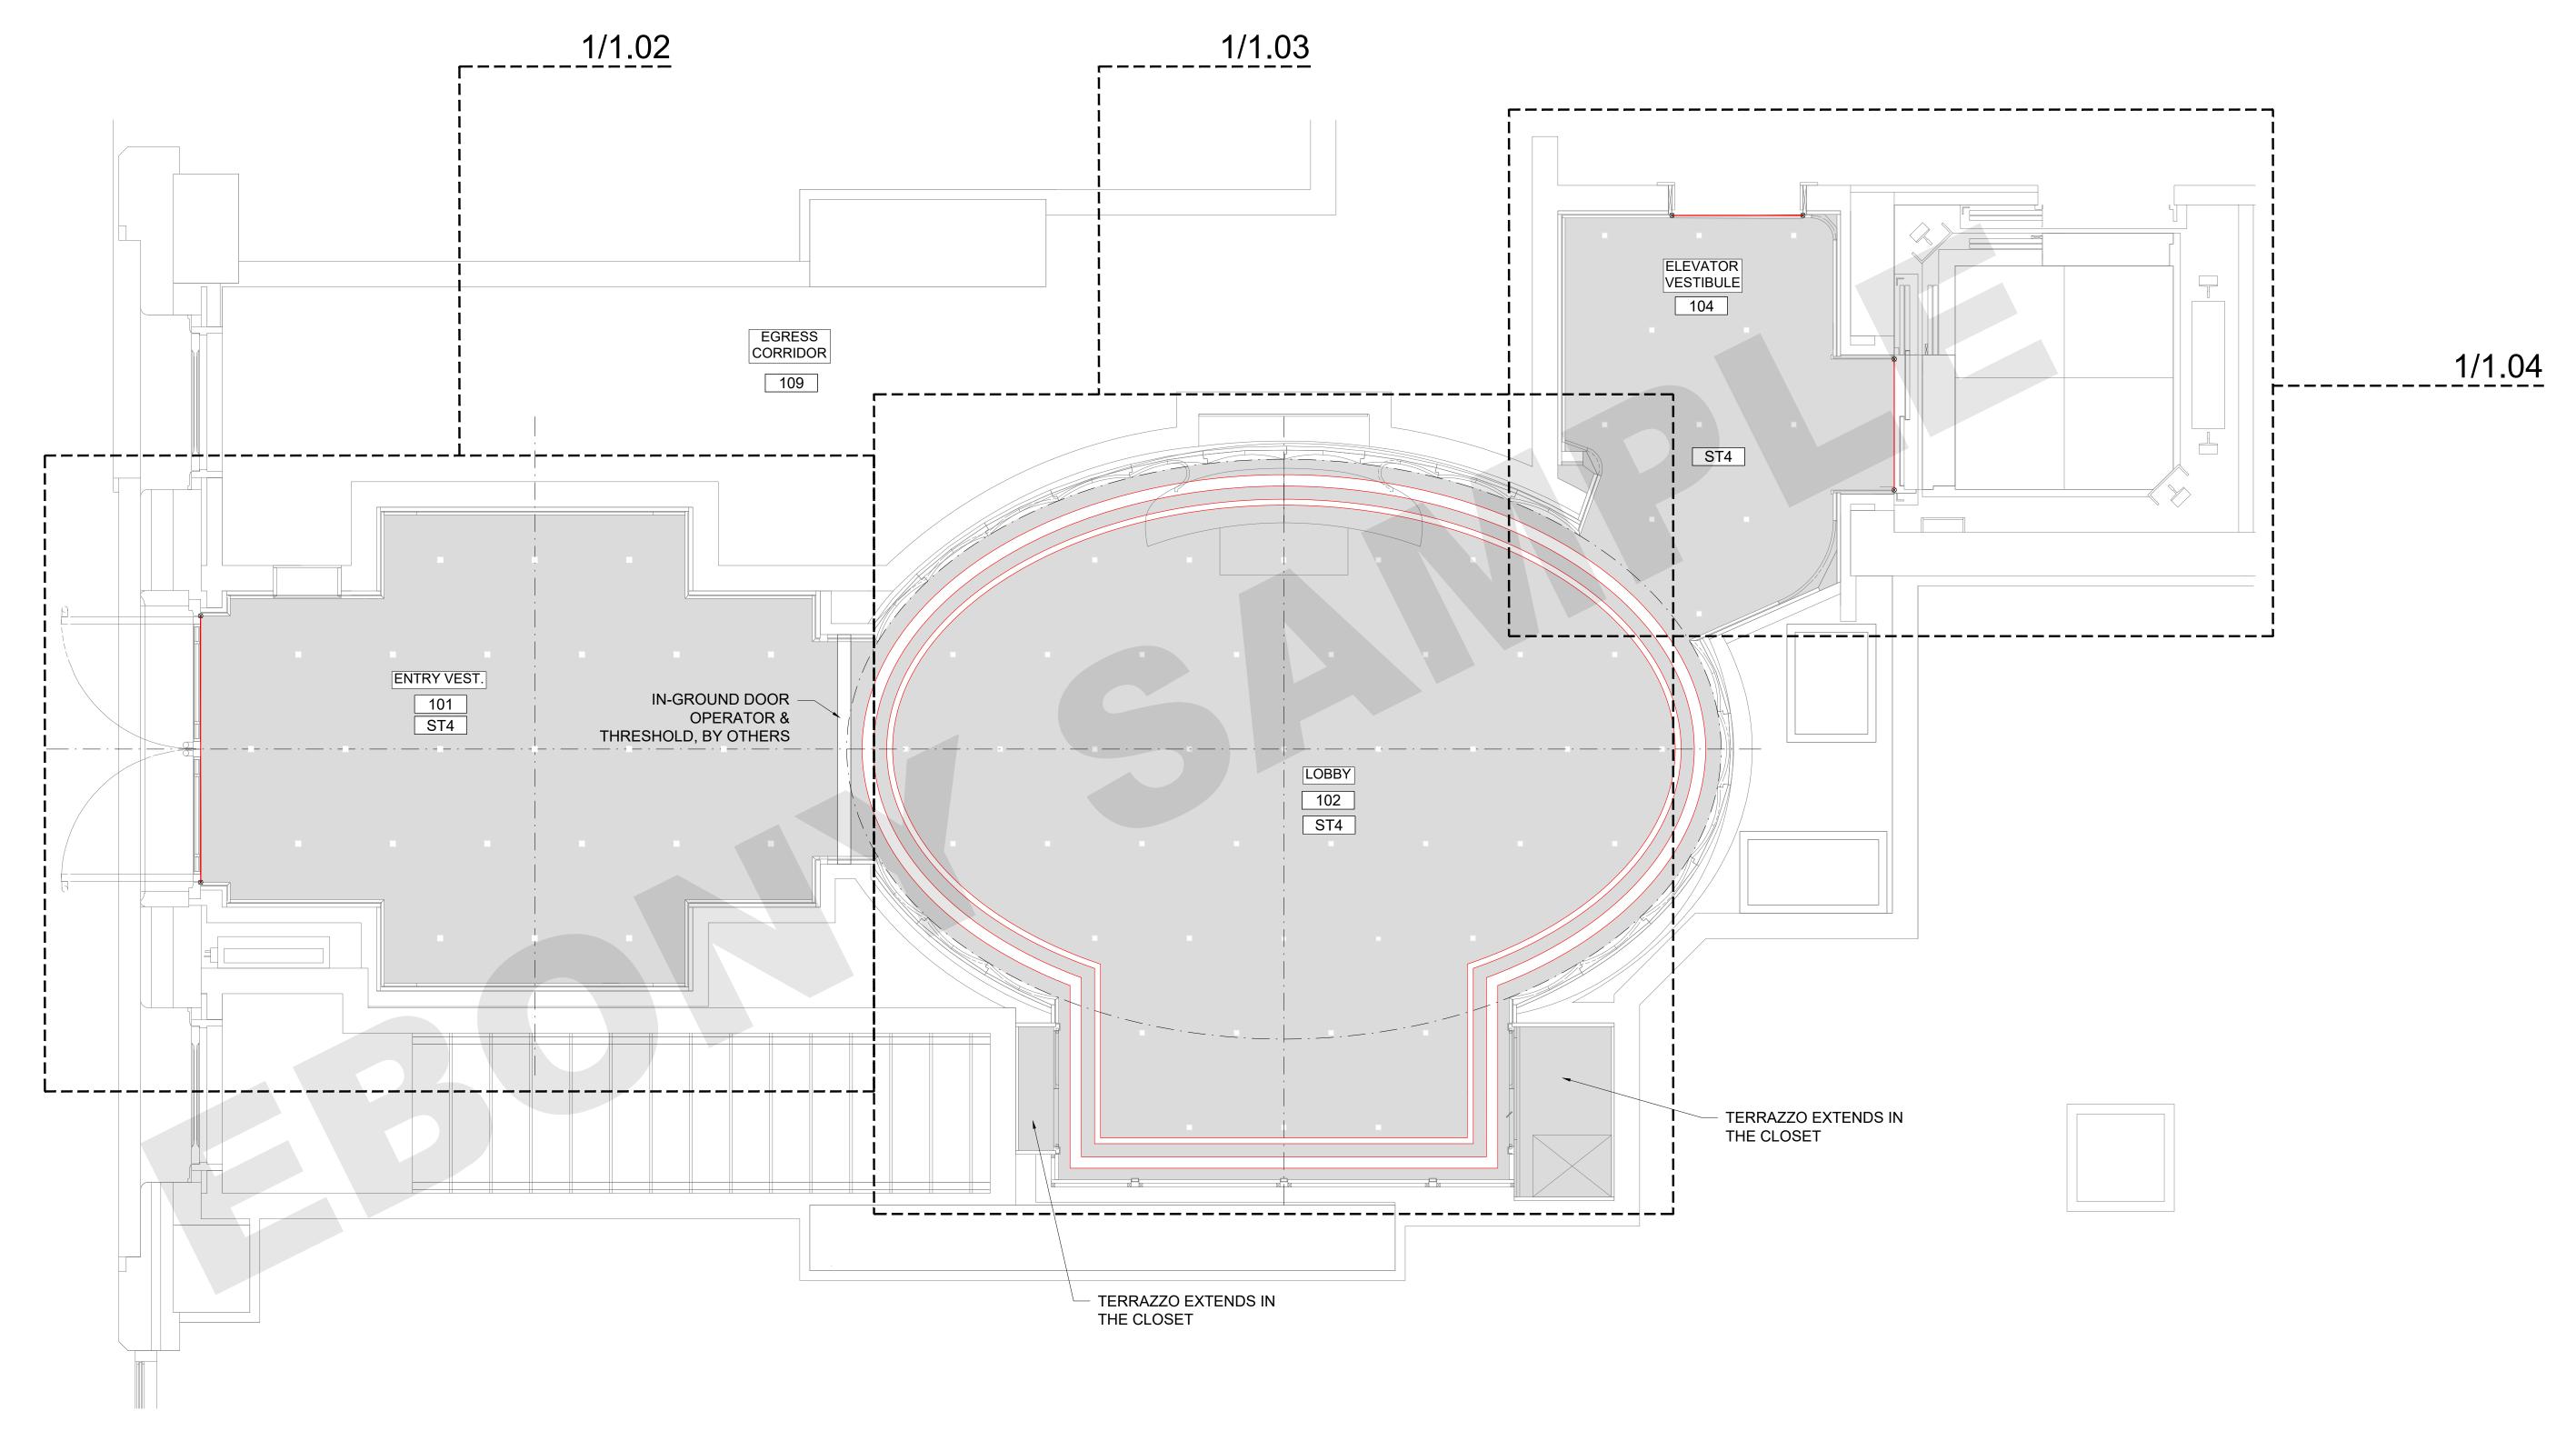

## 1 LOBBY STAIR - LEVEL 02 SCALE: 3/8"=1'-0" REF: 4/ A-442

2 LOBBY STAIR - LEVEL 01
SCALE: 3/8"=1'-0" REF: 1/ A-442

#1-ENLARGED FLOOR: 101 ENTRY VESTIBULE, 102 LOBBY & 104 ELEVATOR VESTIBULE

SCALE: 1/2" = 1'-0"