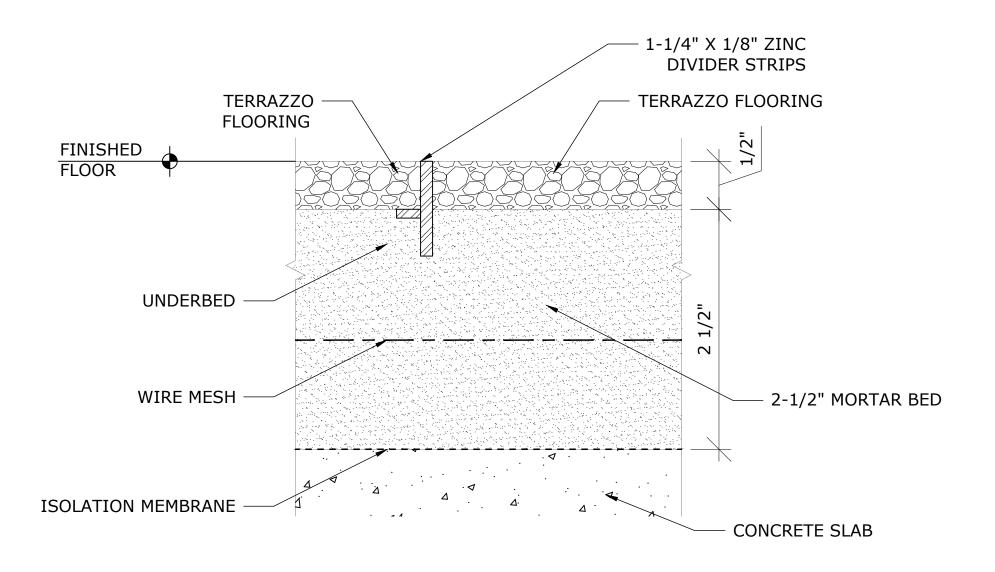

#### DIVIDER STRIP @FLOOR PATTERN

DIVIDER STRIP @FLOOR TRANSITIONS

#### DIVIDER STRIP @DOOR TRANSITIONS

### 2 FLOOR FINISH TRANSITIONS SCALE: F.S.

DIVIDER STRIP @CONTROL JOINTS