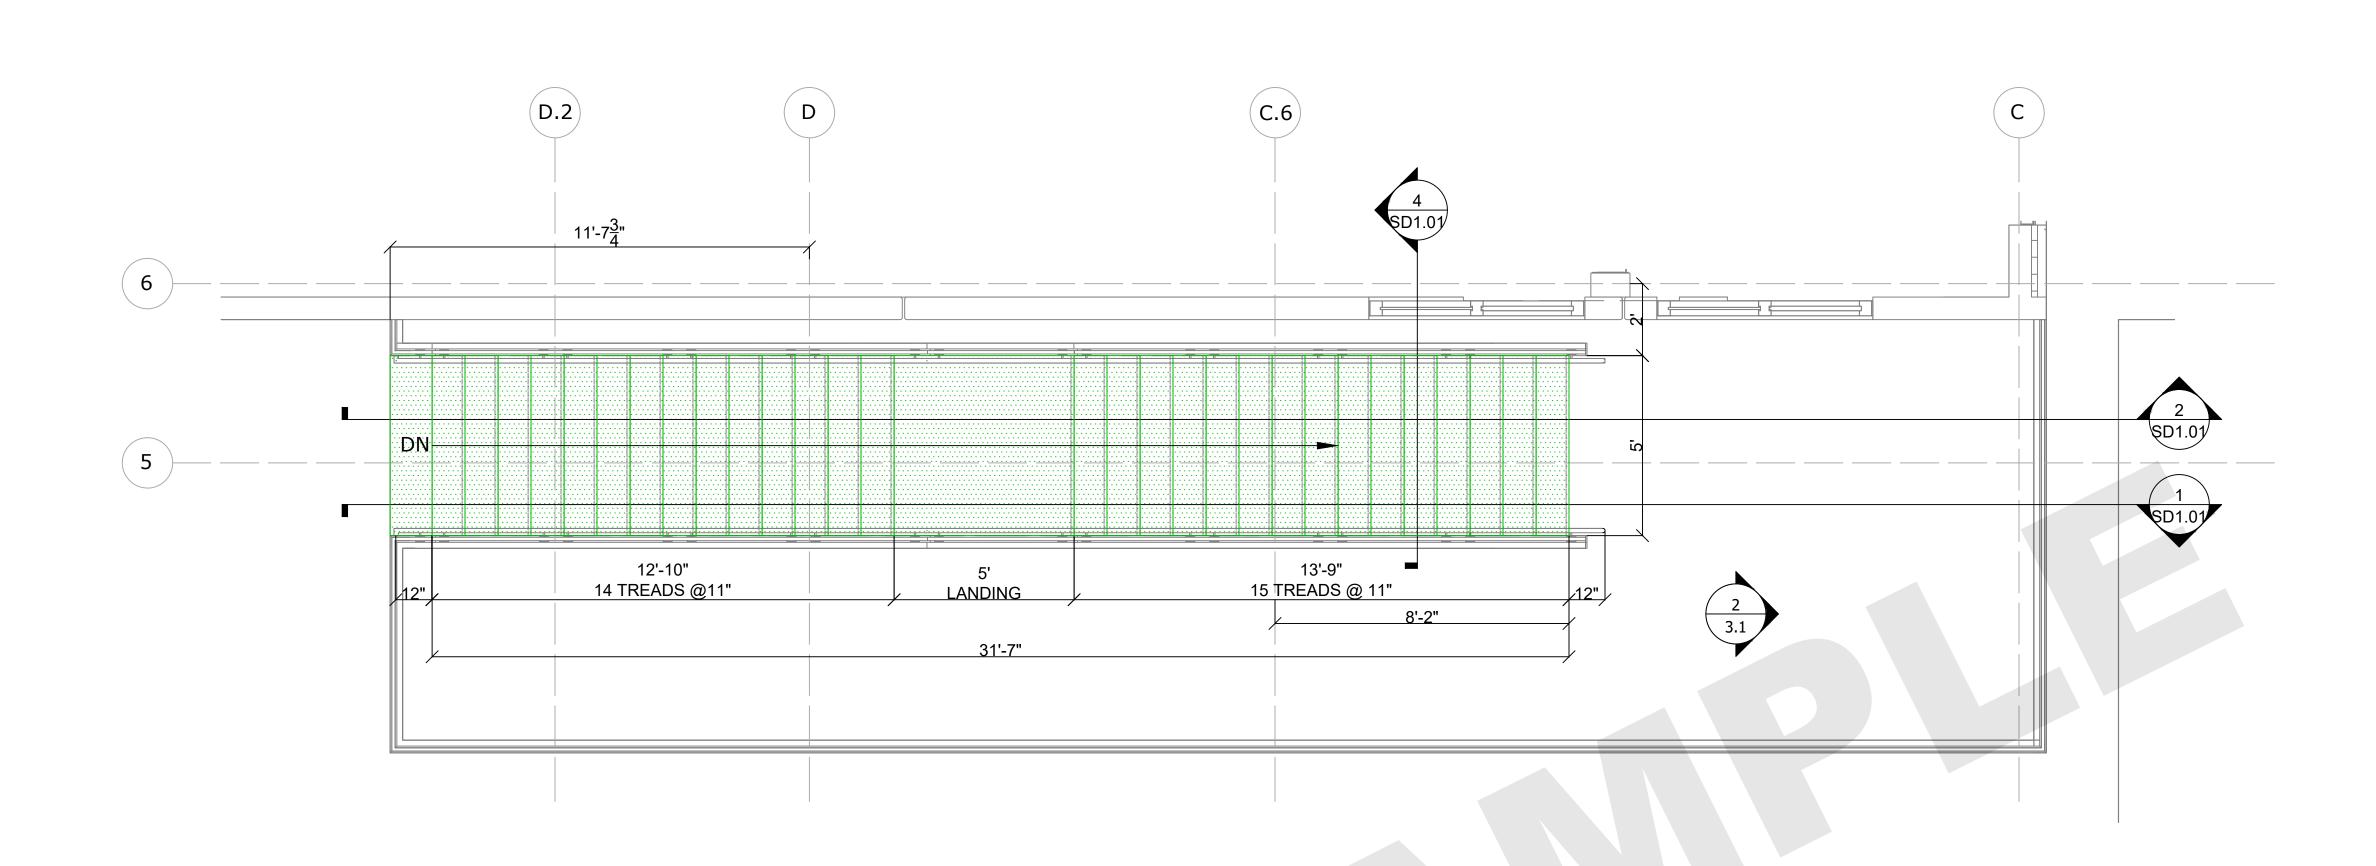

## 1 LOBBY STAIR - LEVEL 02 SCALE: 3/8"=1'-0" REF: 4/ A-442

2 LOBBY STAIR - LEVEL 01
SCALE: 3/8"=1'-0" REF: 1/ A-442

#1-ENLARGED FLOOR: 101 ENTRY VESTIBULE, 102 LOBBY & 104 ELEVATOR VESTIBULE

SCALE: 1/2" = 1'-0"