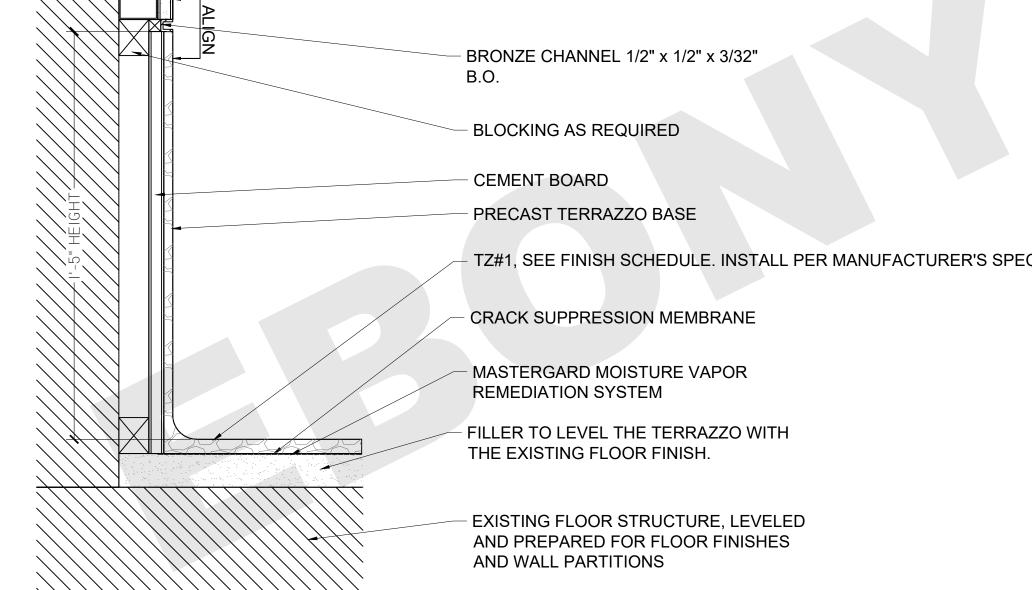

#3-DETAIL @ CONTROL JOINT

SCALE : 3" = 1'-0"

#4-THRESHOLD DETAIL DOOR 1 SCALE : 3" = 1'-0"

#1-THRESHOLD DETAIL- FLR#5 @ EXISTING FLOOR FINISH

SCALE : 3" = 1'-0"