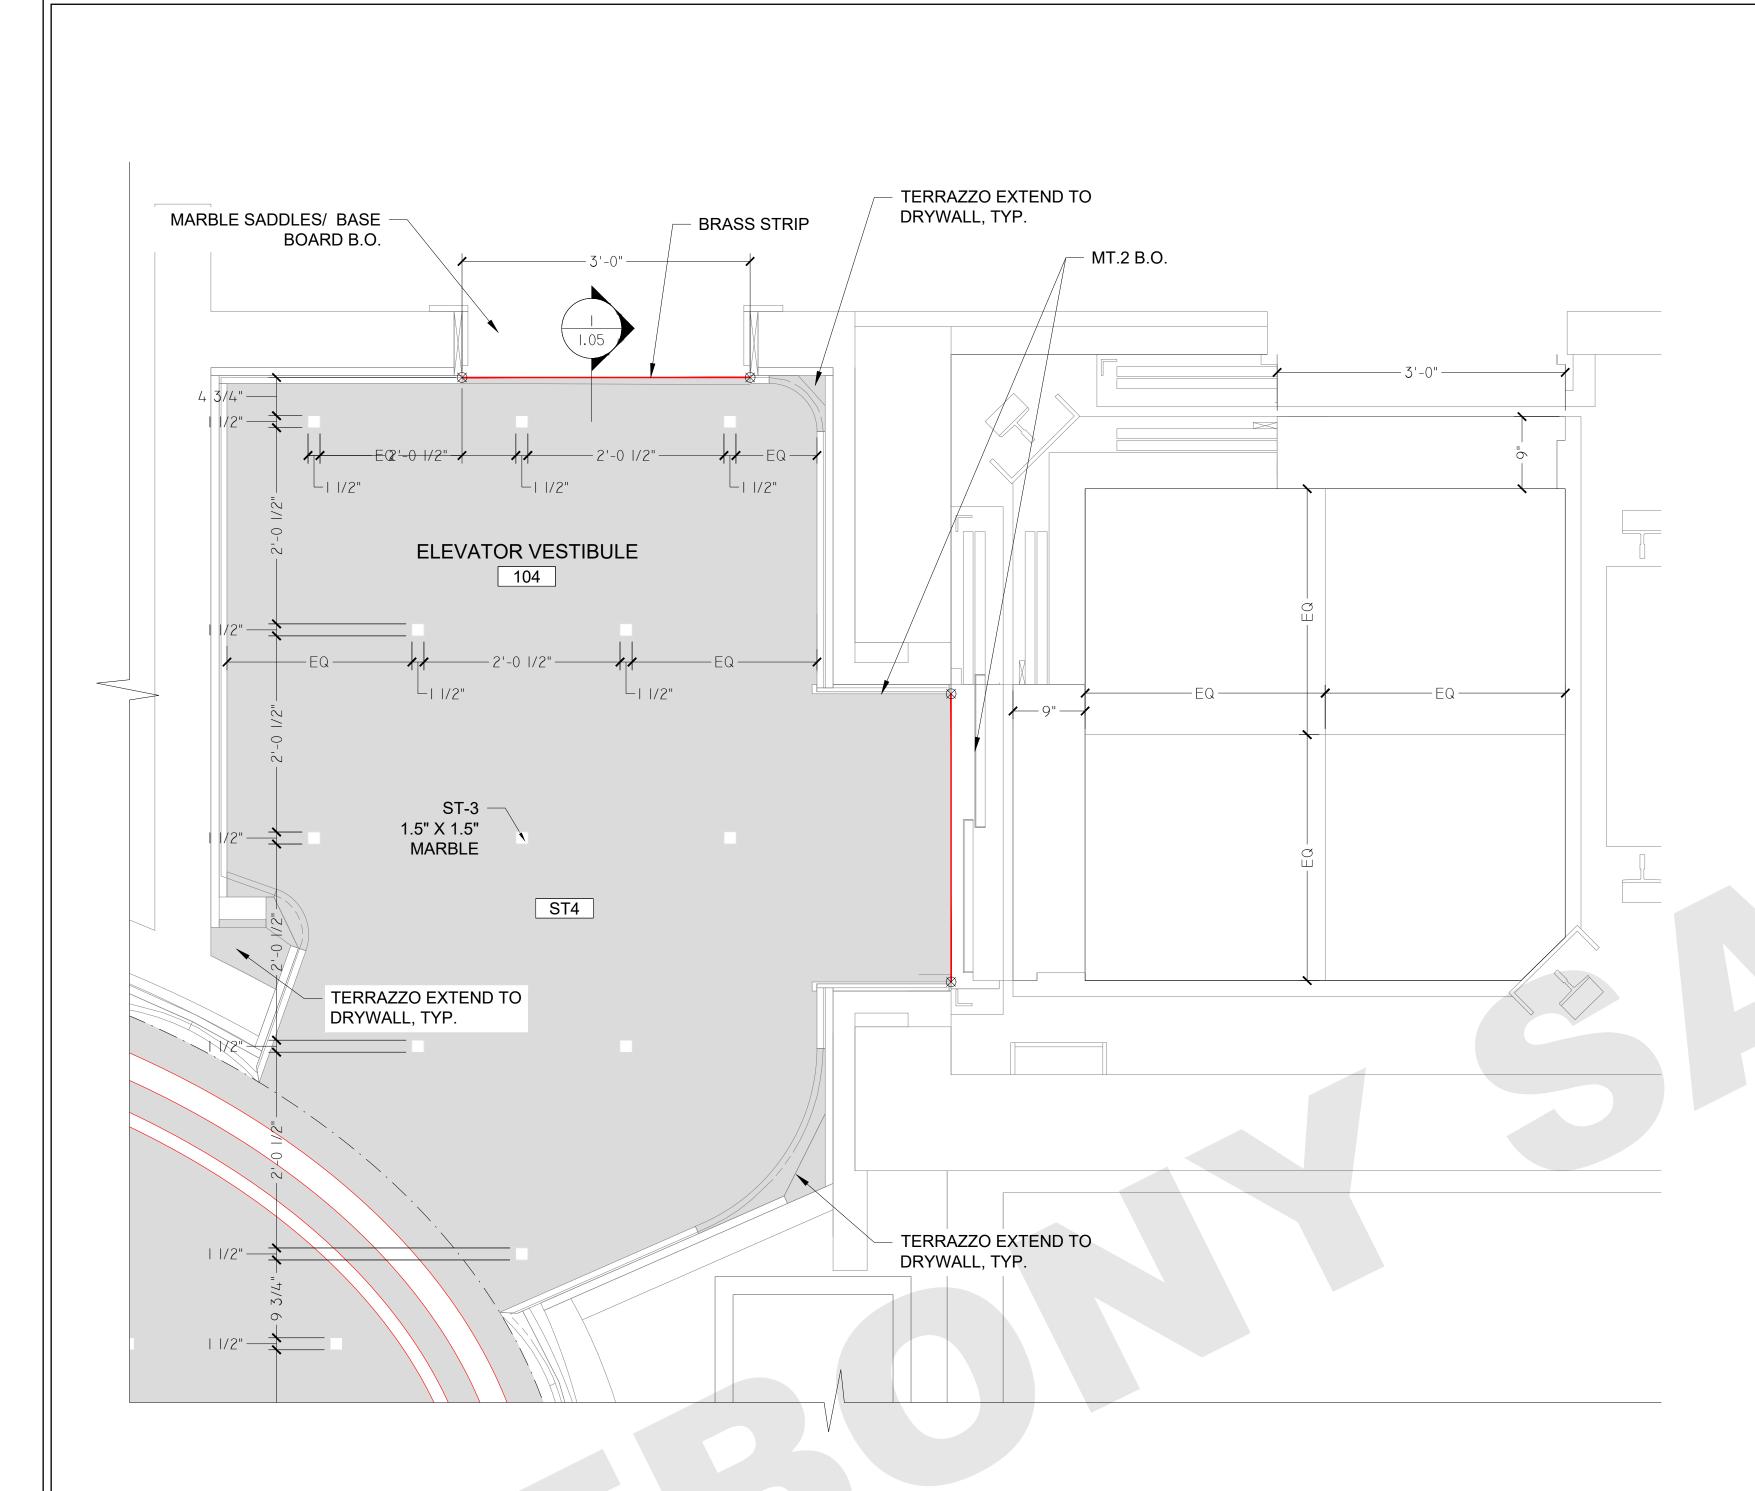

#1-ENLARGED FLOOR: 101 ENTRY VESTIBULE

SCALE: 1" = 1'-0"

#1-ENLARGED FLOOR: 104 ELEVATOR VESTIBULE

SCALE: 1" = 1'-0"

#3- DETAIL: TERRAZZO AT ELEVATOR

SCALE : F.S.

— EPOXY SAND FILL THICKNESS AS REQUIRED TO MEET FIN. FLOOR ELEVATIONS