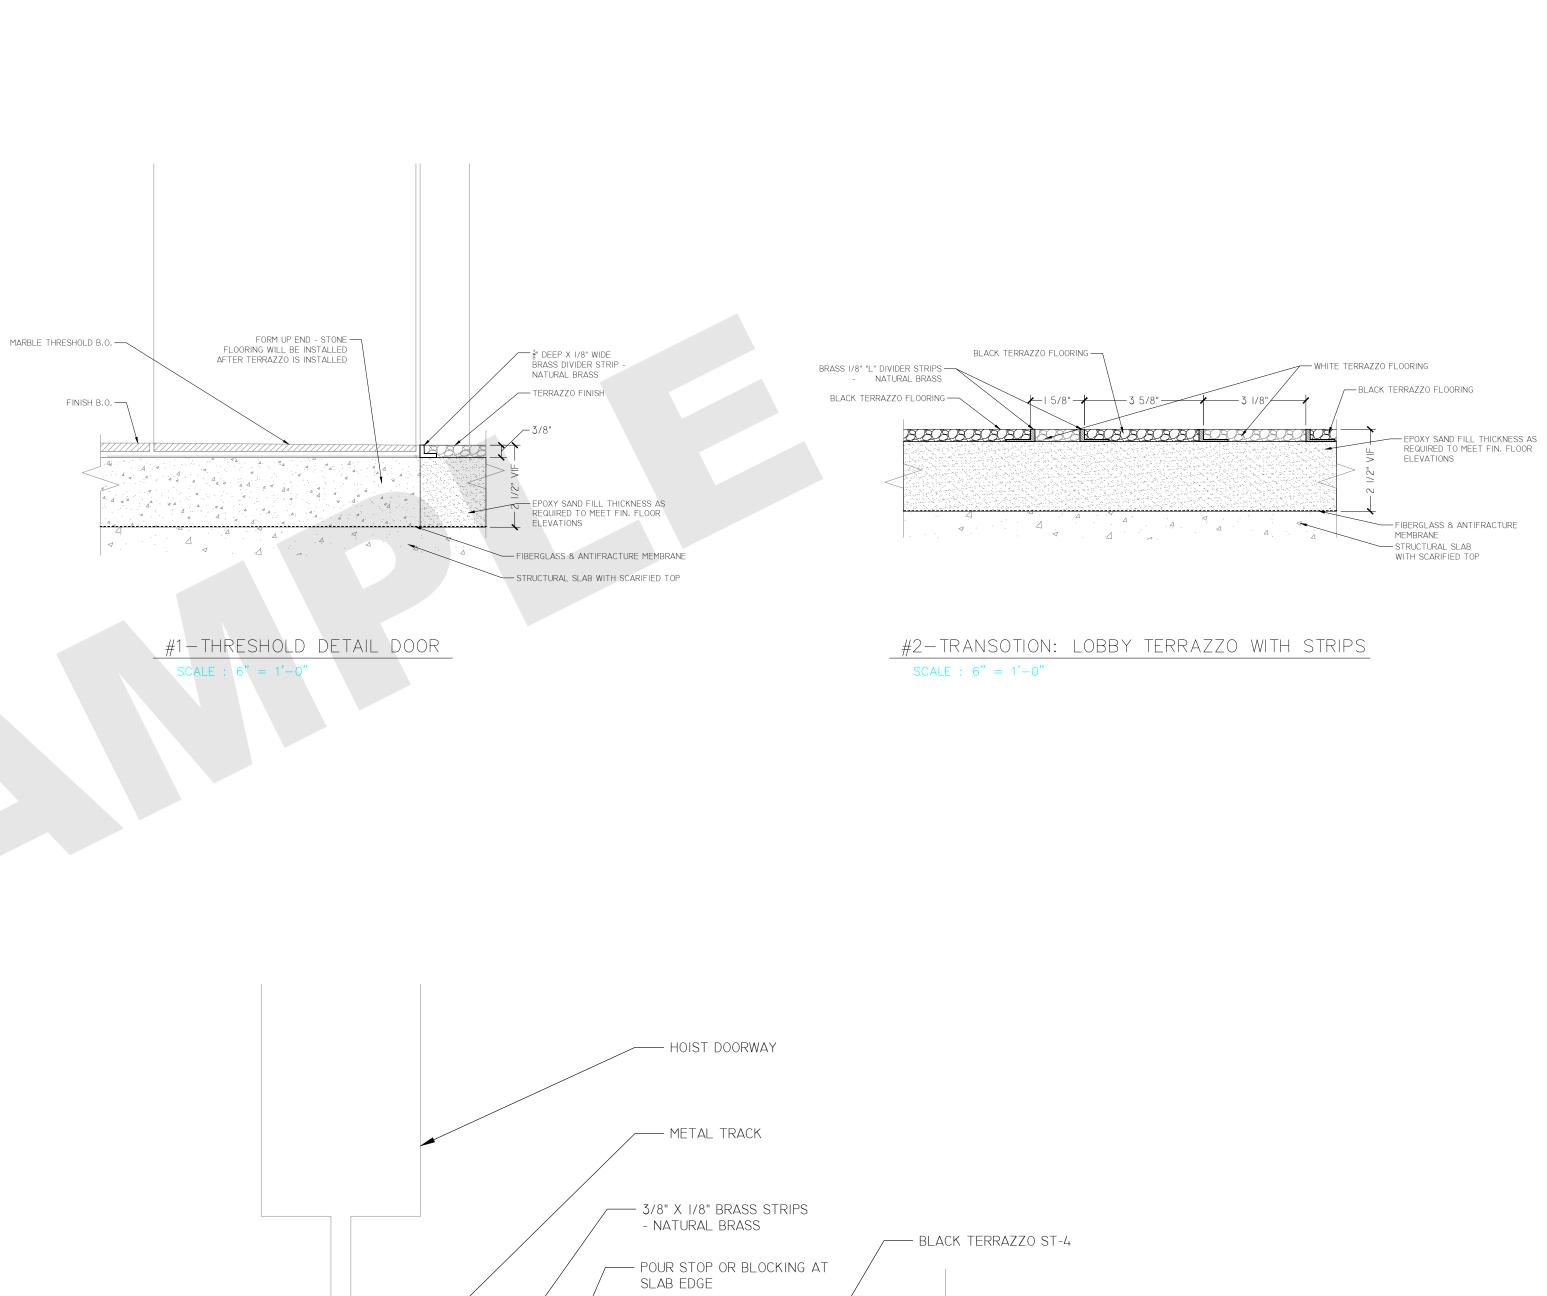

- FIBERGLASS & ANTIFRACTURE

— STRUCTURAL SLAB WITH SCARIFIED TOP

MEMBRANE

#1-ENLARGED FLOOR PAN LOBBYSCALE: 1/2" = 1'-0"

#1-THRESHOLD DETAIL DOOR 2

SCALE : 3" = 1'-0"

#2-THRESHOLD DETAIL DOOR 3 SCALE : 3" = 1'-0"

#3-DETAIL @ CONTROL JOINT

SCALE : 3" = 1'-0"

#4-THRESHOLD DETAIL DOOR 1 SCALE : 3" = 1'-0"

#1-THRESHOLD DETAIL- FLR#5 @ EXISTING FLOOR FINISH

SCALE : 3" = 1'-0"