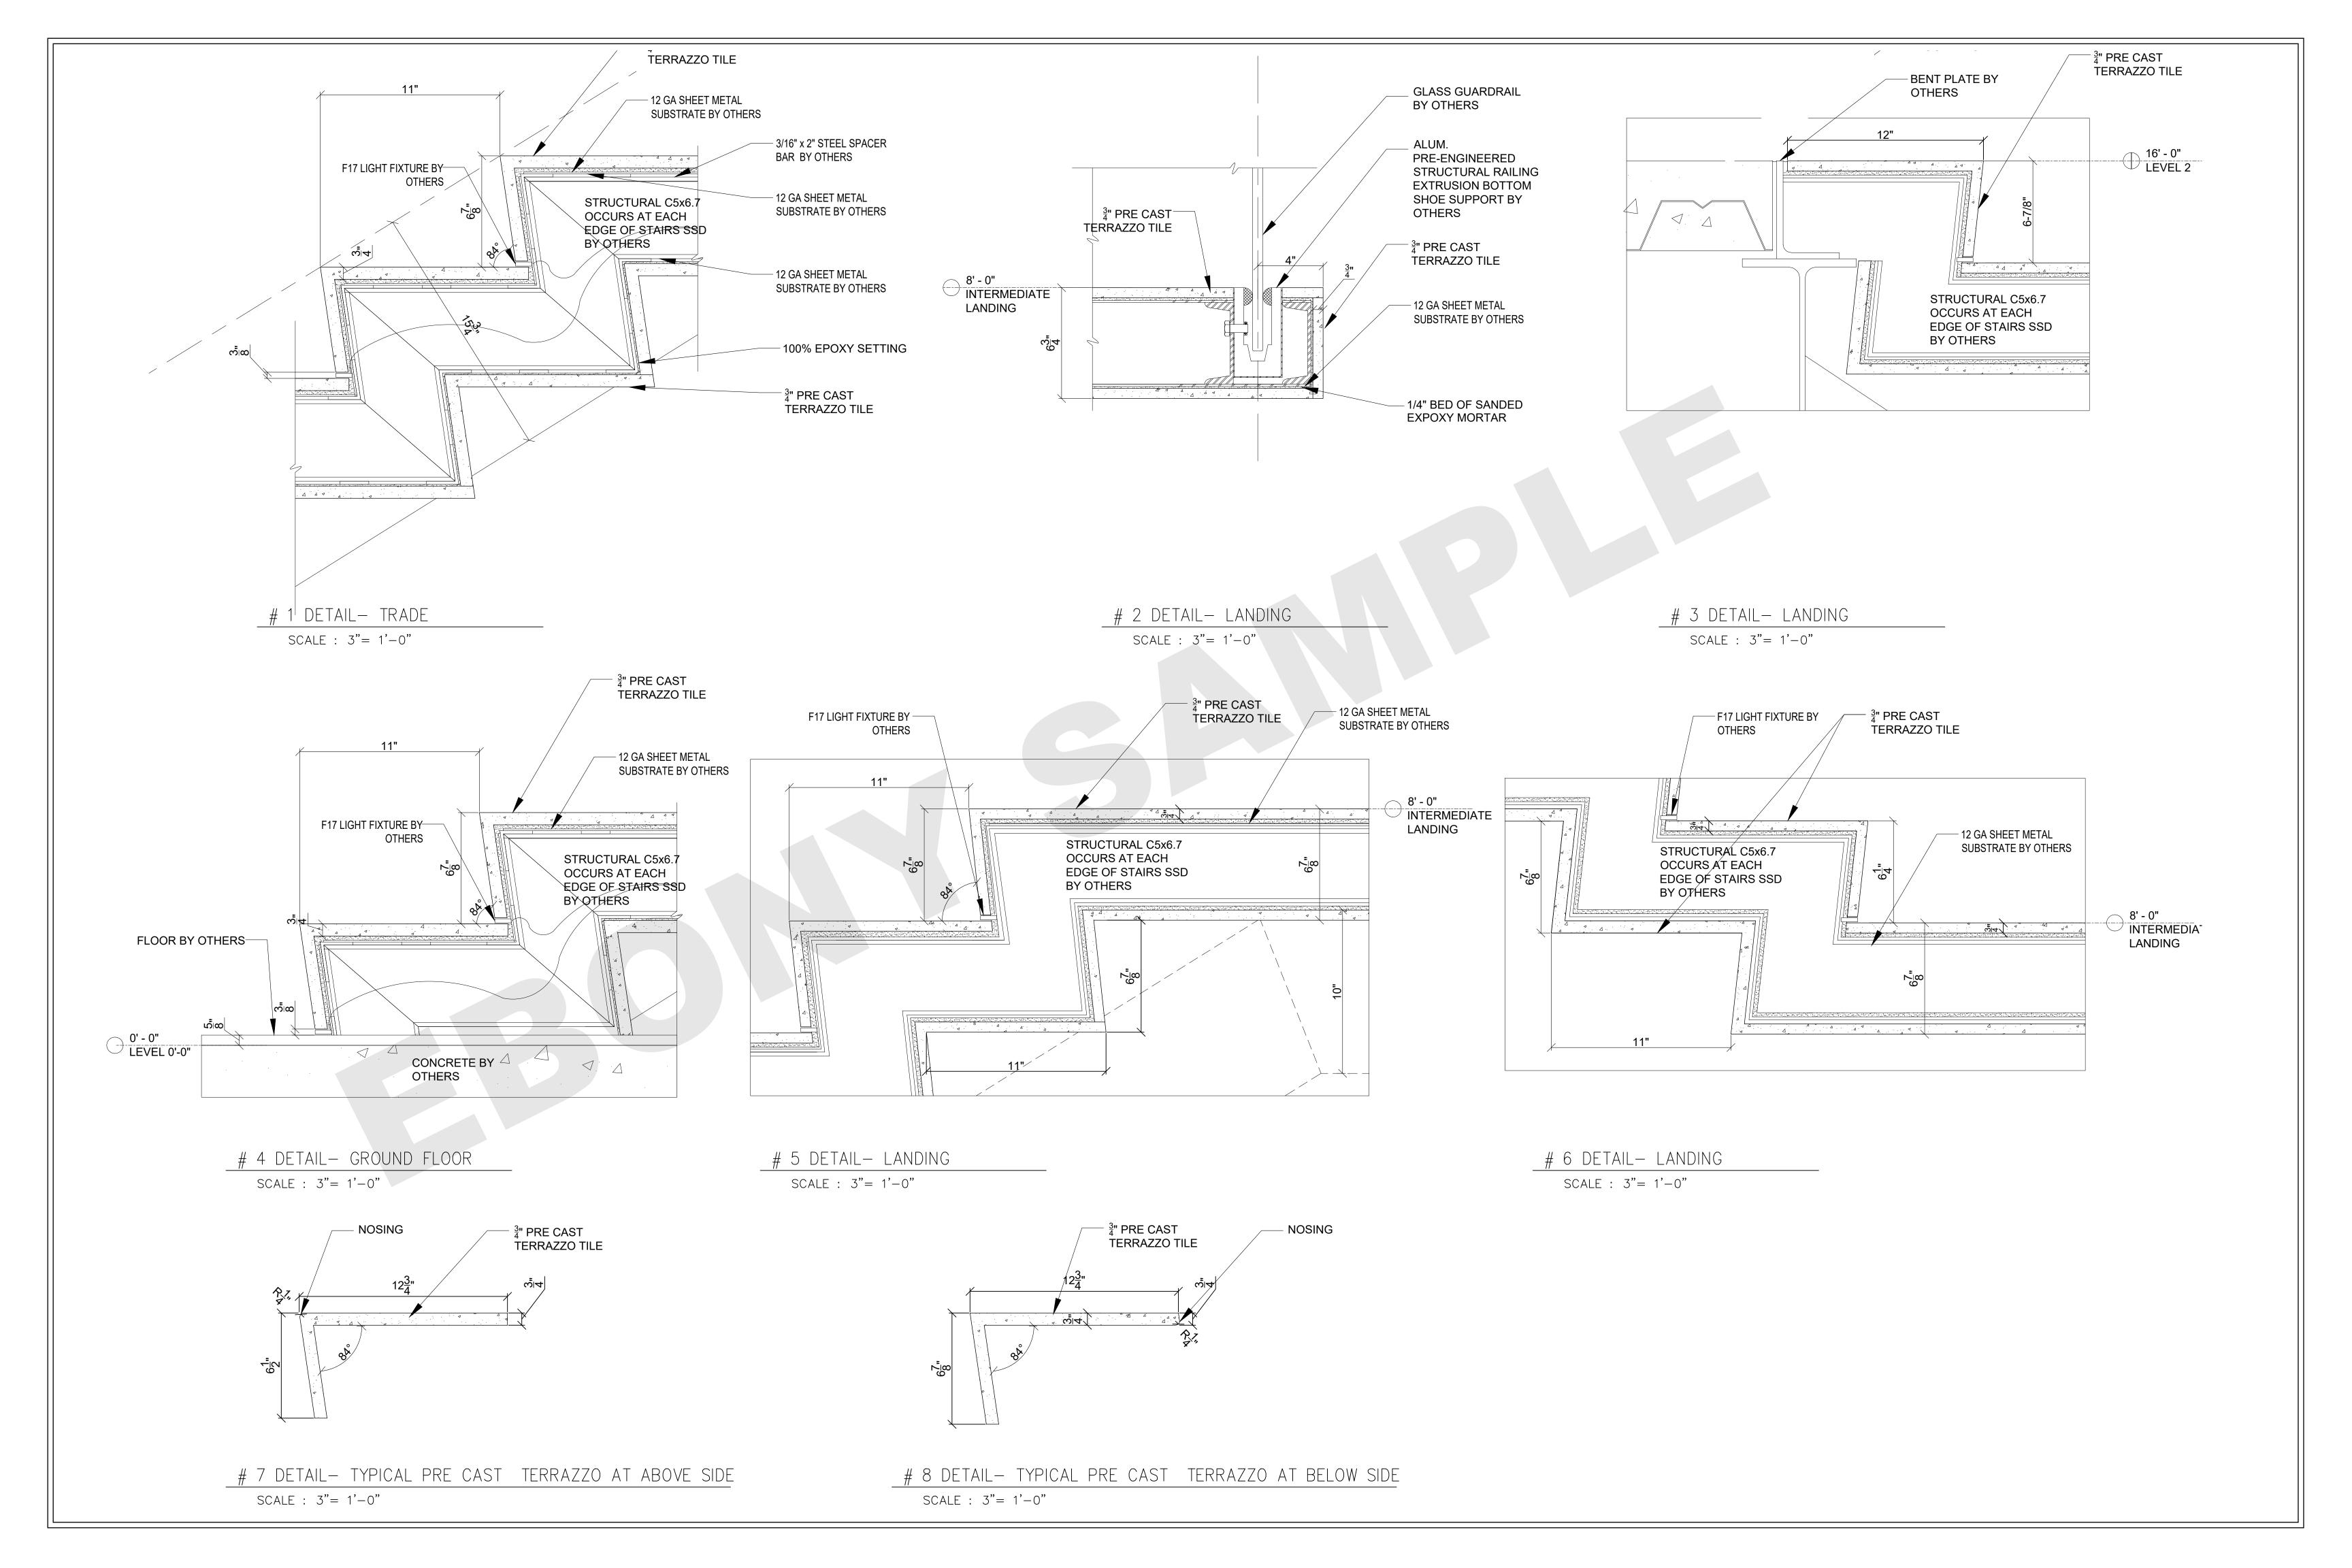

## 1 LOBBY STAIR - LEVEL 02 SCALE: 3/8"=1'-0" REF: 4/ A-442

2 LOBBY STAIR - LEVEL 01
SCALE: 3/8"=1'-0" REF: 1/ A-442

#1-ENLARGED FLOOR: 101 ENTRY VESTIBULE, 102 LOBBY & 104 ELEVATOR VESTIBULE

SCALE: 1/2" = 1'-0"