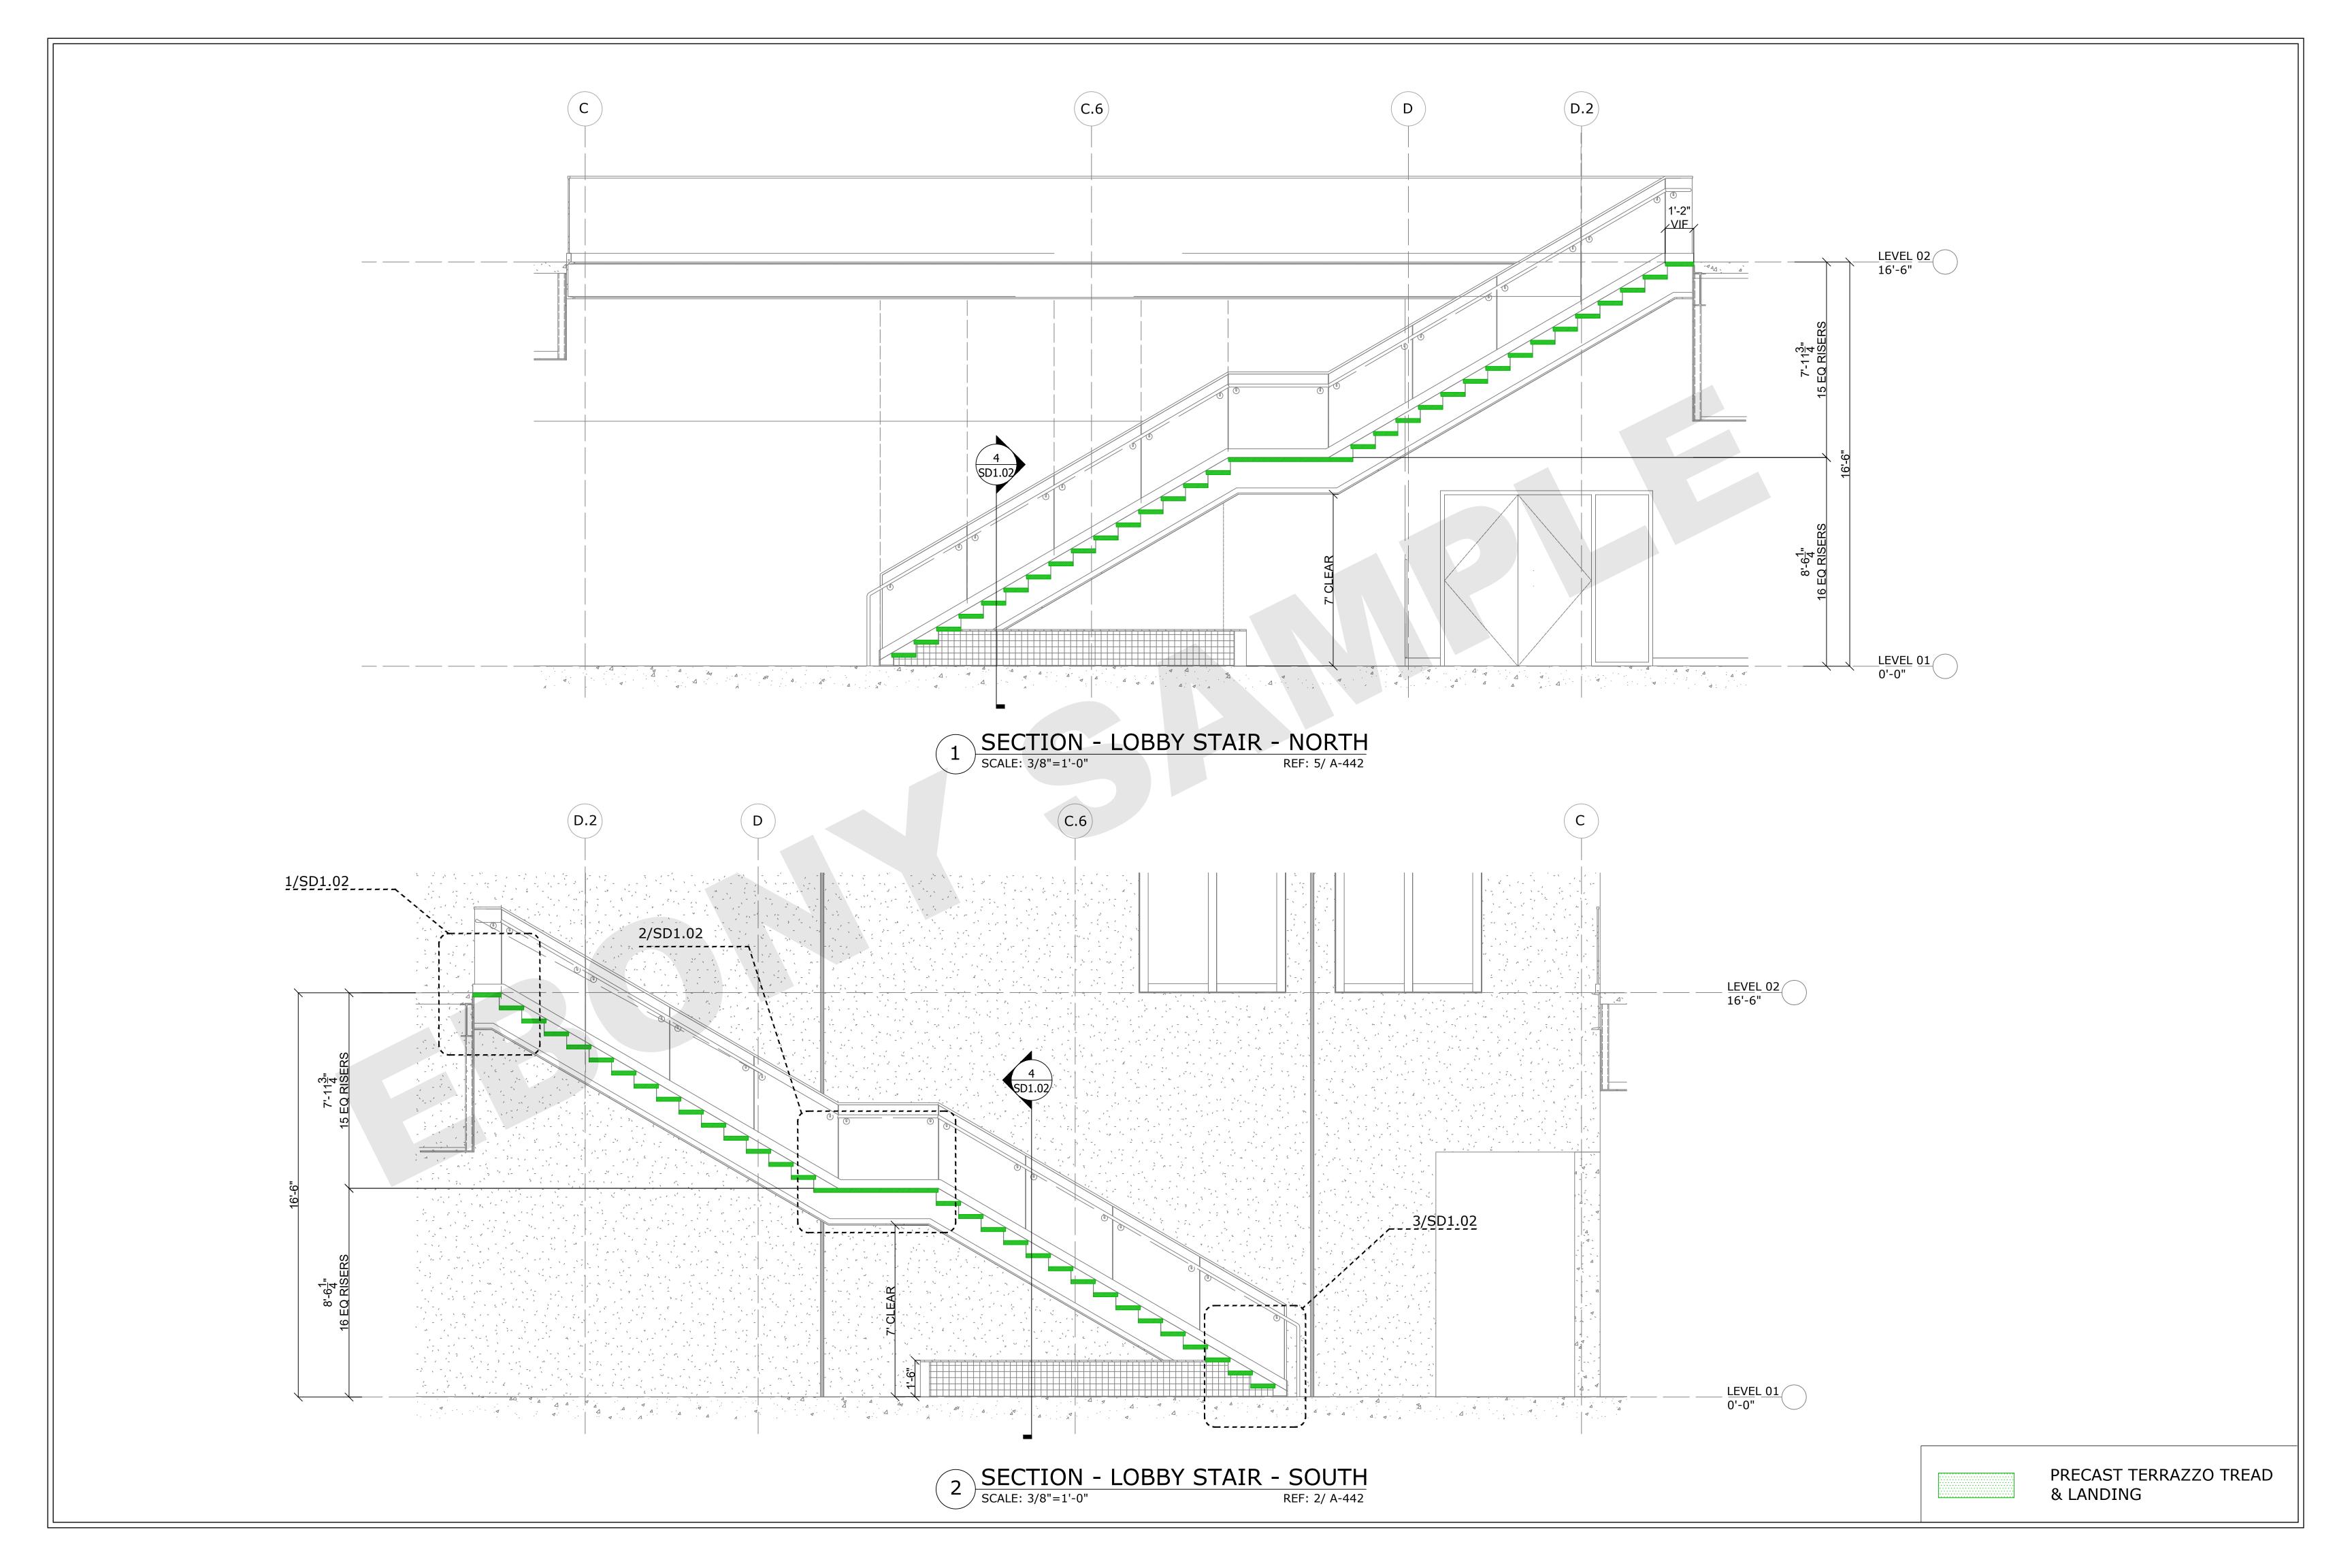

## 1 LOBBY STAIR - LEVEL 02 SCALE: 3/8"=1'-0" REF: 4/ A-442

2 LOBBY STAIR - LEVEL 01
SCALE: 3/8"=1'-0" REF: 1/ A-442

#1-ENLARGED FLOOR: 101 ENTRY VESTIBULE, 102 LOBBY & 104 ELEVATOR VESTIBULE

SCALE: 1/2" = 1'-0"