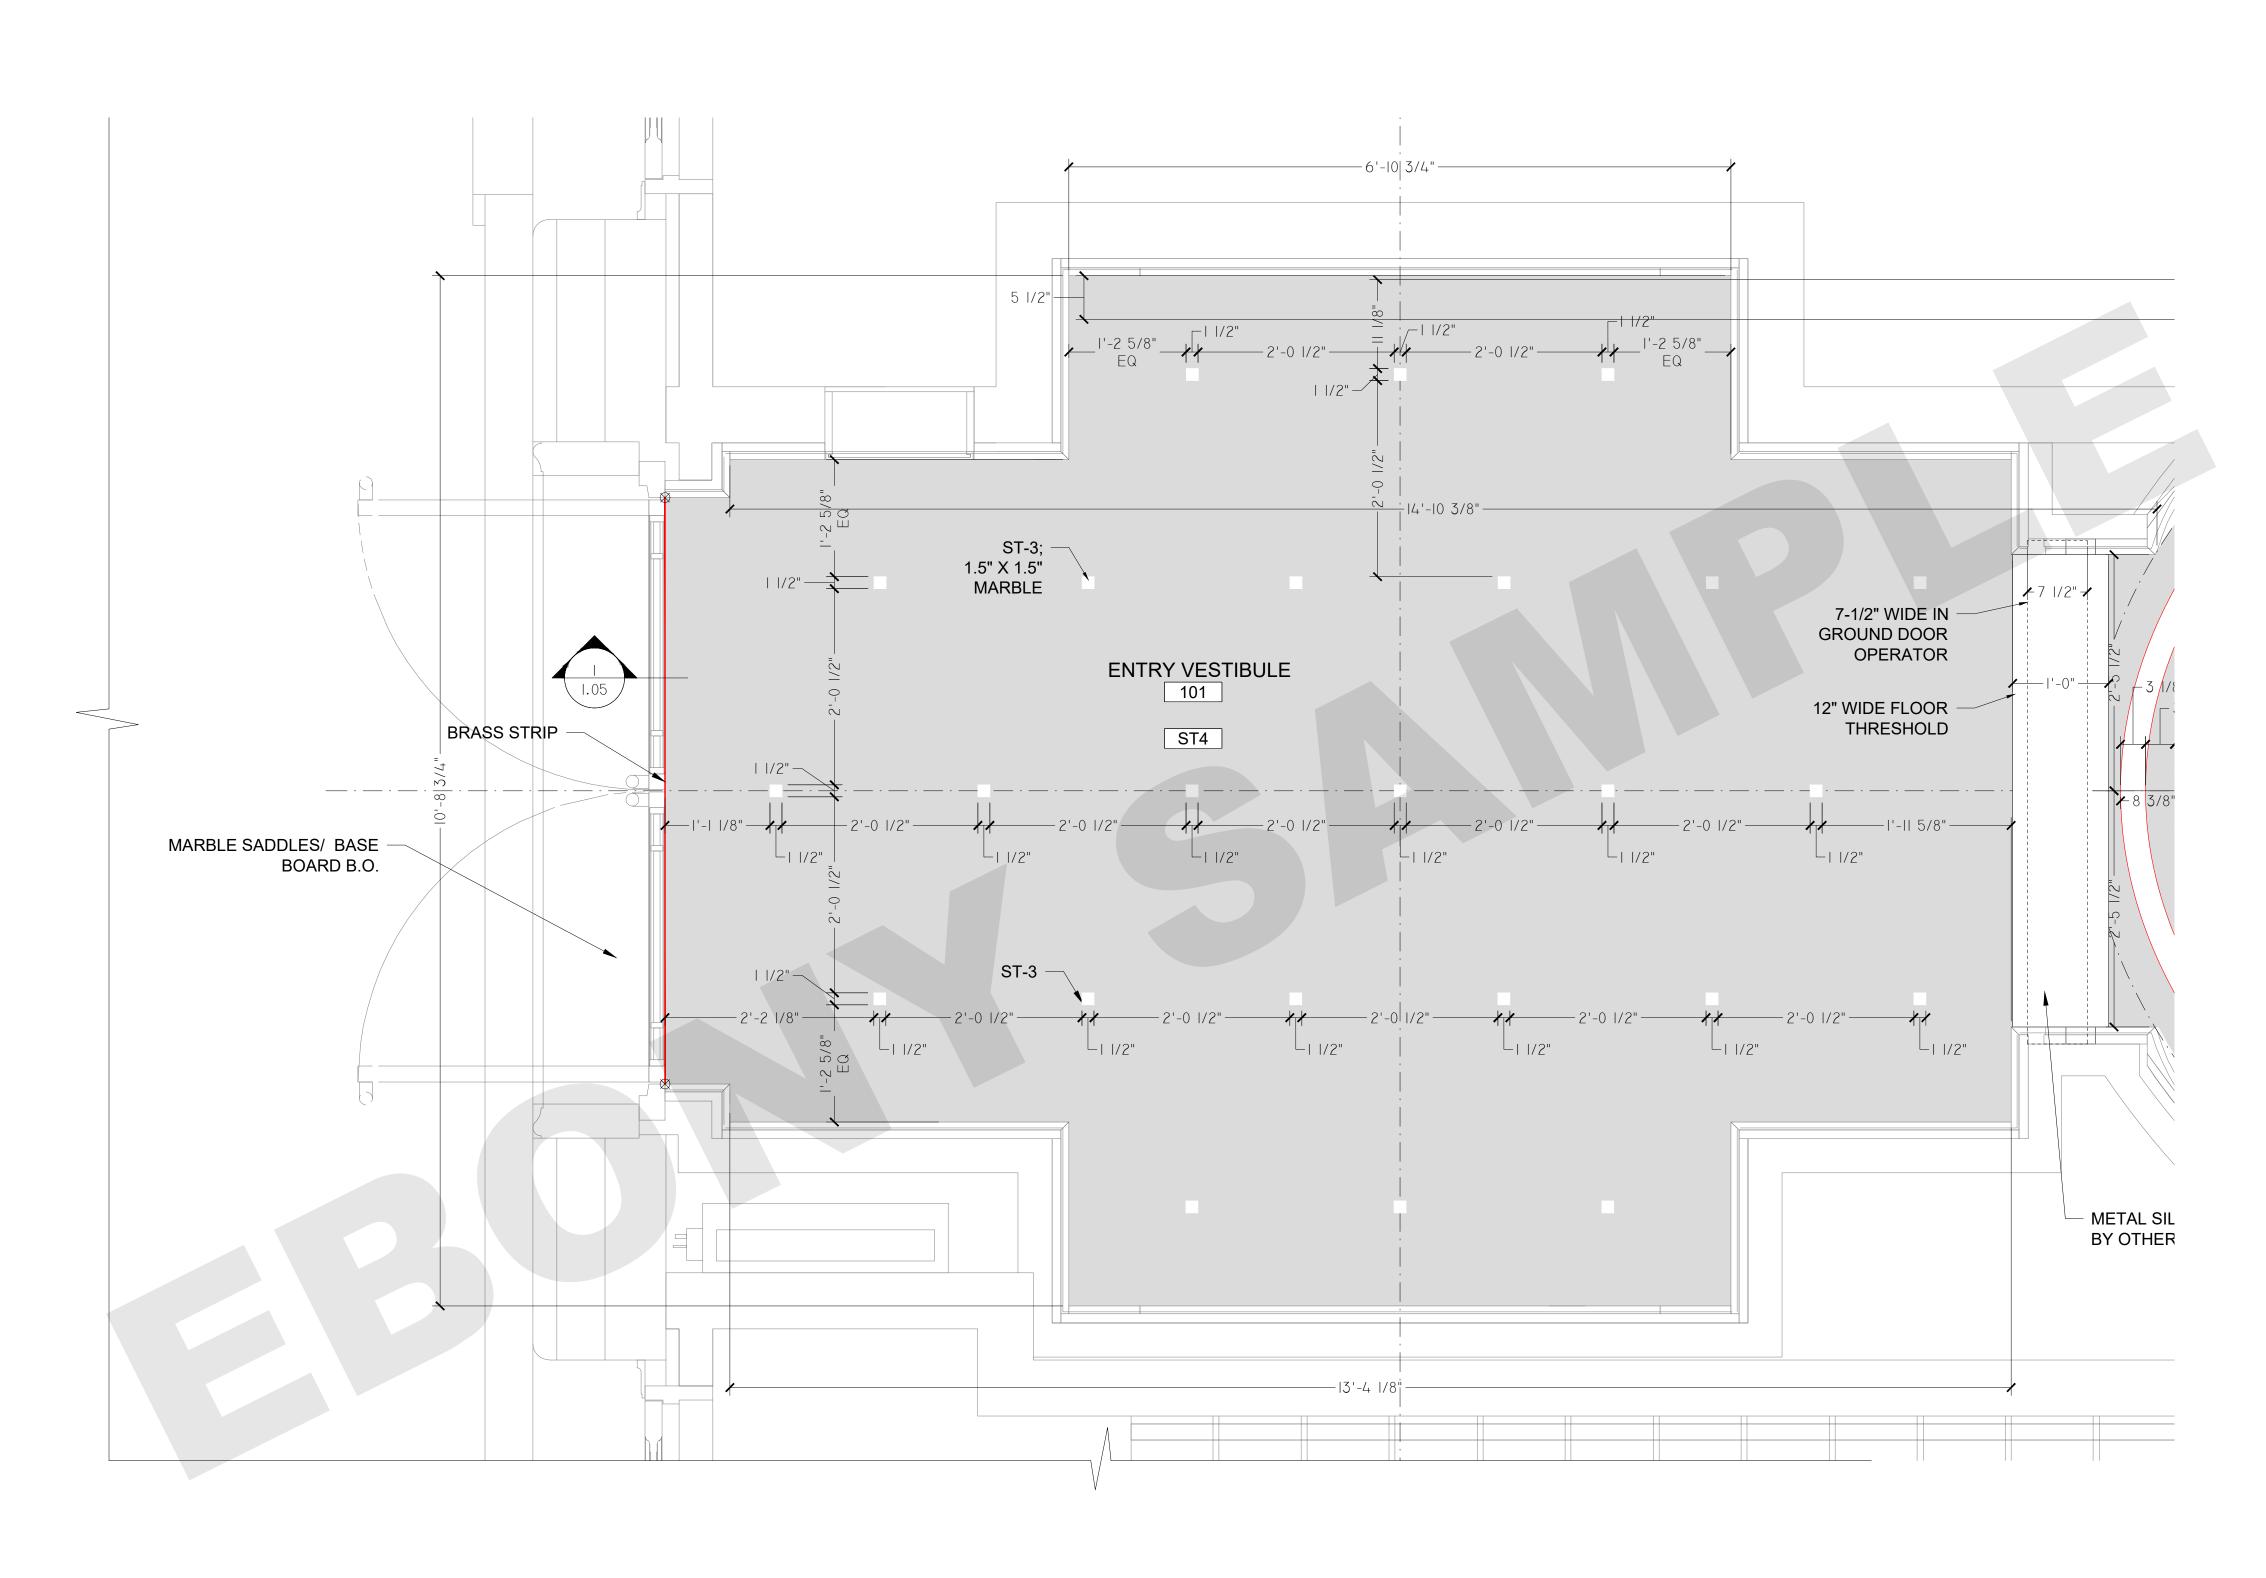

#1-ENLARGED FLOOR: 101 ENTRY VESTIBULE

SCALE: 1" = 1'-0"

#1-ENLARGED FLOOR: 104 ELEVATOR VESTIBULE

SCALE: 1" = 1'-0"

#3- DETAIL: TERRAZZO AT ELEVATOR

SCALE : F.S.

— EPOXY SAND FILL THICKNESS AS REQUIRED TO MEET FIN. FLOOR ELEVATIONS