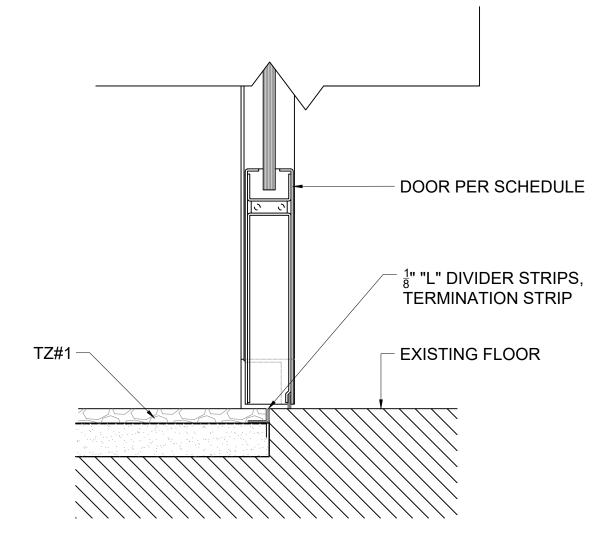

#### DIVIDER STRIP @DOOR TRANSITIONS

- FIBERGLASS & ANTIFRACTURE

— STRUCTURAL SLAB WITH SCARIFIED TOP

MEMBRANE

#1-ENLARGED FLOOR PAN LOBBYSCALE: 1/2" = 1'-0"

#1-THRESHOLD DETAIL DOOR 2

SCALE : 3" = 1'-0"

#2-THRESHOLD DETAIL DOOR 3 SCALE : 3" = 1'-0"