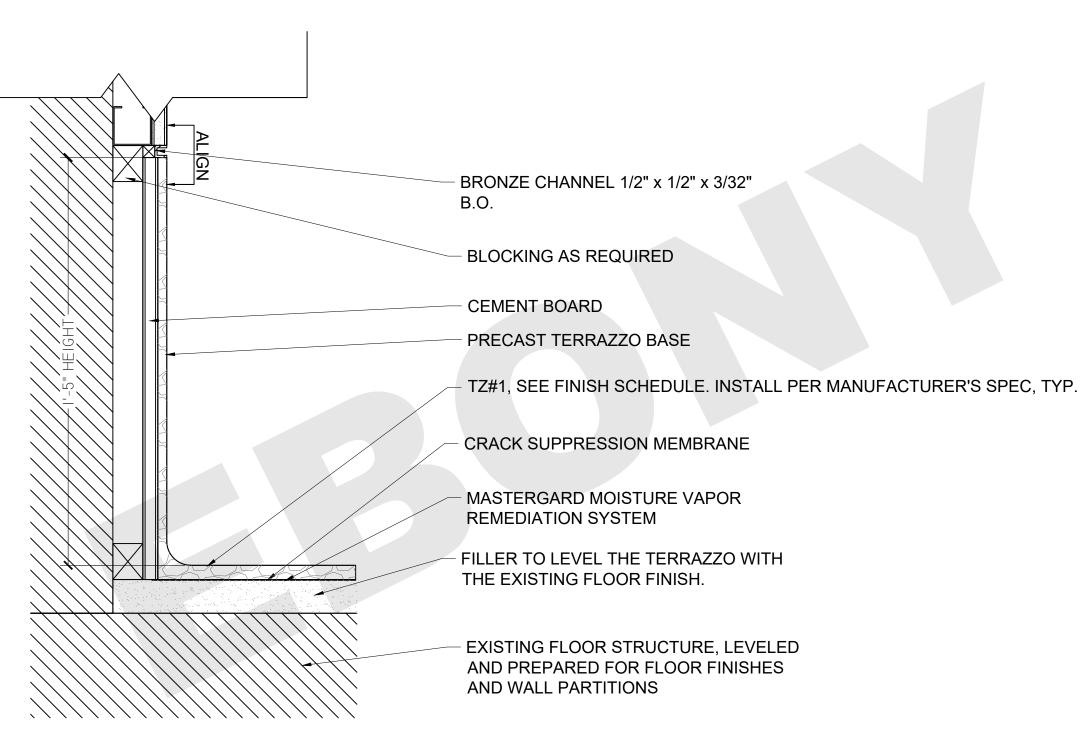

#3-DETAIL @ CONTROL JOINT

SCALE : 3" = 1'-0"

#4-THRESHOLD DETAIL DOOR 1 SCALE : 3" = 1'-0"

#1-THRESHOLD DETAIL- FLR#5 @ EXISTING FLOOR FINISH

SCALE : 3" = 1'-0"