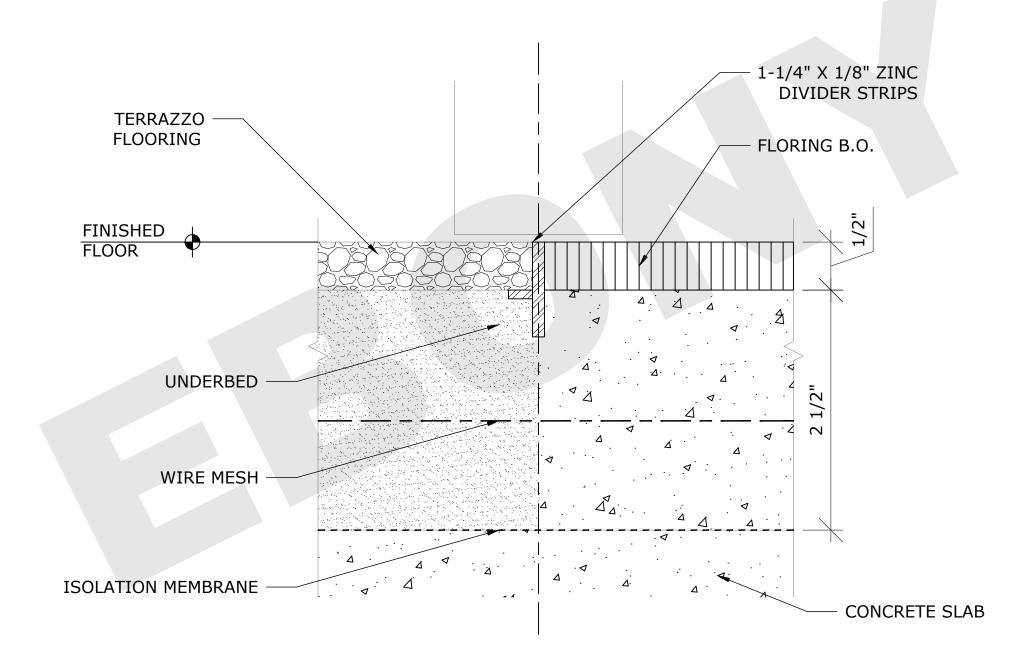

#### DIVIDER STRIP @FLOOR PATTERN

DIVIDER STRIP @FLOOR TRANSITIONS

### 2 FLOOR FINISH TRANSITIONS SCALE: F.S.

DIVIDER STRIP @CONTROL JOINTS