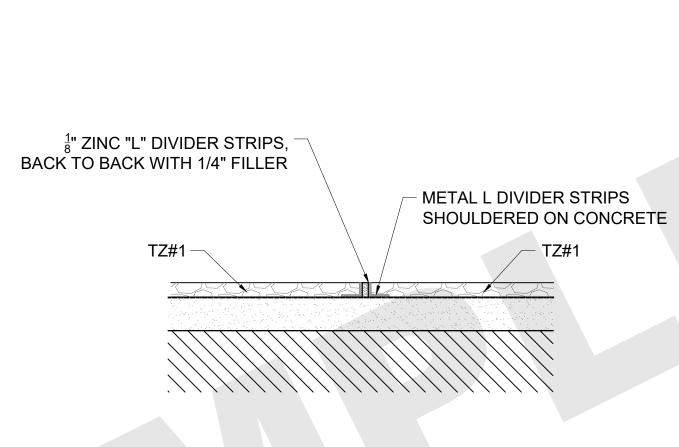

#### DIVIDER STRIP @FLOOR PATTERN

DIVIDER STRIP @FLOOR TRANSITIONS

### 2 FLOOR FINISH TRANSITIONS SCALE: F.S.

DIVIDER STRIP @CONTROL JOINTS

#3-DETAIL @ CONTROL JOINT

SCALE : 3" = 1'-0"

#4-THRESHOLD DETAIL DOOR 1 SCALE : 3" = 1'-0"

#1-THRESHOLD DETAIL- FLR#5 @ EXISTING FLOOR FINISH

SCALE : 3" = 1'-0"