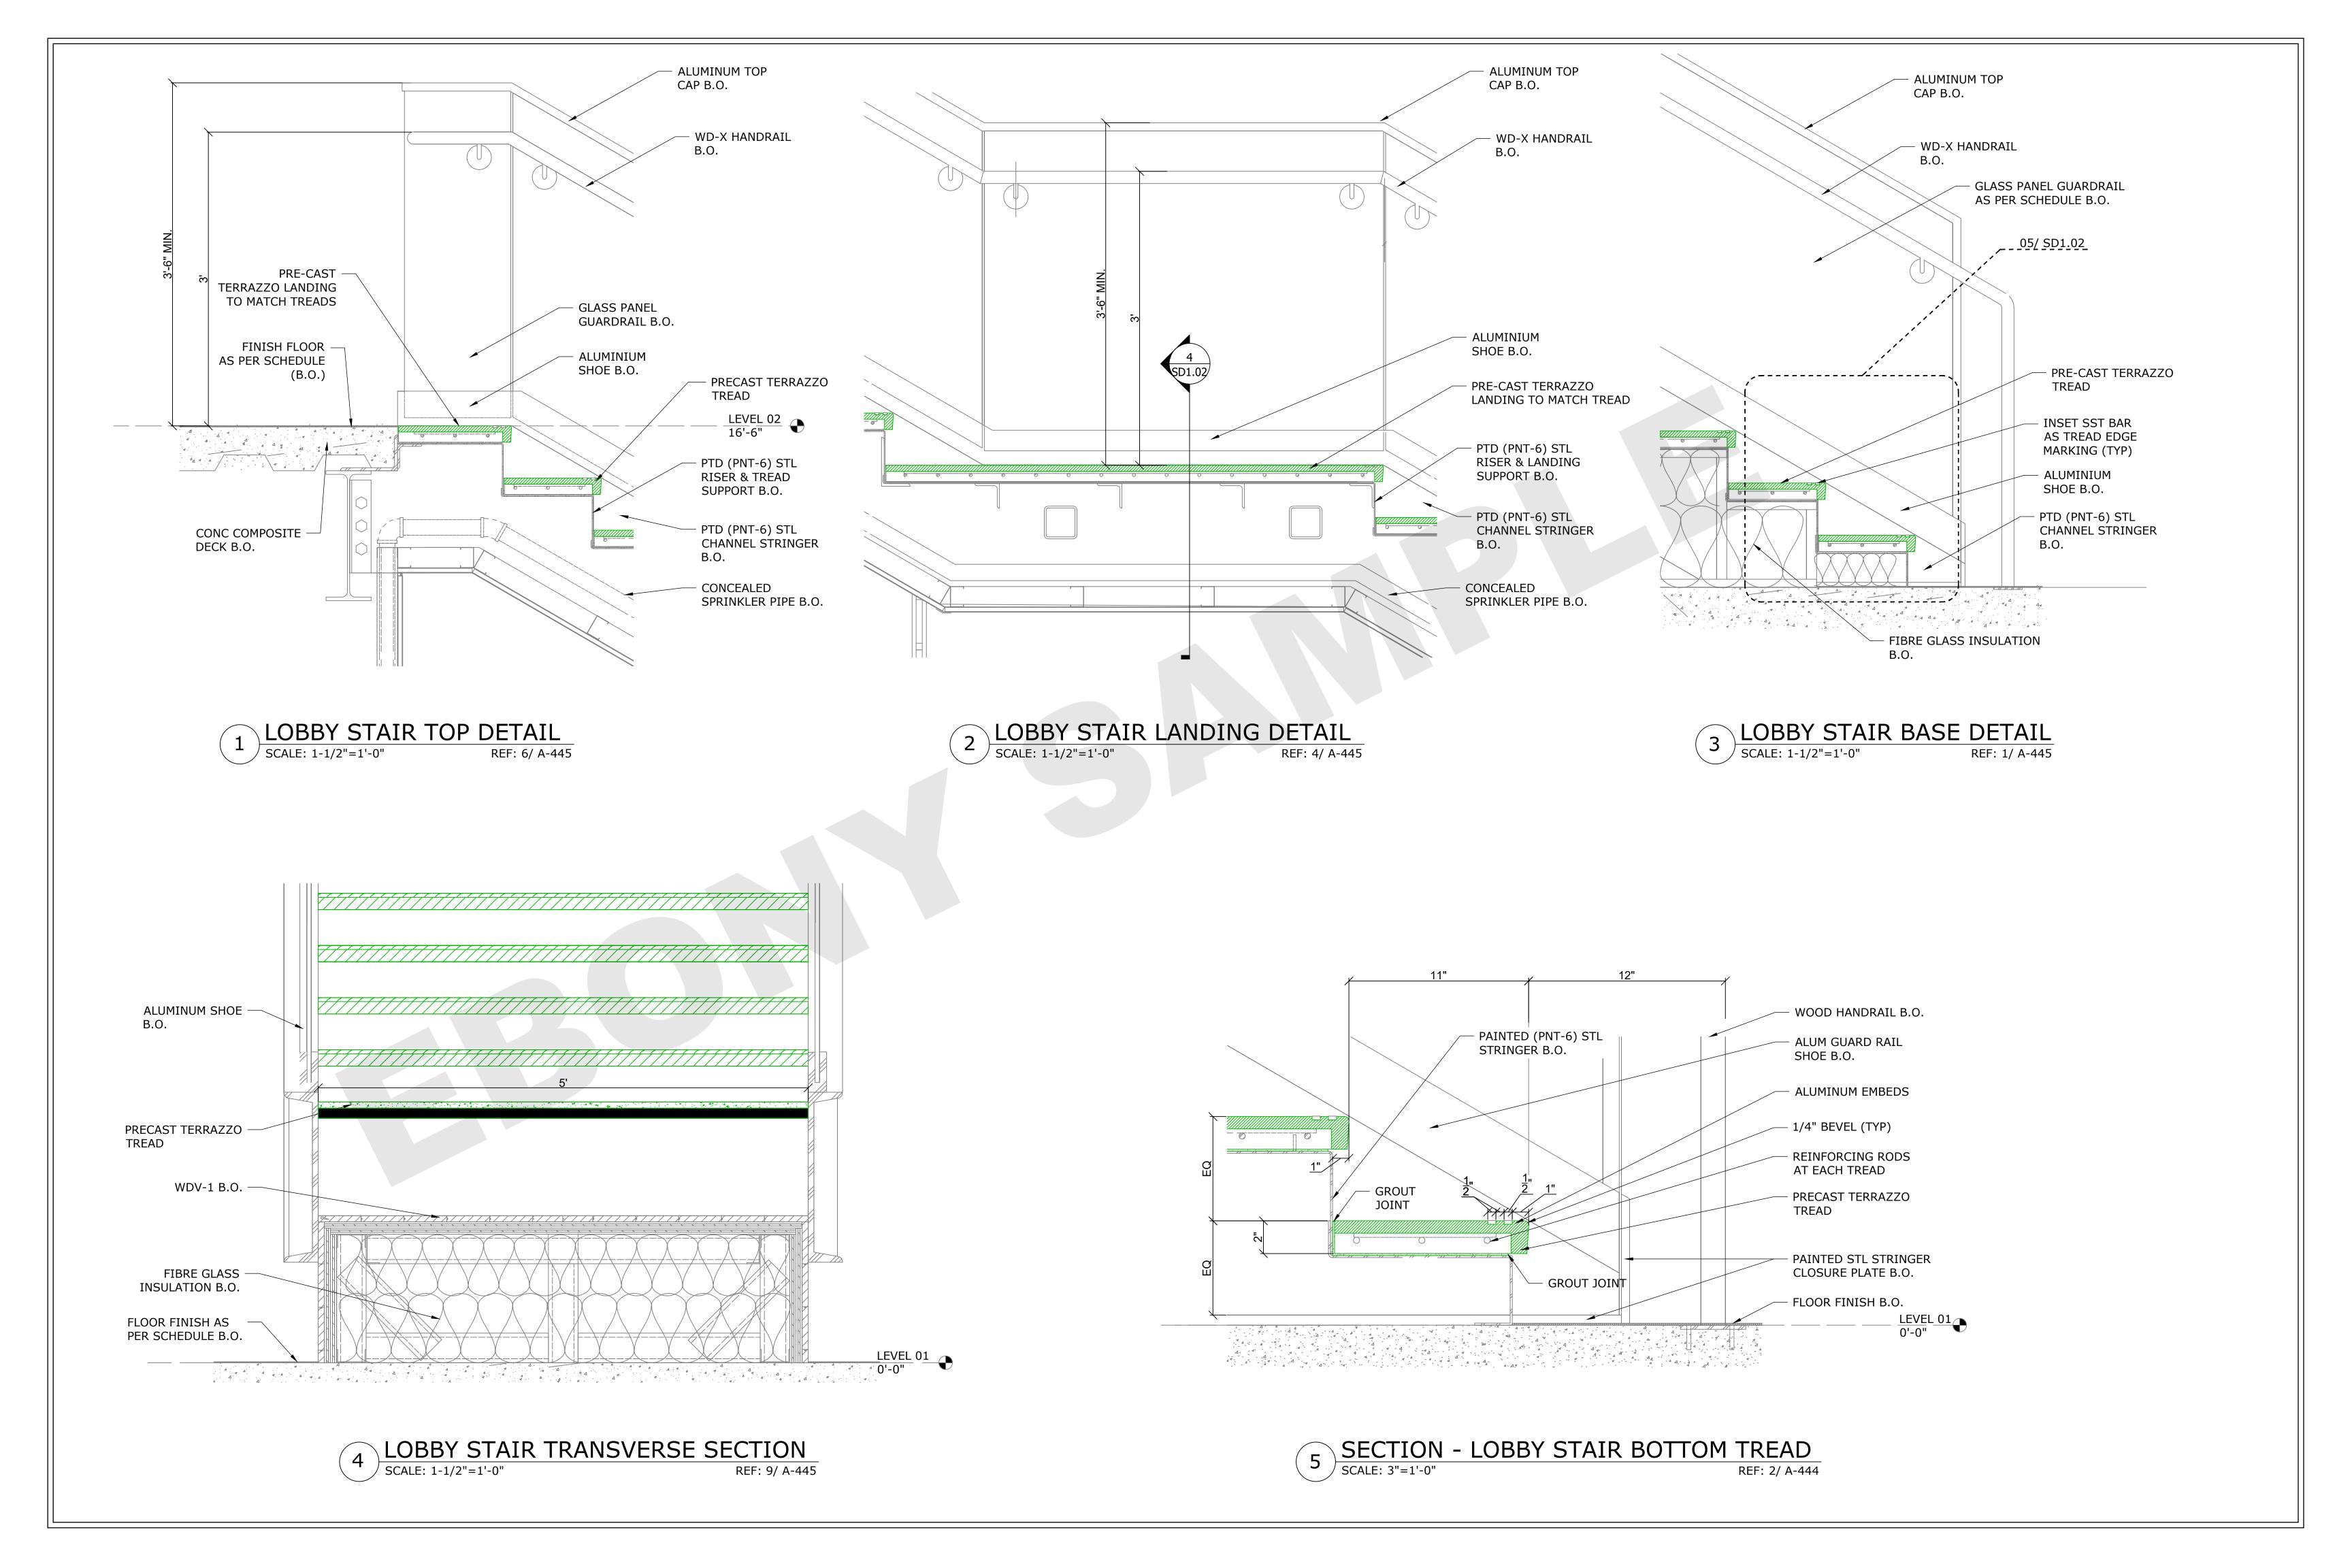

## 1 LOBBY STAIR - LEVEL 02 SCALE: 3/8"=1'-0" REF: 4/ A-442

2 LOBBY STAIR - LEVEL 01
SCALE: 3/8"=1'-0" REF: 1/ A-442

#1-ENLARGED FLOOR: 101 ENTRY VESTIBULE, 102 LOBBY & 104 ELEVATOR VESTIBULE

SCALE: 1/2" = 1'-0"