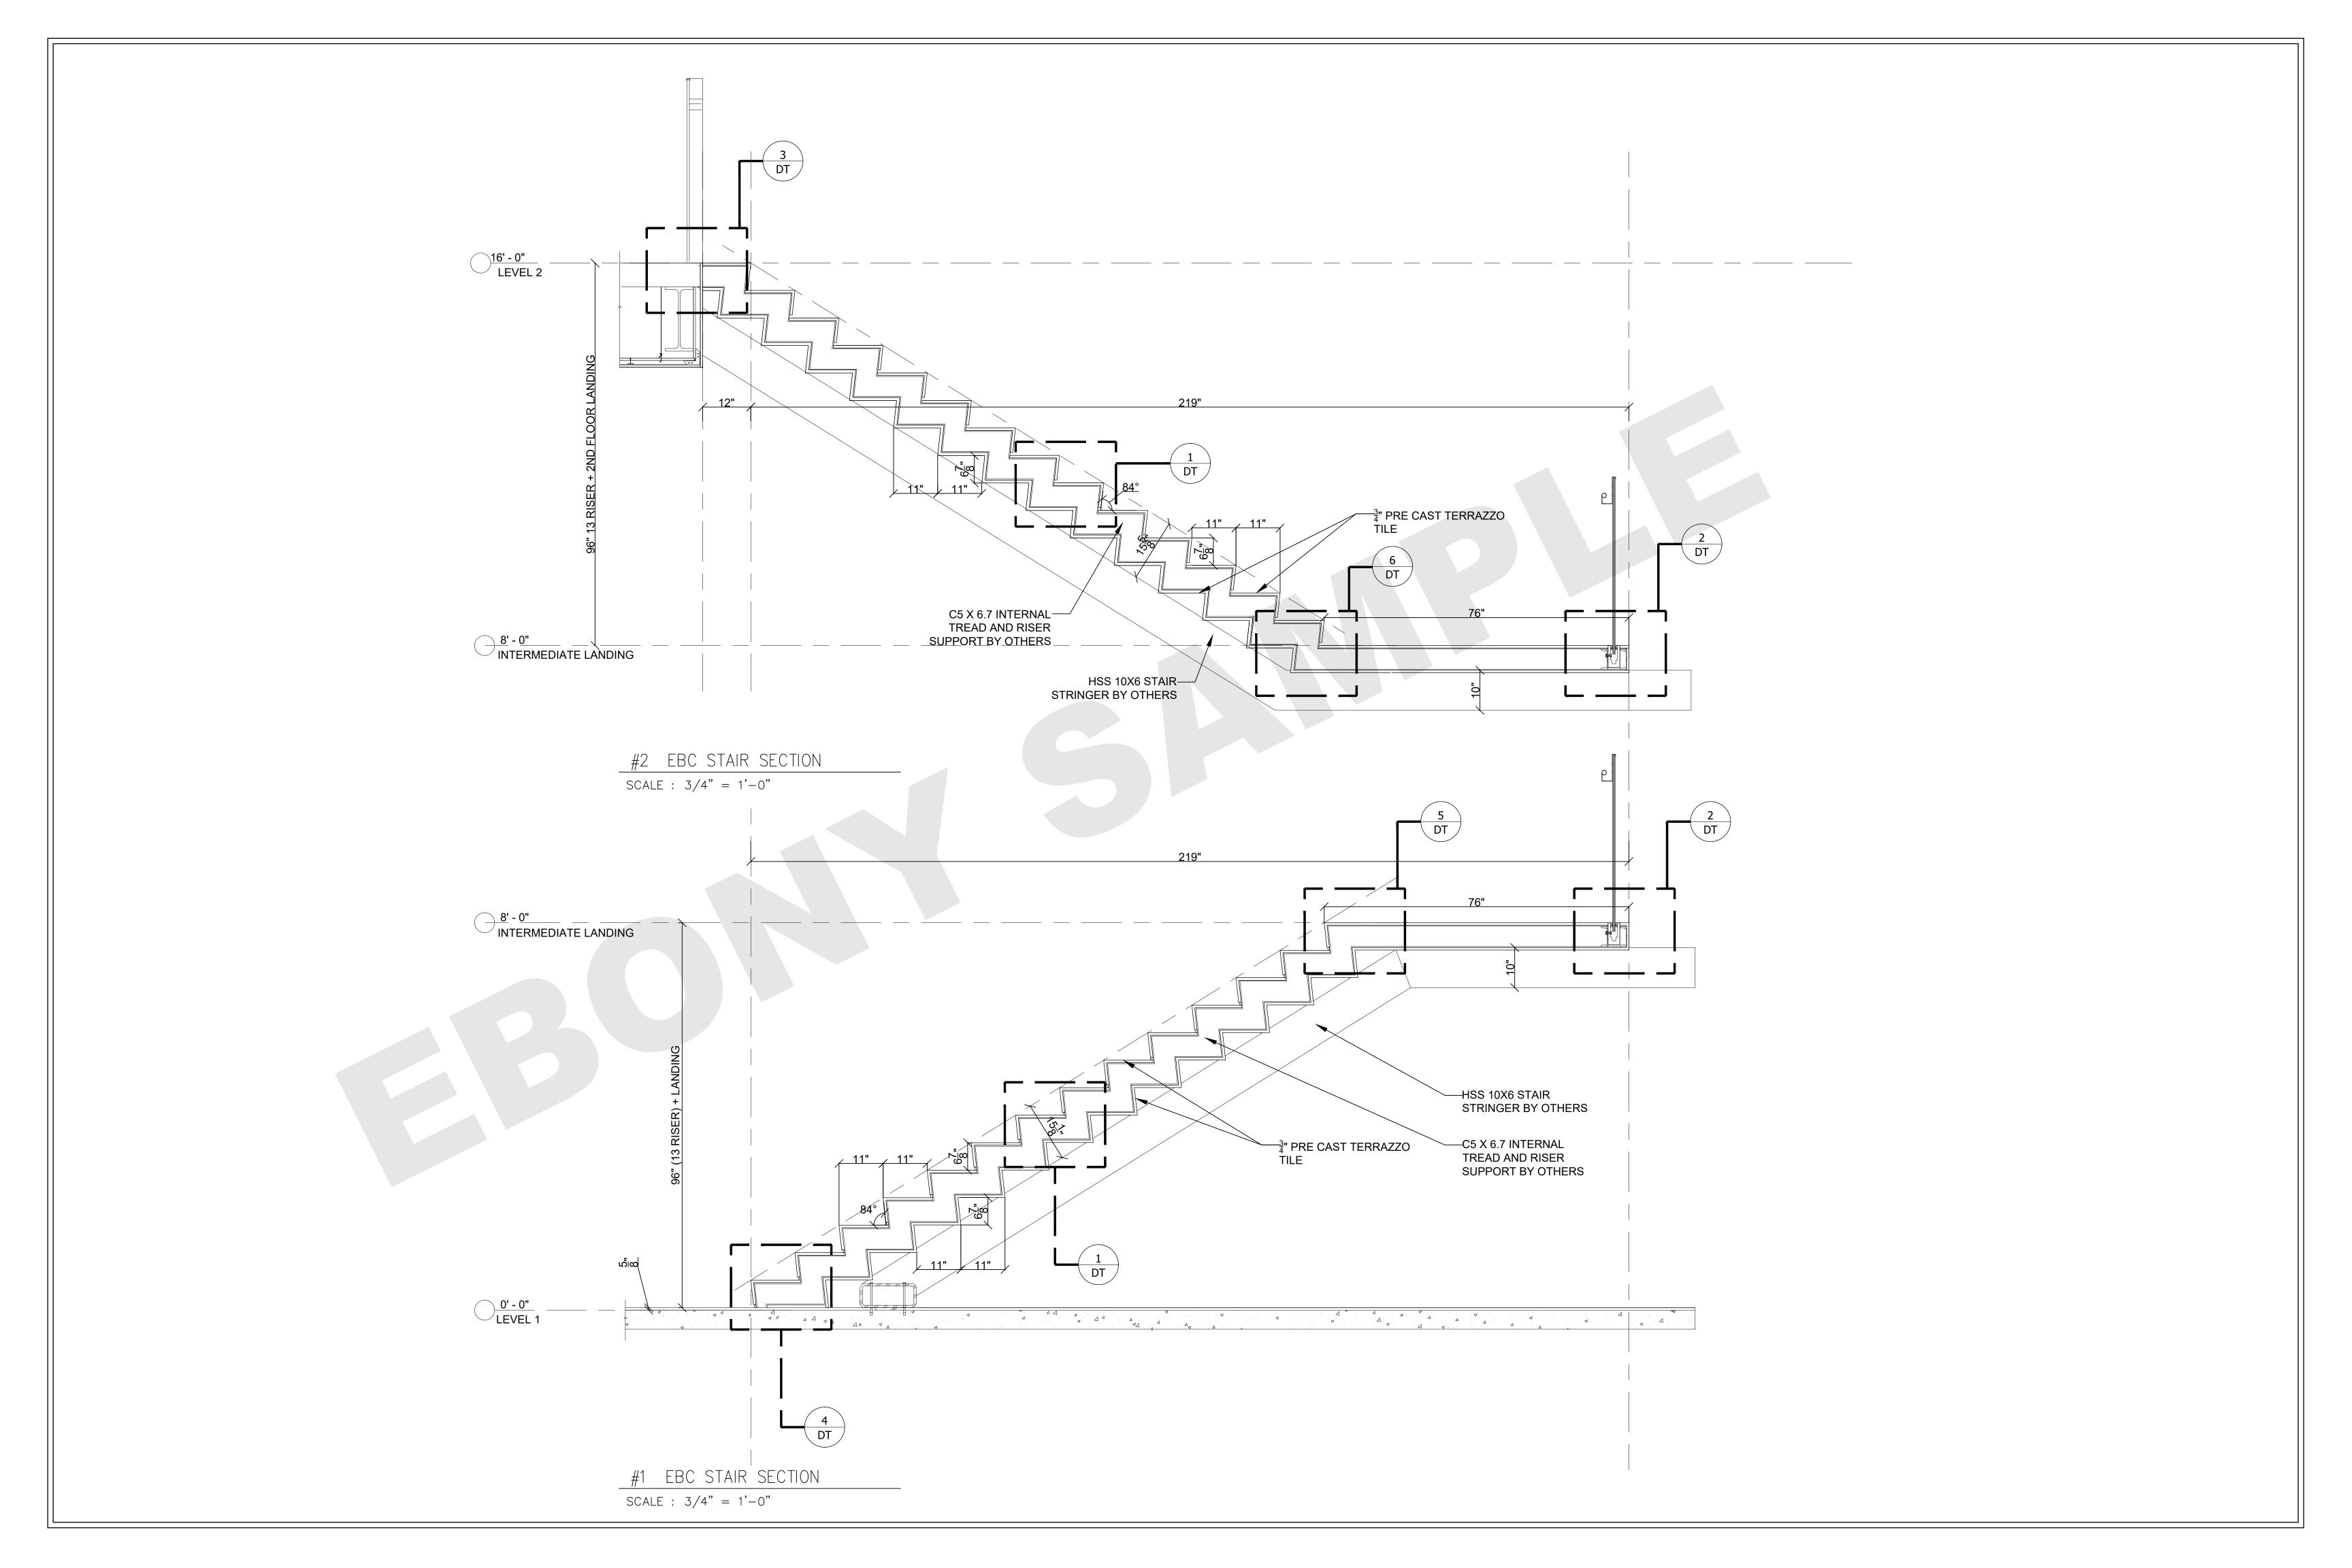

## 1 LOBBY STAIR - LEVEL 02 SCALE: 3/8"=1'-0" REF: 4/ A-442

2 LOBBY STAIR - LEVEL 01
SCALE: 3/8"=1'-0" REF: 1/ A-442

#1-ENLARGED FLOOR: 101 ENTRY VESTIBULE, 102 LOBBY & 104 ELEVATOR VESTIBULE

SCALE: 1/2" = 1'-0"