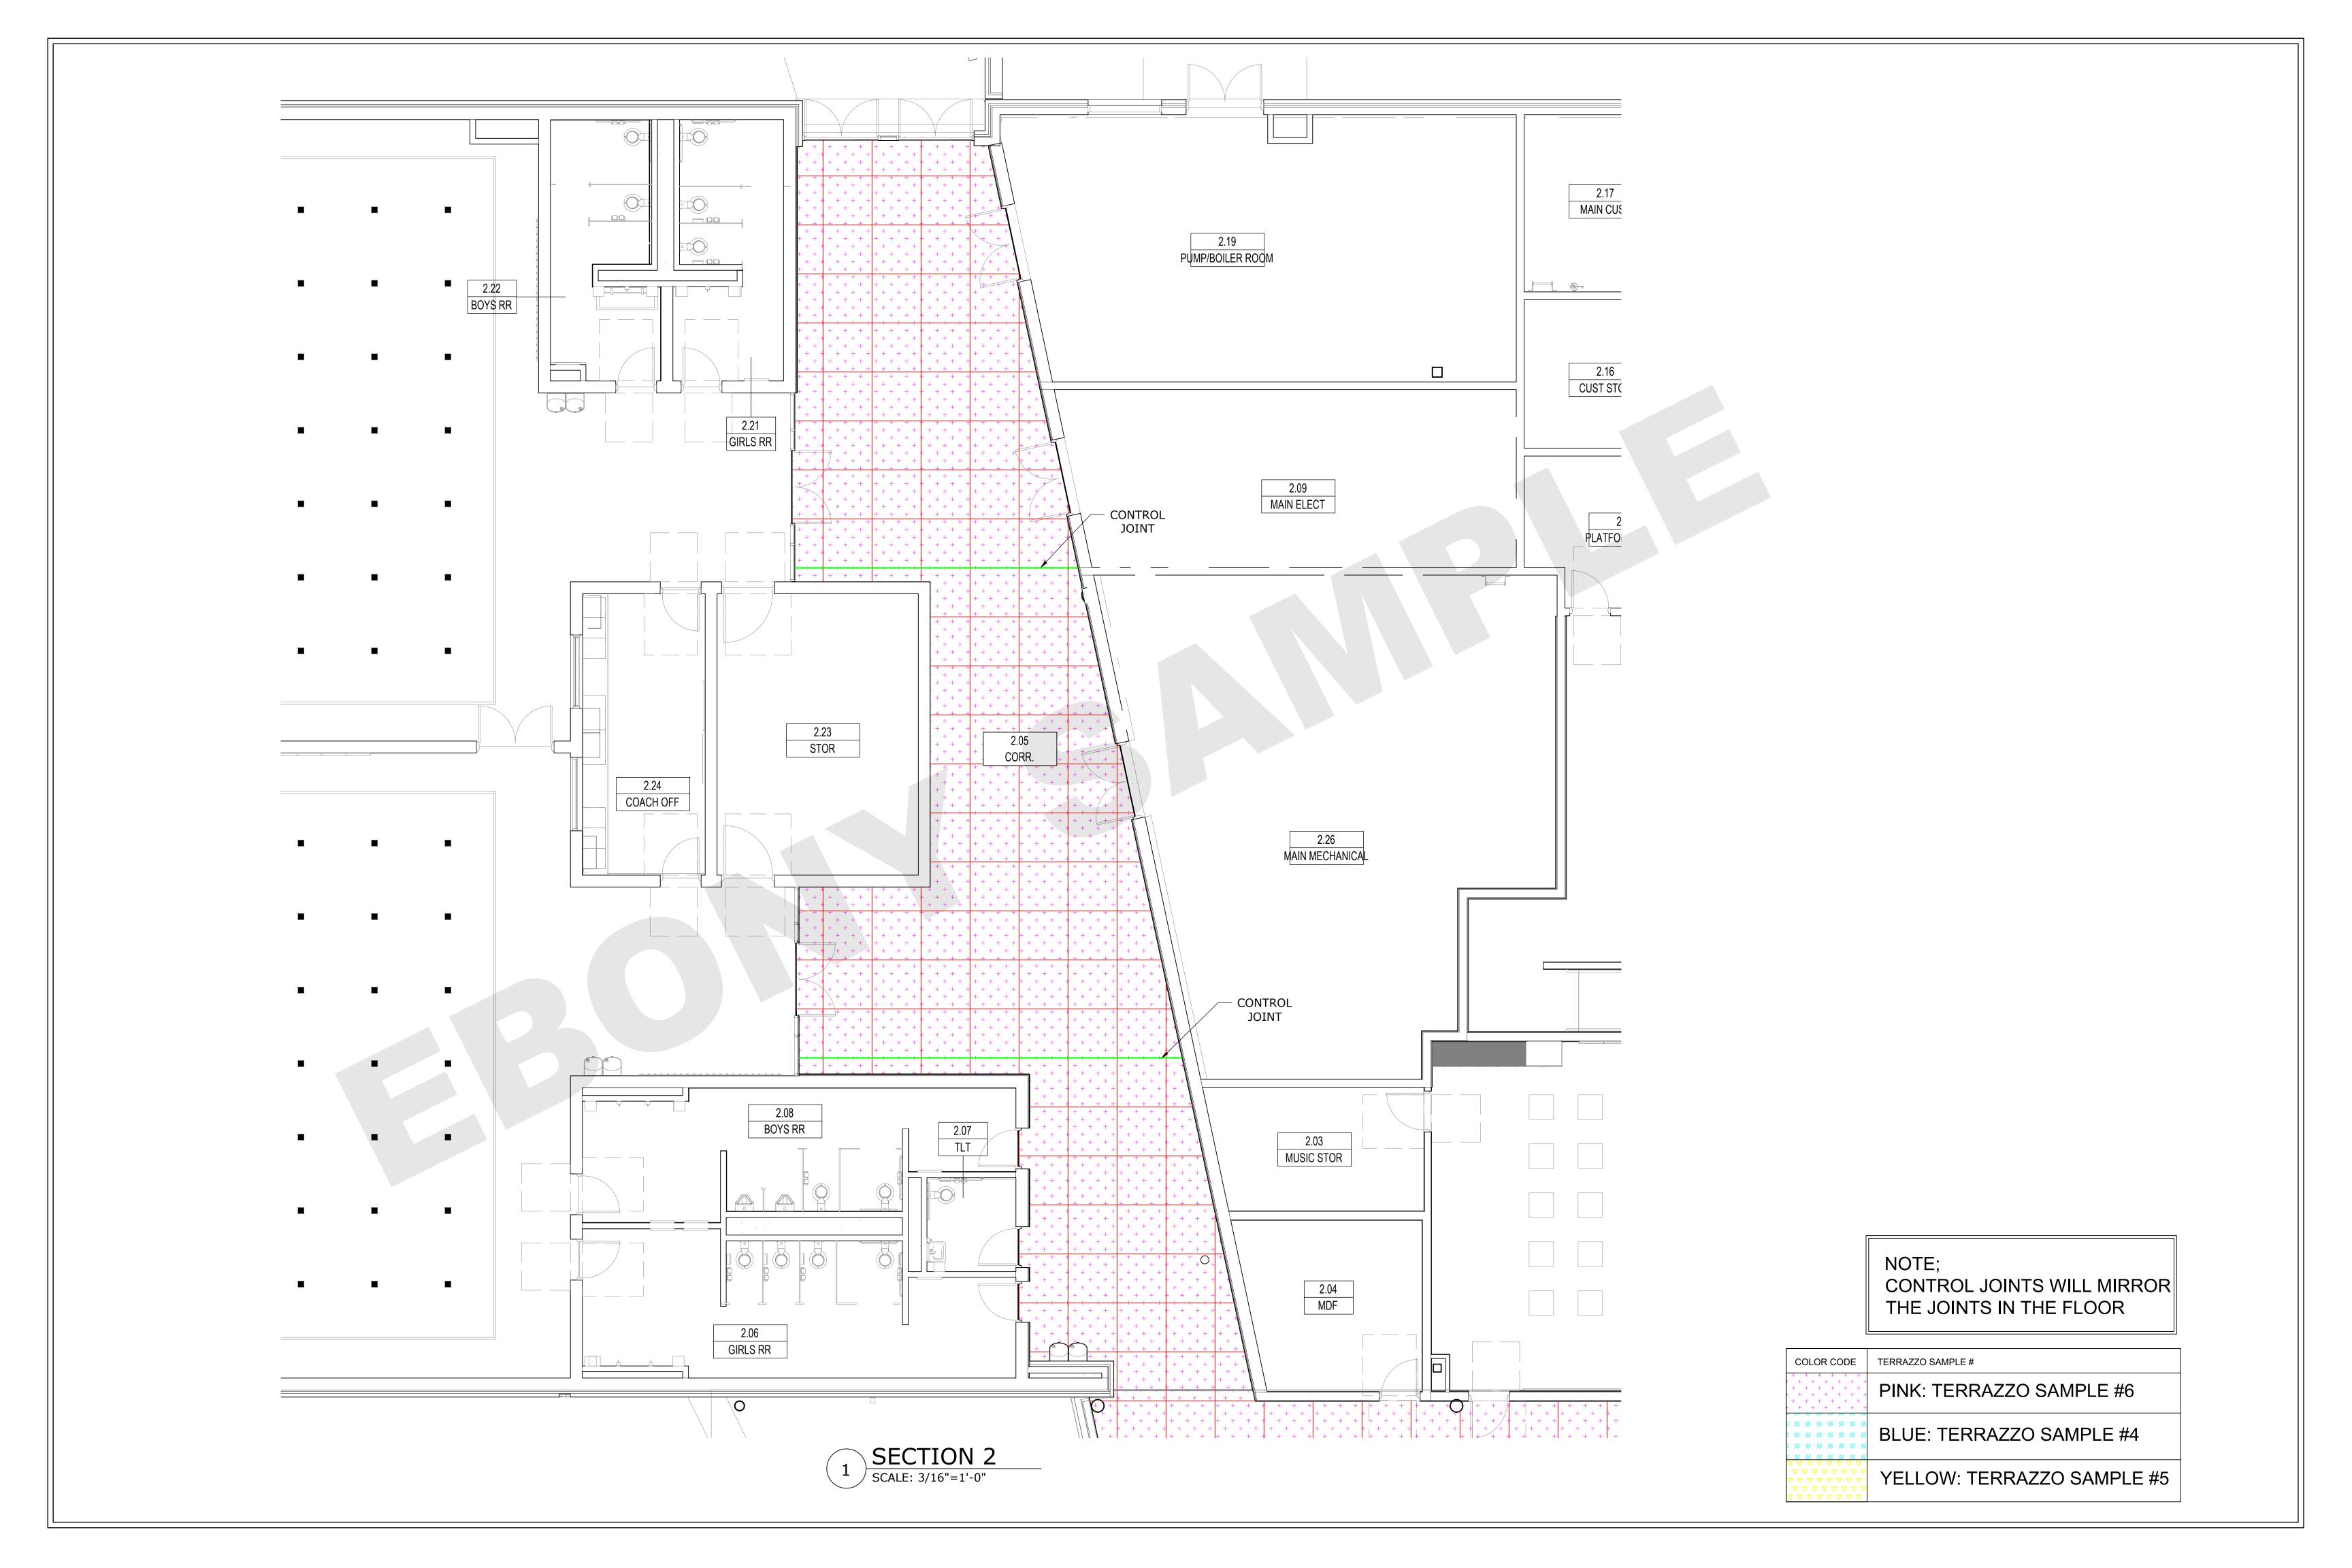

### EBONY ENGINEERS AND DRAFTERS

Office: +1 (339) 5260717

Web: www.ebonyengineers.com

NOTE; CONTROL JOINTS WILL MIRROR THE JOINTS IN THE FLOOR

| COLOR CODE                                             | TERRAZZO SAMPLE #          |
|--------------------------------------------------------|----------------------------|
| + + + + + + + + + + + + + + + + + + +                  | PINK: TERRAZZO SAMPLE #6   |
|                                                        | BLUE: TERRAZZO SAMPLE #4   |
| $ \begin{array}{c ccccccccccccccccccccccccccccccccccc$ | YELLOW: TERRAZZO SAMPLE #5 |