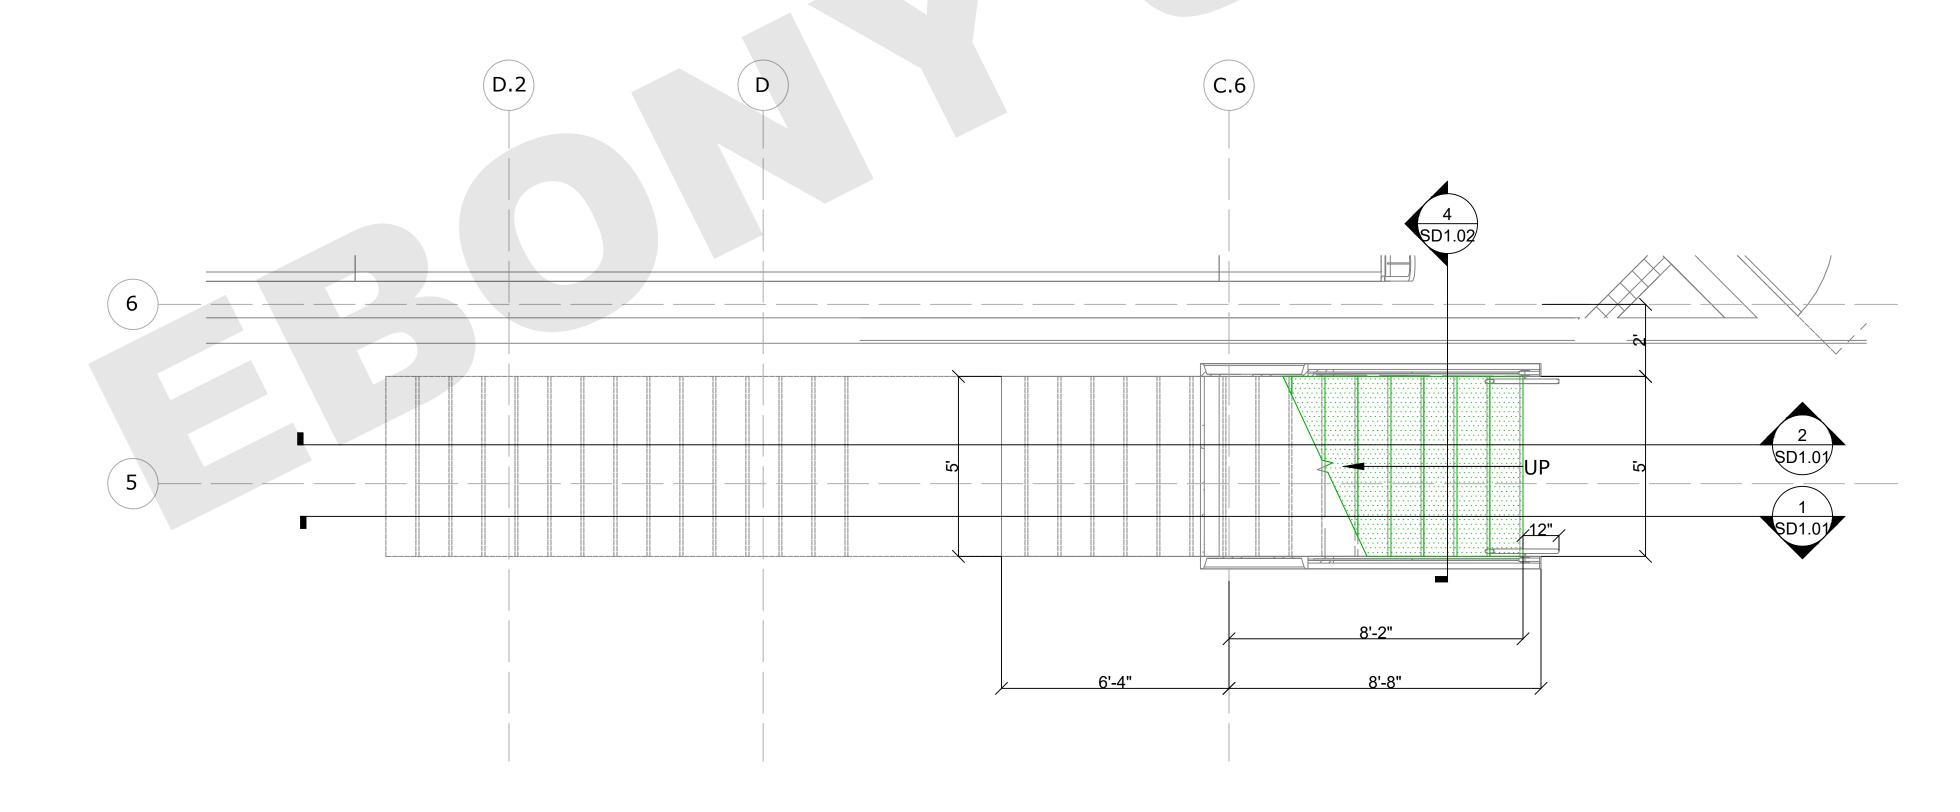

## 1 LOBBY STAIR - LEVEL 02 SCALE: 3/8"=1'-0" REF: 4/ A-442

2 LOBBY STAIR - LEVEL 01
SCALE: 3/8"=1'-0" REF: 1/ A-442

#1-ENLARGED FLOOR: 101 ENTRY VESTIBULE, 102 LOBBY & 104 ELEVATOR VESTIBULE

SCALE: 1/2" = 1'-0"