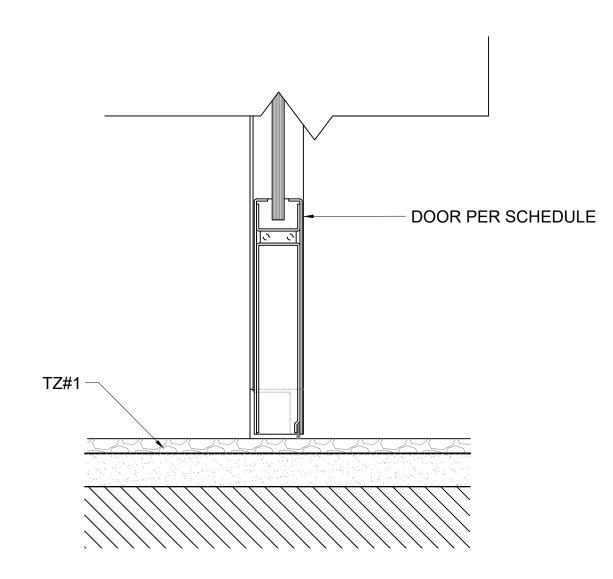

#### DIVIDER STRIP @DOOR TRANSITIONS

- FIBERGLASS & ANTIFRACTURE

— STRUCTURAL SLAB WITH SCARIFIED TOP

MEMBRANE

#1-ENLARGED FLOOR PAN LOBBYSCALE: 1/2" = 1'-0"

#1-THRESHOLD DETAIL DOOR 2

SCALE : 3" = 1'-0"

#2-THRESHOLD DETAIL DOOR 3 SCALE : 3" = 1'-0"