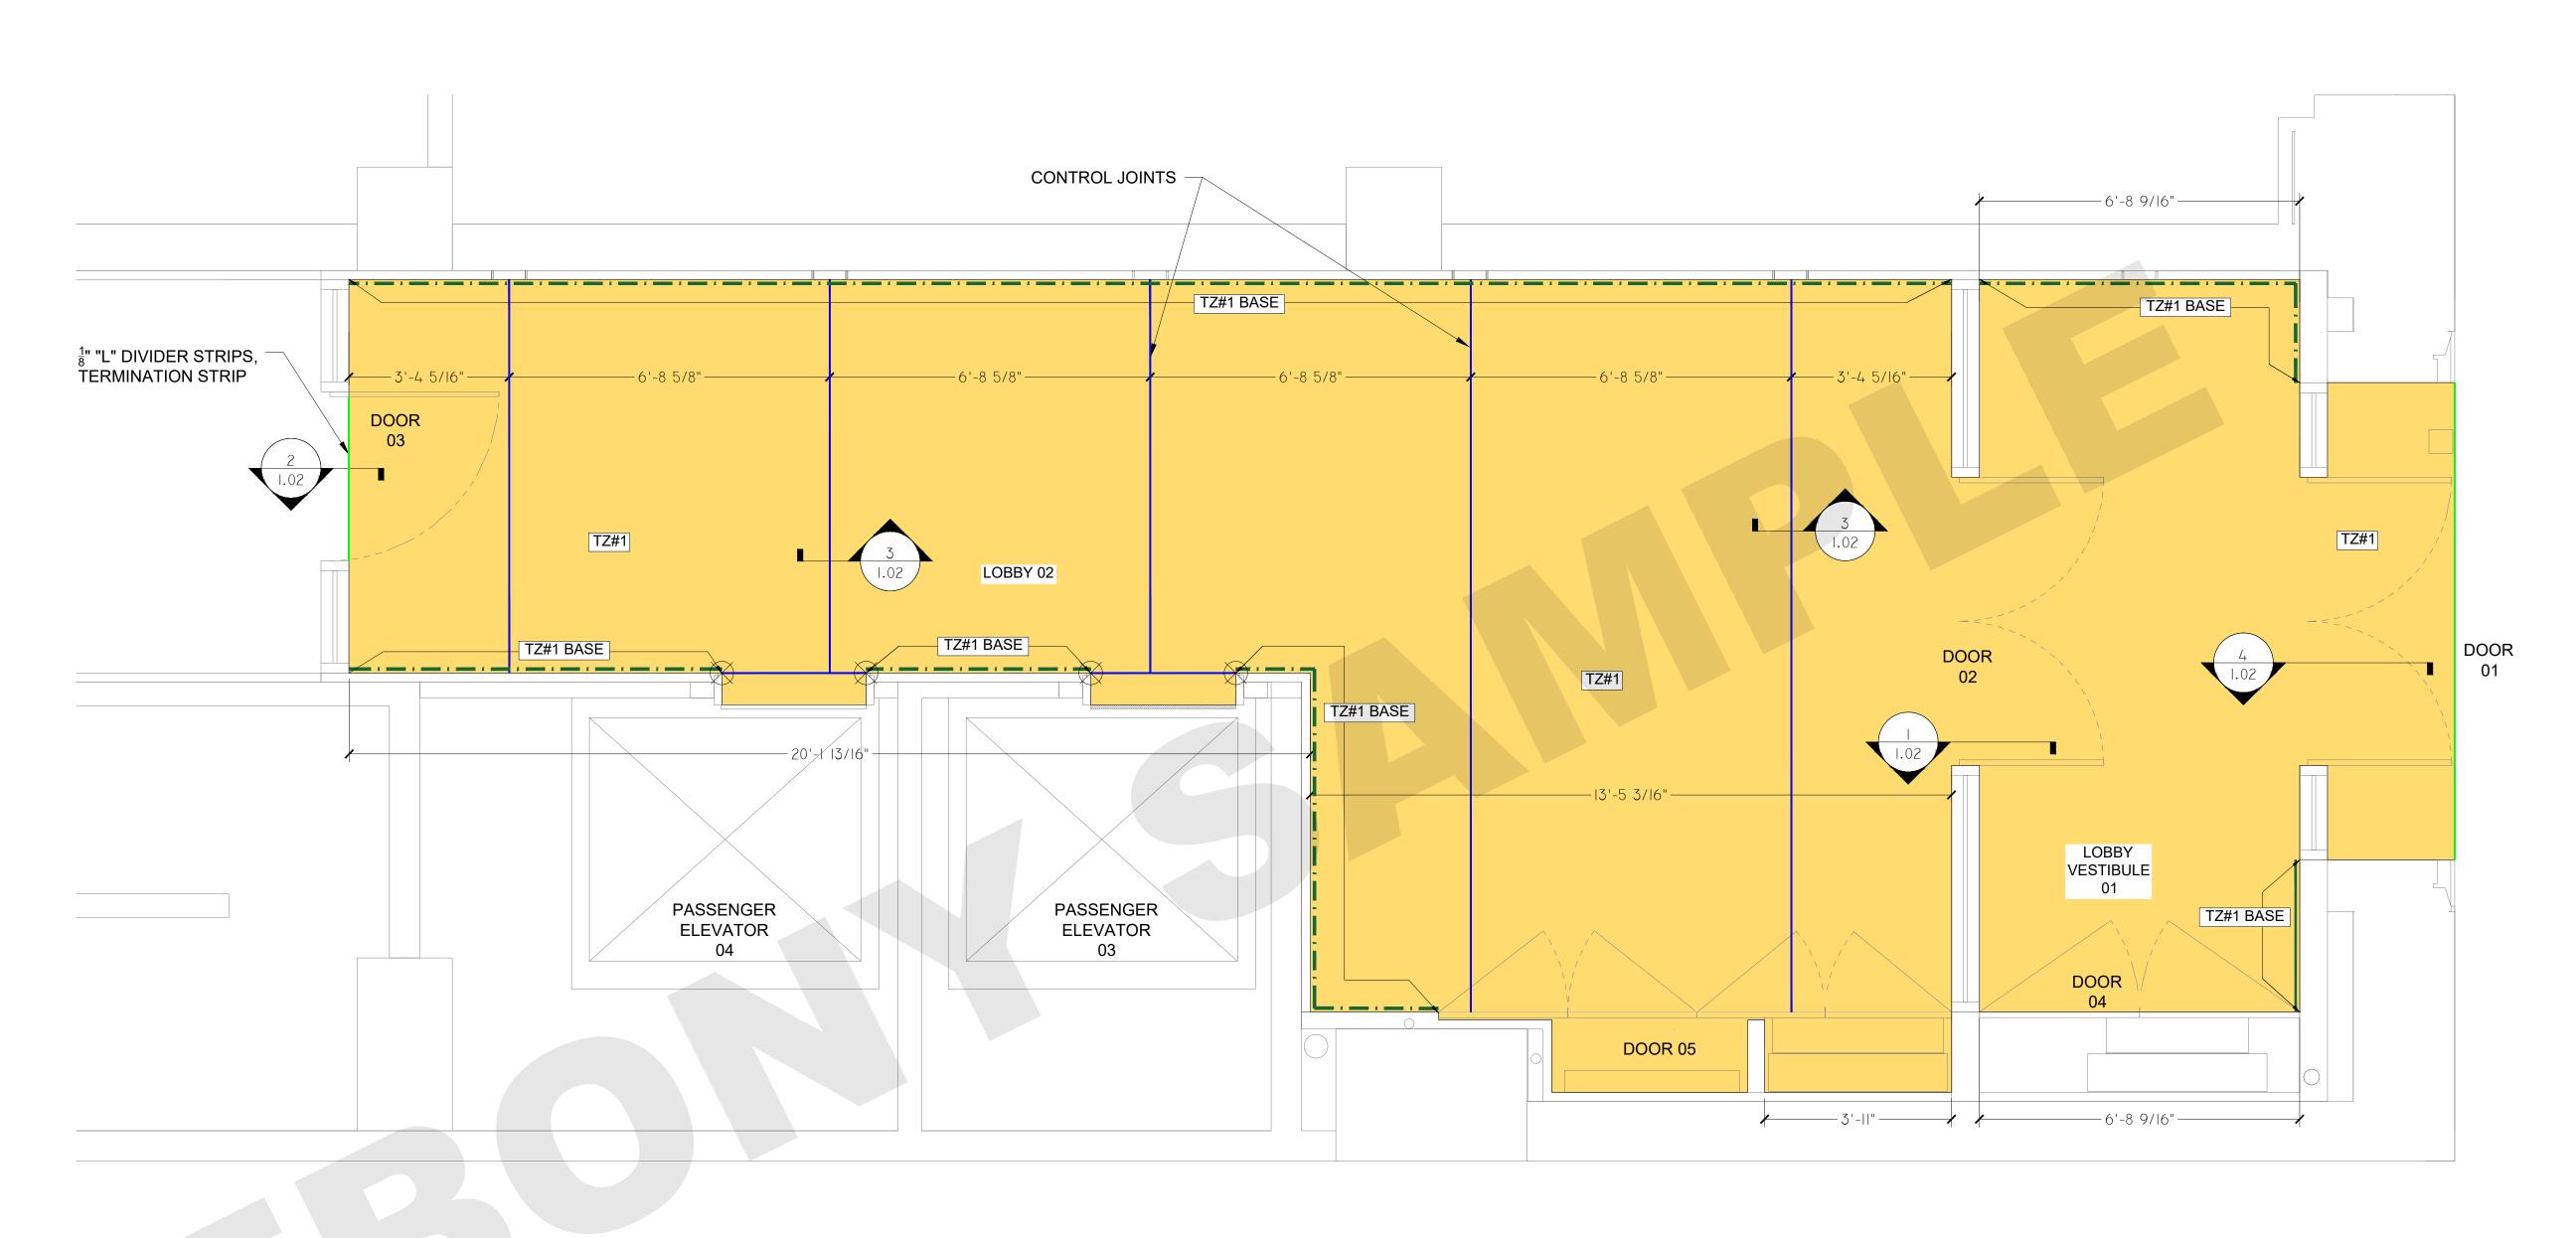

### EBONY ENGINEERS AND DRAFTERS

Office: +1 (339) 5260717

Web: www.ebonyengineers.com

NOTE; CONTROL JOINTS WILL MIRROR THE JOINTS IN THE FLOOR

| COLOR CODE                                             | TERRAZZO SAMPLE #          |
|--------------------------------------------------------|----------------------------|
| + + + + + + + + + + + + + + + + + + +                  | PINK: TERRAZZO SAMPLE #6   |
|                                                        | BLUE: TERRAZZO SAMPLE #4   |
| $ \begin{array}{c ccccccccccccccccccccccccccccccccccc$ | YELLOW: TERRAZZO SAMPLE #5 |

## 1 LOBBY STAIR - LEVEL 02 SCALE: 3/8"=1'-0" REF: 4/ A-442

2 LOBBY STAIR - LEVEL 01
SCALE: 3/8"=1'-0" REF: 1/ A-442

#1-ENLARGED FLOOR: 101 ENTRY VESTIBULE, 102 LOBBY & 104 ELEVATOR VESTIBULE

SCALE: 1/2" = 1'-0"

#1-ENLARGED FLOOR: 101 ENTRY VESTIBULE

SCALE: 1" = 1'-0"

#1-ENLARGED FLOOR: 104 ELEVATOR VESTIBULE

SCALE: 1" = 1'-0"

#3- DETAIL: TERRAZZO AT ELEVATOR

SCALE : F.S.

— EPOXY SAND FILL THICKNESS AS REQUIRED TO MEET FIN. FLOOR ELEVATIONS