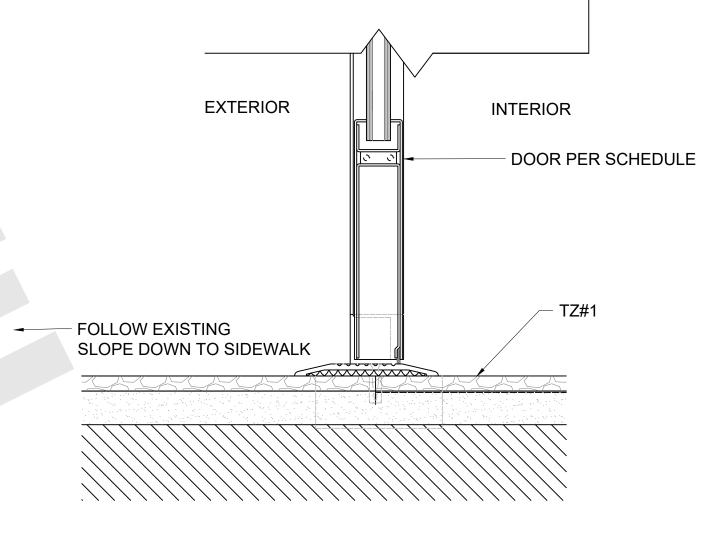

#3-DETAIL @ CONTROL JOINT

SCALE : 3" = 1'-0"

#4-THRESHOLD DETAIL DOOR 1 SCALE : 3" = 1'-0"

#1-THRESHOLD DETAIL- FLR#5 @ EXISTING FLOOR FINISH

SCALE : 3" = 1'-0"