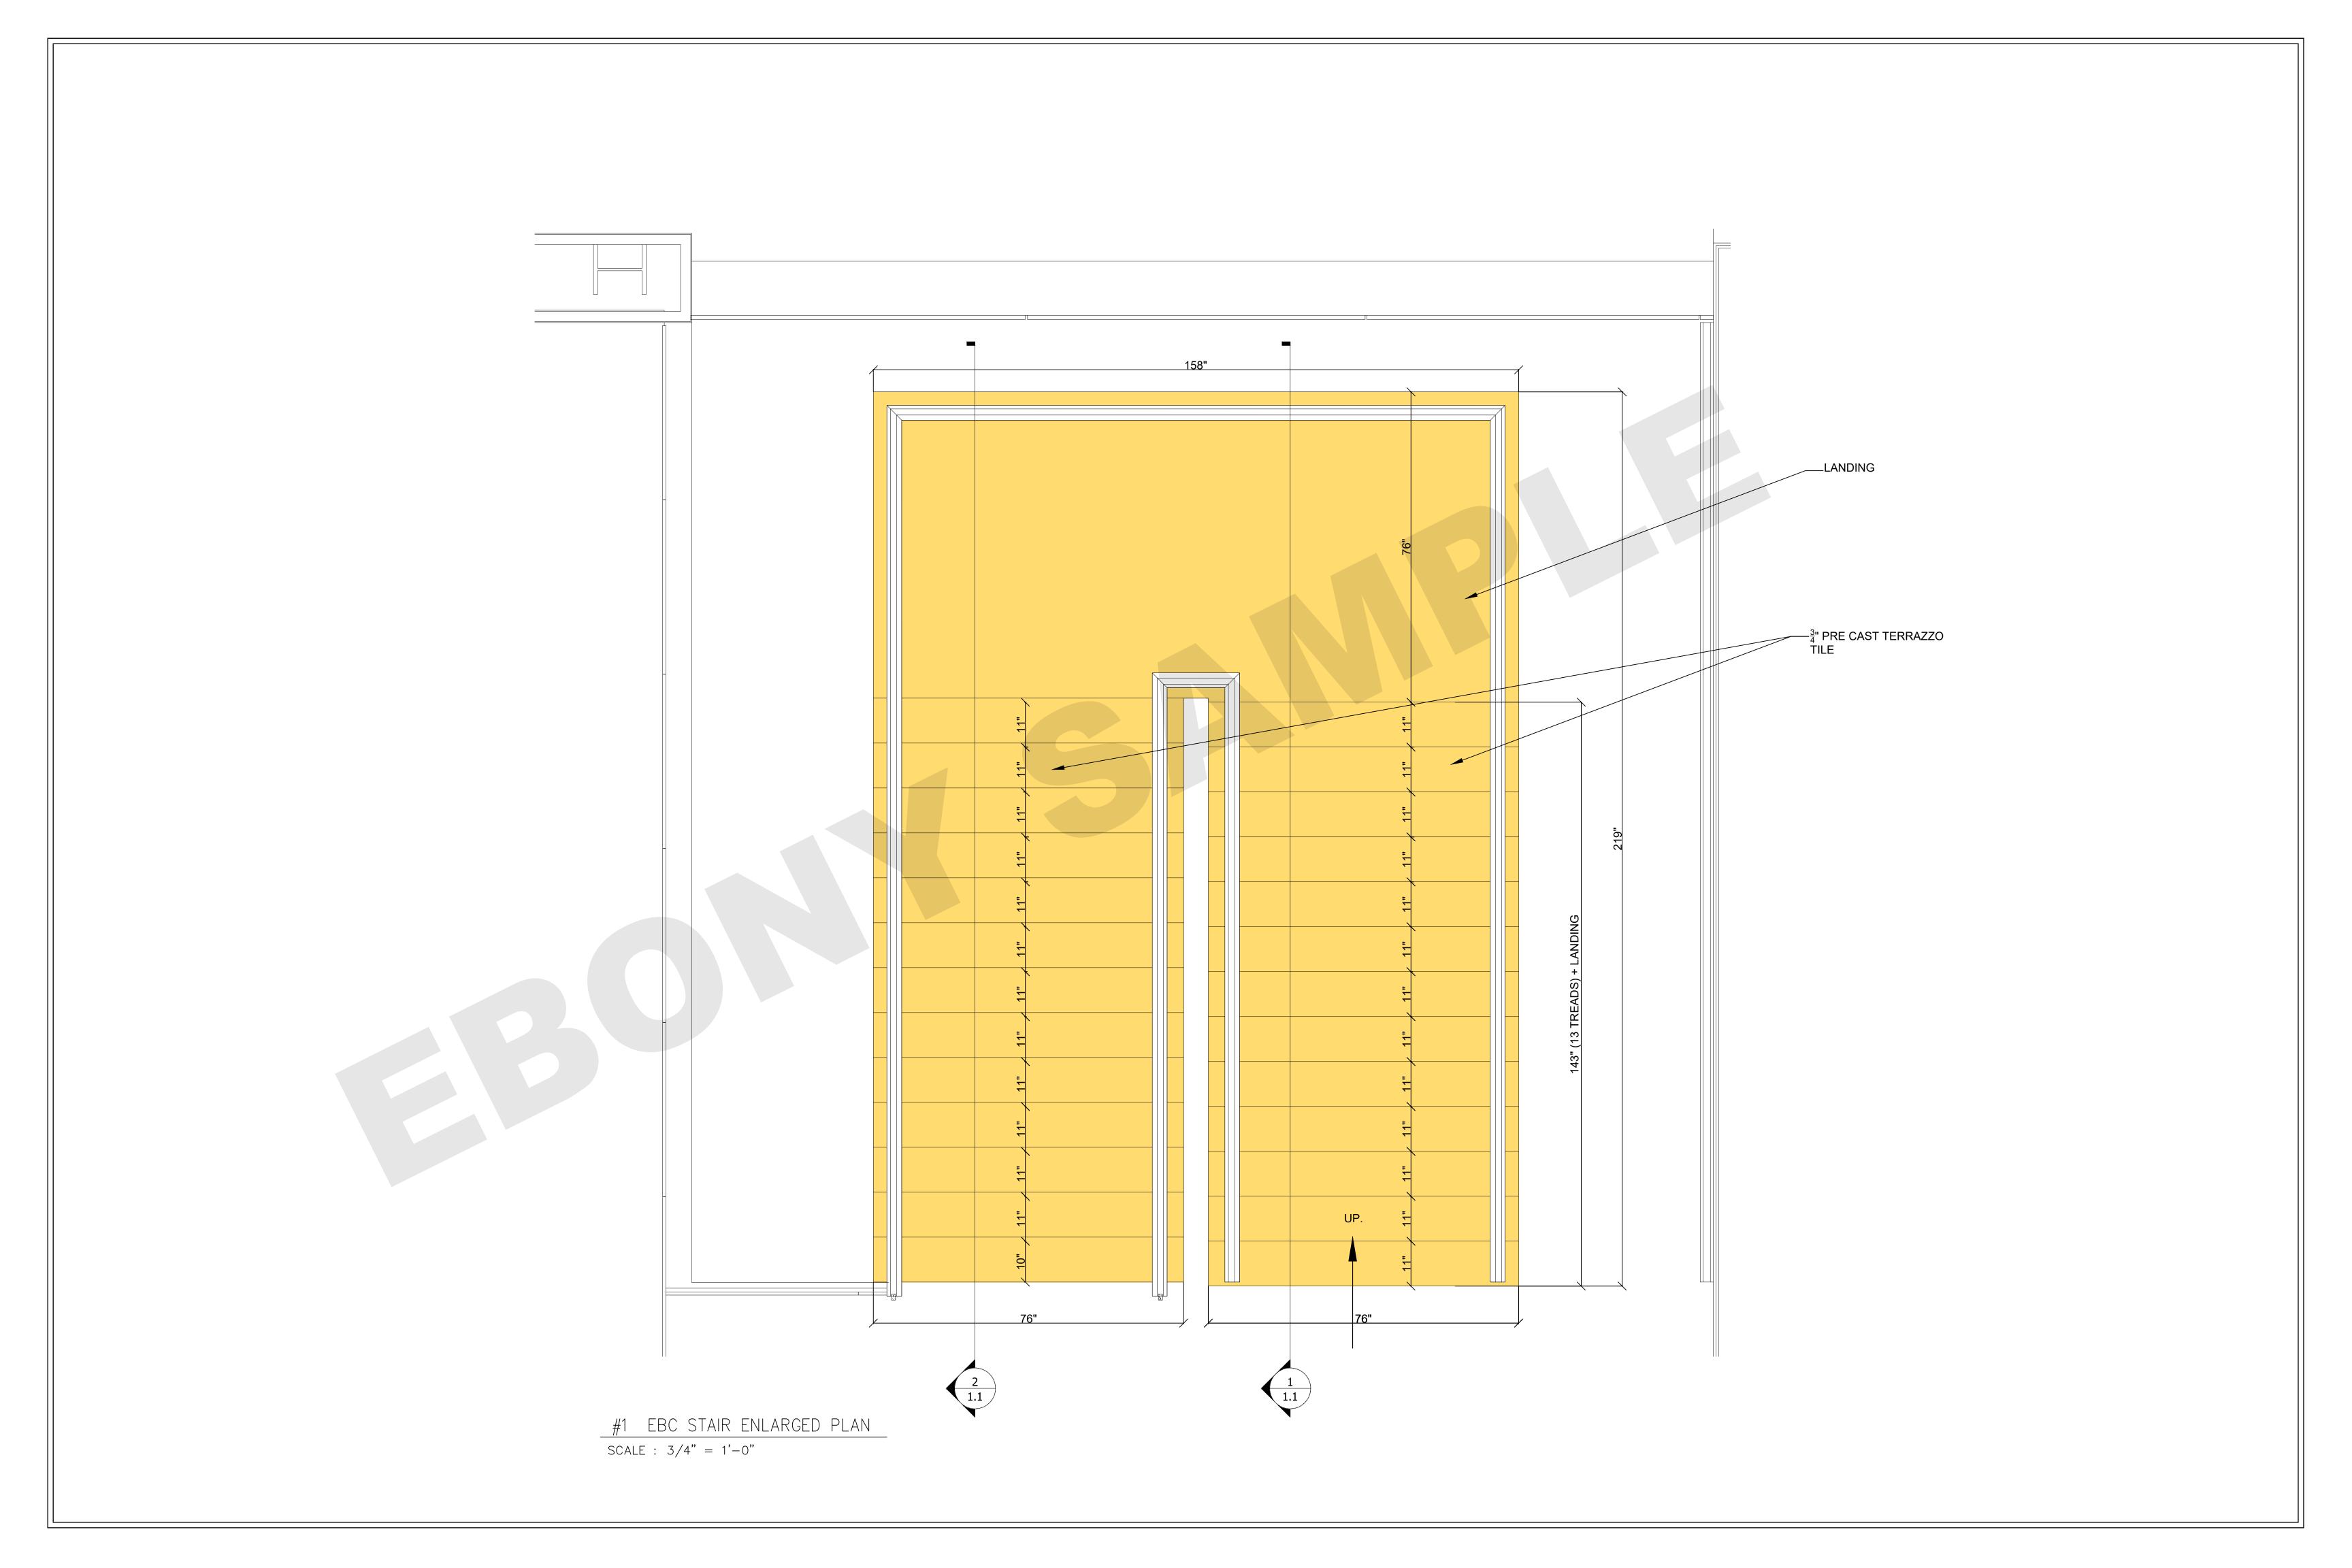

## 1 LOBBY STAIR - LEVEL 02 SCALE: 3/8"=1'-0" REF: 4/ A-442

2 LOBBY STAIR - LEVEL 01
SCALE: 3/8"=1'-0" REF: 1/ A-442

#1-ENLARGED FLOOR: 101 ENTRY VESTIBULE, 102 LOBBY & 104 ELEVATOR VESTIBULE

SCALE: 1/2" = 1'-0"