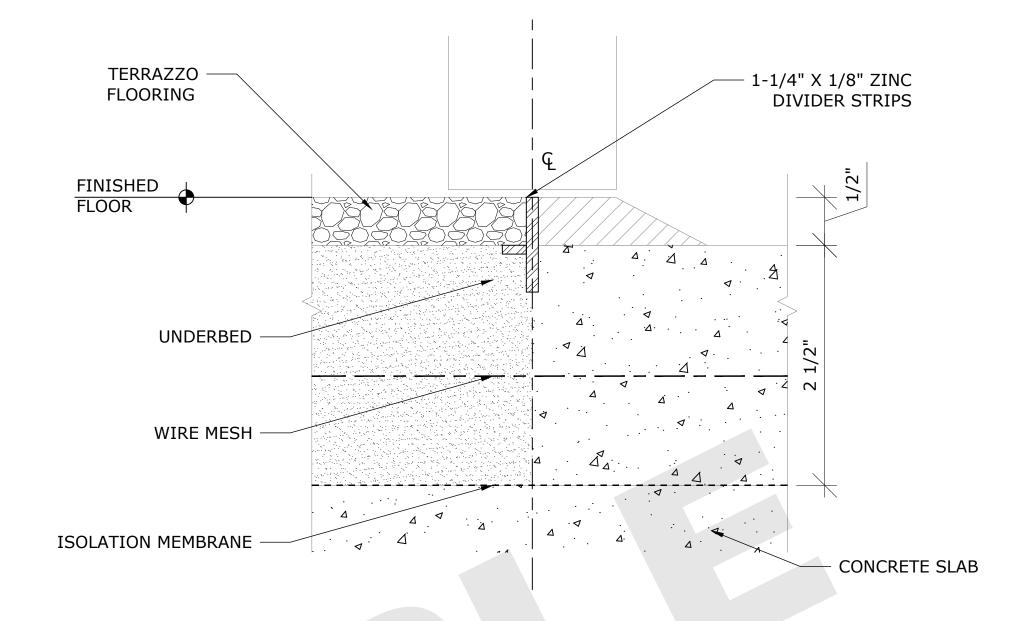

## TERRAZZO SHOP DRAWINGS

# SAMPLE



### EBONY ENGINEERS AND DRAFTERS

Office: +1 (339) 5260717

Web: www.ebonyengineers.com



NOTE; CONTROL JOINTS WILL MIRROR THE JOINTS IN THE FLOOR

| COLOR CODE                                             | TERRAZZO SAMPLE #          |
|--------------------------------------------------------|----------------------------|
| + + + + + + + + + + + + + + + + + + +                  | PINK: TERRAZZO SAMPLE #6   |
|                                                        | BLUE: TERRAZZO SAMPLE #4   |
| $ \begin{array}{c ccccccccccccccccccccccccccccccccccc$ | YELLOW: TERRAZZO SAMPLE #5 |







#### DIVIDER STRIP @FLOOR PATTERN





DIVIDER STRIP @FLOOR TRANSITIONS





#### DIVIDER STRIP @DOOR TRANSITIONS

### 2 FLOOR FINISH TRANSITIONS SCALE: F.S.



DIVIDER STRIP @CONTROL JOINTS





## 1 LOBBY STAIR - LEVEL 02 SCALE: 3/8"=1'-0" REF: 4/ A-442



2 LOBBY STAIR - LEVEL 01
SCALE: 3/8"=1'-0" REF: 1/ A-442













#1-ENLARGED FLOOR: 101 ENTRY VESTIBULE, 102 LOBBY & 104 ELEVATOR VESTIBULE

SCALE: 1/2" = 1'-0"



#1-ENLARGED FLOOR: 101 ENTRY VESTIBULE

SCALE: 1" = 1'-0"



#1-ENLARGED FLOOR: 104 ELEVATOR VESTIBULE

SCALE: 1" = 1'-0"



#3- DETAIL: TERRAZZO AT ELEVATOR

SCALE : F.S.

— EPOXY SAND FILL THICKNESS AS REQUIRED TO MEET FIN. FLOOR ELEVATIONS

- FIBERGLASS & ANTIFRACTURE

— STRUCTURAL SLAB WITH SCARIFIED TOP

MEMBRANE



#1-ENLARGED FLOOR PAN LOBBYSCALE: 1/2" = 1'-0"









#1-THRESHOLD DETAIL DOOR 2

SCALE : 3" = 1'-0"

#2-THRESHOLD DETAIL